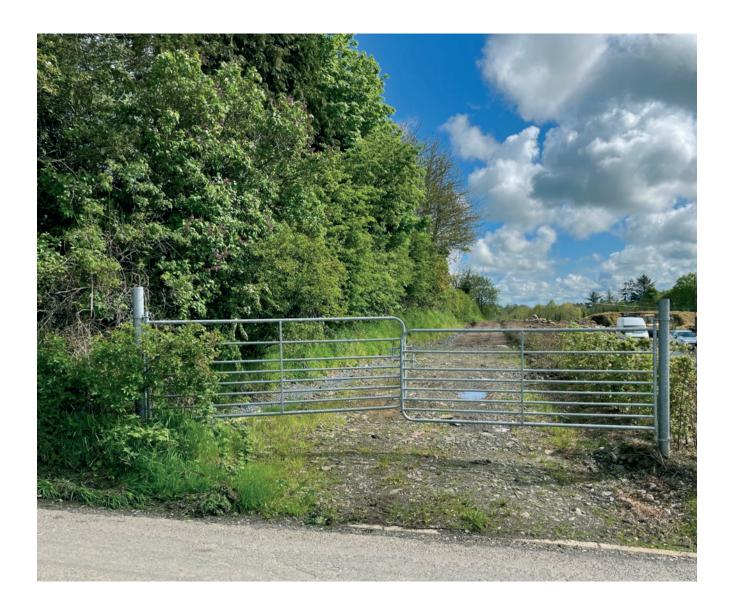

## Asking Price £215,000

Land @ 37
Ballyknockan Road,
Ballygowan,
Newtownards,
BT23 6NR

Viewing by appointment through agent 028 9066 3030

- Circa 12.25 acres of agricultural land suitable for grazing
  - Benefitting from road frontage and stone lane
  - Ideal for someone with equestrian background
    - Freehold site
    - Close to both Saintfield and Ballygowan