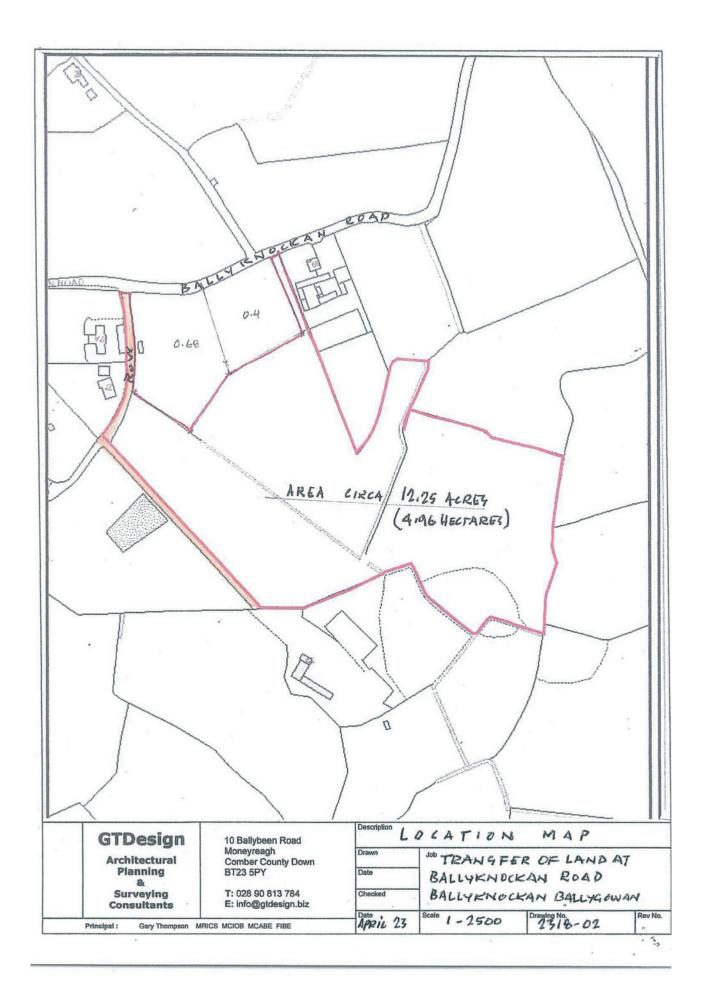

## TEMPLETON ROBINSON

This is an excellent opportunity for those with an equestrian background or are simply looking to purchase grazing land.

The sale includes c.12.25 acres of agricultural land with road frontage and further access from laneway.

## Asking Price £215,000

Land @ 37
Ballyknockan Road,
Ballygowan,
Newtownards,
BT23 6NR

Viewing by appointment through agent 028 9066 3030

- Circa 12.25 acres of agricultural land suitable for grazing
  - Benefitting from road frontage and stone lane
  - Ideal for someone with equestrian background
    - Freehold site
    - Close to both Saintfield and Ballygowan