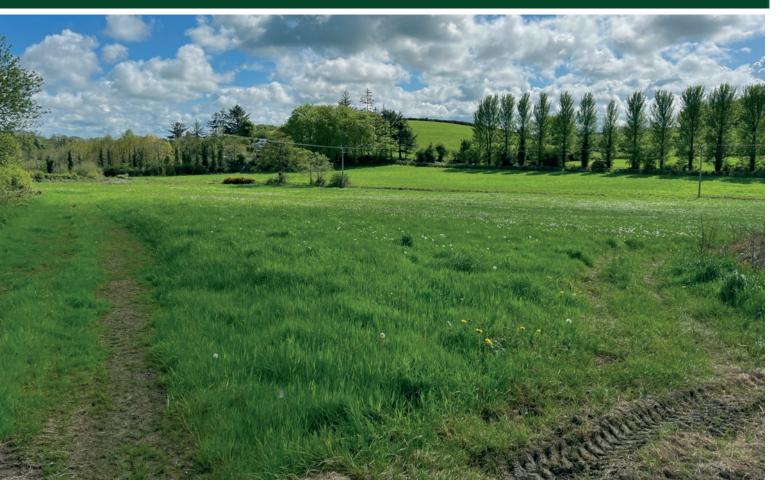

## TEMPLETON ROBINSON

This is an excellent opportunity for those with an equestrian background or are simply looking to purchase grazing land.

The sale includes c.12.25 acres of agricultural land with road frontage and further access from laneway.

## Asking Price £215,000

Land @ 37
Ballyknockan Road,
Ballygowan,
Newtownards,
BT23 6NR

Viewing by appointment through agent 028 9066 3030

- Circa 12.25 acres of agricultural land suitable for grazing
  - Benefitting from road frontage and stone lane
  - Ideal for someone with equestrian background
    - Freehold site
    - Close to both Saintfield and Ballygowan