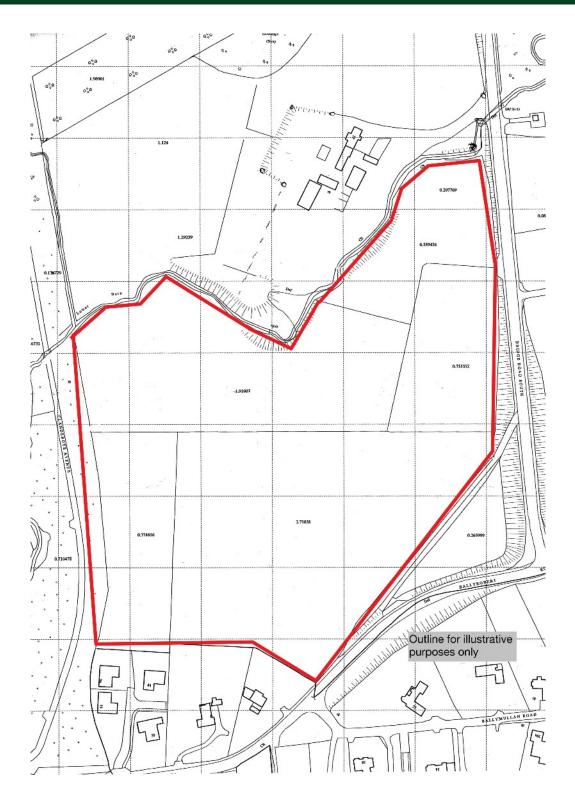

## TEMPLETON ROBINSON

We are delighted to offer for sale 17 acres of land within one of the most sought after locations in North Down between Helen's Bay and Crawfordsburn. An area well known for its quality housing, convenience to the coast and popular amenities all at hand. The site could be used for a wide variety of future uses subject to planning.

 17 Acres of Land in one of the most Sought After Areas of North Down between Helen's Bay and Crawfordsburn

Location: Between Helen's Bay and Crawfordsburn.

## Offers Around £400,000

17 Acres @ Bridge Road, Crawfordsburn, BT19

Viewing by appointment through agent 028 9042 4747

These particulars do not constitute any part of an offer or contract. None of the statements contained in these particulars are to be relied on as statements or representations of fact and intending purchasers must satisfy themselves by inspection or otherwise to the correctness of each of the statements contained in these particulars. The Vendor does not make or give, neither Templeton Robinson, nor any person in its employment has any authority to make or give, any representation or warranty whatever in relation to this property. All dimensions are taken to nearest 3 inches.