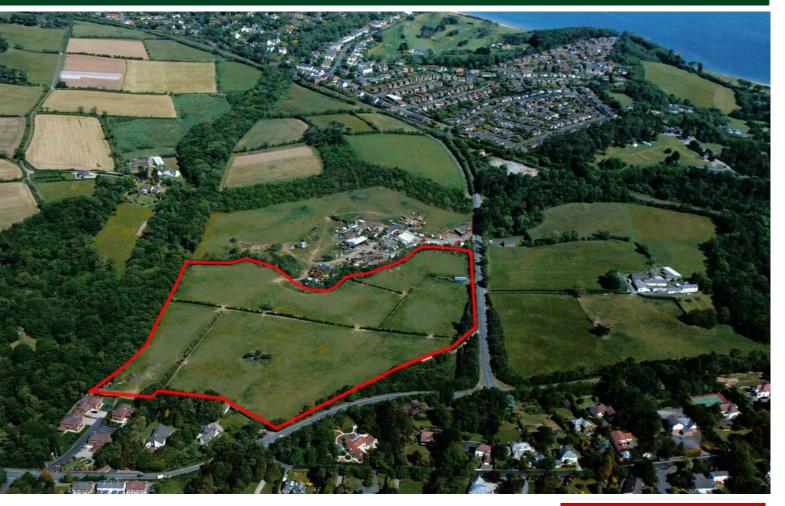

## TEMPLETON ROBINSON

We are delighted to offer for sale 17 acres of land within one of the most sought after locations in North Down between Helen's Bay and Crawfordsburn. An area well known for its quality housing, convenience to the coast and popular amenities all at hand. The site could be used for a wide variety of future uses subject to planning.

 17 Acres of Land in one of the most Sought After Areas of North Down between Helen's Bay and Crawfordsburn

Location: Between Helen's Bay and Crawfordsburn.

## Offers Around £400,000

17 Acres @ Bridge Road, Crawfordsburn, BT19

Viewing by appointment through agent 028 9042 4747

These particulars do not constitute any part of an offer or contract. None of the statements contained in these particulars are to be relied on as statements or representations of fact and intending purchasers must satisfy themselves by inspection or otherwise to the correctness of each of the statements contained in these particulars. The Vendor does not make or give, neither Templeton Robinson, nor any person in its employment has any authority to make or give, any representation or warranty whatever in relation to this property. All dimensions are taken to nearest 3 inches.