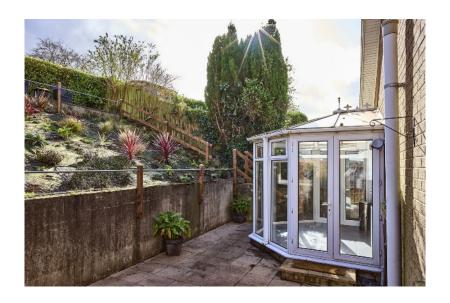

CONSERVATORY: uPVC double glazed conservatory.

BEDROOM (1): 11' 4" x 11' 9" (3.46m x 3.58m) Wood laminate floor, built in wardrobes and

hanging space.

BEDROOM (2): 10' 9"  $\times$  9' 1" (3.27m  $\times$  2.77m) Wood effect laminate floor. BEDROOM (3): 7' 10"  $\times$  10' 8" (2.39m  $\times$  3.26m) Wood effect laminate floor.

## Outside

Ample parking. Neat front garden in lawns with shrubs.

Sunny paved back garden with steps to raised patio seating area, well planted sloped bed.

BOILER HOUSE: Oil fired boiler.

ATTACHED GARAGE Up and over door, light and power, plumbed for washing machine.