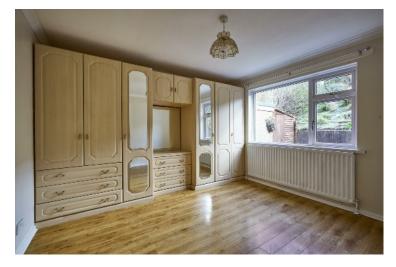

CONSERVATORY: uPVC double glazed conservatory.

BEDROOM (1): 11' 4" x 11' 9" (3.46m x 3.58m) Wood laminate floor, built in wardrobes and

hanging space.

BEDROOM (2): 10' 9"  $\times$  9' 1" (3.27m  $\times$  2.77m) Wood effect laminate floor. BEDROOM (3): 7' 10"  $\times$  10' 8" (2.39m  $\times$  3.26m) Wood effect laminate floor.