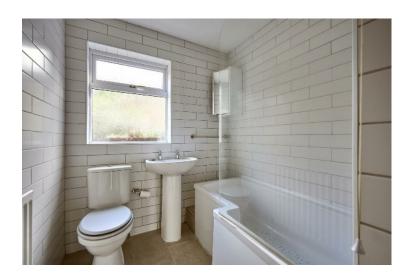

MODERN BATHROOM: White suite comprising panelled bath with overhead electric shower (Mira Vigour), low flush wc, pedestal wash hand basin, fully tiled walls, ceramic tiled floor.