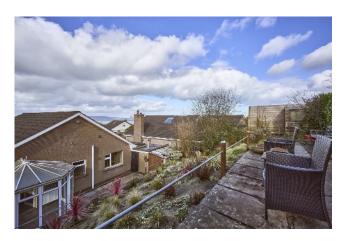

## TEMPLETON ROBINSON

This charming, detached bungalow offers a practical layout with a fitted kitchen, a bright and spacious lounge, a relaxing conservatory, three bedrooms, and a modern bathroom. The low-maintenance, sun-soaked back garden is paved for easy care, providing a perfect spot to unwind in complete privacy. Panoramic views of Belfast Lough can be enjoyed from the top of the garden. The property also boasts a garage and convenient driveway parking.

## Outside

Ample parking. Neat front garden in lawns with shrubs.

Sunny paved back garden with steps to raised patio seating area, well planted sloped bed.

BOILER HOUSE: Oil fired boiler.

ATTACHED GARAGE Up and over door, light and power, plumbed for washing machine.