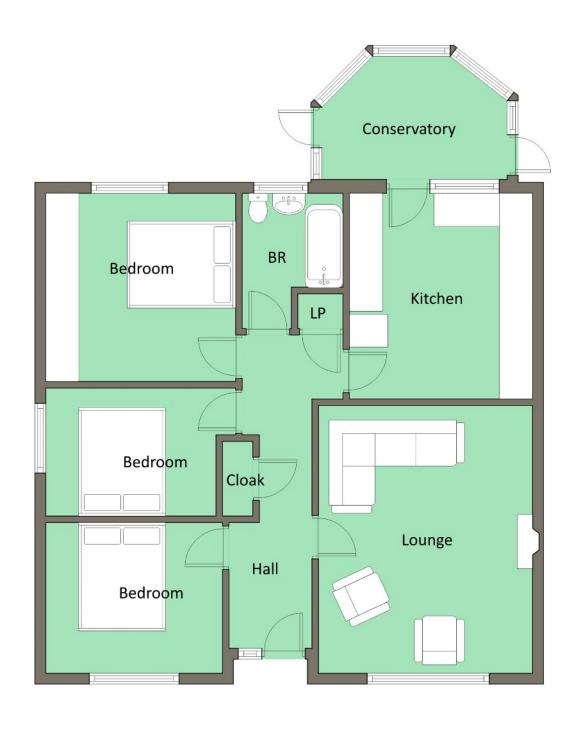

The Property Comprises:

Ground Floor

COVERED ENTRANCE PORCH: uPVC double glazed front door with stained glass to . .

ENTRANCE HALL: Wood effect laminate flooring, cloaks storage cupboard. Hotpress

cupboard.

LOUNGE: 12' 12"  $\times$  16' 2" (3.96m  $\times$  4.94m) Wood effect laminate flooring, corniced ceiling, open fire with stone hearth, cast iron surround and solid wood mantle. Back boiler for radiators

MODERN FITTED KITCHEN:  $12' 9" \times 10' 8"$  ( $3.88m \times 3.25m$ ) Excellent range of high and low level units, laminate work top, built-in electric oven, space for built-in microwave, 4 ring ceramic hob, stainless steel sink unit with mixer tap, space for built-in dishwasher, ceramic tiled floor, tiled splashback.

CONSERVATORY: uPVC double glazed conservatory.

BEDROOM (1): 11' 4" x 11' 9" (3.46m x 3.58m) Wood laminate floor, built in wardrobes and

hanging space.

BEDROOM (2): 10' 9"  $\times$  9' 1" (3.27m  $\times$  2.77m) Wood effect laminate floor. BEDROOM (3): 7' 10"  $\times$  10' 8" (2.39m  $\times$  3.26m) Wood effect laminate floor.

MODERN BATHROOM: White suite comprising panelled bath with overhead electric shower (Mira Vigour), low flush wc, pedestal wash hand basin, fully tiled walls, ceramic tiled floor.

## Outside

Ample parking. Neat front garden in lawns with shrubs.

Sunny paved back garden with steps to raised patio seating area, well planted sloped bed.

BOILER HOUSE: Oil fired boiler.

ATTACHED GARAGE Up and over door, light and power, plumbed for washing machine.