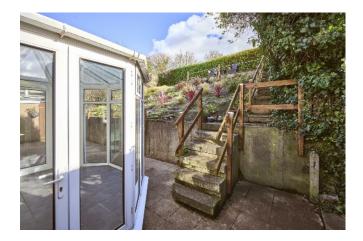

## Outside

Ample parking. Neat front garden in lawns with shrubs.

Sunny paved back garden with steps to raised patio seating area, well planted sloped bed.

BOILER HOUSE: Oil fired boiler.

ATTACHED GARAGE Up and over door, light and power, plumbed for washing machine.