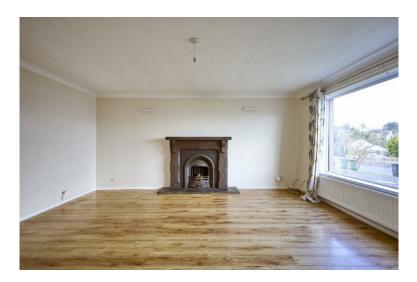

LOUNGE: 12' 12"  $\times$  16' 2" (3.96m  $\times$  4.94m) Wood effect laminate flooring, corniced ceiling, open fire with stone hearth, cast iron surround and solid wood mantle. Back boiler for radiators