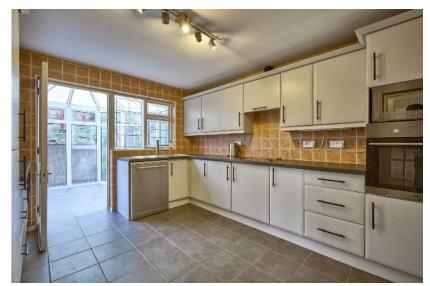

MODERN FITTED KITCHEN:  $12' 9" \times 10' 8"$  ( $3.88m \times 3.25m$ ) Excellent range of high and low level units, laminate work top, built-in electric oven, space for built-in microwave, 4 ring ceramic hob, stainless steel sink unit with mixer tap, space for built-in dishwasher, ceramic tiled floor, tiled splashback.

CONSERVATORY: uPVC double glazed conservatory.

BEDROOM (1): 11' 4" x 11' 9" (3.46m x 3.58m) Wood laminate floor, built in wardrobes and

hanging space.

BEDROOM (2): 10' 9"  $\times$  9' 1" (3.27m  $\times$  2.77m) Wood effect laminate floor. BEDROOM (3): 7' 10"  $\times$  10' 8" (2.39m  $\times$  3.26m) Wood effect laminate floor.