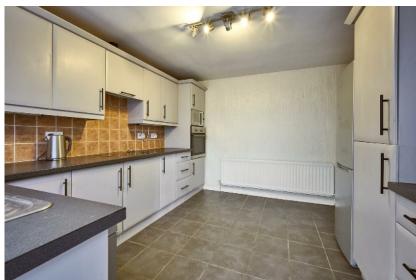

MODERN FITTED KITCHEN:  $12' 9" \times 10' 8"$  ( $3.88m \times 3.25m$ ) Excellent range of high and low level units, laminate work top, built-in electric oven, space for built-in microwave, 4 ring ceramic hob, stainless steel sink unit with mixer tap, space for built-in dishwasher, ceramic tiled floor, tiled splashback.