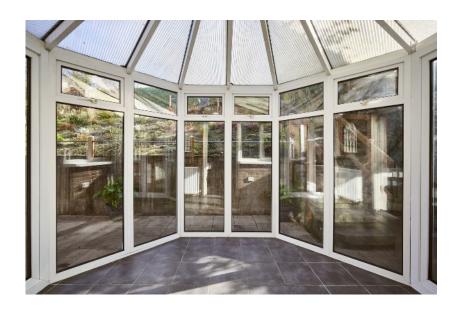

CONSERVATORY: uPVC double glazed conservatory.

BEDROOM (1): 11' 4" x 11' 9" (3.46m x 3.58m) Wood laminate floor, built in wardrobes and

hanging space.

BEDROOM (2): 10' 9"  $\times$  9' 1" (3.27m  $\times$  2.77m) Wood effect laminate floor. BEDROOM (3): 7' 10"  $\times$  10' 8" (2.39m  $\times$  3.26m) Wood effect laminate floor.