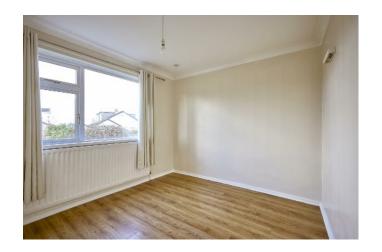

CONSERVATORY: uPVC double glazed conservatory.

BEDROOM (1): 11' 4" x 11' 9" (3.46m x 3.58m) Wood laminate floor, built in wardrobes and

hanging space.

BEDROOM (2): 10' 9"  $\times$  9' 1" (3.27m  $\times$  2.77m) Wood effect laminate floor. BEDROOM (3): 7' 10"  $\times$  10' 8" (2.39m  $\times$  3.26m) Wood effect laminate floor.