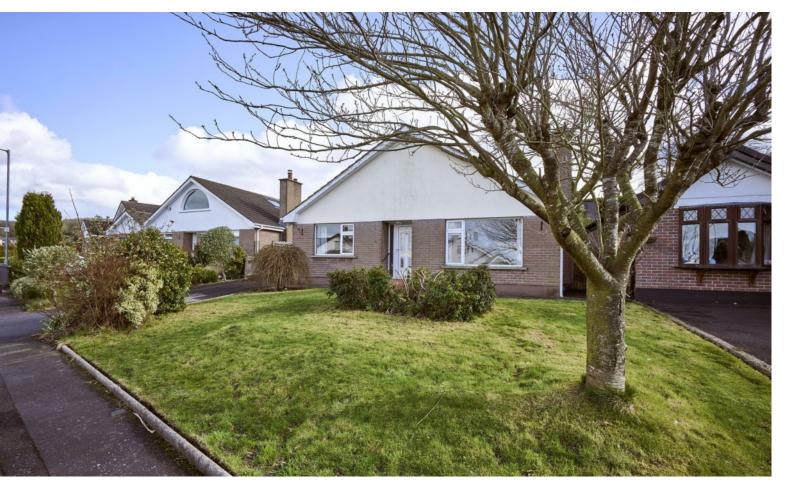

## TEMPLETON ROBINSON

This charming, detached bungalow offers a practical layout with a fitted kitchen, a bright and spacious lounge, a relaxing conservatory, three bedrooms, and a modern bathroom. The low-maintenance, sun-soaked back garden is paved for easy care, providing a perfect spot to unwind in complete privacy. Panoramic views of Belfast Lough can be enjoyed from the top of the garden. The property also boasts a garage and convenient driveway parking.

## Offers Around £289,950

39 Ardmore Heights, Holywood, BT18 OPY

Viewing by appointment through agent 028 9042 4747

- Detached bungalow with bright and spacious accommodation
- Living room with open fire (with back boiler for radiators)
- Fitted kitchen with adjoining conservatory
- Three well-proportioned bedrooms, including principal bedroom with built in robes
- Modern subway tiled bathroom
- Notably private, sunny rear garden with views of Belfast Lough
- Tarmac driveway parking and attached garage
- Oil fired central heating | UPVC double glazing throughout
- Well established residential location off Croft Road
- Conveniently located within 5 minutes of Holywood High Street with its choice of cafes, restaurants, shops and schools
- Ideally situated for those commuting, within easy reach of train station and main commuting routes

## Outside

Ample parking. Neat front garden in lawns with shrubs.

Sunny paved back garden with steps to raised patio seating area, well planted sloped bed.

BOILER HOUSE: Oil fired boiler.

ATTACHED GARAGE Up and over door, light and power, plumbed for washing machine.