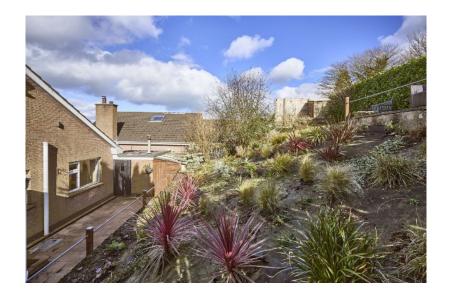

## TEMPLETON ROBINSON

This charming, detached bungalow offers a practical layout with a fitted kitchen, a bright and spacious lounge, a relaxing conservatory, three bedrooms, and a modern bathroom. The low-maintenance, sun-soaked back garden is paved for easy care, providing a perfect spot to unwind in complete privacy. Panoramic views of Belfast Lough can be enjoyed from the top of the garden. The property also boasts a garage and convenient driveway parking.

## Outside

Ample parking. Neat front garden in lawns with shrubs.

Sunny paved back garden with steps to raised patio seating area, well planted sloped bed.

BOILER HOUSE: Oil fired boiler.

ATTACHED GARAGE Up and over door, light and power, plumbed for washing machine.