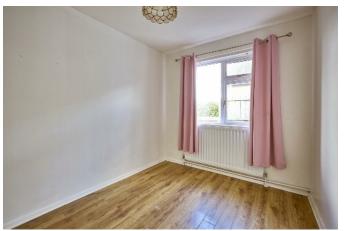

CONSERVATORY: uPVC double glazed conservatory.

BEDROOM (1): 11' 4" x 11' 9" (3.46m x 3.58m) Wood laminate floor, built in wardrobes and

hanging space.

BEDROOM (2): 10' 9"  $\times$  9' 1" (3.27m  $\times$  2.77m) Wood effect laminate floor. BEDROOM (3): 7' 10"  $\times$  10' 8" (2.39m  $\times$  3.26m) Wood effect laminate floor.