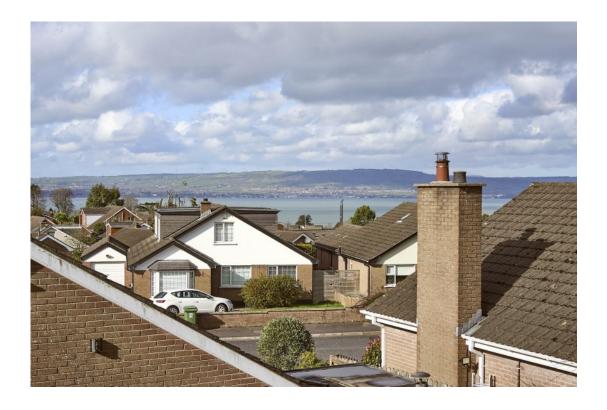

## TEMPLETON ROBINSON

This charming, detached bungalow offers a practical layout with a fitted kitchen, a bright and spacious lounge, a relaxing conservatory, three bedrooms, and a modern bathroom. The low-maintenance, sun-soaked back garden is paved for easy care, providing a perfect spot to unwind in complete privacy. Panoramic views of Belfast Lough can be enjoyed from the top of the garden. The property also boasts a garage and convenient driveway parking.

## Offers Around £289,950

39 Ardmore Heights, Holywood, BT18 OPY

Viewing by appointment through agent 028 9042 4747

- Detached bungalow with bright and spacious accommodation
- Living room with open fire (with back boiler for radiators)
- Fitted kitchen with adjoining conservatory
- Three well-proportioned bedrooms, including principal bedroom with built in robes
- Modern subway tiled bathroom
- Notably private, sunny rear garden with views of Belfast Lough
- Tarmac driveway parking and attached garage
- Oil fired central heating | UPVC double glazing throughout
- Well established residential location off Croft Road
- Conveniently located within 5 minutes of Holywood High Street with its choice of cafes, restaurants, shops and schools
- Ideally situated for those commuting, within easy reach of train station and main commuting routes

Location: