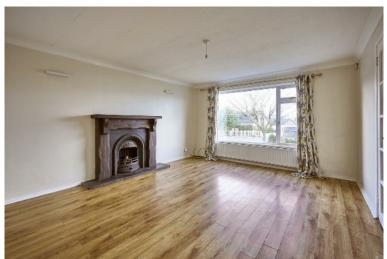

LOUNGE: 12' 12"  $\times$  16' 2" (3.96m  $\times$  4.94m) Wood effect laminate flooring, corniced ceiling, open fire with stone hearth, cast iron surround and solid wood mantle. Back boiler for radiators