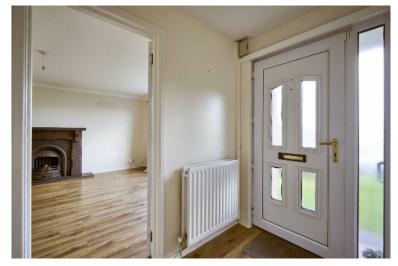

The Property Comprises:

Ground Floor

COVERED ENTRANCE PORCH: uPVC double glazed front door with stained glass to . .

ENTRANCE HALL: Wood effect laminate flooring, cloaks storage cupboard. Hotpress

cupboard.