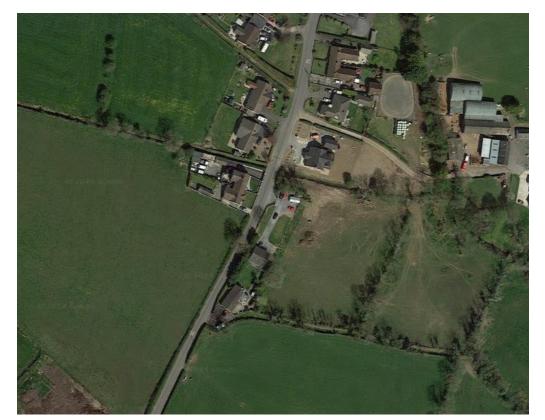

This excellent building site enjoys open countryside views, yet convenient to Ballygowan and Killinchy and easy commute to Belfast.

Planning granted in full 2023.

# Offers Around £85,000

Freehold Building Site adjacent to 16 Drumreagh Road, Ballygowan, NEWTOWNARDS, BT23 6LJ

Viewing by appointment through agent 028 9042 4747