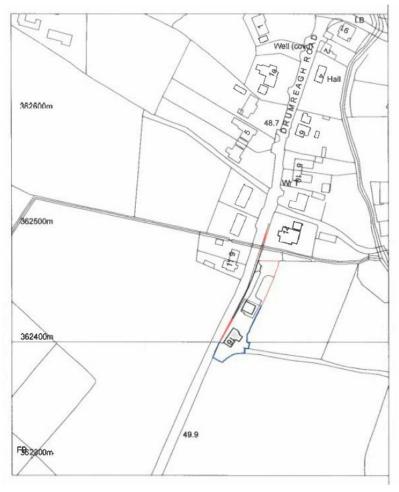

# Offers Around £85,000

Freehold Building Site adjacent to 16 Drumreagh Road, Ballygowan, NEWTOWNARDS, BT23 6LJ

Viewing by appointment through agent 028 9042 4747