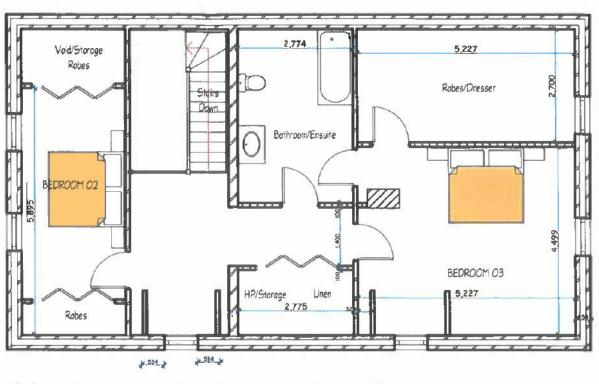

### TEMPLETON ROBINSON



#### PROPOSED western ELEVATION

Freehold building site with full planning permission.

Planning passed for detached dwelling of circa 2100 sq ft.

Mains electricity and water.

Planning Ref: LA06/2023/1634F.

This excellent building site enjoys open countryside views, yet convenient to Ballygowan and Killinchy and easy commute to Belfast.

Planning granted in full 2023.

# Offers Around £85,000

Freehold Building Site adjacent to 16 Drumreagh Road, Ballygowan, NEWTOWNARDS, BT23 6LJ

Viewing by appointment through agent 028 9042 4747





# PERSPECTIVES













PROPOSED FIRST FLOOR PLAN

## TEMPLETON ROBINSON





Location:

???

 North Down
 - 028 90 42 4747

 Lisburn Road
 - 028 90 66 3030

 Ballyhackamore
 - 028 90 65 0000

 Lisburn
 - 028 92 66 1700

www.templetonrobinson.com



These particulars do not constitute any part of an offer or contract. None of the statements contained in these particulars are to be relied on as statements or representations of fact and intending purchasers must satisfy themselves by inspection or otherwise to the correctness of each of the statements contained in these particulars. The Vendor does not make or give, neither Templeton Robinson, nor any person in its employment has any authority to make or give, any representation or warranty whatever in relation to this property. All dimensions are taken to neares