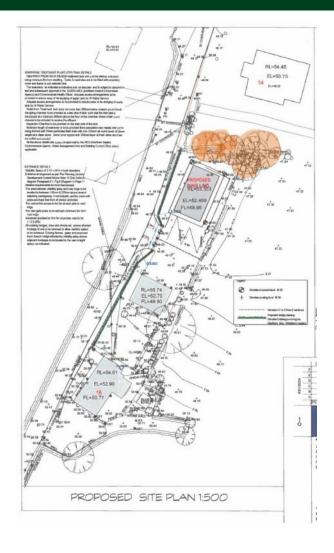

#### PROPOSED western ELEVATION

Freehold building site with full planning permission.

Planning passed for detached dwelling of circa 2100 sq ft.

Mains electricity and water.

Planning Ref: LA06/2023/1634F.

This excellent building site enjoys open countryside views, yet convenient to Ballygowan and Killinchy and easy commute to Belfast.

Planning granted in full 2023.