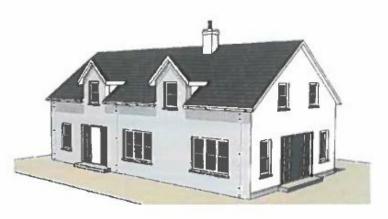

#### PROPOSED western ELEVATION

Freehold building site with full planning permission.

Planning passed for detached dwelling of circa 2100 sq ft.

Mains electricity and water.

Planning Ref: LA06/2023/1634F.