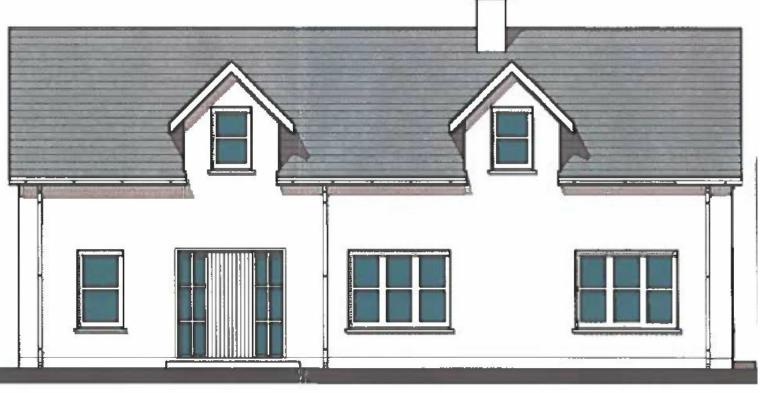

#### PROPOSED western ELEVATION

Freehold building site with full planning permission.

Planning passed for detached dwelling of circa 2100 sq ft.

Mains electricity and water.

Planning Ref: LA06/2023/1634F.