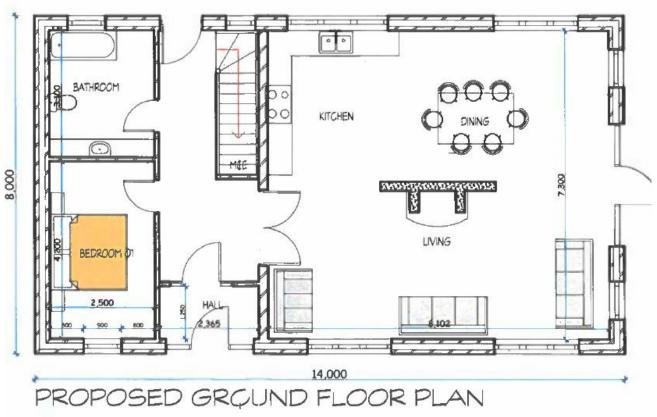

#### PROPOSED western ELEVATION

Freehold building site with full planning permission.

Planning passed for detached dwelling of circa 2100 sq ft.

Mains electricity and water.

Planning Ref: LA06/2023/1634F.