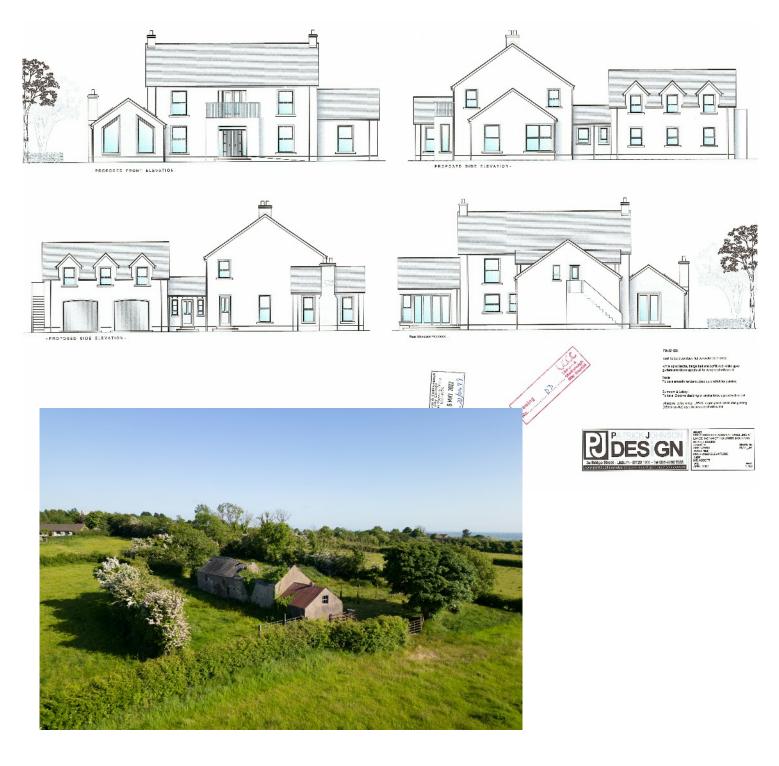

Rarely do sites like this come to the market offering an idyllic setting, full planning permission set off a the road with panoramic views across the County Antrim countryside.

Set in approximately 1.2 acres to include the proposed lane up to the site, it currently comprises derelict outbuildings. Full Planning has been passed for a substantial family home of c. 4,660 sqft (including double garage of c.590 sqft). Boasting 4 bedrooms (two en suites) and 4 receptions.

## Offers Around £159,950

Site @ 11a White Mountain Road LISBURN BT28 3QY

Viewing by appointment with & through agent 028 9266 1700

- Elevated site of c.1.2 acres with views across the County Antrim countryside
- Full Planning permission has recently been granted via application LA05/2022/0499/F for 'Replacement Dwelling with new Access Laneway to Sheepwalk Road'
- Idyllic setting set in an elevated position up off the roadside
- Site extending to c. 1.2 acres in in total to include the laneway access
- May be suitable for alternative house styles and changes (subject to planning).