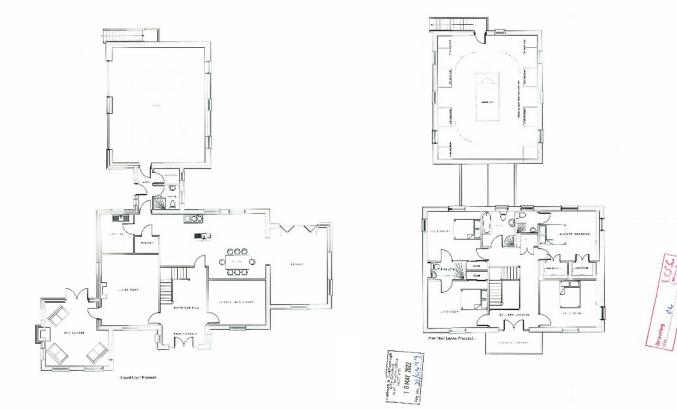

Rarely do sites like this come to the market offering an idyllic setting, full planning permission set off a the road with panoramic views across the County Antrim countryside.

Set in approximately 1.2 acres to include the proposed lane up to the site, it currently comprises derelict outbuildings. Full Planning has been passed for a substantial family home of c. 4,660 sqft (including double garage of c.590 sqft). Boasting 4 bedrooms (two en suites) and 4 receptions.