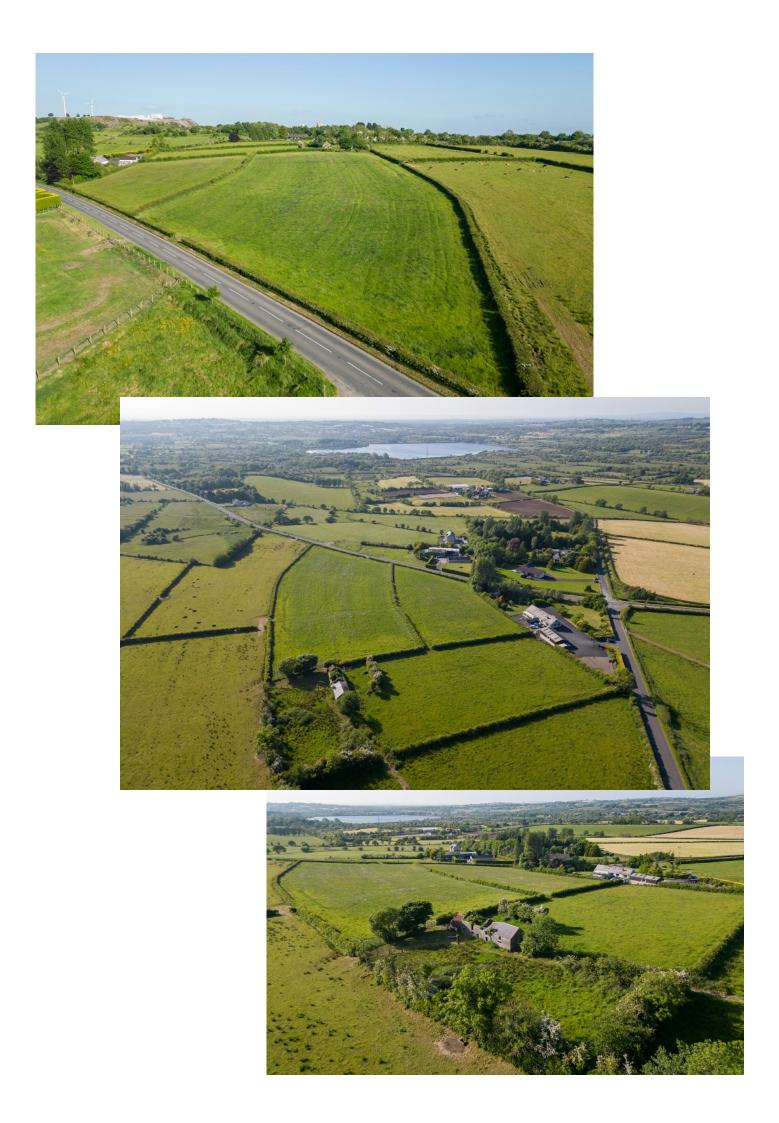

Rarely do sites like this come to the market offering an idyllic setting, full planning permission set off a the road with panoramic views across the County Antrim countryside.

Set in approximately 1.2 acres to include the proposed lane up to the site, it currently comprises derelict outbuildings. Full Planning has been passed for a substantial family home of c. 4,660 sqft (including double garage of c.590 sqft). Boasting 4 bedrooms (two en suites) and 4 receptions.

The proposed access to the site is off the Sheepwalk Road. However the site can be viewed via appointment with our Lisburn office via the White Mountain Road.

Early Enquiries are highly recommended.

Early enquiries are highly recommended

The proposed access to the site is off the Sheepwalk Road. However the site can be viewed via appointment with our Lisburn office via the White Mountain

| Lisburn        | - 028 92 66 1700 |
|----------------|------------------|
| Ballyhackamore | - 028 90 65 0000 |
| Lisburn Road   | - 028 90 66 3030 |
| North Down     | - 028 90 42 4747 |