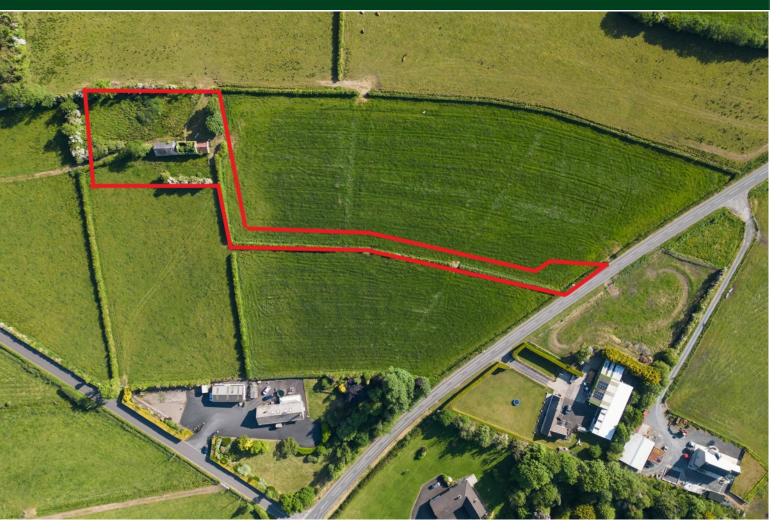

Rarely do sites like this come to the market offering an idyllic setting, full planning permission set off a the road with panoramic views across the County Antrim countryside.

Set in approximately 1.2 acres to include the proposed lane up to the site, it currently comprises derelict outbuildings. Full Planning has been passed for a substantial family home of c. 4,660 sqft (including double garage of c.590 sqft). Boasting 4 bedrooms (two en suites) and 4 receptions.

## Offers Around £159,950

Site @ 11a White Mountain Road LISBURN BT28 3QY

Viewing by appointment with & through agent 028 9266 1700

- Elevated site of c.1.2 acres with views across the County Antrim countryside
- Full Planning permission has recently been granted via application LA05/2022/0499/F for 'Replacement Dwelling with new Access Laneway to Sheepwalk Road'
- Idyllic setting set in an elevated position up off the roadside
- Site extending to c. 1.2 acres in in total to include the laneway access
- May be suitable for alternative house styles and changes (subject to planning).