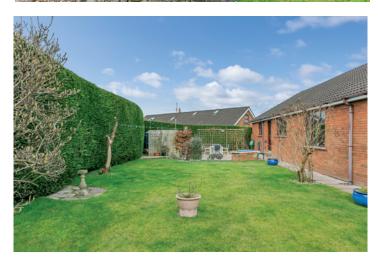

#### Outside

INTEGRAL DOUBLE GARAGE: 19' 0" x 17' 9" (5.79m x 5.41m) Electric up and over door, low flush wc, oil fired boiler.

Gardens to front in lawn and mature shrubs. Enclosed rear garden in lawn, private patio, oil tank.