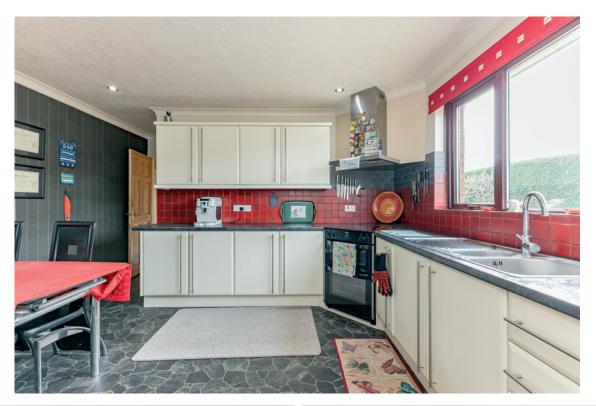

Telephone 028 9266 1700 www.templetonrobinson.com DINING KITCHEN: 13' 6" x 11' 9" (4.11m x 3.58m) Range of high and low level units with tiled splash back, , 1.5 bowl stainless steel sink unit with mixer tap, Belling oven, stainless steel extractor fan, integrated fridge and freezer.

UTILITY ROOM: 10' 3" x 7' 0" (3.12m x 2.13m) Single drainer stainless steel sink unit with mixer tap, plumbed for washing machine. Access to double integral garage.