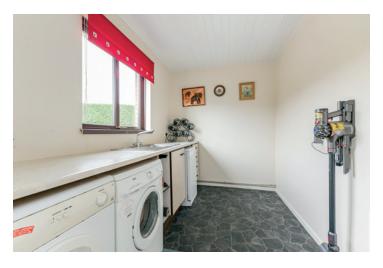

UTILITY ROOM: 10' 3" x 7' 0" (3.12m x 2.13m) Single drainer stainless steel sink unit with mixer tap, plumbed for washing machine. Access to double integral garage.