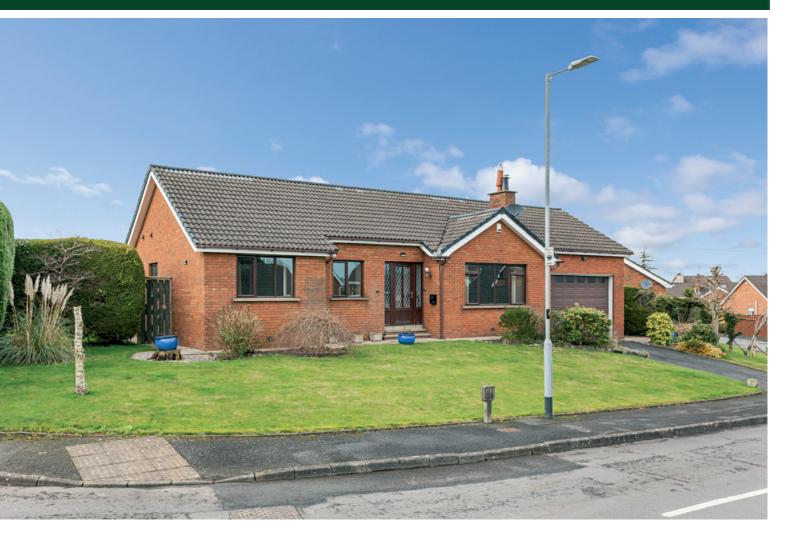

A delightful detached bungalow with integral double garage sitting on a prime entrance site with private gardens to the rear. Conveniently located within just a few minutes of Royal Hillsborough, Lisburn, Ballynahinch and Dromara. Well positioned in the heart of this delightful hamlet of Annahilt, the property is within easy walking distance to shops, primary school, children's play park, scout hall and public transport service via bus to Hillsborough, Lisburn, Ballynahinch and Dromara.

Detached bungalow with versatile accommodation on a generous corner site lounge with feature fireplace dining kitchen with integrated appliances and separate utility room Four bedrooms, principal with en suite shower room family bathroom with three piece suite Integral Double Garage with remote control automatic electric roller oil fired central heating and double glazing, viewing highly recommended.

# Offers Over £274,950

1 Rocklands , HILLSBOROUGH, BT26 6NU

Viewing by appointment with & through agent 028 9266 1700

- Attractive detached bungalow situated on a generous site
- Garage with Boiler & Low-Flush WC.
- Lounge with feature fireplace
- Dining kitchen with integrated appliances
- Utility room, plumbed for washing machine
- Four bedrooms, principle with ensuite shower room
- Family bathroom with three piece suite
- Alarm System.
- Integrated double garage with electric door & Low-Flush WC off
- Gardens to front and enclosed to rear with mature shrubs
- Ideally located for those commuting to Lisburn, Belfast, Ballynahinch and Hillsborough and has the bonus of a bus service, and local primary school