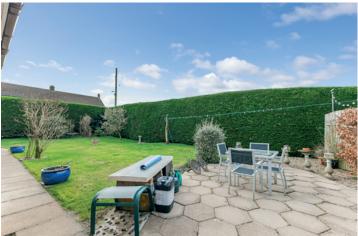

#### Outside

INTEGRAL DOUBLE GARAGE: 19' 0" x 17' 9" (5.79m x 5.41m) Electric up and over door, low flush wc, oil fired boiler.

Gardens to front in lawn and mature shrubs. Enclosed rear garden in lawn, private patio, oil tank.