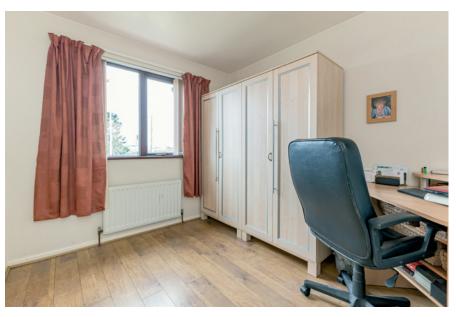

mixer tap, Belling oven, stainless steel extractor fan, integrated fridge and freezer.





UTILITY ROOM: 10' 3" x 7' 0" (3.12m x 2.13m) Single drainer stainless steel sink unit with mixer tap, plumbed for washing machine. Access to double integral garage.





### PRINCIPAL BEDROOM: 13' 6" x 10' 3" (4.11m x 3.12m)

ENSUITE SHOWER ROOM: Built-in shower cubicle with tiled inset, low flush wc, pedestal wash hand basin, chrome heated towel rail, extractor fan, spotlights.





#### BEDROOM (2): 19' 9" x 10' 0" (6.02m x 3.05m)



BATHROOM: Comprising panelled bath with shower over, lwo flush wc, pedestal wash hand basin, fully tiled chrome heated towel rail.



BEDROOM (3): 10' 0" x 8' 9" (3.05m x 2.67m) Spotlights.



BEDROOM (4): 11' 9" x 10' 3" (3.58m x 3.12m) Currently used as an office.





#### Outside

INTEGRAL DOUBLE GARAGE: 19' 0" x 17' 9" (5.79m x 5.41m) Electric up and over door, low flush wc, oil fired boiler.

Gardens to front in lawn and mature shrubs. Enclosed rear garden in lawn, private patio, oil tank.











Telephone 028 9266 1700 www.templetonrobinson.com





Location:

Rocklands is just off the Ballynahinch Road in Annahilt.

#### Energy Rating

Epc Type: Domestic Current: D58 Potential: D66 EPC Landmark Code: 3400-5960-0822-6390-3243 Epc Ceritificate



 Lisburn
 - 028 92 66 1700

 Ballyhackamore
 - 028 90 65 0000

 Lisburn Road
 - 028 90 66 3030

 North Down
 - 028 90 42 4747

 www.templetor-binson.com



These particulars do not constitute any part of an offer or contract. None of the statements contained in these particulars are to be relied on a