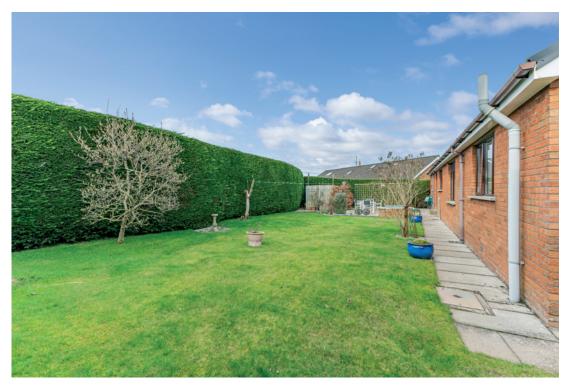

#### Outside

INTEGRAL DOUBLE GARAGE: 19' 0" x 17' 9" (5.79m x 5.41m) Electric up and over door, low flush wc, oil fired boiler.

Gardens to front in lawn and mature shrubs. Enclosed rear garden in lawn, private patio, oil tank.