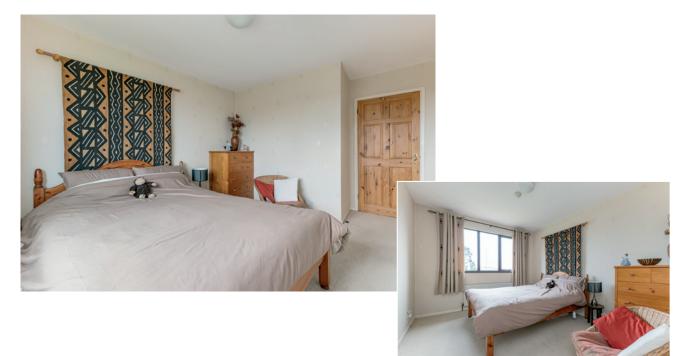

### PRINCIPAL BEDROOM: 13' 6" x 10' 3" (4.11m x 3.12m)

ENSUITE SHOWER ROOM: Built-in shower cubicle with tiled inset, low flush wc, pedestal wash hand basin, chrome heated towel rail, extractor fan, spotlights.

#### BEDROOM (2): 19' 9" x 10' 0" (6.02m x 3.05m)

BATHROOM: Comprising panelled bath with shower over, lwo flush wc, pedestal wash hand basin, fully tiled chrome heated towel rail.

BEDROOM (3): 10' 0" x 8' 9" (3.05m x 2.67m) Spotlights.

BEDROOM (4): 11' 9" x 10' 3" (3.58m x 3.12m) Currently used as an office.