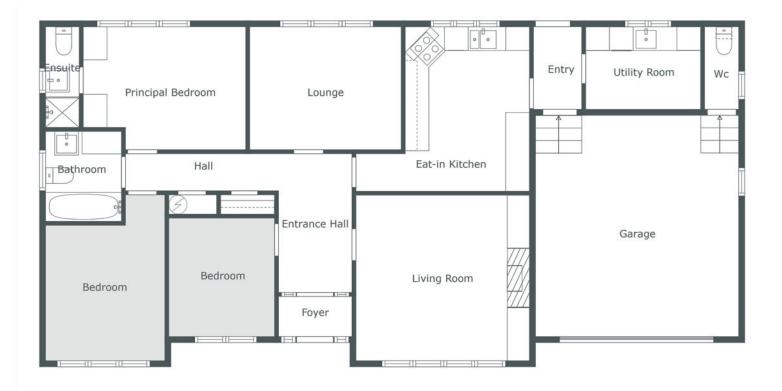

## The Property Comprises: Ground Floor ENTRANCE PORCH: Tiled floor, access to . . . ENTRANCE HALL: Cloakroom and hotpress.

LOUNGE: 15' 9" x 14' 9" (4.8m x 4.5m) Fireplace with brick surround, spotlights.

Telephone 028 9266 1700 www.templetonrobinson.com DINING KITCHEN: 13' 6" x 11' 9" (4.11m x 3.58m) Range of high and low level units with tiled splash back, , 1.5 bowl stainless steel sink unit with mixer tap, Belling oven, stainless steel extractor fan, integrated fridge and freezer.

UTILITY ROOM: 10' 3" x 7' 0" (3.12m x 2.13m) Single drainer stainless steel sink unit with mixer tap, plumbed for washing machine. Access to double integral garage.

### PRINCIPAL BEDROOM: 13' 6" x 10' 3" (4.11m x 3.12m)

ENSUITE SHOWER ROOM: Built-in shower cubicle with tiled inset, low flush wc, pedestal wash hand basin, chrome heated towel rail, extractor fan, spotlights.

#### BEDROOM (2): 19' 9" x 10' 0" (6.02m x 3.05m)

BATHROOM: Comprising panelled bath with shower over, lwo flush wc, pedestal wash hand basin, fully tiled chrome heated towel rail.

BEDROOM (3): 10' 0" x 8' 9" (3.05m x 2.67m) Spotlights.

BEDROOM (4): 11' 9" x 10' 3" (3.58m x 3.12m) Currently used as an office.

#### Outside

INTEGRAL DOUBLE GARAGE: 19' 0" x 17' 9" (5.79m x 5.41m) Electric up and over door, low flush wc, oil fired boiler.

Gardens to front in lawn and mature shrubs. Enclosed rear garden in lawn, private patio, oil tank.