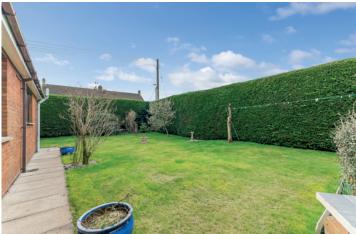

#### Outside

INTEGRAL DOUBLE GARAGE: 19' 0" x 17' 9" (5.79m x 5.41m) Electric up and over door, low flush wc, oil fired boiler.

Gardens to front in lawn and mature shrubs. Enclosed rear garden in lawn, private patio, oil tank.