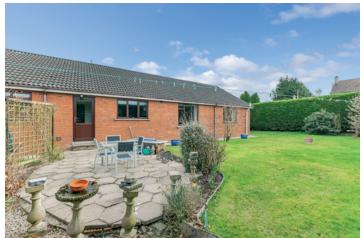

#### Outside

INTEGRAL DOUBLE GARAGE: 19' 0" x 17' 9" (5.79m x 5.41m) Electric up and over door, low flush wc, oil fired boiler.

Gardens to front in lawn and mature shrubs. Enclosed rear garden in lawn, private patio, oil tank.