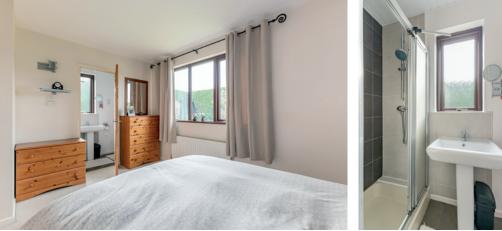

## The Property Comprises: Ground Floor ENTRANCE PORCH: Tiled floor, access to . . . ENTRANCE HALL: Cloakroom and hotpress.

LOUNGE: 15' 9" x 14' 9" (4.8m x 4.5m) Fireplace with brick surround, spotlights.

### PRINCIPAL BEDROOM: 13' 6" x 10' 3" (4.11m x 3.12m)

ENSUITE SHOWER ROOM: Built-in shower cubicle with tiled inset, low flush wc, pedestal wash hand basin, chrome heated towel rail, extractor fan, spotlights.