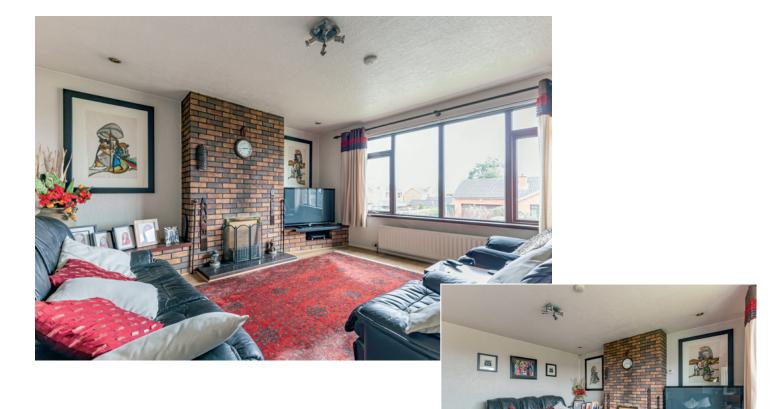

## The Property Comprises: Ground Floor ENTRANCE PORCH: Tiled floor, access to . . . ENTRANCE HALL: Cloakroom and hotpress.

LOUNGE: 15' 9" x 14' 9" (4.8m x 4.5m) Fireplace with brick surround, spotlights.