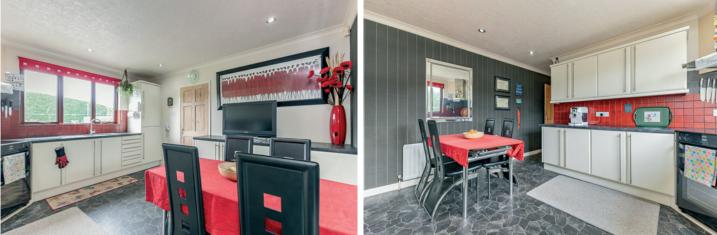

## The Property Comprises: Ground Floor ENTRANCE PORCH: Tiled floor, access to . . . ENTRANCE HALL: Cloakroom and hotpress.

LOUNGE: 15' 9" x 14' 9" (4.8m x 4.5m) Fireplace with brick surround, spotlights.

Telephone 028 9266 1700 www.templetonrobinson.com DINING KITCHEN: 13' 6" x 11' 9" (4.11m x 3.58m) Range of high and low level units with tiled splash back, , 1.5 bowl stainless steel sink unit with mixer tap, Belling oven, stainless steel extractor fan, integrated fridge and freezer.