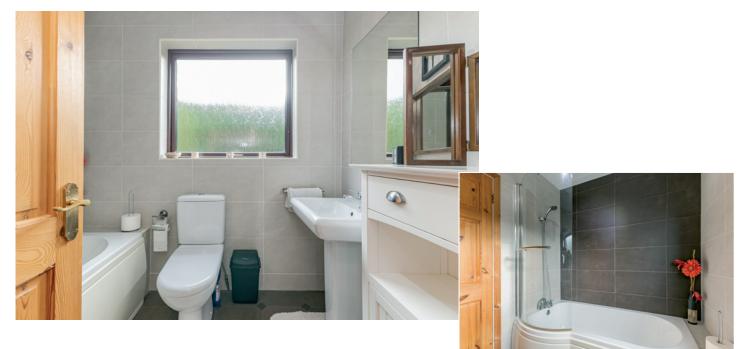

### PRINCIPAL BEDROOM: 13' 6" x 10' 3" (4.11m x 3.12m)

ENSUITE SHOWER ROOM: Built-in shower cubicle with tiled inset, low flush wc, pedestal wash hand basin, chrome heated towel rail, extractor fan, spotlights.

#### BEDROOM (2): 19' 9" x 10' 0" (6.02m x 3.05m)

BATHROOM: Comprising panelled bath with shower over, lwo flush wc, pedestal wash hand basin, fully tiled chrome heated towel rail.

BEDROOM (3): 10' 0" x 8' 9" (3.05m x 2.67m) Spotlights.