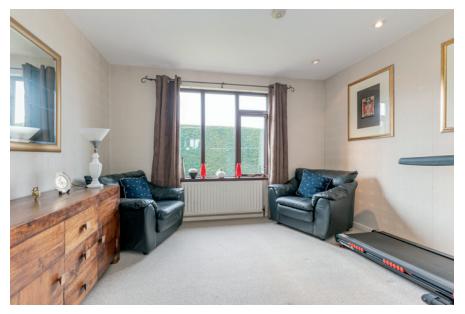

evel units with tiled splash back, , 1.5 bowl stainless steel sink unit with mixer tap, Belling oven, stainless steel extractor fan, integrated fridge and freezer.





UTILITY ROOM: 10' 3" x 7' 0" (3.12m x 2.13m) Single drainer stainless steel sink unit with mixer tap, plumbed for washing machine. Access to double integral garage.





### PRINCIPAL BEDROOM: 13' 6" x 10' 3" (4.11m x 3.12m)

ENSUITE SHOWER ROOM: Built-in shower cubicle with tiled inset, low flush wc, pedestal wash hand basin, chrome heated towel rail, extractor fan, spotlights.





#### BEDROOM (2): 19' 9" x 10' 0" (6.02m x 3.05m)



BATHROOM: Comprising panelled bath with shower over, lwo flush wc, pedestal wash hand basin, fully tiled chrome heated towel rail.



BEDROOM (3): 10' 0" x 8' 9" (3.05m x 2.67m) Spotlights.



BEDROOM (4): 11' 9" x 10' 3" (3.58m x 3.12m) Currently used as an office.





#### Outside

INTEGRAL DOUBLE GARAGE: 19' 0" x 17' 9" (5.79m x 5.41m) Electric up and over door, low flush wc, oil fired boiler.

Gardens to front in lawn and mature shrubs. Enclosed rear garden in lawn, private patio, oil tank.











Telephone 028 9266 1700 www.templetonrobinson.com





Location:

Rocklands is just off the Ballynahinch Road in Annahilt.

#### Energy Rating

Epc Type: Domestic Current: D58 Potential: D66 EPC Landmark Code: 3400-5960-0822-6390-3243 Epc Ceritificate



 Lisburn
 - 028 92 66 1700

 Ballyhackamore
 - 028 90 65 0000

 Lisburn Road
 - 028 90 66 3030

 North Down
 - 028 90 42 4747

 www.templetor-binson.com



These particulars do not constitute any part of an offer or contract