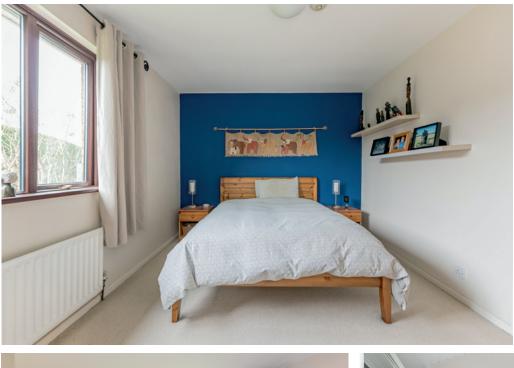

### PRINCIPAL BEDROOM: 13' 6" x 10' 3" (4.11m x 3.12m)

ENSUITE SHOWER ROOM: Built-in shower cubicle with tiled inset, low flush wc, pedestal wash hand basin, chrome heated towel rail, extractor fan, spotlights.

#### BEDROOM (2): 19' 9" x 10' 0" (6.02m x 3.05m)

BATHROOM: Comprising panelled bath with shower over, lwo flush wc, pedestal wash hand basin, fully tiled chrome heated towel rail.

BEDROOM (3): 10' 0" x 8' 9" (3.05m x 2.67m) Spotlights.

BEDROOM (4): 11' 9" x 10' 3" (3.58m x 3.12m) Currently used as an office.