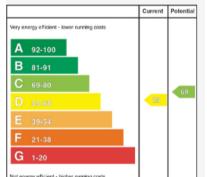

## Location:

Rosetta Road from traffic lights at Mount Merrrion Avenue take 2nd right into Wynchurch Road.

Energy Rating Epc Type: Domestic Current: D63 Potential: C69 EPC Landmark Code: 9306-0825-6110-6911-0996 Epc Certificate