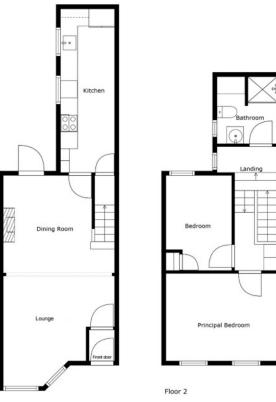

The Property Comprises:

Ground Floor ENTRANCE PORCH:

LOUNGE/DINING ROOM: 24' 9" x 12' 7" (7.54m x 3.84m) Feature bay window, ceramic tiled flooring.

Telephone 028 9066 3030 www.templetonrobinson.com MODERN FITTED KITCHEN: 19' 2" x 6' 4" (5.84m x 1.93m) Excellent range of high and low level high gloss units, built-in oven, ceramic hob and extractor fan, plumbed for washing machine, dishwasher, American fridge/freezer, stainless steel sink unit with mixer tap, formica work surfaces. Ceramic tiled floor, under stairs storage cupboard.

## First Floor

LANDING: Carpeted, access to loft. Built-in storage cupboard.

SHOWER ROOM: 7' 7" x 6' 7" (2.31m x 2.01m) Low flush wc, wash hand basin with vanity unit, walk-in shower cubicle, built-in shelving and storage, recessed lighting, extractor fan.

BEDROOM (1): 11' 4" x 10' 2" (3.45m x 3.1m) Carpeted.

Telephone 028 9066 3030 www.templetonrobinson.com BEDROOM (2): 10' 4" x 7' 8" (3.15m x 2.34m) Laminate wood effect flooring, built-in storage cupboard.

ROOFSPACE: Floored for storage.