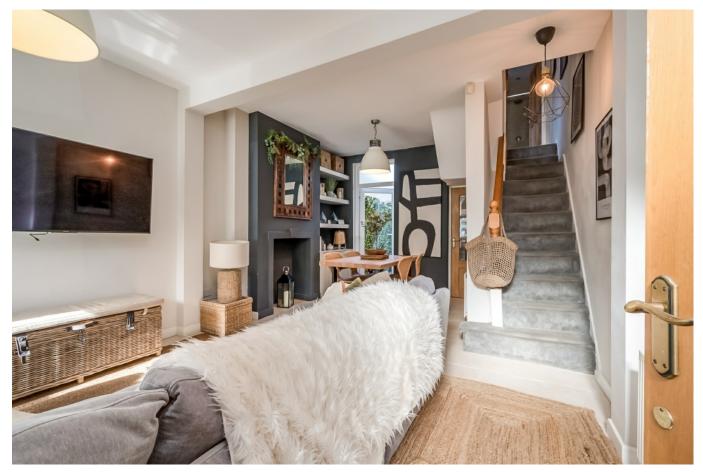

The accommodation is modern and homely and comprises; open plan spacious lounge to dining area with feature hole in wall fireplace and built in units and shelving, modern fitted kitchen with range of integrated appliances. On the first floor, there are two double bedrooms with built-in robes and new modern shower room.

The Property Comprises:

Ground Floor ENTRANCE PORCH:

LOUNGE/DINING ROOM: 24' 9" x 12' 7" (7.54m x 3.84m) Feature bay window, ceramic tiled flooring.

Telephone 028 9066 3030 www.templetonrobinson.com MODERN FITTED KITCHEN: 19' 2" x 6' 4" (5.84m x 1.93m) Excellent range of high and low level high gloss units, built-in oven, ceramic hob and extractor fan, plumbed for washing machine, dishwasher, American fridge/freezer, stainless steel sink unit with mixer tap, formica work surfaces. Ceramic tiled floor, under stairs storage cupboard.