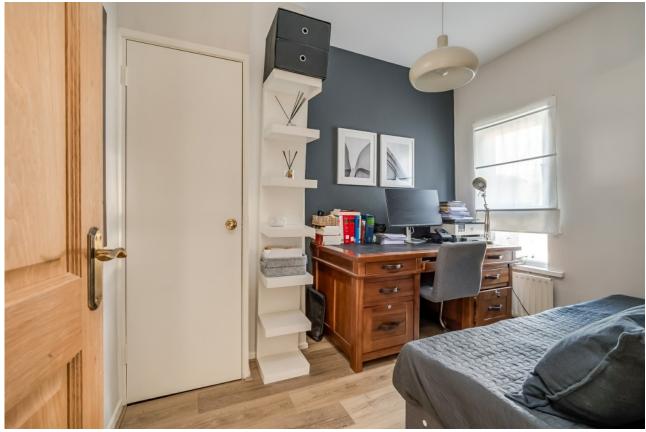

BEDROOM (1): 11' 4" x 10' 2" (3.45m x 3.1m) Carpeted.

Telephone 028 9066 3030 www.templetonrobinson.com BEDROOM (2): 10' 4" x 7' 8" (3.15m x 2.34m) Laminate wood effect flooring, built-in storage cupboard.