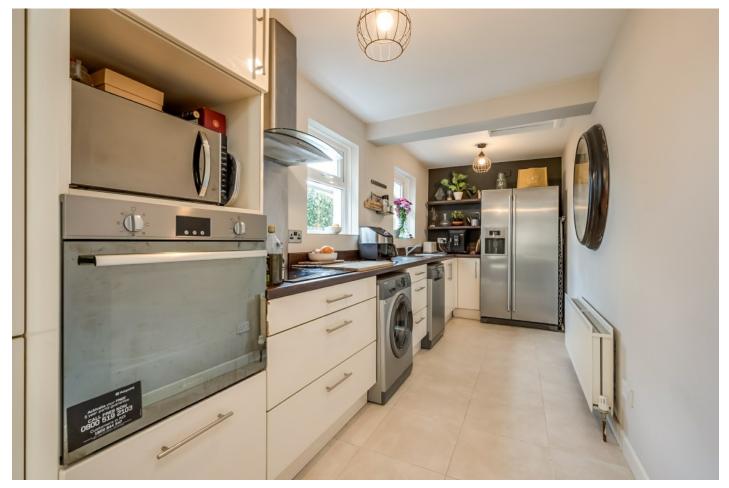

The Property Comprises:

Ground Floor ENTRANCE PORCH:

LOUNGE/DINING ROOM: 24' 9" x 12' 7" (7.54m x 3.84m) Feature bay window, ceramic tiled flooring.

Telephone 028 9066 3030 www.templetonrobinson.com MODERN FITTED KITCHEN: 19' 2" x 6' 4" (5.84m x 1.93m) Excellent range of high and low level high gloss units, built-in oven, ceramic hob and extractor fan, plumbed for washing machine, dishwasher, American fridge/freezer, stainless steel sink unit with mixer tap, formica work surfaces. Ceramic tiled floor, under stairs storage cupboard.