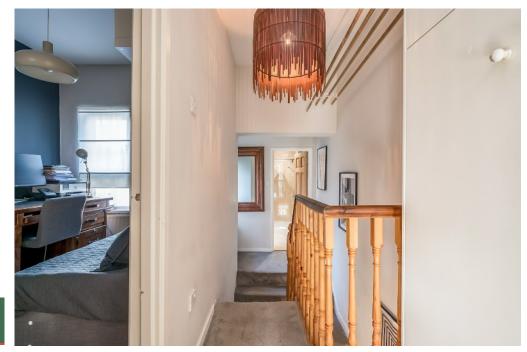

## First Floor

LANDING: Carpeted, access to loft. Built-in storage cupboard.

SHOWER ROOM: 7' 7" x 6' 7" (2.31m x 2.01m) Low flush wc, wash hand basin with vanity unit, walk-in shower cubicle, built-in shelving and storage, recessed lighting, extractor fan.