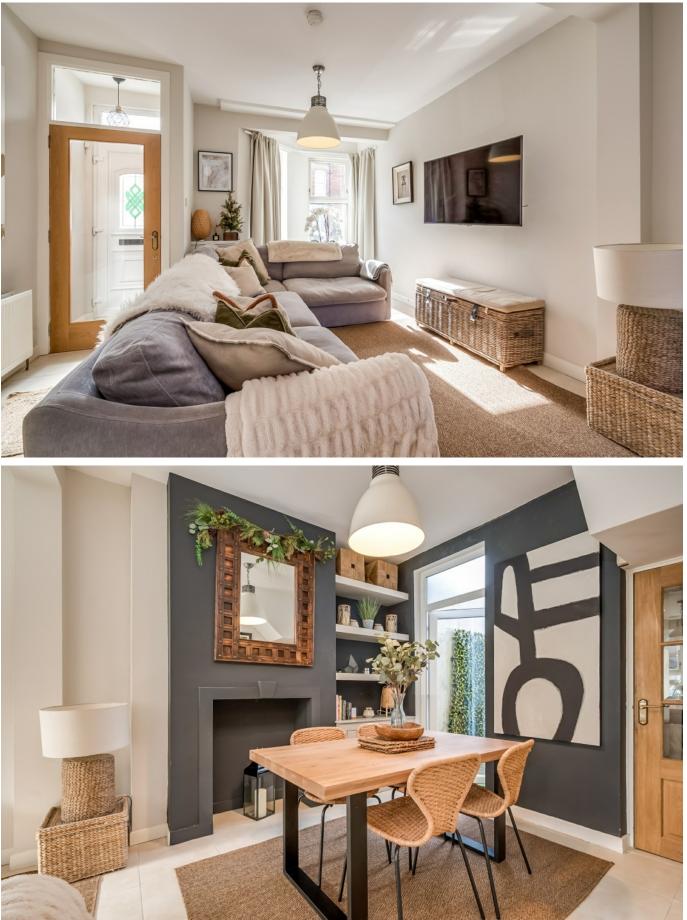

The accommodation is modern and homely and comprises; open plan spacious lounge to dining area with feature hole in wall fireplace and built in units and shelving, modern fitted kitchen with range of integrated appliances. On the first floor, there are two double bedrooms with built-in robes and new modern shower room.

The Property Comprises:

Ground Floor ENTRANCE PORCH:

LOUNGE/DINING ROOM: 24' 9" x 12' 7" (7.54m x 3.84m) Feature bay window, ceramic tiled flooring.

Telephone 028 9066 3030 www.templetonrobinson.com MODERN FITTED KITCHEN: 19' 2" x 6' 4" (5.84m x 1.93m) Excellent range of high and low level high gloss units, built-in oven, ceramic hob and extractor fan, plumbed for washing machine, dishwasher, American fridge/freezer, stainless steel sink unit with mixer tap, formica work surfaces. Ceramic tiled floor, under stairs storage cupboard.