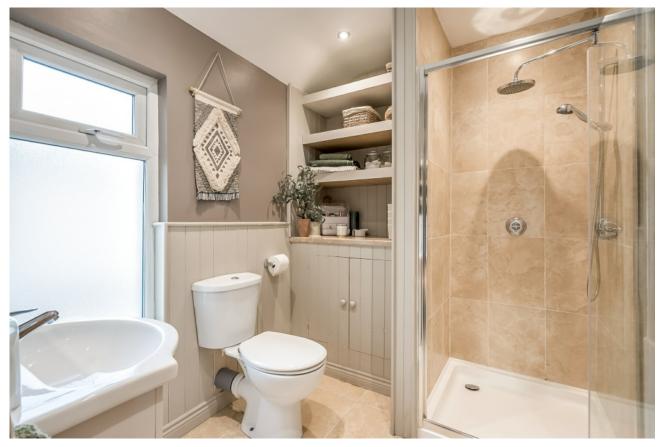

## First Floor

LANDING: Carpeted, access to loft. Built-in storage cupboard.

SHOWER ROOM: 7' 7" x 6' 7" (2.31m x 2.01m) Low flush wc, wash hand basin with vanity unit, walk-in shower cubicle, built-in shelving and storage, recessed lighting, extractor fan.