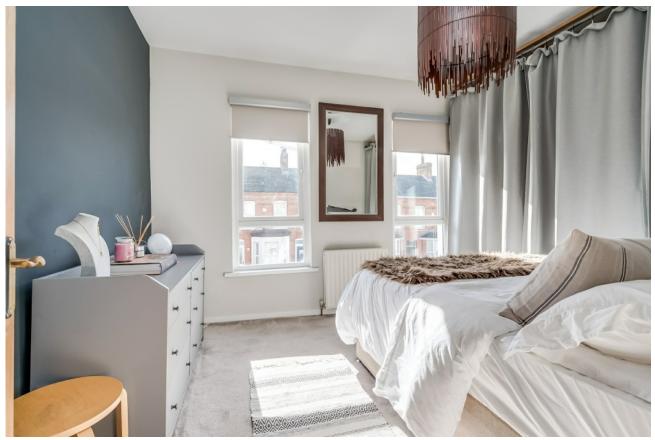

BEDROOM (1): 11' 4" x 10' 2" (3.45m x 3.1m) Carpeted.

Telephone 028 9066 3030 www.templetonrobinson.com BEDROOM (2): 10' 4" x 7' 8" (3.15m x 2.34m) Laminate wood effect flooring, built-in storage cupboard.