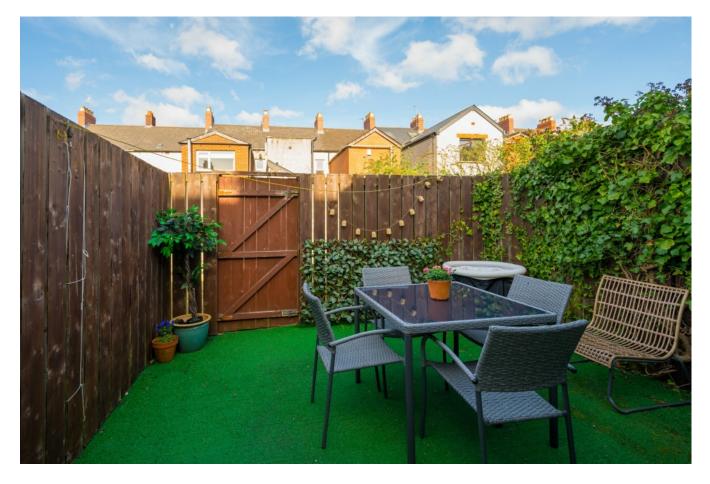

Externally there is an enclosed decked yard and delightful rear garden with artificial grass and boundary fencing.

Ideal for first time buyers or investors.

## Outside

Enclosed, decked rear yard leading to garden area with artifical grass.

Floor 1

Sizes And Dimensions Are Approximate. Actual May Vary.

Telephone 028 9066 3030 www.templetonrobinson.com

Location: