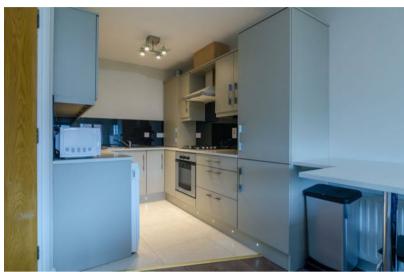

Available start february this furnished 2nd floor apartment is tucked away in a quiet location just off Windsor Avenue in one of South Belfast's most sought after locations.

The property has been extensive; y renovated and is in super condition and offers bright and spacious accommodation which benefits from double glazing and phoenix gas central heating. The property briefly comprises of 3 well proportioned bedrooms, master with ensuite shower room, modern bathroom, living\dining area open plan to modern fitted kitchen. The property also benefits from secure allocated parking with ample visitor parking.

## Property Features

Delightful Recently Renovated Furnished 2nd Floor Apartment in a Prime South Belfast Location

Good Sized Lounge with Dining Area Open Plan to Modern Fitted Kitchen

3 Well Proportioned Bedrooms, Master with Ensuite Shower Room