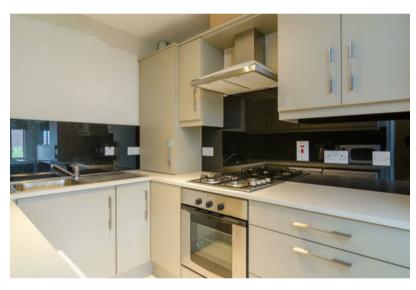

Available start february this furnished 2nd floor apartment is tucked away in a quiet location just off Windsor Avenue in one of South Belfast's most sought after locations.

The property has been extensive; y renovated and is in super condition and offers bright and spacious accommodation which benefits from double glazing and phoenix gas central heating. The property briefly comprises of 3 well proportioned bedrooms, master with ensuite shower room, modern bathroom, living\dining area open plan to modern fitted kitchen. The property also benefits from secure allocated parking with ample visitor parking.

## Property Features

Delightful Recently Renovated Furnished 2nd Floor Apartment in a Prime South Belfast Location

Good Sized Lounge with Dining Area Open Plan to Modern Fitted Kitchen

3 Well Proportioned Bedrooms, Master with Ensuite Shower Room