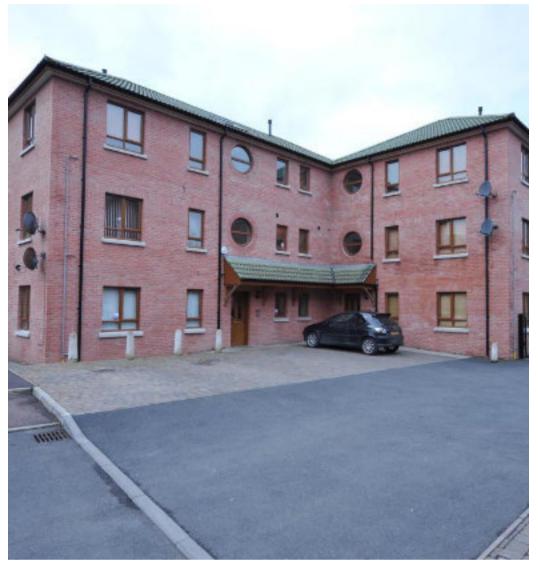

Available immediately, this first floor part-furnished apartment is situated in a highly convenient location close to Forestside, Belfast city centre and the Lagan Towpath with Stranmillis amenities only a short walk away.

The apartment benefits from a spacious lounge with balcony, open plan to modern kitchen with integrated appliances and breakfast bar, two good sized double bedrooms, master with ensuite shower room, and a modern bathroom. Externally there is secure parking via electric gates, and ample car parking in front of the property.