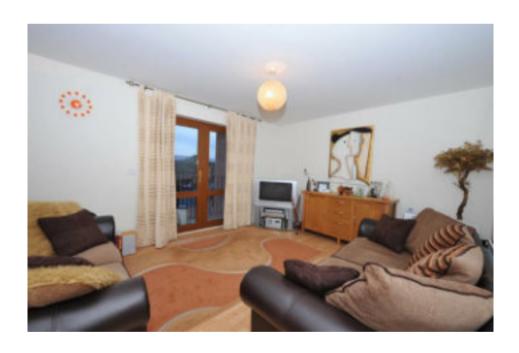

The apartment benefits from a spacious lounge with balcony, open plan to modern kitchen with integrated appliances and breakfast bar, two good sized double bedrooms, master with ensuite shower room, and a modern bathroom. Externally there is secure parking via electric gates, and ample car parking in front of the property.

# Property Features

Modern First Floor Apartment In Popular & Convenient Location

Close To The Lagan Towpath, And Belfast City Centre Easily Accessible

Bright Spacious Lounge with Patio Doors to Balcony Open Plan to Fitted Kitchen with Breakfast Bar