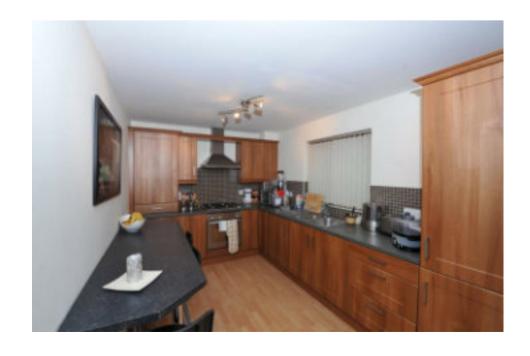

The apartment benefits from a spacious lounge with balcony, open plan to modern kitchen with integrated appliances and breakfast bar, two good sized double bedrooms, master with ensuite shower room, and a modern bathroom. Externally there is secure parking via electric gates, and ample car parking in front of the property.

# Property Features

Modern First Floor Apartment In Popular & Convenient Location

Close To The Lagan Towpath, And Belfast City Centre Easily Accessible

Bright Spacious Lounge with Patio Doors to Balcony Open Plan to Fitted Kitchen with Breakfast Bar