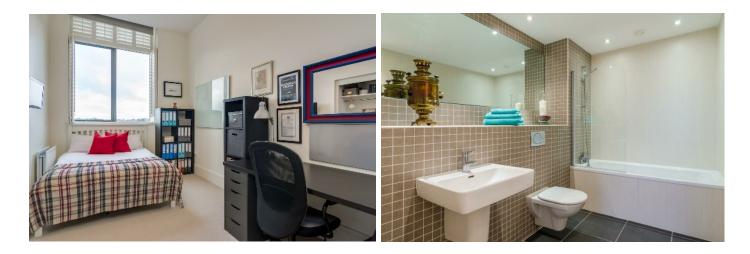

BEDROOM (1): 18' 7" x 9' 0" (5.66m x 2.74m) Double built-in Sliderobes. ENSUITE SHOWER ROOM: Spacious shower cubicle, pressurised shower unit, pedestal wash hand basin, low flush wc, fully tiled walls and floor.

BEDROOM (2): 14' 1" x 9' 0" (4.29m x 2.74m) Double built-in Sliderobes. SUPERB BATHROOM: Panelled bath with mixer tap, pedestal wash hand basin, low flush wc, feature tiled walls and flooring.**Outside** 