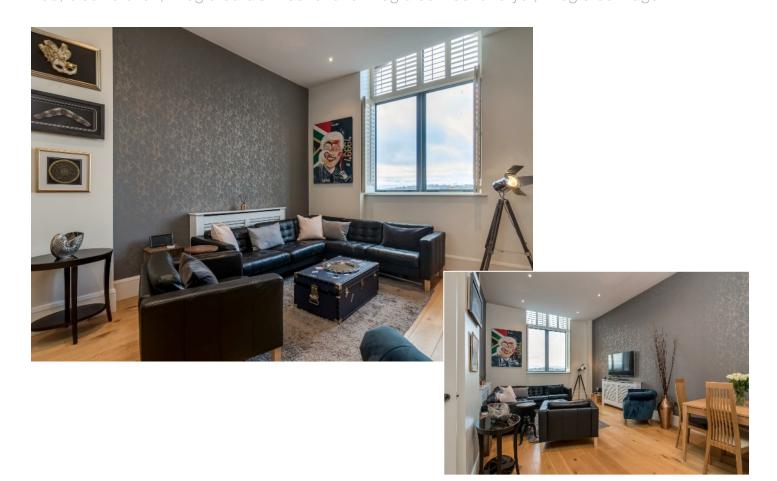

This delightful 890 sq ft apartment offers a bright well presented layout incorporating a spacious living room and dining area, superb modern fitted kitchen with extensive range of built-in units and integrated appliances, two well proportioned bedrooms (the master bedroom with an excellent ensuite shower room), and a deluxe main bathroom.

### Second Floor

ENTRANCE HALL:

MODERN FITTED KITCHEN / LIVING ROOM & DINING AREA: 28' 6" x 11' 8" (8.69m x 3.56m) Range of modern high and low level kitchen units with integrated appliances including built-in gas hob, electric oven, integrated dishwasher and integrated washer dryer, integrated fridge.