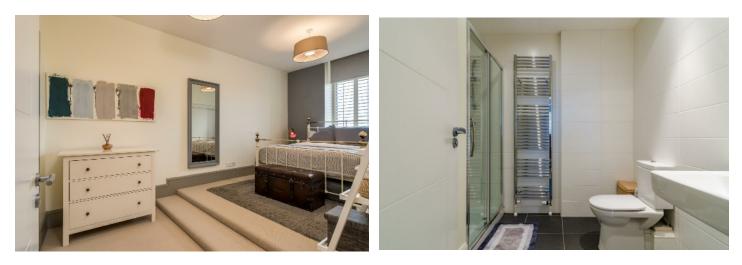

### Second Floor

ENTRANCE HALL:

MODERN FITTED KITCHEN / LIVING ROOM & DINING AREA: 28' 6" x 11' 8" (8.69m x 3.56m) Range of modern high and low level kitchen units with integrated appliances including built-in gas hob, electric oven, integrated dishwasher and integrated washer dryer, integrated fridge.

BEDROOM (1): 18' 7" x 9' 0" (5.66m x 2.74m) Double built-in Sliderobes. ENSUITE SHOWER ROOM: Spacious shower cubicle, pressurised shower unit, pedestal wash hand basin, low flush wc, fully tiled walls and floor.

BEDROOM (2): 14' 1" x 9' 0" (4.29m x 2.74m) Double built-in Sliderobes. SUPERB BATHROOM: Panelled bath with mixer tap, pedestal wash hand basin, low flush wc, feature tiled walls and flooring.**Outside** 