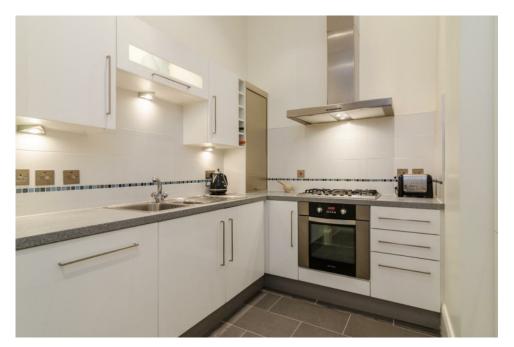

### Second Floor

ENTRANCE HALL:

MODERN FITTED KITCHEN / LIVING ROOM & DINING AREA: 28' 6" x 11' 8" (8.69m x 3.56m) Range of modern high and low level kitchen units with integrated appliances including built-in gas hob, electric oven, integrated dishwasher and integrated washer dryer, integrated fridge.