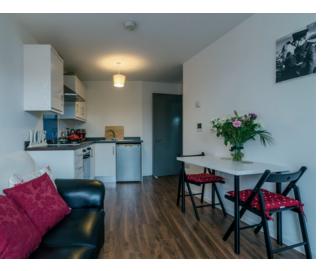

#### Property Comprises

Ground Floor

Solid wood front door into...

ENTRANCE HALL: Large walk-in storage cupboard.

KITCHEN / LIVING: 16' 3" x 9' 5" (4.95m x 2.87m) Modern fitted kitchen with range of high and low level units, 4 ring gas hob, stainless steel extractor fan, electric oven, stainless steel sink unit, space for fridge freezer. Open plan to living and dining area, double glazed door on to balcony. Storage cupboard with combi gas boiler, wood effect laminate floor.