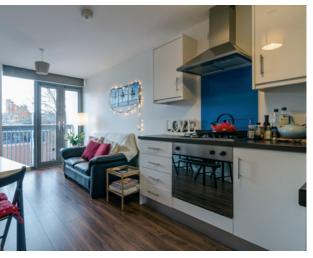

#### Property Comprises

Ground Floor

Solid wood front door into...

ENTRANCE HALL: Large walk-in storage cupboard.

KITCHEN / LIVING: 16' 3" x 9' 5" (4.95m x 2.87m) Modern fitted kitchen with range of high and low level units, 4 ring gas hob, stainless steel extractor fan, electric oven, stainless steel sink unit, space for fridge freezer. Open plan to living and dining area, double glazed door on to balcony. Storage cupboard with combi gas boiler, wood effect laminate floor.