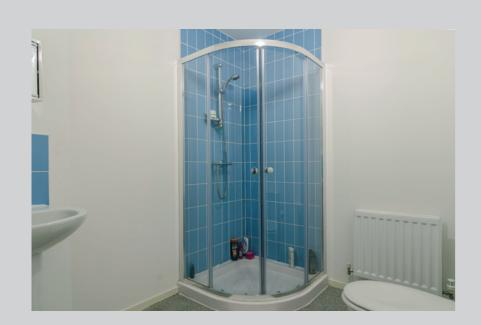

BEDROOM: 11' 6" x 8' 0" (3.51m x 2.44m)

SHOWER ROOM: Modern white suite comprising fully tiled shower cubicle, low flush wc, pedestal wash hand basin with tiled splashback, extractor fan.

Leaving Belfast City Centre on the Lisburn Road the property is on the right hand side facing Methodist College.