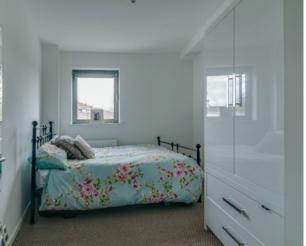

BEDROOM: 11' 6" x 8' 0" (3.51m x 2.44m)

SHOWER ROOM: Modern white suite comprising fully tiled shower cubicle, low flush wc, pedestal wash hand basin with tiled splashback, extractor fan.

Leaving Belfast City Centre on the Lisburn Road the property is on the right hand side facing Methodist College.