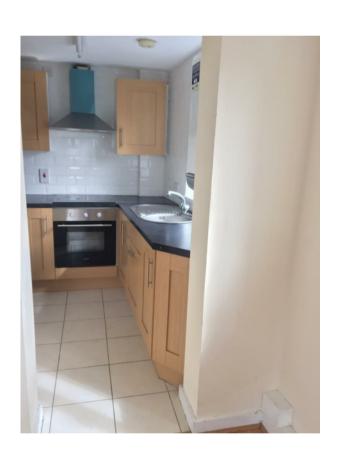

Penthouse apartment in convenient location close to many local amenities, Queens University and Belfast city centre.

The apartment briefly comprises of a spacious lounge open to a modern kitchen with appliances, double bedroom with triple wardrobe, and stylish shower room. There is a South facing balcony, and residential parking to the rear of the building (first come basis).

Modern Kitchen With Range Of Appliances

Bright Double Bedroom With Triple Robe

Stylish Shower Room, With Washing Machine And Tumble Dryer

South Facing Aspect With Views Over Belfast

Residents Parking Available To Rear (First Come Basis)