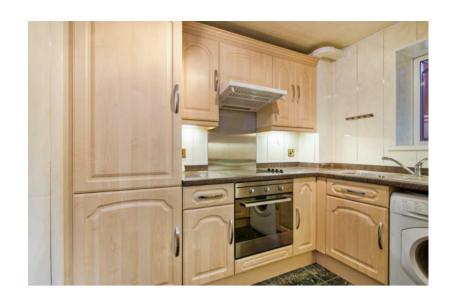

Comprising briefly of a deceptively large lounge with stunning sea views, a smaller snug, modern well equipped kitchen, 2 double bedrooms and main bathroom. Externally there is ample residents parking and some outside space to take in the view!

Panoramic Sea Views Over The Lough And Holywood/Bangor Beyond

Deceptively Spacious Lounge, Through To Second Snug Room

Modern Well Equipped Kitchen With Range Of Appliances

Two Double Bedrooms, Both With Built In Storage