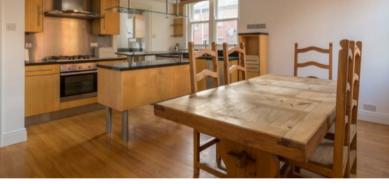

Tastefully presented and offering a very high standard of finish throughout, the internal accommodation is bright and airy. The accommodation comprises; generous sized lounge with gas fire, modern fitted kitchen open plan to dining area, utility room, luxury bathroom and master bedroom with ensuite on the first floor, with a further two double bedrooms on the second floor and an additional shower room.

## **Property Features**

Fabulous Spacious Duplex Apartment Accessed Via Secure Electronic Gates to Two Car Parking Spaces

Generous Lounge with Attractive Fireplace and Gas Fire

Modern Fitted Kitchen Open Plan to Casual Dining Area