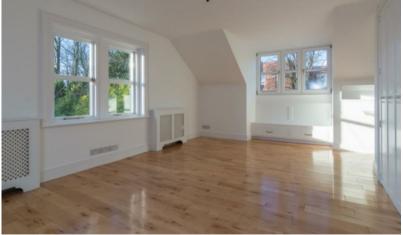

Tastefully presented and offering a very high standard of finish throughout, the internal accommodation is bright and airy. The accommodation comprises; generous sized lounge with gas fire, modern fitted kitchen open plan to dining area, utility room, luxury bathroom and master bedroom with ensuite on the first floor, with a further two double bedrooms on the second floor and an additional shower room.

## **Property Features**

Fabulous Spacious Duplex Apartment Accessed Via Secure Electronic Gates to Two Car Parking Spaces

Generous Lounge with Attractive Fireplace and Gas Fire

Modern Fitted Kitchen Open Plan to Casual Dining Area