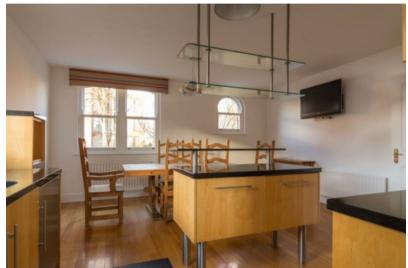

Tastefully presented and offering a very high standard of finish throughout, the internal accommodation is bright and airy. The accommodation comprises; generous sized lounge with gas fire, modern fitted kitchen open plan to dining area, utility room, luxury bathroom and master bedroom with ensuite on the first floor, with a further two double bedrooms on the second floor and an additional shower room.

## **Property Features**

Fabulous Spacious Duplex Apartment Accessed Via Secure Electronic Gates to Two Car Parking Spaces

Generous Lounge with Attractive Fireplace and Gas Fire

Modern Fitted Kitchen Open Plan to Casual Dining Area