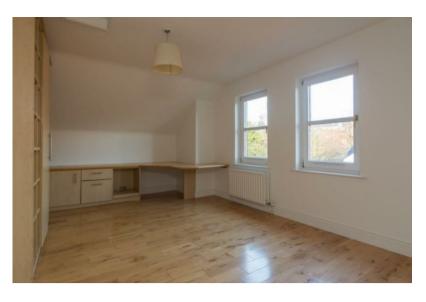

Tastefully presented and offering a very high standard of finish throughout, the internal accommodation is bright and airy. The accommodation comprises; generous sized lounge with gas fire, modern fitted kitchen open plan to dining area, utility room, luxury bathroom and master bedroom with ensuite on the first floor, with a further two double bedrooms on the second floor and an additional shower room.

## **Property Features**

Fabulous Spacious Duplex Apartment Accessed Via Secure Electronic Gates to Two Car Parking Spaces

Generous Lounge with Attractive Fireplace and Gas Fire

Modern Fitted Kitchen Open Plan to Casual Dining Area