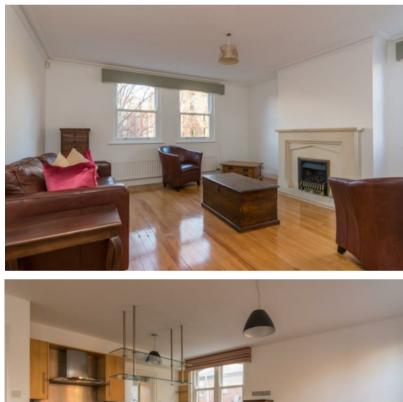

Tastefully presented and offering a very high standard of finish throughout, the internal accommodation is bright and airy. The accommodation comprises; generous sized lounge with gas fire, modern fitted kitchen open plan to dining area, utility room, luxury bathroom and master bedroom with ensuite on the first floor, with a further two double bedrooms on the second floor and an additional shower room.

## **Property Features**

Fabulous Spacious Duplex Apartment Accessed Via Secure Electronic Gates to Two Car Parking Spaces

Generous Lounge with Attractive Fireplace and Gas Fire

Modern Fitted Kitchen Open Plan to Casual Dining Area