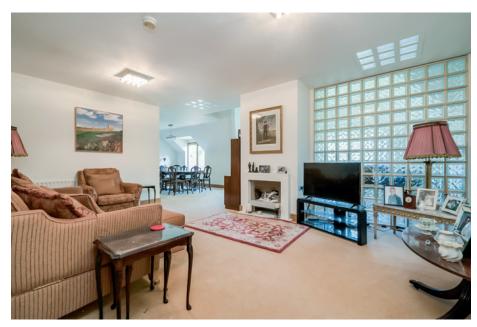

The spacious accommodation of circa 2335 sq ft, presents and excellent opportunity for those seeking a flexibility and charm that will have wide ranging appeal.

The accommodation comprises a drawing room, family room and dining area. A superb modern fitted kitchen with space for a dining table. A study/office benefits from a range of built-in office furniture.

The Property Comprises:

Ground Floor

ENTRANCE HALL: Lift and stair access to . . .

Second Floor

LANDING:

RECEPTION HALL: Storage/cloaks cupboard and understairs storage cupboard.

DRAWING ROOM: 18' 10"  $\times$  14' 7" (5.74m  $\times$  4.44m) Feature gas wood effect fire with marble surround and hearth.