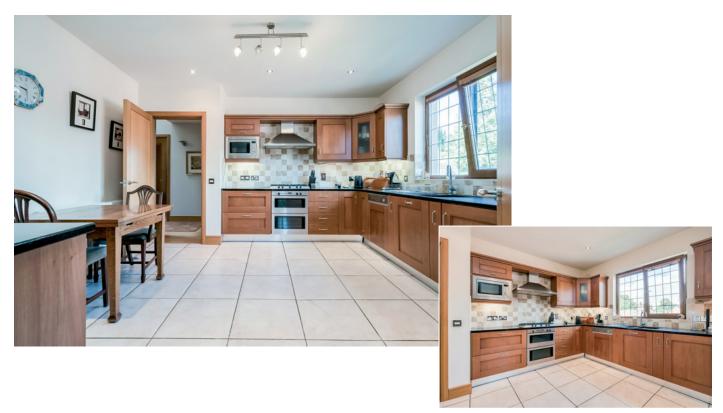

DINING ROOM: 13' 8" x 11' 6" (4.17m x 3.51m)

SUPERB MODERN KITCHEN & DINING AREA: 13' 6" x 13' 4" (4.11m x 4.06m) Excellent range of modern high and low level units, Ariston five ring gas hob, built-in oven, polished granite work surfaces, integrated microwave, stainless steel canopy incorporating extractor fan over hob, under unit lighting, 1.5 bowl stainless steel sink unit with granite drainer and mixer tap, integrated fridge freezer, integrated washer/dryer, ceramic tiled floor, fully tiled walls, gas fired boiler.