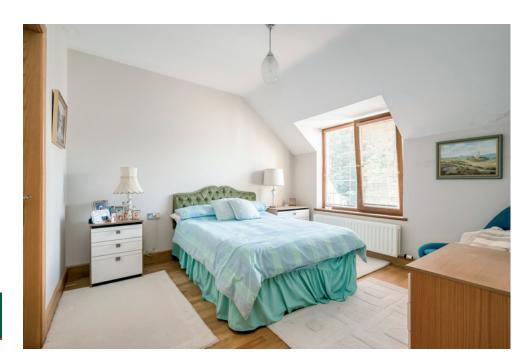

PRINCIPAL BEDROOM: 18' 2" x 14' 0" (5.54m x 4.27m)

ENSUITE SHOWER ROOM: Shower cubicle with thermostatically controlled shower unit, low flush wc, wash hand basin, heated towel rail.

BEDROOM (2): 14' 0" x 10' 9" (4.27m x 3.28m) Walk-in wardrobe.