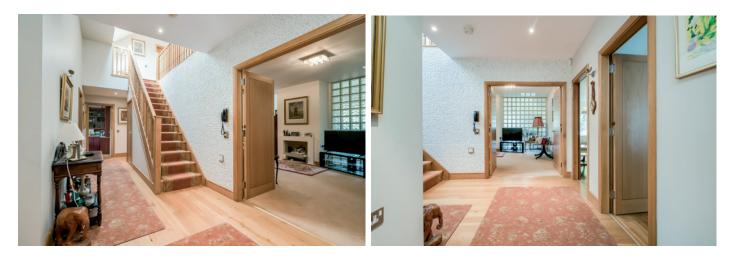

The Property Comprises:

Ground Floor

ENTRANCE HALL: Lift and stair access to . . .

Second Floor

LANDING:

RECEPTION HALL: Storage/cloaks cupboard and understairs storage cupboard.

DRAWING ROOM: 18' 10"  $\times$  14' 7" (5.74m  $\times$  4.44m) Feature gas wood effect fire with marble surround and hearth.