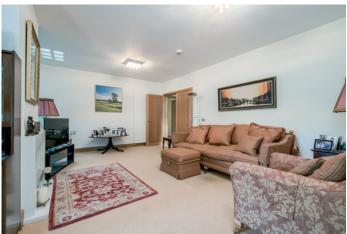

The Property Comprises:

Ground Floor

ENTRANCE HALL: Lift and stair access to . . .

Second Floor

LANDING:

RECEPTION HALL: Storage/cloaks cupboard and understairs storage cupboard.

DRAWING ROOM: 18' 10"  $\times$  14' 7" (5.74m  $\times$  4.44m) Feature gas wood effect fire with marble surround and hearth.

DINING ROOM: 13' 8" x 11' 6" (4.17m x 3.51m)

SUPERB MODERN KITCHEN & DINING AREA: 13' 6" x 13' 4" (4.11m x 4.06m) Excellent range of modern high and low level units, Ariston five ring gas hob, built-in oven, polished granite work surfaces, integrated microwave, stainless steel canopy incorporating extractor fan over hob, under unit lighting, 1.5 bowl stainless steel sink unit with granite drainer and mixer tap, integrated fridge freezer, integrated washer/dryer, ceramic tiled floor, fully tiled walls, gas fired boiler.