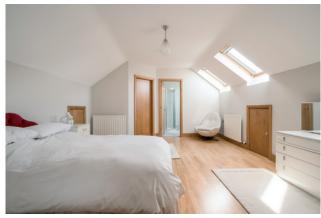

### Upper Level

BEDROOM (3): 16' 4" x 14' 0" (4.98m x 4.27m)

ENSUITE SHOWER ROOM: Shower cubicle with Mira Sport shower unit, wash hand basin in vanity unit with storage underneath, heated towel rail.

BEDROOM (4): 14' 0" x 9' 3" (4.27m x 2.82m)