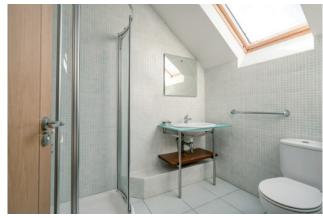

### Upper Level

BEDROOM (3): 16' 4" x 14' 0" (4.98m x 4.27m)

ENSUITE SHOWER ROOM: Shower cubicle with Mira Sport shower unit, wash hand basin in vanity unit with storage underneath, heated towel rail.

BEDROOM (4): 14' 0" x 9' 3" (4.27m x 2.82m)