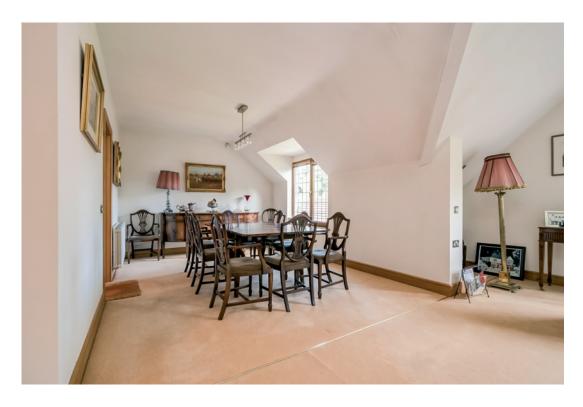

DINING ROOM: 13' 8" x 11' 6" (4.17m x 3.51m)

SUPERB MODERN KITCHEN & DINING AREA: 13' 6" x 13' 4" (4.11m x 4.06m) Excellent range of modern high and low level units, Ariston five ring gas hob, built-in oven, polished granite work surfaces, integrated microwave, stainless steel canopy incorporating extractor fan over hob, under unit lighting, 1.5 bowl stainless steel sink unit with granite drainer and mixer tap, integrated fridge freezer, integrated washer/dryer, ceramic tiled floor, fully tiled walls, gas fired boiler.