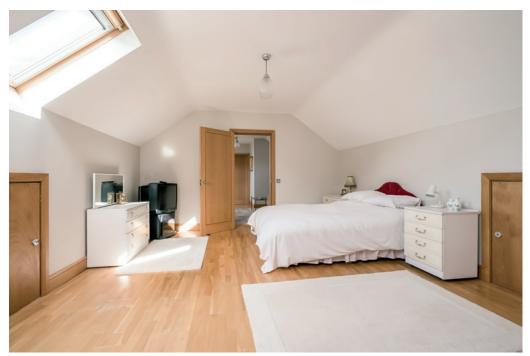

### Upper Level

BEDROOM (3): 16' 4" x 14' 0" (4.98m x 4.27m)

ENSUITE SHOWER ROOM: Shower cubicle with Mira Sport shower unit, wash hand basin in vanity unit with storage underneath, heated towel rail.

BEDROOM (4): 14' 0" x 9' 3" (4.27m x 2.82m)