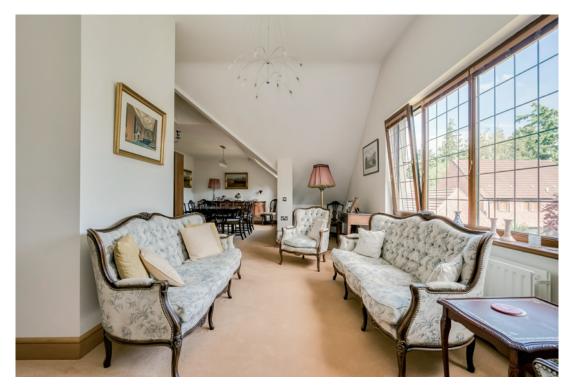

The Property Comprises:

Ground Floor

ENTRANCE HALL: Lift and stair access to . . .

Second Floor

LANDING:

RECEPTION HALL: Storage/cloaks cupboard and understairs storage cupboard.

DRAWING ROOM: 18' 10"  $\times$  14' 7" (5.74m  $\times$  4.44m) Feature gas wood effect fire with marble surround and hearth.