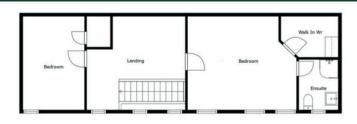

### Upper Level

BEDROOM (3): 16' 4" x 14' 0" (4.98m x 4.27m)

ENSUITE SHOWER ROOM: Shower cubicle with Mira Sport shower unit, wash hand basin in vanity unit with storage underneath, heated towel rail.

BEDROOM (4): 14' 0" x 9' 3" (4.27m x 2.82m)

Kitchen

Ensuite

Babroom

Ba

Floor 1

Sizes And Dimensions Are Approximate. Actual May Vary.