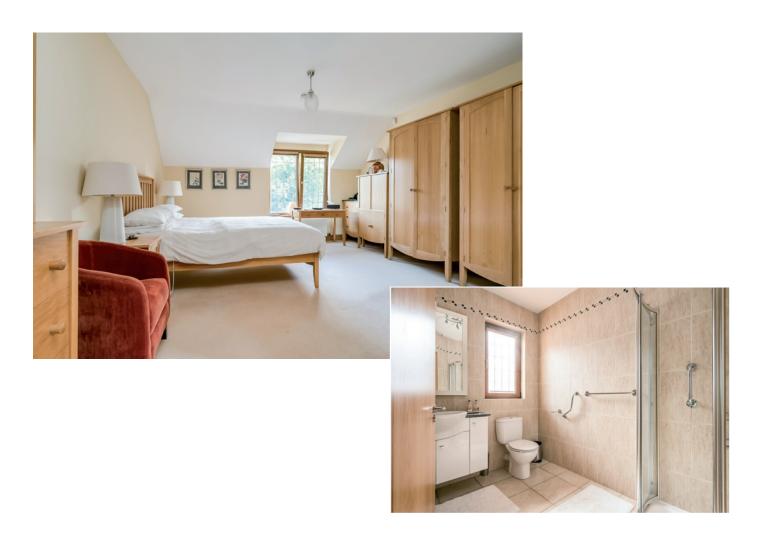

PRINCIPAL BEDROOM: 18' 2" x 14' 0" (5.54m x 4.27m)

ENSUITE SHOWER ROOM: Shower cubicle with thermostatically controlled shower unit, low flush wc, wash hand basin, heated towel rail.

BEDROOM (2): 14' 0" x 10' 9" (4.27m x 3.28m) Walk-in wardrobe.

### Upper Level

BEDROOM (3): 16' 4" x 14' 0" (4.98m x 4.27m)

ENSUITE SHOWER ROOM: Shower cubicle with Mira Sport shower unit, wash hand basin in vanity unit with storage underneath, heated towel rail.

BEDROOM (4): 14' 0" x 9' 3" (4.27m x 2.82m)