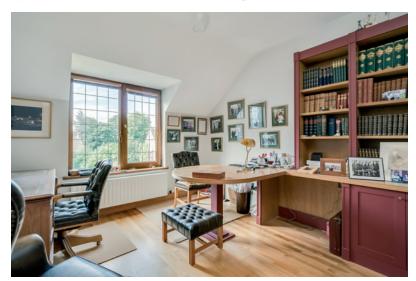

OFFICE/STUDY: 13' 10"  $\times$  10' 10" (4.22m  $\times$  3.3m) Bespoke office furniture with desk unit, book shelving, storage cupboards, laminate wood flooring.

MAIN BATHROOM: Shower unit, low flush wc, tiled panelled jacuzzi style bath, electric shower unit, pedestal wash hand basin, low flush wc, heated towel rail, fully tiled walls, extractor fan.