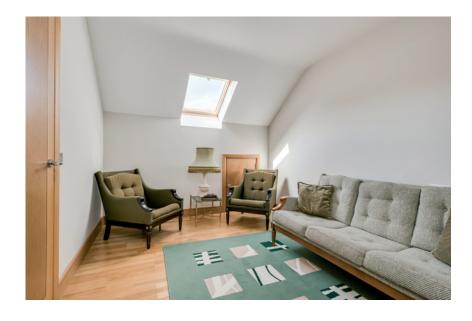

The Property Comprises:

Ground Floor

ENTRANCE HALL: Lift and stair access to . . .

Second Floor

LANDING:

RECEPTION HALL: Storage/cloaks cupboard and understairs storage cupboard.

DRAWING ROOM: 18' 10"  $\times$  14' 7" (5.74m  $\times$  4.44m) Feature gas wood effect fire with marble surround and hearth.

### Upper Level

BEDROOM (3): 16' 4" x 14' 0" (4.98m x 4.27m)

ENSUITE SHOWER ROOM: Shower cubicle with Mira Sport shower unit, wash hand basin in vanity unit with storage underneath, heated towel rail.

BEDROOM (4): 14' 0" x 9' 3" (4.27m x 2.82m)