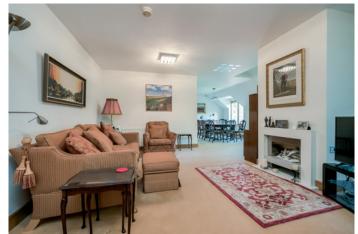

The Property Comprises:

Ground Floor

ENTRANCE HALL: Lift and stair access to . . .

Second Floor

LANDING:

RECEPTION HALL: Storage/cloaks cupboard and understairs storage cupboard.

DRAWING ROOM: 18' 10"  $\times$  14' 7" (5.74m  $\times$  4.44m) Feature gas wood effect fire with marble surround and hearth.

DINING ROOM: 13' 8" x 11' 6" (4.17m x 3.51m)

SUPERB MODERN KITCHEN & DINING AREA: 13' 6" x 13' 4" (4.11m x 4.06m) Excellent range of modern high and low level units, Ariston five ring gas hob, built-in oven, polished granite work surfaces, integrated microwave, stainless steel canopy incorporating extractor fan over hob, under unit lighting, 1.5 bowl stainless steel sink unit with granite drainer and mixer tap, integrated fridge freezer, integrated washer/dryer, ceramic tiled floor, fully tiled walls, gas fired boiler.