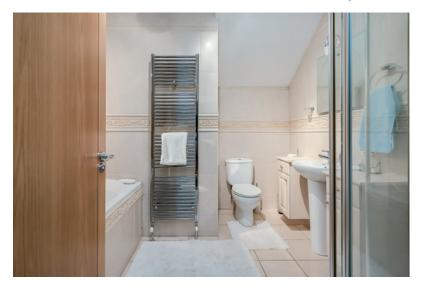

OFFICE/STUDY: 13' 10"  $\times$  10' 10" (4.22m  $\times$  3.3m) Bespoke office furniture with desk unit, book shelving, storage cupboards, laminate wood flooring.

MAIN BATHROOM: Shower unit, low flush wc, tiled panelled jacuzzi style bath, electric shower unit, pedestal wash hand basin, low flush wc, heated towel rail, fully tiled walls, extractor fan.

PRINCIPAL BEDROOM: 18' 2" x 14' 0" (5.54m x 4.27m)

ENSUITE SHOWER ROOM: Shower cubicle with thermostatically controlled shower unit, low flush wc, wash hand basin, heated towel rail.

BEDROOM (2): 14' 0" x 10' 9" (4.27m x 3.28m) Walk-in wardrobe.

### Upper Level

BEDROOM (3): 16' 4" x 14' 0" (4.98m x 4.27m)

ENSUITE SHOWER ROOM: Shower cubicle with Mira Sport shower unit, wash hand basin in vanity unit with storage underneath, heated towel rail.

BEDROOM (4): 14' 0" x 9' 3" (4.27m x 2.82m)