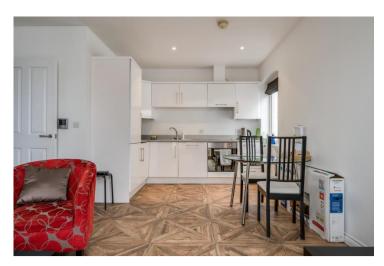

The apartment offers; open plan living and dining space with modern fitted kitchen with range of integrated appliances, a good sized double bedroom and modern bathroom. The property benefits from gas heating and one car parking space within Q Park.

Open Plan Modern Fitted Kitchen with Range of Integrated Appliances

Good Sized Double Bedroom

Modern Bathroom

Gas Heating / Double Glazed Windows

One Car Parking Space Within Q Park

Close to the Main Arterial Networks Whether going North or South