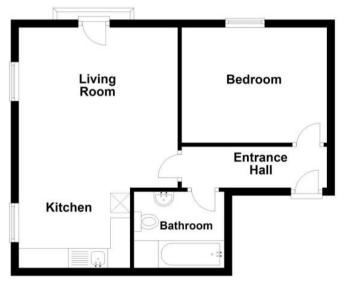

#### Third Floor Approx. 42.9 sq. metres (462.2 sq. feet)

Total area: approx. 42.9 sq. metres (462.2 sq. feet) This plan is for illustrative purposes only. Plan produced using PlanUp.

Saint Anne's Square combines all the very best a modern city has to offer in a self-contained lifestyle development.

The apartment offers; open plan living and dining space with modern fitted kitchen with range of integrated appliances, a good sized double bedroom and modern bathroom. The property benefits from gas heating and one car parking space within Q Park.

## Property Features

Spacious and Modern One Bedroom Apartment In Ideal City Centre Location in The Heart of The Cathedral Quarter

Entrance Hall with Cloaks Cupboard

Living Room with Dining Area with Faux Balcony and Views of the Cathedral

Open Plan Modern Fitted Kitchen with Range of Integrated Appliances

Good Sized Double Bedroom

Modern Bathroom

Gas Heating / Double Glazed Windows

One Car Parking Space Within Q Park

Close to the Main Arterial Networks Whether going North or South