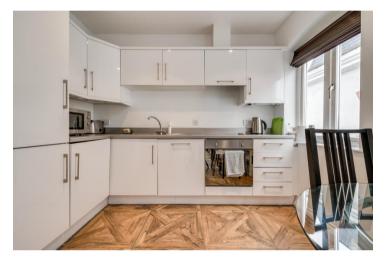

The apartment offers; open plan living and dining space with modern fitted kitchen with range of integrated appliances, a good sized double bedroom and modern bathroom. The property benefits from gas heating and one car parking space within Q Park.

Open Plan Modern Fitted Kitchen with Range of Integrated Appliances

Good Sized Double Bedroom

Modern Bathroom

Gas Heating / Double Glazed Windows

One Car Parking Space Within Q Park

Close to the Main Arterial Networks Whether going North or South