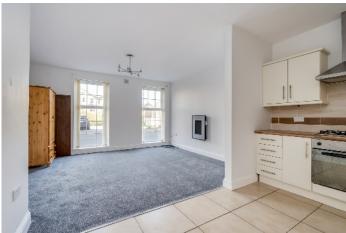

The Property Comprises:

Ground Floor

uPVC front door to . . .

HALLWAY: Vinyl flooring.

LIVING ROOM: 21' 0"  $\times$  14' 9" (6.4m  $\times$  4.5m) Gas fire, carpeted.

### Open plan to . . .

KITCHEN: Range of high and low level units, built-in oven, formica work surfaces, four ring gas hob, extractor, stainless steel sink with mixer tap, plumbed for washing machine, part tiled walls, tiled flooring.