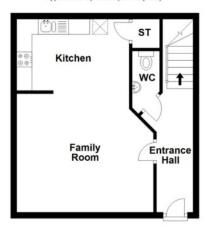

The Property Comprises:

Ground Floor

uPVC front door to . . .

HALLWAY: Vinyl flooring.

LIVING ROOM: 21' 0"  $\times$  14' 9" (6.4m  $\times$  4.5m) Gas fire, carpeted.

### Open plan to . . .

KITCHEN: Range of high and low level units, built-in oven, formica work surfaces, four ring gas hob, extractor, stainless steel sink with mixer tap, plumbed for washing machine, part tiled walls, tiled flooring.

DOWNSTAIRS W.C.: Low flush wc, wash hand basin, vinyl flooring, extractor fan.