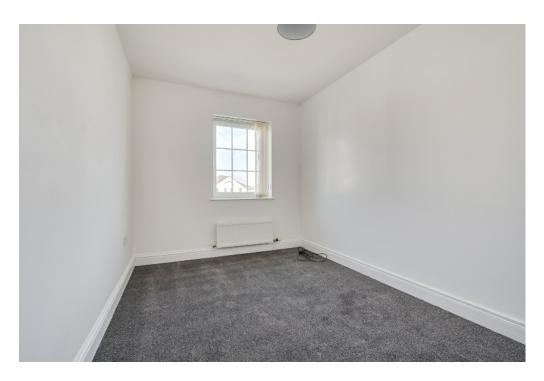

Third Floor BEDROOM (4): 21' 10"  $\times$  19' 0" (6.65m  $\times$  5.79m) Carpeted, two Velux windows.

Ground Floor Approx. 36.8 sq. metres (396.4 sq. feet)

First Floor Approx. 37.2 sq. metres (400.7 sq. feet)