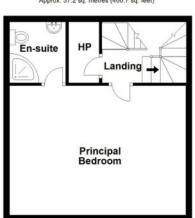

## First Floor

LANDING: Storage cupboard.

BEDROOM (1): 19' 0" x 14' 1" (5.79m x 4.29m) Carpeted.

ENSUITE SHOWER ROOM:  $6' 6'' \times 6' 5''$  (1.98m x 1.96m) Low flush wc, wash hand basin, walk-in shower cubicle with electric Aqua shower unit, tiled flooring, part tiled walls, extractor fan.

Third Floor BEDROOM (4): 21' 10"  $\times$  19' 0" (6.65m  $\times$  5.79m) Carpeted, two Velux windows.

Ground Floor Approx. 36.8 sq. metres (396.4 sq. feet)

First Floor Approx. 37.2 sq. metres (400.7 sq. feet)