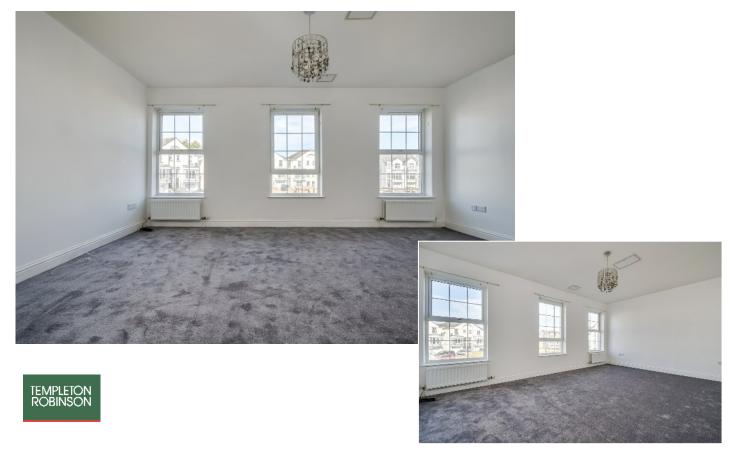

The Property Comprises:

Ground Floor

uPVC front door to . . .

HALLWAY: Vinyl flooring.

LIVING ROOM: 21' 0"  $\times$  14' 9" (6.4m  $\times$  4.5m) Gas fire, carpeted.