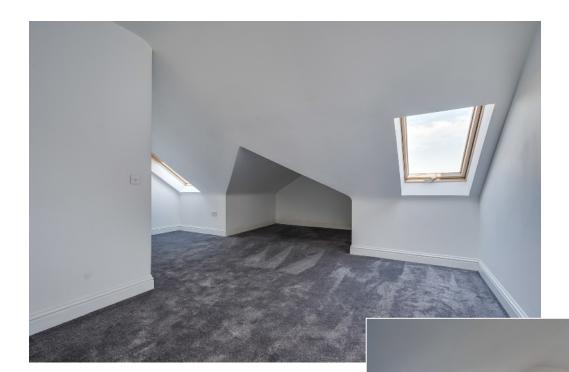

Third Floor BEDROOM (4): 21' 10"  $\times$  19' 0" (6.65m  $\times$  5.79m) Carpeted, two Velux windows.

Ground Floor Approx. 36.8 sq. metres (396.4 sq. feet)

First Floor Approx. 37.2 sq. metres (400.7 sq. feet)