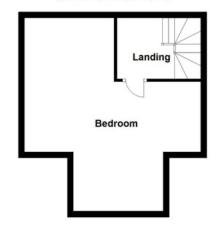

Third Floor BEDROOM (4): 21' 10"  $\times$  19' 0" (6.65m  $\times$  5.79m) Carpeted, two Velux windows.

Ground Floor Approx. 36.8 sq. metres (396.4 sq. feet)

First Floor Approx. 37.2 sq. metres (400.7 sq. feet)