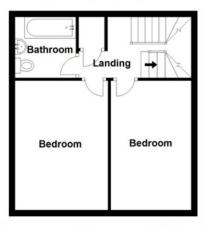

## First Floor

LANDING: Storage cupboard.

BEDROOM (1): 19' 0" x 14' 1" (5.79m x 4.29m) Carpeted.

ENSUITE SHOWER ROOM:  $6' 6'' \times 6' 5''$  (1.98m x 1.96m) Low flush wc, wash hand basin, walk-in shower cubicle with electric Aqua shower unit, tiled flooring, part tiled walls, extractor fan.

#### Second Floor

LANDING: Carpeted, storage cupboard.

BEDROOM (2): 13' 11" x 9' 11" (4.24m x 3.02m) Carpeted.

BEDROOM (3): 13' 11" x 8' 8" (4.24m x 2.64m) Carpeted.

BATHROOM:  $6'5" \times 6'3"$  (1.96m  $\times$  1.91m) Three piece suite comprising low flush wc, wash hand basin, bath with overhead shower, tiled flooring, part tiled walls, extractor fan.