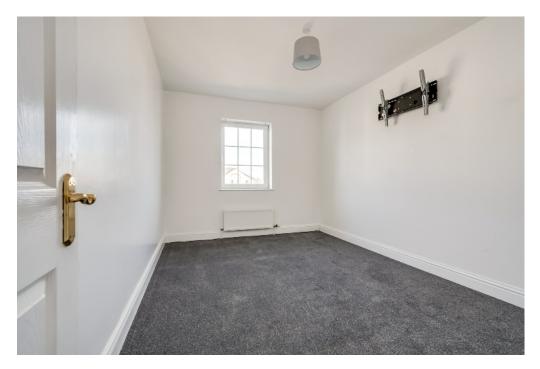

#### Second Floor

LANDING: Carpeted, storage cupboard.

BEDROOM (2): 13' 11" x 9' 11" (4.24m x 3.02m) Carpeted.

BEDROOM (3): 13' 11" x 8' 8" (4.24m x 2.64m) Carpeted.

BATHROOM:  $6'5" \times 6'3"$  (1.96m  $\times$  1.91m) Three piece suite comprising low flush wc, wash hand basin, bath with overhead shower, tiled flooring, part tiled walls, extractor fan.