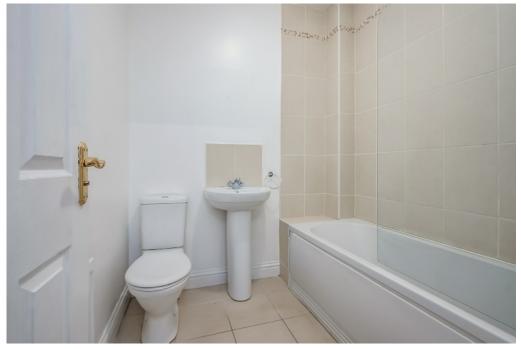

#### Second Floor

LANDING: Carpeted, storage cupboard.

BEDROOM (2): 13' 11" x 9' 11" (4.24m x 3.02m) Carpeted.

BEDROOM (3): 13' 11" x 8' 8" (4.24m x 2.64m) Carpeted.

BATHROOM:  $6'5" \times 6'3"$  (1.96m  $\times$  1.91m) Three piece suite comprising low flush wc, wash hand basin, bath with overhead shower, tiled flooring, part tiled walls, extractor fan.