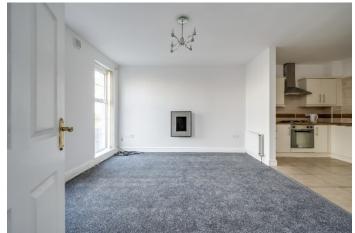

The Property Comprises:

Ground Floor

uPVC front door to . . .

HALLWAY: Vinyl flooring.

LIVING ROOM: 21' 0"  $\times$  14' 9" (6.4m  $\times$  4.5m) Gas fire, carpeted.

### Open plan to . . .

KITCHEN: Range of high and low level units, built-in oven, formica work surfaces, four ring gas hob, extractor, stainless steel sink with mixer tap, plumbed for washing machine, part tiled walls, tiled flooring.