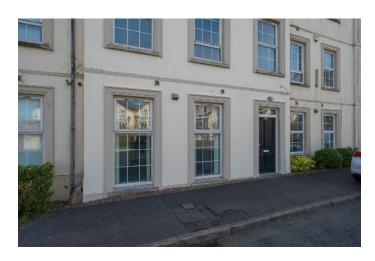

The Property Comprises:

Ground Floor

uPVC front door to . . .

HALLWAY: Vinyl flooring.

LIVING ROOM: 21' 0"  $\times$  14' 9" (6.4m  $\times$  4.5m) Gas fire, carpeted.