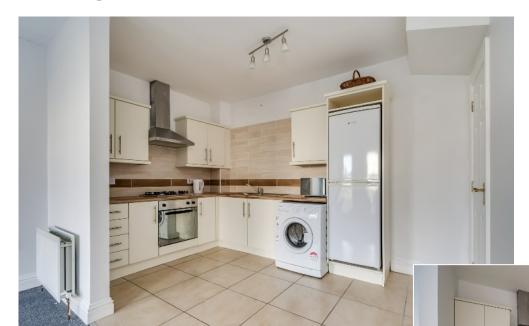

### Open plan to . . .

KITCHEN: Range of high and low level units, built-in oven, formica work surfaces, four ring gas hob, extractor, stainless steel sink with mixer tap, plumbed for washing machine, part tiled walls, tiled flooring.