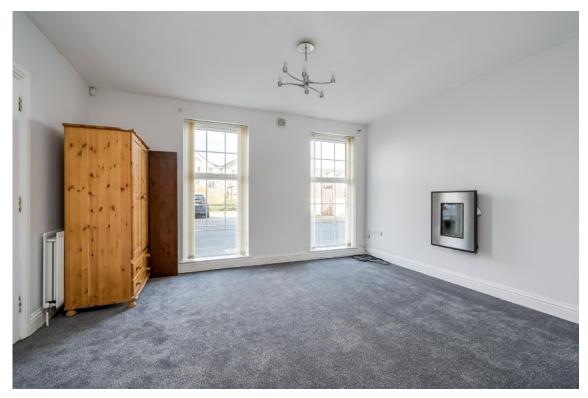

The Property Comprises:

Ground Floor

uPVC front door to . . .

HALLWAY: Vinyl flooring.

LIVING ROOM: 21' 0"  $\times$  14' 9" (6.4m  $\times$  4.5m) Gas fire, carpeted.