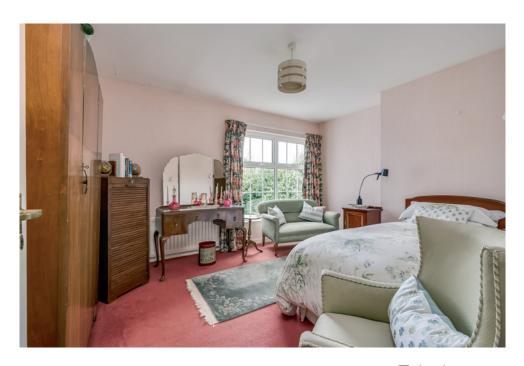

BEDROOM (2): 14' 6" x 11' 1" (4.42m x 3.38m) Carpeted.

Telephone 028 9066 3030 www.templetonrobinson.com

ENSUITE SHOWER ROOM: Low flush wc, walk-in corner shower cubicle, part tiled walls, carpeted.

BEDROOM (3): 7' 3" x 6' 2" (2.21m x 1.88m) Built-in robes, carpeted.