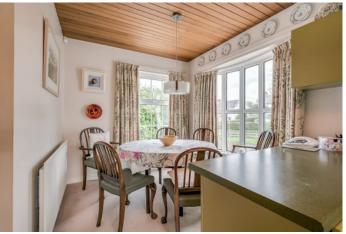

UTILITY ROOM: Range of high and low level units, plumbed for washing machine and dishwasher, stainless steel sink with tap, tile effect vinyl flooring, uPVC door to rear garden.

DINING ROOM: 11' 1"  $\times$  10' 1" (3.38m  $\times$  3.07m) Carpeted. Open plan to . . . HOME OFFICE: 9' 9"  $\times$  9' 2" (2.97m  $\times$  2.79m) Built-in cupboards and shelving, carpeted.