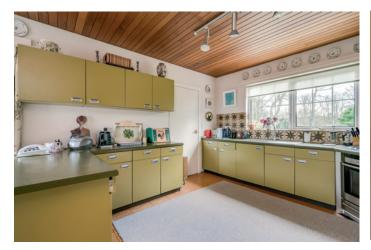

Telephone 028 9066 3030 www.templetonrobinson.com

KITCHEN/DINING: 19' 8" x 11' 2" (5.99m x 3.4m) Range of high and low level units, built-in oven and hob with extractor fan, Franke sink with mixer tap, formica work surfaces, vinyl tile effect flooring.