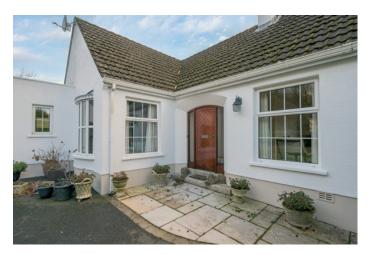

#### **Ground Floor**

ENTRANCE PORCH: Hardwood front door, feature tiled flooring. HALLWAY: uPVC front door, two storage cupboards, carpeted.

LIVING ROOM:  $19'9" \times 11'4"$  (6.02m x 3.45m) Feature bay window, feature fireplace with stone surround, tiled hearth and open fire, tongue and groove ceiling, carpeted.