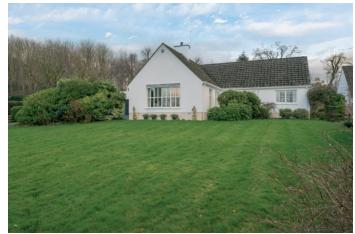

## TEMPLETON ROBINSON

A delightful, detached bungalow in a prime cul-de-sac location just off the Ballymaglave Road. Whilst requiring some modernisation the accommodation has been well-maintained throughout, boasting generous surrounding gardens and the potential to make a fantastic family home or downsizer opportunity.

The property benefits from uPVC framed double glazed windows, oil fired central heating, beautiful mature gardens to front and rear, ample driveway parking for several cars in addition to the adjoining garage with light and power. We can highly recommend an internal inspection as essential.

#### Outside

ATTACHED GARAGE 18' 3" x 18' 0" (5.56m x 5.49m) Electric roller shutter door, light and power, oil fired boiler.

Beautifully maintained front, side and rear gardens. Large driveway with parking for multiple cars. Well maintained lawns, mature shrubs and borders. uPVC eaves, gutters and down pipes.