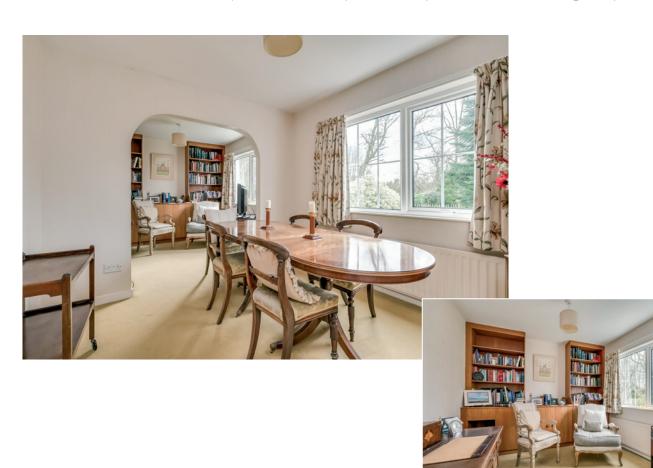

UTILITY ROOM: Range of high and low level units, plumbed for washing machine and dishwasher, stainless steel sink with tap, tile effect vinyl flooring, uPVC door to rear garden.

DINING ROOM: 11' 1"  $\times$  10' 1" (3.38m  $\times$  3.07m) Carpeted. Open plan to . . . HOME OFFICE: 9' 9"  $\times$  9' 2" (2.97m  $\times$  2.79m) Built-in cupboards and shelving, carpeted.