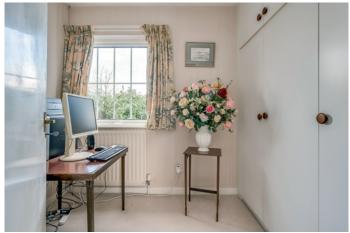

UTILITY ROOM: Range of high and low level units, plumbed for washing machine and dishwasher, stainless steel sink with tap, tile effect vinyl flooring, uPVC door to rear garden.

DINING ROOM: 11' 1"  $\times$  10' 1" (3.38m  $\times$  3.07m) Carpeted. Open plan to . . . HOME OFFICE: 9' 9"  $\times$  9' 2" (2.97m  $\times$  2.79m) Built-in cupboards and shelving, carpeted.