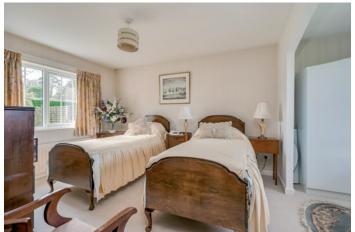

BEDROOM (2): 14' 6" x 11' 1" (4.42m x 3.38m) Carpeted.

Telephone 028 9066 3030 www.templetonrobinson.com

ENSUITE SHOWER ROOM: Low flush wc, walk-in corner shower cubicle, part tiled walls, carpeted.

BEDROOM (3): 7' 3" x 6' 2" (2.21m x 1.88m) Built-in robes, carpeted.