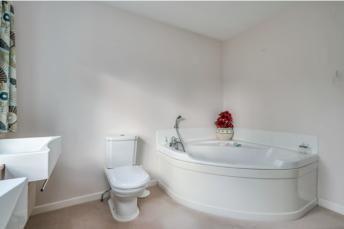

BATHROOM: 9' 10"  $\times$  8' 10" (3m  $\times$  2.69m) Low flush wc, his and hers wash hand basin in vanity unit, corner bath with overhead shower, mirror wall unit, carpeted.

ROOFSPACE: Floored with light.