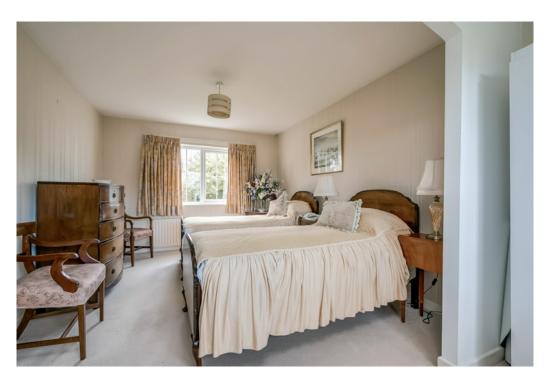

BEDROOM (2): 14' 6" x 11' 1" (4.42m x 3.38m) Carpeted.

Telephone 028 9066 3030 www.templetonrobinson.com

ENSUITE SHOWER ROOM: Low flush wc, walk-in corner shower cubicle, part tiled walls, carpeted.

BEDROOM (3): 7' 3" x 6' 2" (2.21m x 1.88m) Built-in robes, carpeted.