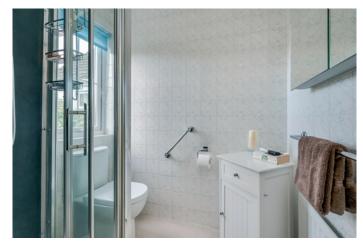

BATHROOM: 9' 10"  $\times$  8' 10" (3m  $\times$  2.69m) Low flush wc, his and hers wash hand basin in vanity unit, corner bath with overhead shower, mirror wall unit, carpeted.

ROOFSPACE: Floored with light.