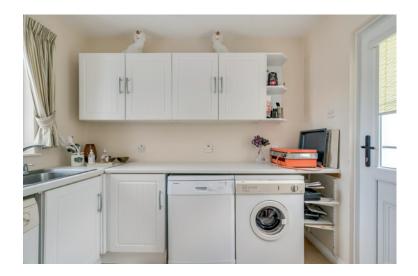

UTILITY ROOM: Range of high and low level units, plumbed for washing machine and dishwasher, stainless steel sink with tap, tile effect vinyl flooring, uPVC door to rear garden.

DINING ROOM: 11' 1"  $\times$  10' 1" (3.38m  $\times$  3.07m) Carpeted. Open plan to . . . HOME OFFICE: 9' 9"  $\times$  9' 2" (2.97m  $\times$  2.79m) Built-in cupboards and shelving, carpeted.