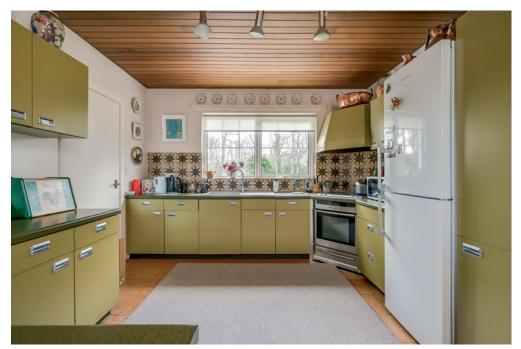

Telephone 028 9066 3030 www.templetonrobinson.com

KITCHEN/DINING: 19' 8" x 11' 2" (5.99m x 3.4m) Range of high and low level units, built-in oven and hob with extractor fan, Franke sink with mixer tap, formica work surfaces, vinyl tile effect flooring.