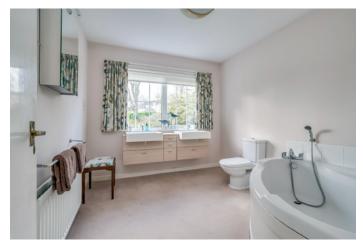

BATHROOM: 9' 10"  $\times$  8' 10" (3m  $\times$  2.69m) Low flush wc, his and hers wash hand basin in vanity unit, corner bath with overhead shower, mirror wall unit, carpeted.

ROOFSPACE: Floored with light.