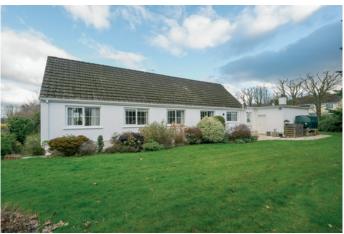

## TEMPLETON ROBINSON

A delightful, detached bungalow in a prime cul-de-sac location just off the Ballymaglave Road. Whilst requiring some modernisation the accommodation has been well-maintained throughout, boasting generous surrounding gardens and the potential to make a fantastic family home or downsizer opportunity.

The property benefits from uPVC framed double glazed windows, oil fired central heating, beautiful mature gardens to front and rear, ample driveway parking for several cars in addition to the adjoining garage with light and power. We can highly recommend an internal inspection as essential.

#### Outside

ATTACHED GARAGE 18' 3" x 18' 0" (5.56m x 5.49m) Electric roller shutter door, light and power, oil fired boiler.

Beautifully maintained front, side and rear gardens. Large driveway with parking for multiple cars. Well maintained lawns, mature shrubs and borders. uPVC eaves, gutters and down pipes.