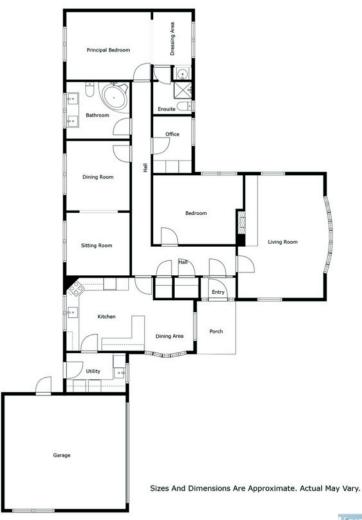

Internally the accommodation offers well-proportioned accommodation comprising, two good sized reception rooms, fitted kitchen with dining area and utility room, three bedrooms; principal with ensuite shower room and dressing area to compliment the family a bathroom.

#### The Property Comprises:

#### **Ground Floor**

ENTRANCE PORCH: Hardwood front door, feature tiled flooring. HALLWAY: uPVC front door, two storage cupboards, carpeted.

LIVING ROOM:  $19'9" \times 11'4"$  (6.02m x 3.45m) Feature bay window, feature fireplace with stone surround, tiled hearth and open fire, tongue and groove ceiling, carpeted.

Telephone 028 9066 3030 www.templetonrobinson.com

KITCHEN/DINING: 19' 8" x 11' 2" (5.99m x 3.4m) Range of high and low level units, built-in oven and hob with extractor fan, Franke sink with mixer tap, formica work surfaces, vinyl tile effect flooring.

UTILITY ROOM: Range of high and low level units, plumbed for washing machine and dishwasher, stainless steel sink with tap, tile effect vinyl flooring, uPVC door to rear garden.

DINING ROOM: 11' 1"  $\times$  10' 1" (3.38m  $\times$  3.07m) Carpeted. Open plan to . . . HOME OFFICE: 9' 9"  $\times$  9' 2" (2.97m  $\times$  2.79m) Built-in cupboards and shelving, carpeted.

BEDROOM (2): 14' 6" x 11' 1" (4.42m x 3.38m) Carpeted.

Telephone 028 9066 3030 www.templetonrobinson.com

ENSUITE SHOWER ROOM: Low flush wc, walk-in corner shower cubicle, part tiled walls, carpeted.

BEDROOM (3): 7' 3" x 6' 2" (2.21m x 1.88m) Built-in robes, carpeted.

BATHROOM: 9' 10"  $\times$  8' 10" (3m  $\times$  2.69m) Low flush wc, his and hers wash hand basin in vanity unit, corner bath with overhead shower, mirror wall unit, carpeted.

ROOFSPACE: Floored with light.

#### Outside

ATTACHED GARAGE 18' 3" x 18' 0" (5.56m x 5.49m) Electric roller shutter door, light and power, oil fired boiler.

Beautifully maintained front, side and rear gardens. Large driveway with parking for multiple cars. Well maintained lawns, mature shrubs and borders. uPVC eaves, gutters and down pipes.