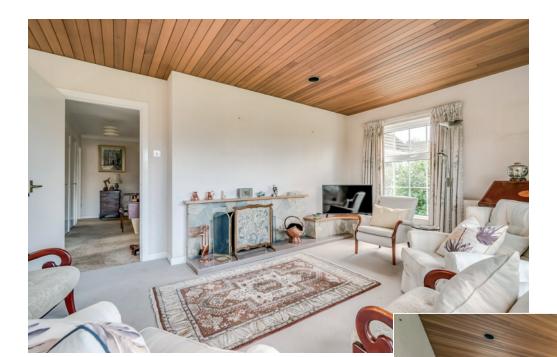

#### **Ground Floor**

ENTRANCE PORCH: Hardwood front door, feature tiled flooring. HALLWAY: uPVC front door, two storage cupboards, carpeted.

LIVING ROOM:  $19'9" \times 11'4"$  (6.02m x 3.45m) Feature bay window, feature fireplace with stone surround, tiled hearth and open fire, tongue and groove ceiling, carpeted.