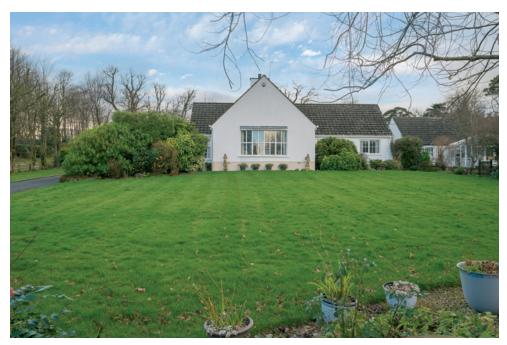

## TEMPLETON ROBINSON

A delightful, detached bungalow in a prime cul-de-sac location just off the Ballymaglave Road. Whilst requiring some modernisation the accommodation has been well-maintained throughout, boasting generous surrounding gardens and the potential to make a fantastic family home or downsizer opportunity.

The property benefits from uPVC framed double glazed windows, oil fired central heating, beautiful mature gardens to front and rear, ample driveway parking for several cars in addition to the adjoining garage with light and power. We can highly recommend an internal inspection as essential.

#### Outside

ATTACHED GARAGE 18' 3" x 18' 0" (5.56m x 5.49m) Electric roller shutter door, light and power, oil fired boiler.

Beautifully maintained front, side and rear gardens. Large driveway with parking for multiple cars. Well maintained lawns, mature shrubs and borders. uPVC eaves, gutters and down pipes.