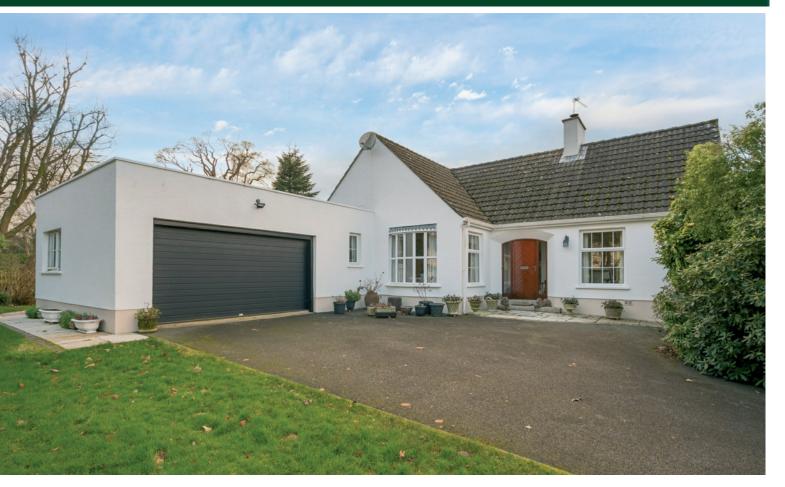

## TEMPLETON ROBINSON

A delightful, detached bungalow in a prime cul-de-sac location just off the Ballymaglave Road. Whilst requiring some modernisation the accommodation has been well-maintained throughout, boasting generous surrounding gardens and the potential to make a fantastic family home or downsizer opportunity.

The property benefits from uPVC framed double glazed windows, oil fired central heating, beautiful mature gardens to front and rear, ample driveway parking for several cars in addition to the adjoining garage with light and power. We can highly recommend an internal inspection as essential.

#### Outside

ATTACHED GARAGE 18' 3" x 18' 0" (5.56m x 5.49m) Electric roller shutter door, light and power, oil fired boiler.

Beautifully maintained front, side and rear gardens. Large driveway with parking for multiple cars. Well maintained lawns, mature shrubs and borders. uPVC eaves, gutters and down pipes.