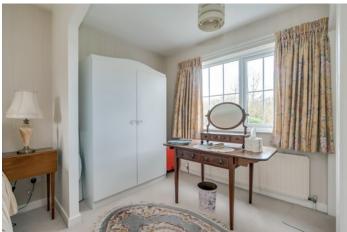

BEDROOM (2): 14' 6" x 11' 1" (4.42m x 3.38m) Carpeted.

Telephone 028 9066 3030 www.templetonrobinson.com

ENSUITE SHOWER ROOM: Low flush wc, walk-in corner shower cubicle, part tiled walls, carpeted.

BEDROOM (3): 7' 3" x 6' 2" (2.21m x 1.88m) Built-in robes, carpeted.