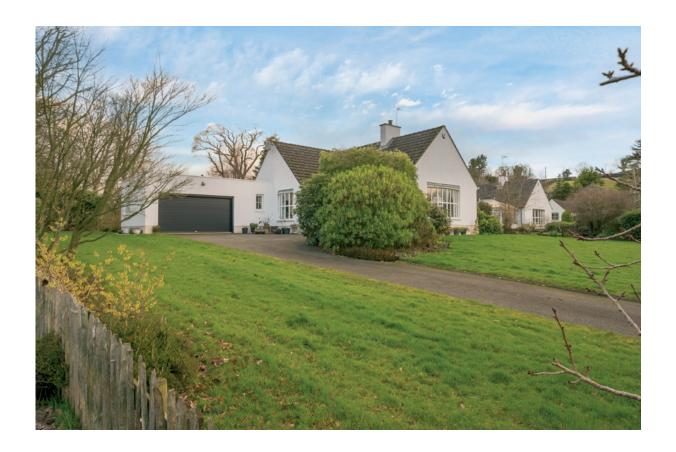

## TEMPLETON ROBINSON

A delightful, detached bungalow in a prime cul-de-sac location just off the Ballymaglave Road. Whilst requiring some modernisation the accommodation has been well-maintained throughout, boasting generous surrounding gardens and the potential to make a fantastic family home or downsizer opportunity.

The property benefits from uPVC framed double glazed windows, oil fired central heating, beautiful mature gardens to front and rear, ample driveway parking for several cars in addition to the adjoining garage with light and power. We can highly recommend an internal inspection as essential.

#### Outside

ATTACHED GARAGE 18' 3" x 18' 0" (5.56m x 5.49m) Electric roller shutter door, light and power, oil fired boiler.

Beautifully maintained front, side and rear gardens. Large driveway with parking for multiple cars. Well maintained lawns, mature shrubs and borders. uPVC eaves, gutters and down pipes.