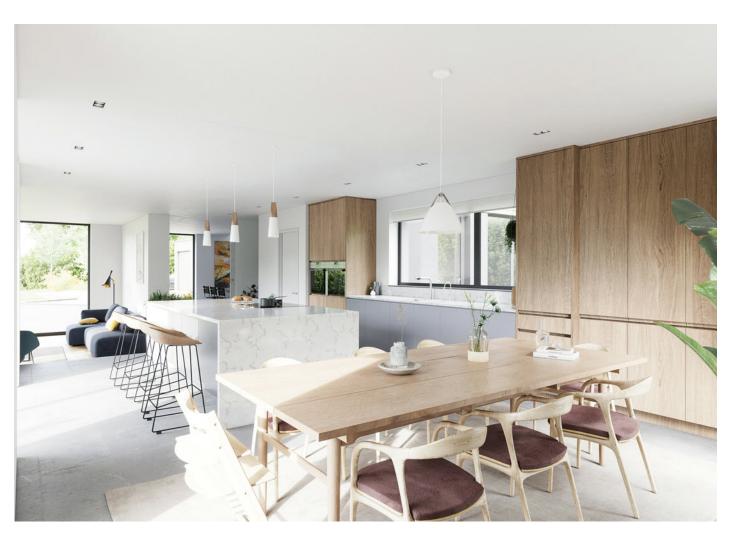

The home is architecturally stunning and is finished to exacting standards with the emphasis on PassivHaus design principles (passive specification) and unrivalled finishes throughout.

The accommodation of circa 3400 sq ft is over two floors and offers ideal family living space with two reception rooms with innovative sunken living area, open plan kitchen/dining with access to fabulous, covered balcony, ideal for entertaining in the evenings. There are five bedrooms, stunning principal suite with dressing room and ensuite, two further bedrooms with ensuites, family bathroom and home office.

- Visually differentiated and innovative contemporary design of circa 3400 sq feet
- Welcoming reception lobby with downstairs wc and boot room, plant room
- Open plan kitchen/dining room with floor to ceiling picture windows and covered balcony ideal for entertaining, separate pantry utility room
- Innovative, visually stunning sunken living area
- Formal lounge with additional access to mature gardens
- Fantastic Guest suite on the ground floor with ensuite shower room
- Four Magnificent Bedrooms, Principal suite with dressing room and ensuite and second bedroom with additional ensuite
- Family Bathroom
- Home Office
- This cleverly designed home interacts with the fabulous, mature surrounding gardens, offering; lawns, various specimen trees, spring blooms and shrubs with the changing seasons
- Lakeland Road offers the ideal in way of location, semi-rural ambiance yet minutes from Royal Hillsborough, Sprucefield Retail Park and the main arterial routes for the commuter
- Easy access to all Airports whilst close to many top performing schools in the area