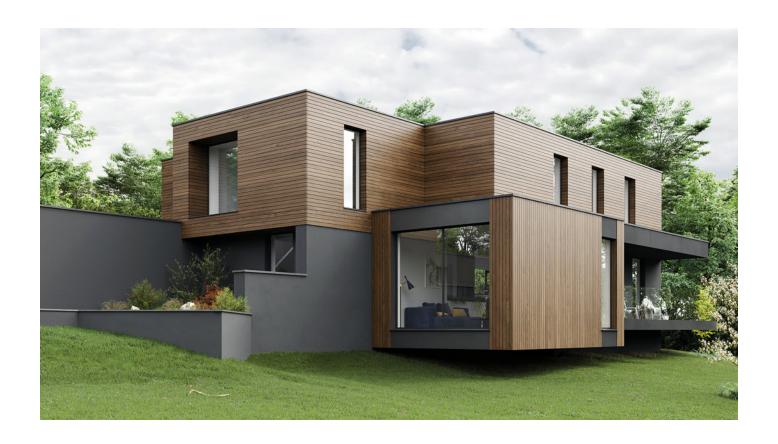

## Lakeland Road

9 Lakeland Road, Annahilt, Hillsborough, BT26 6PW

This exquisite, detached home is currently under construction and offers a new homeowner the opportunity to work with a small developer of prestigious homes whose previous project was adjudged winner of Single House Building of the Year in the allireland 2021 awards. The developer offers a potential buyer a unique prospect for the bespoke home and tailored entirely to meet their individual needs, with the buyer being able to hand pick finishes and layout of their choice.

The home is architecturally stunning and is finished to exacting standards with the emphasis on PassivHaus design principles (passive specification) and unrivalled finishes throughout.

The accommodation of circa 3400 sq ft is over two floors and offers ideal family living space with two reception rooms with innovative sunken living area, open plan kitchen/dining with access to fabulous, covered balcony, ideal for entertaining in the evenings. There are five bedrooms, stunning principal suite with dressing room and ensuite, two further bedrooms with ensuites, family bathroom and home office.