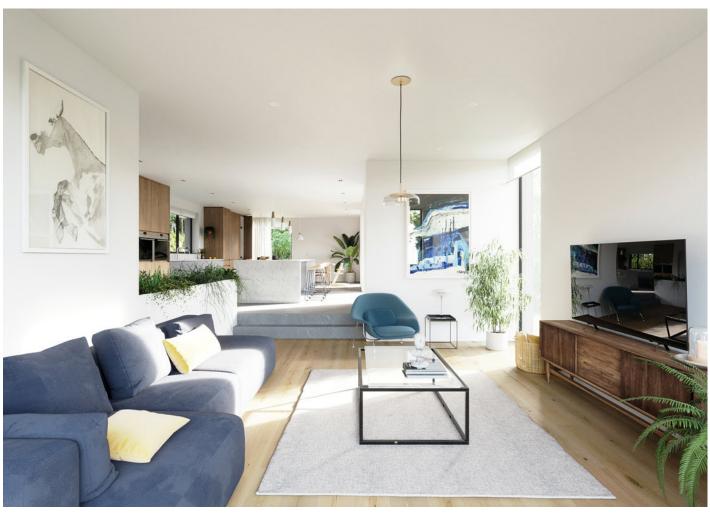

The home is architecturally stunning and is finished to exacting standards with the emphasis on PassivHaus design principles (passive specification) and unrivalled finishes throughout.

The accommodation of circa 3400 sq ft is over two floors and offers ideal family living space with two reception rooms with innovative sunken living area, open plan kitchen/dining with access to fabulous, covered balcony, ideal for entertaining in the evenings. There are five bedrooms, stunning principal suite with dressing room and ensuite, two further bedrooms with ensuites, family bathroom and home office.

- Visually differentiated and innovative contemporary design of circa 3400 sq feet
- Welcoming reception lobby with downstairs wc and boot room, plant room
- Open plan kitchen/dining room with floor to ceiling picture windows and covered balcony ideal for entertaining, separate pantry utility room
- Innovative, visually stunning sunken living area
- Formal lounge with additional access to mature gardens
- Fantastic Guest suite on the ground floor with ensuite shower room
- Four Magnificent Bedrooms, Principal suite with dressing room and ensuite and second bedroom with additional ensuite
- Family Bathroom
- Home Office
- This cleverly designed home interacts with the fabulous, mature surrounding gardens, offering; lawns, various specimen trees, spring blooms and shrubs with the changing seasons
- Lakeland Road offers the ideal in way of location, semi-rural ambiance yet minutes from Royal Hillsborough, Sprucefield Retail Park and the main arterial routes for the commuter
- Easy access to all Airports whilst close to many top performing schools in the area