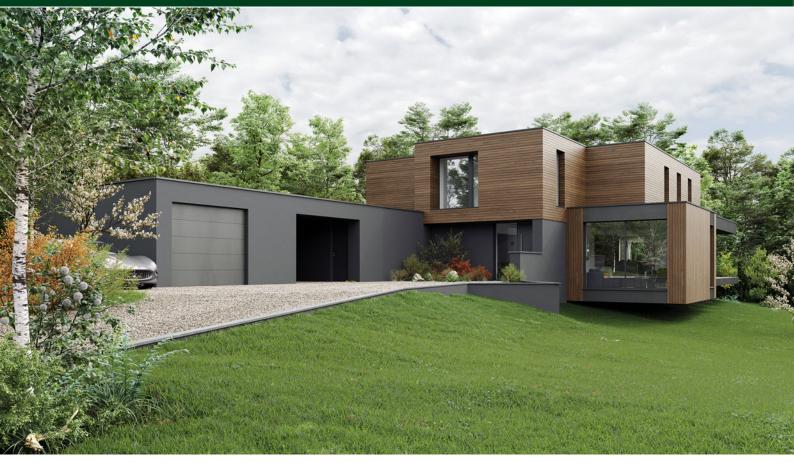

## Lakeland Road

9 Lakeland Road, Annahilt, Hillsborough, BT26 6PW

This exquisite, detached home is currently under construction and offers a new homeowner the opportunity to work with a small developer of prestigious homes whose previous project was adjudged winner of Single House Building of the Year in the allireland 2021 awards. The developer offers a potential buyer a unique prospect for the bespoke home and tailored entirely to meet their individual needs, with the buyer being able to hand pick finishes and layout of their choice.

The home is architecturally stunning and is finished to exacting standards with the emphasis on PassivHaus design principles (passive specification) and unrivalled finishes throughout.

The accommodation of circa 3400 sq ft is over two floors and offers ideal family living space with two reception rooms with innovative sunken living area, open plan kitchen/dining with access to fabulous, covered balcony, ideal for entertaining in the evenings. There are five bedrooms, stunning principal suite with dressing room and ensuite, two further bedrooms with ensuites, family bathroom and home office.

The gardens are mature and well stocked with various specimen trees, spring flowers and surrounding lawns with grand, gated entrance with parking, car port and garaging.

Semi-rural yet convenient location just a short drive from Royal Hillsborough with ease of access to the A1 and M1 road links to Belfast, Dublin and beyond.