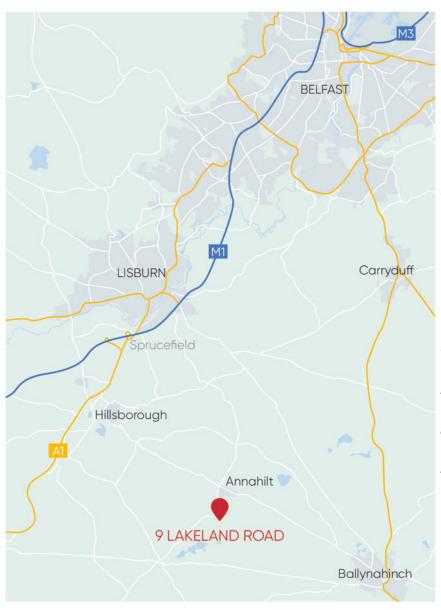

The gardens are mature and well stocked with various specimen trees, spring flowers and surrounding lawns with grand, gated entrance with parking, car port and garaging.

Semi-rural yet convenient location just a short drive from Royal Hillsborough with ease of access to the A1 and M1 road links to Belfast, Dublin and beyond.

## TEMPLETON ROBINSON

3 minutes to Annahilt, 10 minutes to Royal Hillsborough and the extensive amenities it has to offer, 14 mins to Sprucefield Retail Park and arterial road networks, 26 minutes to the Belfast City Centre.

40 minutes to Belfast International Airport, 28 minutes to Belfast City Airport and 1 hr 29 mins to Dublin Airport.

Lisburn Road - 028 90 66 3030
Ballyhackamore - 028 90 65 0000
Lisburn - 028 92 66 1700
North Down - 028 90 42 4747
www.templetonrobinson.com