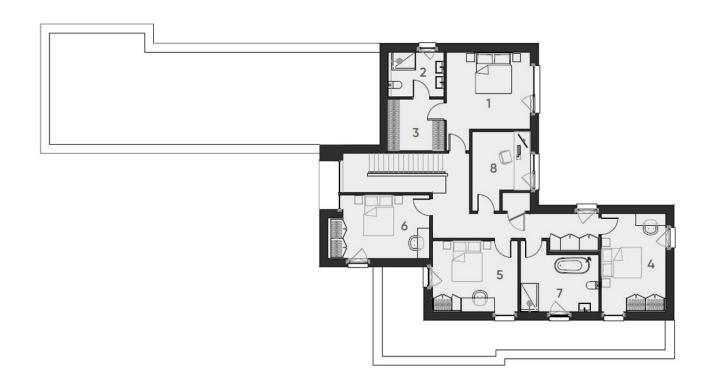

## First Floor

- PRINCIPAL BEDROOM: 13' 8" x 12' 6" (4.17m x 3.81m) 1.
- PRINCIPAL ENSUITE: 9' 1" x 7' 4" (2.77m x 2.24m)
- PRINCIPAL DRESSING ROOM: 9' 1" x 8' 5" (2.77m x 2.57m) 3.
- BEDROOM (3): 15' 10" x 10' 6" (4.83m x 3.2m) 4.
- BEDROOM (4): 13' 10" x 10' 7" (4.22m x 3.23m) 5.
- BEDROOM (5): 16' 9" x 10' 4" (5.11m x 3.15m) 6.
- BATHROOM: 13' 3" x 9' 3" (4.04m x 2.82m) 7.
- STUDY: 9' 10" x 9' 0" (3m x 2.74m)