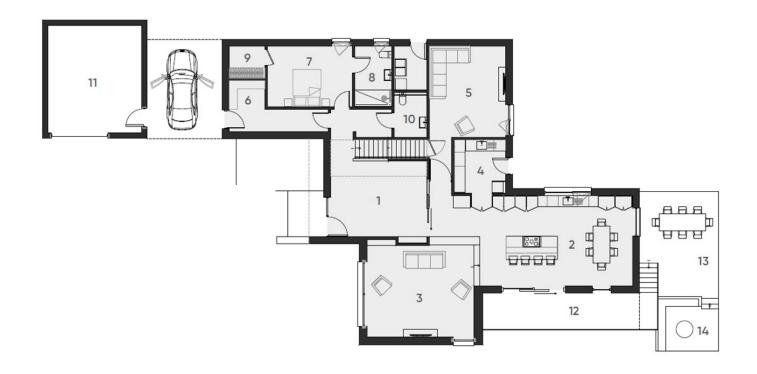

## Ground Floor

- 1. ENTRANCE HALL: 16' 11" x 13' 4" (5.16m x 4.06m)
- 2. KITCHEN/DINING AREA: 31' 3" x 16' 0" (9.52m x 4.88m)
- 3. SUNKEN LIVING AREA: 18' 8" x 16' 2" (5.70m x 4.92m)
- 4. PANTRY/UTILITY: 9' 5" x 9' 1" (2.87m x 2.77m)
- 5. TV ROOM: 15' 11" x 13' 4" (4.85m x 4.06m)
- 6. BOOT ROOM: 8' 11" x 6' 3" (2.72m x 1.91m)
- 7. GUEST BEDROOM: 14' 10" x 10' 8" (4.52m x 3.25m)
- 8. GUEST ENSUITE: 8' 1" x 6' 6" (2.46m x 1.98m)
- 9. GUEST WARDROBE: 6' 3" x 5' 7" (1.91m x 1.7m)
- 10. WC: 8' 0" x 5' 10" (2.44m x 1.78m)
- 11. GARAGE: 16' 5" x 18' 10" (5m x 5.74m)
- 12. COVERED BALCONY: 27' 4" x 6' 7" (8.33m x 2.01m)
- 13. PATIO
- 14. FIRE PIT