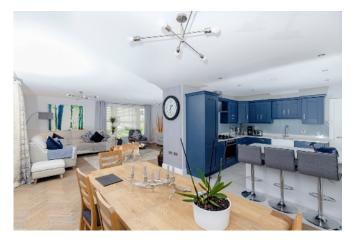

## Open plan to:

KITCHEN/DINING: 21' 6" x 12' 0" (6.55m x 3.66m) Range of high and low level units, five ring gas hob, Indesit oven, granite work tops with Belfast sink with drainer. Herringbone tiled splashback, integrated fridge/freezer. Island with granite work tops with integrated wine cooker, wine rack and storage. Tiled floor to kitchen area, Herringbone flooring to dining area. French doors leading to patio area.