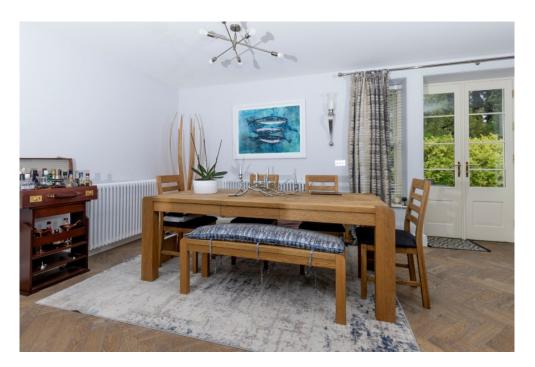

## Open plan to:

KITCHEN/DINING: 21' 6" x 12' 0" (6.55m x 3.66m) Range of high and low level units, five ring gas hob, Indesit oven, granite work tops with Belfast sink with drainer. Herringbone tiled splashback, integrated fridge/freezer. Island with granite work tops with integrated wine cooker, wine rack and storage. Tiled floor to kitchen area, Herringbone flooring to dining area. French doors leading to patio area.