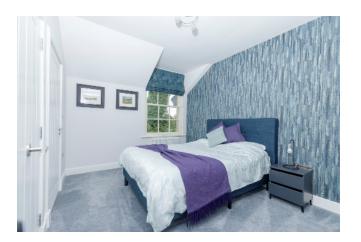

ENSUITE SHOWER ROOM: Low flush wc, wash hand basin, thermostatic shower with tiled walls. Heated towel rail, Wainscotting detailing, tiled floor. BEDROOM (3): 15' 0" x 10' 7" (4.57m x 3.23m) Walk-in wardrobe.