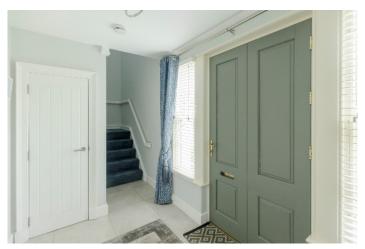

The Property Comprises:

Ground Floor

ENTRANCE HALL: Tiled floor.

CLOAKROOM: Low flush wc, wash hand basin. Heated towel rail. Wainscotting panelling, tiled floor.

LIVING ROOM: 21' 6" x 17' 0" (6.55m x 5.18m) Wood burning stove, brick inset, sandstone surround and hearth, feature Herringbone floor.