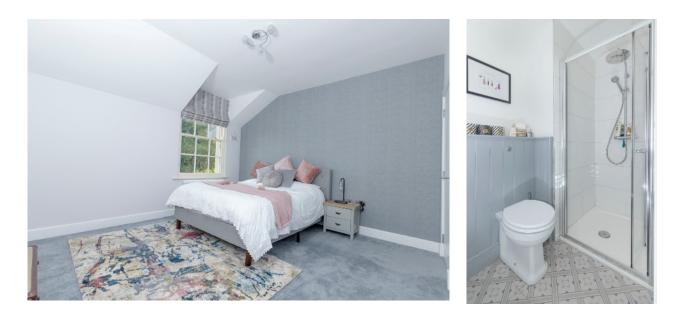

UTILITY ROOM: 4' 10" x 6' 6" (1.47m x 1.98m) Built-in storage, worktop. Plumbed for washing machine and space for tumble dryer, tiled floor.

First Floor

LANDING: Hotpress.

BEDROOM (1): 12' 0" x 10' 0" (3.66m x 3.05m) Walk-in wardrobe.

ENSUITE SHOWER ROOM: Low flush wc, wash hand basin. Fully tiled shower cubicle with thermostatic shower with rain head and separate hose. Heated towel rail, Wainscotting panelling. Tiled floor.

BEDROOM (2): 13' 3" x 12' 0" (4.04m x 3.66m) Walk-in wardrobe.