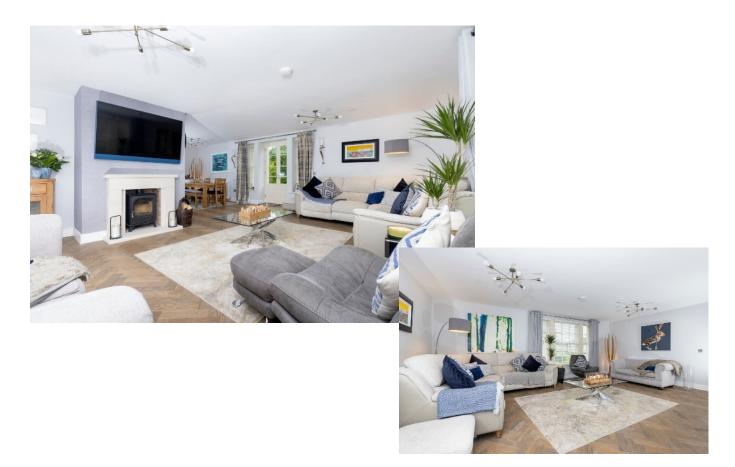

The Property Comprises:

Ground Floor

ENTRANCE HALL: Tiled floor.

CLOAKROOM: Low flush wc, wash hand basin. Heated towel rail. Wainscotting panelling, tiled floor.

LIVING ROOM: 21' 6" x 17' 0" (6.55m x 5.18m) Wood burning stove, brick inset, sandstone surround and hearth, feature Herringbone floor.