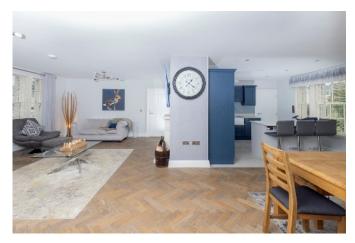

The Property Comprises:

Ground Floor

ENTRANCE HALL: Tiled floor.

CLOAKROOM: Low flush wc, wash hand basin. Heated towel rail. Wainscotting panelling, tiled floor.

LIVING ROOM: 21' 6" x 17' 0" (6.55m x 5.18m) Wood burning stove, brick inset, sandstone surround and hearth, feature Herringbone floor.

## Open plan to:

KITCHEN/DINING: 21' 6" x 12' 0" (6.55m x 3.66m) Range of high and low level units, five ring gas hob, Indesit oven, granite work tops with Belfast sink with drainer. Herringbone tiled splashback, integrated fridge/freezer. Island with granite work tops with integrated wine cooker, wine rack and storage. Tiled floor to kitchen area, Herringbone flooring to dining area. French doors leading to patio area.