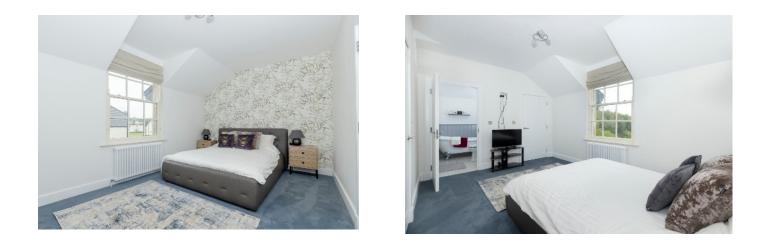

UTILITY ROOM: 4' 10" x 6' 6" (1.47m x 1.98m) Built-in storage, worktop. Plumbed for washing machine and space for tumble dryer, tiled floor.

First Floor

LANDING: Hotpress.

BEDROOM (1): 12' 0" x 10' 0" (3.66m x 3.05m) Walk-in wardrobe.

ENSUITE SHOWER ROOM: Low flush wc, wash hand basin. Fully tiled shower cubicle with thermostatic shower with rain head and separate hose. Heated towel rail, Wainscotting panelling. Tiled floor.

BEDROOM (2): 13' 3" x 12' 0" (4.04m x 3.66m) Walk-in wardrobe.

ENSUITE SHOWER ROOM: Low flush wc, wash hand basin, thermostatic shower with tiled walls. Heated towel rail, Wainscotting detailing, tiled floor. BEDROOM (3): 15' 0" x 10' 7" (4.57m x 3.23m) Walk-in wardrobe.