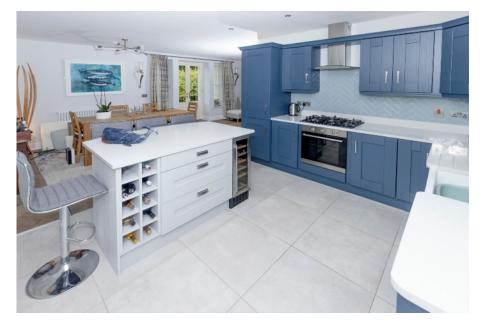

## Open plan to:

KITCHEN/DINING: 21' 6" x 12' 0" (6.55m x 3.66m) Range of high and low level units, five ring gas hob, Indesit oven, granite work tops with Belfast sink with drainer. Herringbone tiled splashback, integrated fridge/freezer. Island with granite work tops with integrated wine cooker, wine rack and storage. Tiled floor to kitchen area, Herringbone flooring to dining area. French doors leading to patio area.