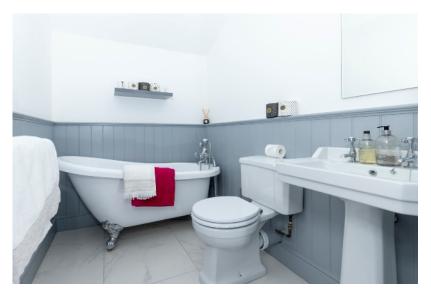

ENSUITE SHOWER ROOM: Low flush wc, wash hand basin. Fully tiled shower cubicle with thermostatic shower with rain head and separate hose. Heated towel rail, Wainscotting panelling. Tiled floor.

BEDROOM (2): 13' 3" x 12' 0" (4.04m x 3.66m) Walk-in wardrobe.

ENSUITE BATHROOM: Low flush wc, wash hand basin, free-standing bath, Wainscotting panelling, heated towel rail, tiled floor.