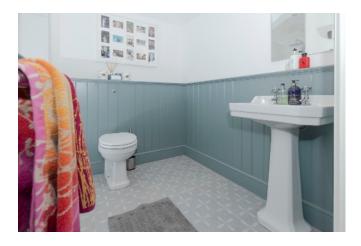

ENSUITE BATHROOM: Low flush wc, wash hand basin, free-standing bath, Wainscotting panelling, heated towel rail, tiled floor.