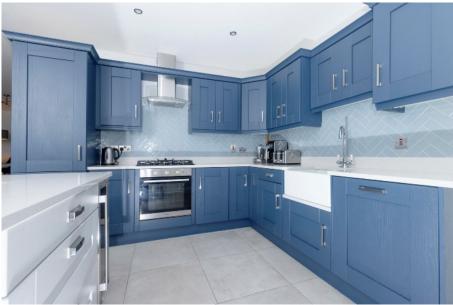

## Open plan to:

KITCHEN/DINING: 21' 6" x 12' 0" (6.55m x 3.66m) Range of high and low level units, five ring gas hob, Indesit oven, granite work tops with Belfast sink with drainer. Herringbone tiled splashback, integrated fridge/freezer. Island with granite work tops with integrated wine cooker, wine rack and storage. Tiled floor to kitchen area, Herringbone flooring to dining area. French doors leading to patio area.