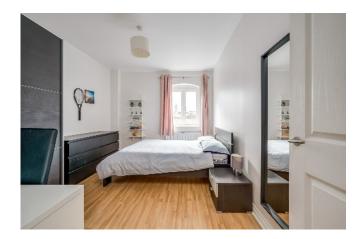

TEMPLETÓN ROBINSON BEDROOM (1): 14' 9" x 11' 8" (4.5m x 3.56m)
(at widest points). Laminate wood effect floor.
ENSUITE SHOWER ROOM: White suite
comprising low flush wc, pedestal wash hand
basin, tiled splashback, fully tiled shower cubicle,
ceramic tiled floor, extractor fan.

BEDROOM (2): 14' 5" x 10' 2" (4.39m x 3.1m)
(at widest points). Laminate wood effect floor.
LUXURY BATHROOM: White suite comprising
low flush wc, pedestal wash hand basin, tiled
splashback, panelled bath with shower over.
Part tiled walls, ceramic tiled floor, extractor fan.