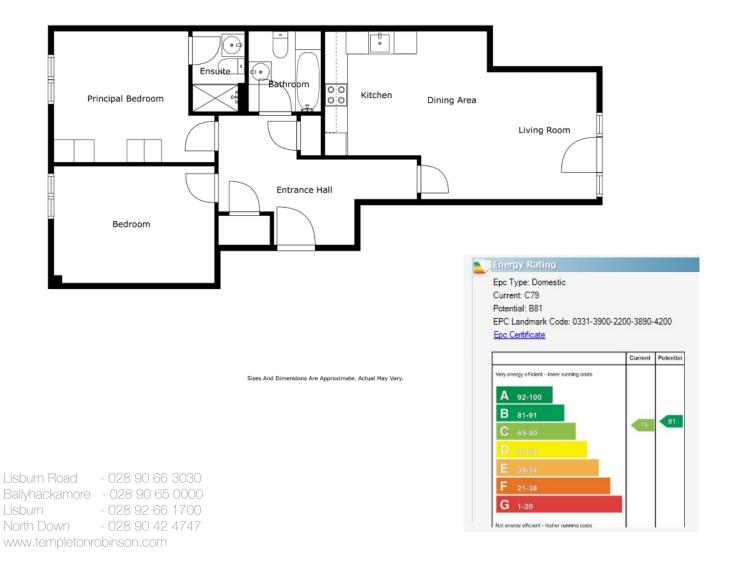

The property is well presented and comprises; entrance hall with cloaks cupboard, lounge with dining area (with faux balcony) open plan to modern fitted kitchen with integrated appliances, two good sized double bedrooms (one with ensuite shower room), and a modern main bathroom.

## Second Floor

Hardwood front door to:

ENTRANCE HALL: Laminate wood effect floor, airing cupboard and shelved cupboard, gas boiler,

LOUNGE OPEN PLAN TO DINING ROOM: 10' 6" x 8' 2" (3.2m x 2.49m) (at widest points). Laminate wood effect floor, low voltage spotlights. Door to faux balcony, open plan to:

MODERN FITTED KITCHEN: 15' 0" x 14' 4" (4.57m x 4.37m) (at widest points). Range of high and low level units, work surfaces, single drainer stainless steel sink unit, mixer tap. Fridge/freezer, integrated oven and hob, extractor fan over. Integrated dishwasher, integrated washer/dryer, splashback.

TEMPLETÓN ROBINSON BEDROOM (1): 14' 9" x 11' 8" (4.5m x 3.56m)
(at widest points). Laminate wood effect floor.
ENSUITE SHOWER ROOM: White suite
comprising low flush wc, pedestal wash hand
basin, tiled splashback, fully tiled shower cubicle,
ceramic tiled floor, extractor fan.

BEDROOM (2): 14' 5" x 10' 2" (4.39m x 3.1m)
(at widest points). Laminate wood effect floor.
LUXURY BATHROOM: White suite comprising
low flush wc, pedestal wash hand basin, tiled
splashback, panelled bath with shower over.
Part tiled walls, ceramic tiled floor, extractor fan.

## Outside

One car parking space.

Telephone 028 9066 3030 www.templetonrobinson.com

Location:

Cathedral Quarter beside Ramada By Wyndham.

Management company: CBRE SERVICE CHARGE: Approx £1407 per annum.

▲ The Property