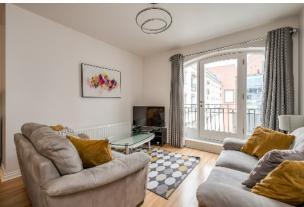

## Second Floor

Hardwood front door to:

ENTRANCE HALL: Laminate wood effect floor, airing cupboard and shelved cupboard, gas boiler,

LOUNGE OPEN PLAN TO DINING ROOM: 10' 6" x 8' 2" (3.2m x 2.49m) (at widest points). Laminate wood effect floor, low voltage spotlights. Door to faux balcony, open plan to: