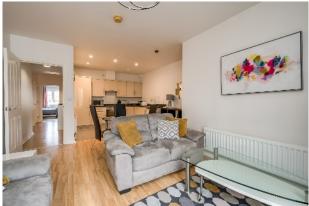

## Second Floor

Hardwood front door to:

ENTRANCE HALL: Laminate wood effect floor, airing cupboard and shelved cupboard, gas boiler,

LOUNGE OPEN PLAN TO DINING ROOM: 10' 6" x 8' 2" (3.2m x 2.49m) (at widest points). Laminate wood effect floor, low voltage spotlights. Door to faux balcony, open plan to:

MODERN FITTED KITCHEN: 15' 0" x 14' 4" (4.57m x 4.37m) (at widest points). Range of high and low level units, work surfaces, single drainer stainless steel sink unit, mixer tap. Fridge/freezer, integrated oven and hob, extractor fan over. Integrated dishwasher, integrated washer/dryer, splashback.