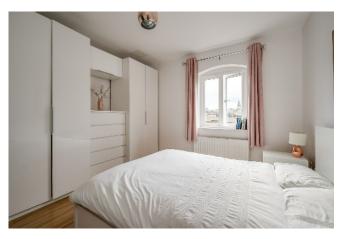

TEMPLETÓN ROBINSON BEDROOM (1): 14' 9" x 11' 8" (4.5m x 3.56m)
(at widest points). Laminate wood effect floor.
ENSUITE SHOWER ROOM: White suite
comprising low flush wc, pedestal wash hand
basin, tiled splashback, fully tiled shower cubicle,
ceramic tiled floor, extractor fan.

BEDROOM (2): 14' 5" x 10' 2" (4.39m x 3.1m)
(at widest points). Laminate wood effect floor.
LUXURY BATHROOM: White suite comprising
low flush wc, pedestal wash hand basin, tiled
splashback, panelled bath with shower over.
Part tiled walls, ceramic tiled floor, extractor fan.