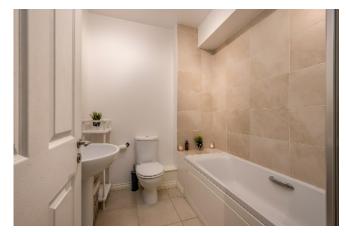

BEDROOM (2): 14' 5" x 10' 2" (4.39m x 3.1m)
(at widest points). Laminate wood effect floor.
LUXURY BATHROOM: White suite comprising
low flush wc, pedestal wash hand basin, tiled
splashback, panelled bath with shower over.
Part tiled walls, ceramic tiled floor, extractor fan.