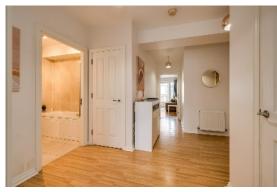

## Second Floor

Hardwood front door to:

ENTRANCE HALL: Laminate wood effect floor, airing cupboard and shelved cupboard, gas boiler,

LOUNGE OPEN PLAN TO DINING ROOM: 10' 6" x 8' 2" (3.2m x 2.49m) (at widest points). Laminate wood effect floor, low voltage spotlights. Door to faux balcony, open plan to: