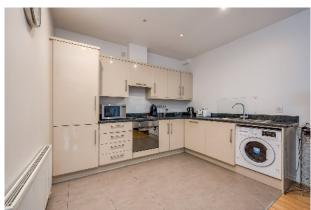

MODERN FITTED KITCHEN: 15' 0" x 14' 4" (4.57m x 4.37m) (at widest points). Range of high and low level units, work surfaces, single drainer stainless steel sink unit, mixer tap. Fridge/freezer, integrated oven and hob, extractor fan over. Integrated dishwasher, integrated washer/dryer, splashback.