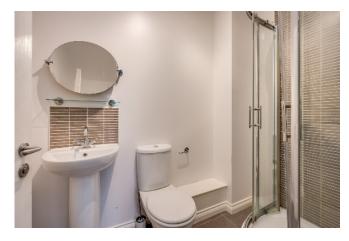

TEMPLETÓN ROBINSON BEDROOM (1): 14' 9" x 11' 8" (4.5m x 3.56m)
(at widest points). Laminate wood effect floor.
ENSUITE SHOWER ROOM: White suite
comprising low flush wc, pedestal wash hand
basin, tiled splashback, fully tiled shower cubicle,
ceramic tiled floor, extractor fan.

BEDROOM (2): 14' 5" x 10' 2" (4.39m x 3.1m)
(at widest points). Laminate wood effect floor.
LUXURY BATHROOM: White suite comprising
low flush wc, pedestal wash hand basin, tiled
splashback, panelled bath with shower over.
Part tiled walls, ceramic tiled floor, extractor fan.