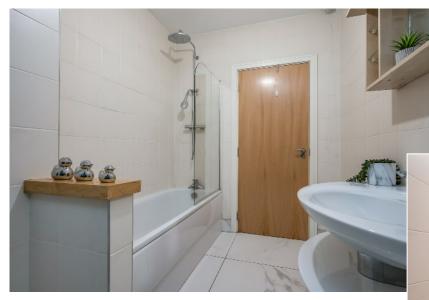

BEDROOM (2): 11' 0" x 9' 10" (3.35m x 3m) Carpeted.

MAIN BATHROOM: Panelled bath with mixer tap and telephone hand shower attachment, feature wash hand basin, low flush wc, ceramic tiled floor, fully tiled walls, extractor fan.