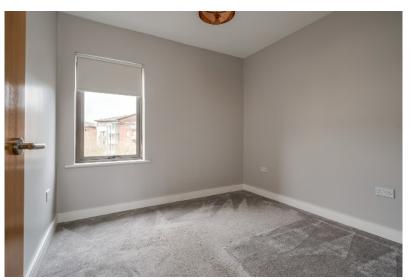

BEDROOM (2): 11' 0" x 9' 10" (3.35m x 3m) Carpeted.

MAIN BATHROOM: Panelled bath with mixer tap and telephone hand shower attachment, feature wash hand basin, low flush wc, ceramic tiled floor, fully tiled walls, extractor fan.