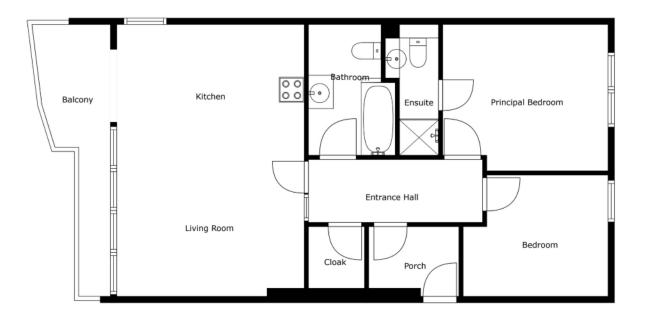

The Property Comprises:

Ground Floor ENTRANCE LOBBY: Lift access to . . . Second Floor APARTMENT ENTRANCE LOBBY: Cloaks space area.

LIVING ROOM/DINING ROOM & FITTED KITCHEN: 21' 0" x 15' 0" (6.4m x 4.57m) Ceramic tiled flooring, Range of Shaker style kitchen units, built-in four ring hob and electric oven, 1.5 bowl stainless steel sink unit with mixer tap, stainless steel extractor canopy and integrated fan, stainless steel splash back, under unit lighting, integrated fridge freezer, integrated washer dryer, integrated dishwasher, island with under storage and granite work surface, exposed beamed ceiling, low voltage spotlights. Sliding patio door to balcony.

Telephone 028 9066 3030 www.templetonrobinson.com

Telephone 028 9066 3030 www.templetonrobinson.com BEDROOM (1): 13' 0" x 9' 10" (3.96m x 3m) Carpeted.

ENSUITE SHOWER ROOM: Shower cubicle with mains power shower unit, wash hand basin, low flush wc, fully tiled walls, ceramic tiled floor.

BEDROOM (2): 11' 0" x 9' 10" (3.35m x 3m) Carpeted.

MAIN BATHROOM: Panelled bath with mixer tap and telephone hand shower attachment, feature wash hand basin, low flush wc, ceramic tiled floor, fully tiled walls, extractor fan.

BOILER ROOM/STORE: Worcester condensing gas boiler.

## Outside

Parking space (number 87) outside particular apartment block. Visitor parking. Electric entrance gates. Remote intercom entrance system.