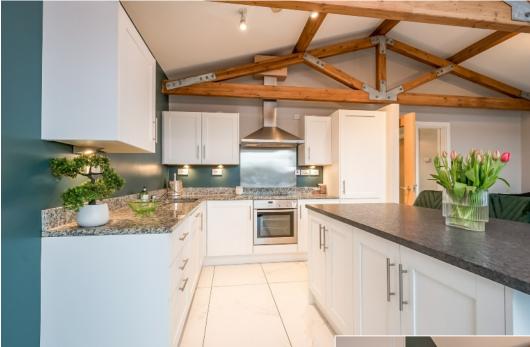

The Property Comprises:

Ground Floor ENTRANCE LOBBY: Lift access to . . . Second Floor APARTMENT ENTRANCE LOBBY: Cloaks space area.

LIVING ROOM/DINING ROOM & FITTED KITCHEN: 21' 0" x 15' 0" (6.4m x 4.57m) Ceramic tiled flooring, Range of Shaker style kitchen units, built-in four ring hob and electric oven, 1.5 bowl stainless steel sink unit with mixer tap, stainless steel extractor canopy and integrated fan, stainless steel splash back, under unit lighting, integrated fridge freezer, integrated washer dryer, integrated dishwasher, island with under storage and granite work surface, exposed beamed ceiling, low voltage spotlights. Sliding patio door to balcony.