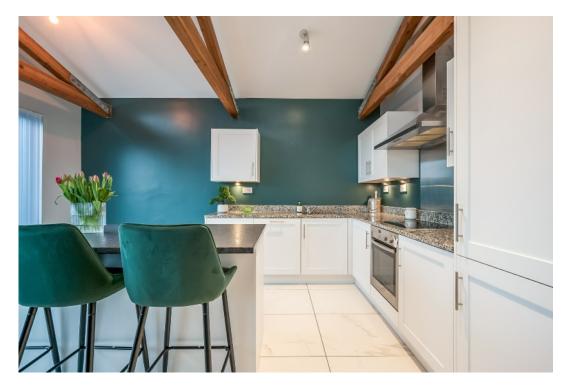

The Property Comprises:

Ground Floor ENTRANCE LOBBY: Lift access to . . . Second Floor APARTMENT ENTRANCE LOBBY: Cloaks space area.

LIVING ROOM/DINING ROOM & FITTED KITCHEN: 21' 0" x 15' 0" (6.4m x 4.57m) Ceramic tiled flooring, Range of Shaker style kitchen units, built-in four ring hob and electric oven, 1.5 bowl stainless steel sink unit with mixer tap, stainless steel extractor canopy and integrated fan, stainless steel splash back, under unit lighting, integrated fridge freezer, integrated washer dryer, integrated dishwasher, island with under storage and granite work surface, exposed beamed ceiling, low voltage spotlights. Sliding patio door to balcony.