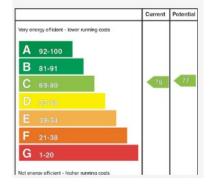

### Energy Rating

Epc Type: Domestic Current: C76 Potential: C77 EPC Landmark Code: 9439-7080-0288-6960-5250 Epc Certificate

These particulars do not constitute any part of an offer or contract. None of the statements contained in these particulars are to be relied on as statements or representations of fact and intending purchasers must satisfy themselves by inspection or otherwise to the correctness of each of the statements contained in these particulars. The Vendor does not make or give, neither Templeton Robinson, nor any person in its employment has any authority to make or give, any representation or warranty whatever in relation to this property. All dimensions are taken to nearest 3 inches.