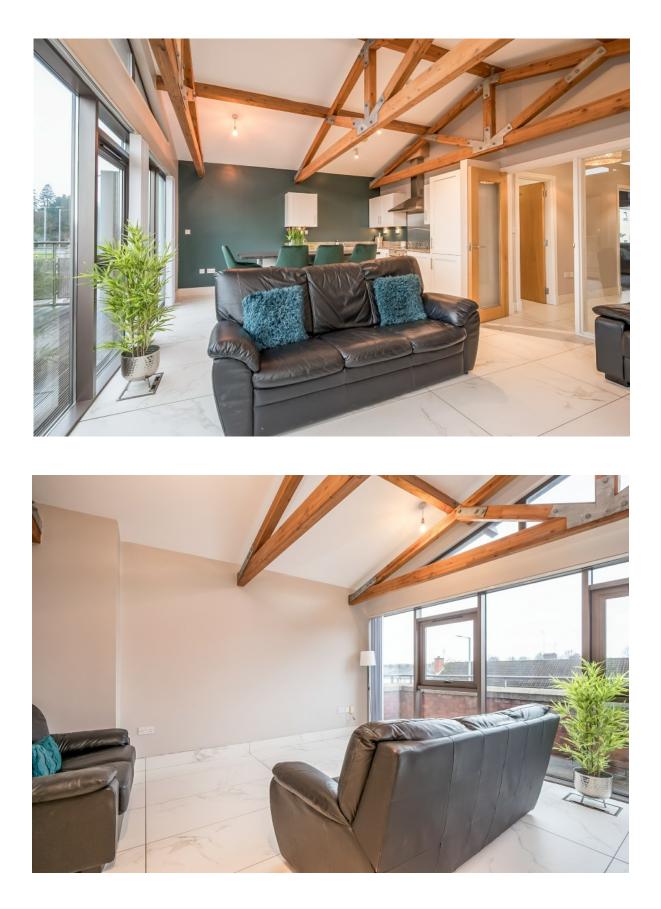

The accommodation comprises a bright open plan living room with modern fitted kitchen and island, opening onto a superb south westerly facing balcony, providing the ideal space to relax or entertain.

Additionally the apartment benefits from uPVC coated aluminium framed double glazed windows, gas fired central heating, two double bedrooms, principal with ensuite shower room and a deluxe main bathroom including secure allocated carparking. Apartments in this location are in extremely high demand, we can highly recommend an internal inspection.

The Property Comprises:

Ground Floor ENTRANCE LOBBY: Lift access to . . . Second Floor APARTMENT ENTRANCE LOBBY: Cloaks space area.

LIVING ROOM/DINING ROOM & FITTED KITCHEN: 21' 0" x 15' 0" (6.4m x 4.57m) Ceramic tiled flooring, Range of Shaker style kitchen units, built-in four ring hob and electric oven, 1.5 bowl stainless steel sink unit with mixer tap, stainless steel extractor canopy and integrated fan, stainless steel splash back, under unit lighting, integrated fridge freezer, integrated washer dryer, integrated dishwasher, island with under storage and granite work surface, exposed beamed ceiling, low voltage spotlights. Sliding patio door to balcony.