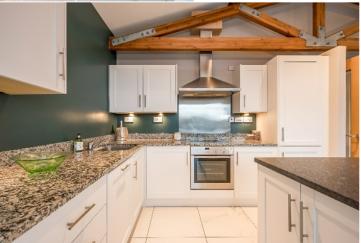

The Property Comprises:

Ground Floor ENTRANCE LOBBY: Lift access to . . . Second Floor APARTMENT ENTRANCE LOBBY: Cloaks space area.

LIVING ROOM/DINING ROOM & FITTED KITCHEN: 21' 0" x 15' 0" (6.4m x 4.57m) Ceramic tiled flooring, Range of Shaker style kitchen units, built-in four ring hob and electric oven, 1.5 bowl stainless steel sink unit with mixer tap, stainless steel extractor canopy and integrated fan, stainless steel splash back, under unit lighting, integrated fridge freezer, integrated washer dryer, integrated dishwasher, island with under storage and granite work surface, exposed beamed ceiling, low voltage spotlights. Sliding patio door to balcony.