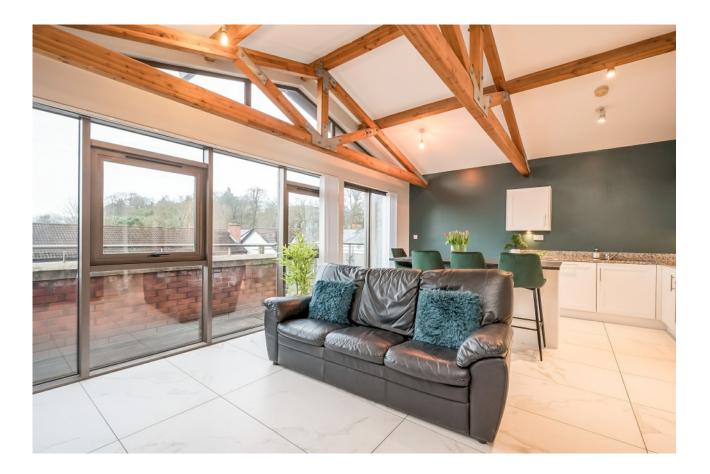

The accommodation comprises a bright open plan living room with modern fitted kitchen and island, opening onto a superb south westerly facing balcony, providing the ideal space to relax or entertain.

Additionally the apartment benefits from uPVC coated aluminium framed double glazed windows, gas fired central heating, two double bedrooms, principal with ensuite shower room and a deluxe main bathroom including secure allocated carparking. Apartments in this location are in extremely high demand, we can highly recommend an internal inspection.

The Property Comprises:

Ground Floor ENTRANCE LOBBY: Lift access to . . . Second Floor APARTMENT ENTRANCE LOBBY: Cloaks space area.

LIVING ROOM/DINING ROOM & FITTED KITCHEN: 21' 0" x 15' 0" (6.4m x 4.57m) Ceramic tiled flooring, Range of Shaker style kitchen units, built-in four ring hob and electric oven, 1.5 bowl stainless steel sink unit with mixer tap, stainless steel extractor canopy and integrated fan, stainless steel splash back, under unit lighting, integrated fridge freezer, integrated washer dryer, integrated dishwasher, island with under storage and granite work surface, exposed beamed ceiling, low voltage spotlights. Sliding patio door to balcony.