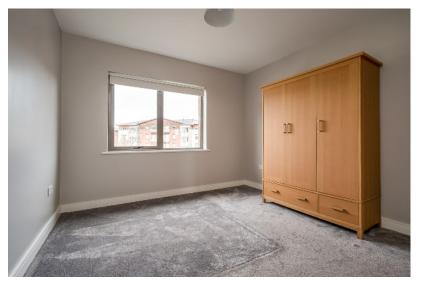

Telephone 028 9066 3030 www.templetonrobinson.com

Telephone 028 9066 3030 www.templetonrobinson.com BEDROOM (1): 13' 0" x 9' 10" (3.96m x 3m) Carpeted.

ENSUITE SHOWER ROOM: Shower cubicle with mains power shower unit, wash hand basin, low flush wc, fully tiled walls, ceramic tiled floor.

BEDROOM (2): 11' 0" x 9' 10" (3.35m x 3m) Carpeted.

MAIN BATHROOM: Panelled bath with mixer tap and telephone hand shower attachment, feature wash hand basin, low flush wc, ceramic tiled floor, fully tiled walls, extractor fan.