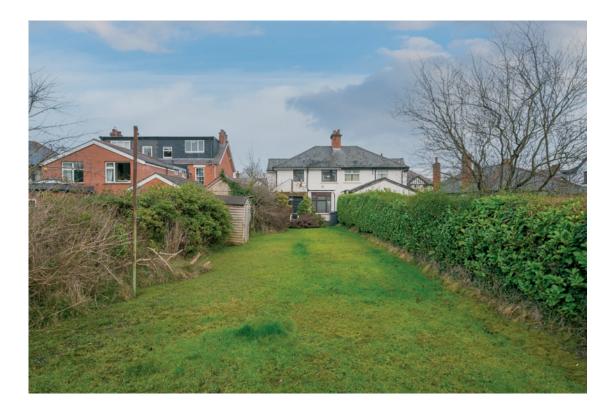

Externally the property is further complemented by a large enclosed rear garden, ample driveway parking and a detached garage. Offering so much potential for those seeking a property to add their own stamp, this property can only be fully appreciated upon an internal viewing.

## Outside

Driveway parking to the front. Enclosed rear garden in lawn with paved patio area, boiler house, uPVC eaves, guttering and soffits.

Location:

Heading out of Belfast on Upper Lisburn Road, go past Kings Hall and Sicily Park is on left opposite Creighton's Garage.