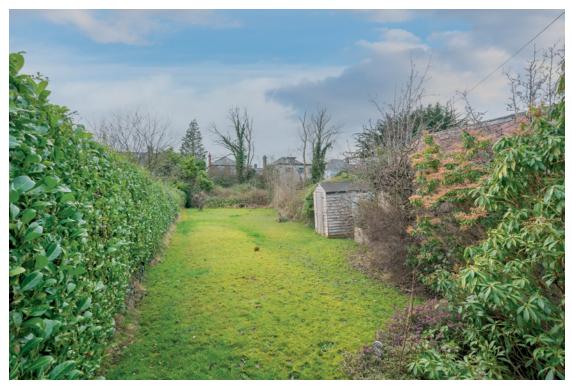

Externally the property is further complemented by a large enclosed rear garden, ample driveway parking and a detached garage. Offering so much potential for those seeking a property to add their own stamp, this property can only be fully appreciated upon an internal viewing.

## Outside

Driveway parking to the front. Enclosed rear garden in lawn with paved patio area, boiler house, uPVC eaves, guttering and soffits.

Location:

Heading out of Belfast on Upper Lisburn Road, go past Kings Hall and Sicily Park is on left opposite Creighton's Garage.