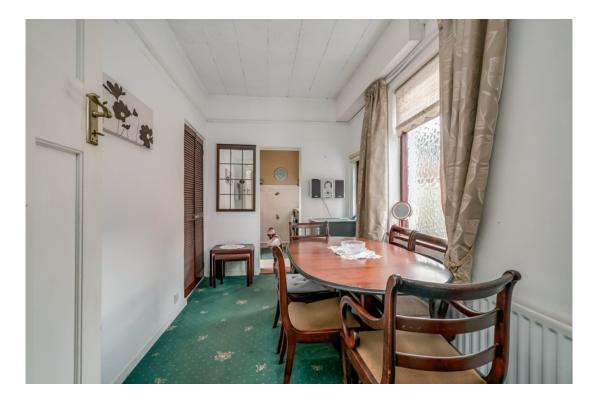

SITTING ROOM: 12' 7"  $\times$  10' 10" (3.84m  $\times$  3.3m) Carpeted, feature bay window, feature fireplace with electric insert.

DINING ROOM: 11' 9" x 6' 10" (3.58m x 2.08m) Carpeted, storage cupboard.