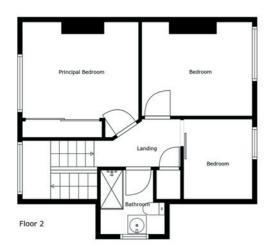

LANDING: Carpeted.

BEDROOM (1): 12' 1" x 10' 7" (3.68m x 3.23m) Carpeted, built-in sliding mirrored wardrobes, picture rail.

BEDROOM (2): 11' 1" x 10' 2" (3.38m x 3.1m) Carpeted, picture rail.

Telephone 028 9066 3030 www.templetonrobinson.com BEDROOM (3): 8' 1" x 6' 4" (2.46m x 1.93m) Carpeted, picture rail.

SHOWER ROOM: Walk-in double shower cubicle, low flush wc, wash hand basin, mirror wall hung vanity unit, part tiled walls.