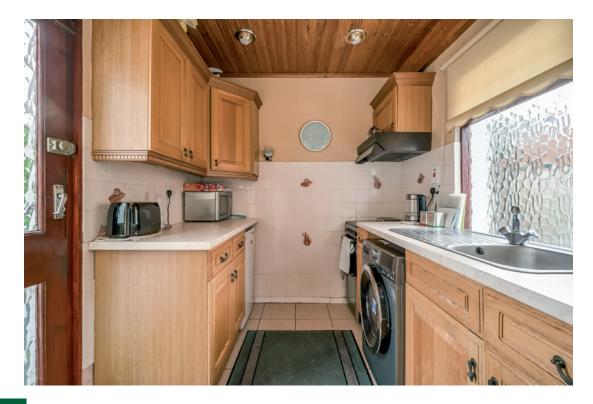

KITCHEN: 8' 2" x 7' 4" (2.49m x 2.24m) Range of high and low level units, formica work surfaces, stainless steel sink with mixer tap, plumbed for washing machine, tiled flooring, part tiled walls.

First Floor