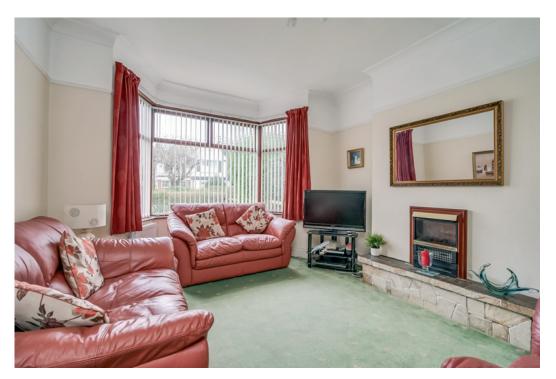

The Property Comprises:

Ground Floor

Hardwood front door with glazed side panels to . . .

HALLWAY: Carpeted.

DOWNSTAIRS W.C.: Low flush wc, wash hand basin, vinyl flooring.

LIVING ROOM: 14' 9"  $\times$  12' 2" (4.5m  $\times$  3.71m) Feature bay window, carpeted, tiled hearth with electric insert, picture rail.

SITTING ROOM: 12' 7"  $\times$  10' 10" (3.84m  $\times$  3.3m) Carpeted, feature bay window, feature fireplace with electric insert.

DINING ROOM: 11' 9" x 6' 10" (3.58m x 2.08m) Carpeted, storage cupboard.