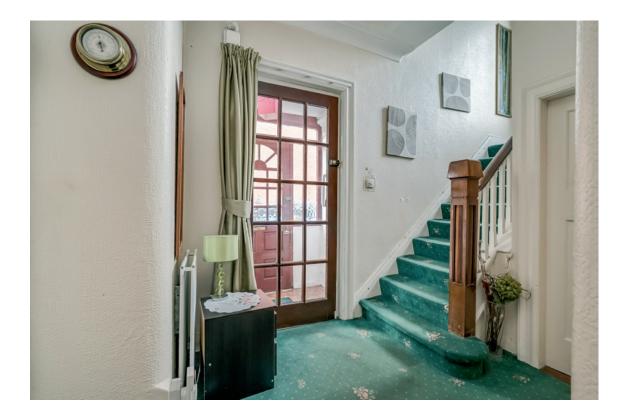

The Property Comprises:

Ground Floor

Hardwood front door with glazed side panels to . . .

HALLWAY: Carpeted.

DOWNSTAIRS W.C.: Low flush wc, wash hand basin, vinyl flooring.

LIVING ROOM: 14' 9"  $\times$  12' 2" (4.5m  $\times$  3.71m) Feature bay window, carpeted, tiled hearth with electric insert, picture rail.

LANDING: Carpeted.

BEDROOM (1): 12' 1" x 10' 7" (3.68m x 3.23m) Carpeted, built-in sliding mirrored wardrobes, picture rail.

BEDROOM (2): 11' 1" x 10' 2" (3.38m x 3.1m) Carpeted, picture rail.

Telephone 028 9066 3030 www.templetonrobinson.com BEDROOM (3): 8' 1" x 6' 4" (2.46m x 1.93m) Carpeted, picture rail.