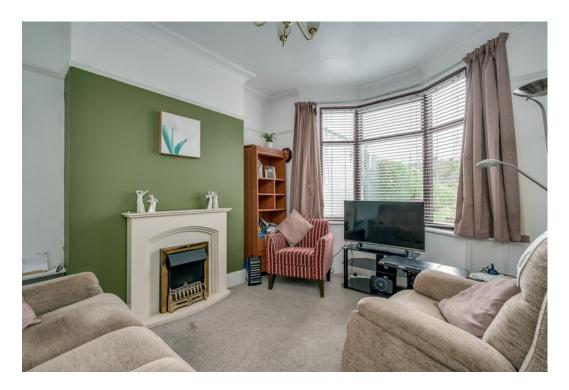

The Property Comprises:

Ground Floor

Hardwood front door with glazed side panels to . . .

HALLWAY: Carpeted.

DOWNSTAIRS W.C.: Low flush wc, wash hand basin, vinyl flooring.

LIVING ROOM: 14' 9"  $\times$  12' 2" (4.5m  $\times$  3.71m) Feature bay window, carpeted, tiled hearth with electric insert, picture rail.