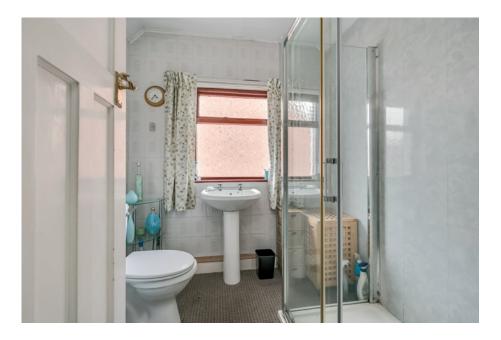

SHOWER ROOM: Walk-in double shower cubicle, low flush wc, wash hand basin, mirror wall hung vanity unit, part tiled walls.