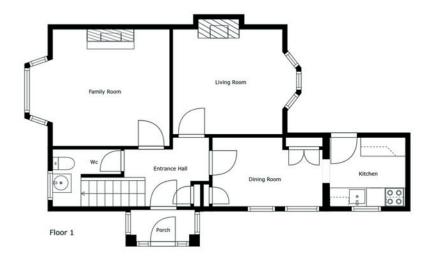

The Property Comprises:

Ground Floor

Hardwood front door with glazed side panels to . . .

HALLWAY: Carpeted.

DOWNSTAIRS W.C.: Low flush wc, wash hand basin, vinyl flooring.

LIVING ROOM: 14' 9"  $\times$  12' 2" (4.5m  $\times$  3.71m) Feature bay window, carpeted, tiled hearth with electric insert, picture rail.

SITTING ROOM: 12' 7"  $\times$  10' 10" (3.84m  $\times$  3.3m) Carpeted, feature bay window, feature fireplace with electric insert.

DINING ROOM: 11' 9" x 6' 10" (3.58m x 2.08m) Carpeted, storage cupboard.

KITCHEN: 8' 2" x 7' 4" (2.49m x 2.24m) Range of high and low level units, formica work surfaces, stainless steel sink with mixer tap, plumbed for washing machine, tiled flooring, part tiled walls.

First Floor