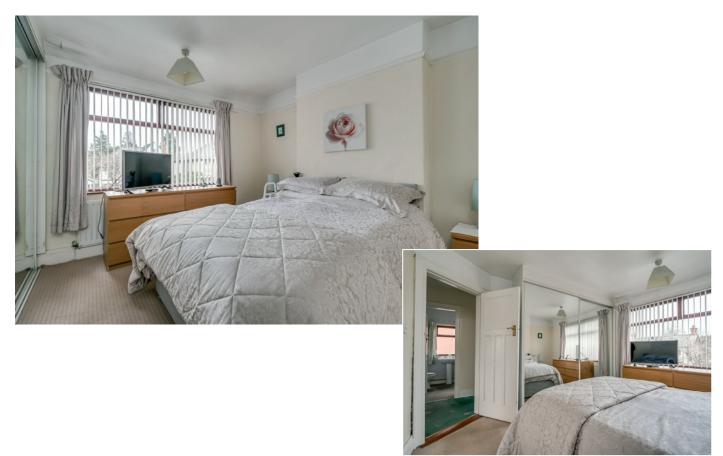

LANDING: Carpeted.

BEDROOM (1): 12' 1" x 10' 7" (3.68m x 3.23m) Carpeted, built-in sliding mirrored wardrobes, picture rail.

BEDROOM (2): 11' 1" x 10' 2" (3.38m x 3.1m) Carpeted, picture rail.

Telephone 028 9066 3030 www.templetonrobinson.com BEDROOM (3): 8' 1" x 6' 4" (2.46m x 1.93m) Carpeted, picture rail.