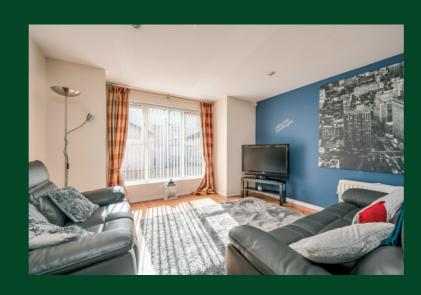

#### First Floor

HALLWAY: Composite door, solid wood flooring. Under stairs storage.

LIVING ROOM: 18' 9" x 13' 10" (5.72m x 4.22m) Solid wood flooring with dining area, recessed lighting.

KITCHEN: 11' 7"  $\times$  5' 6" (3.53m  $\times$  1.68m) Range of high and low level units, built-in oven, gas hob and extractor fan, stainless steel sink unit with mixer tap, plumbed for washing machine, tiled flooring, part tiled walls, formica work surfaces.