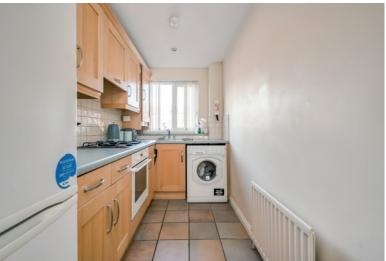

#### First Floor

HALLWAY: Composite door, solid wood flooring. Under stairs storage.

LIVING ROOM: 18' 9" x 13' 10" (5.72m x 4.22m) Solid wood flooring with dining area, recessed lighting.

KITCHEN: 11' 7"  $\times$  5' 6" (3.53m  $\times$  1.68m) Range of high and low level units, built-in oven, gas hob and extractor fan, stainless steel sink unit with mixer tap, plumbed for washing machine, tiled flooring, part tiled walls, formica work surfaces.