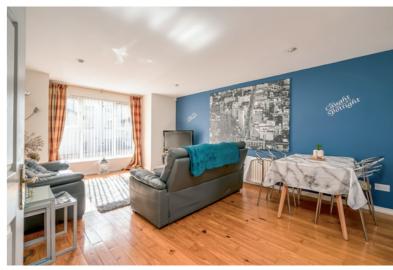

#### First Floor

HALLWAY: Composite door, solid wood flooring. Under stairs storage.

LIVING ROOM: 18' 9" x 13' 10" (5.72m x 4.22m) Solid wood flooring with dining area, recessed lighting.

KITCHEN: 11' 7"  $\times$  5' 6" (3.53m  $\times$  1.68m) Range of high and low level units, built-in oven, gas hob and extractor fan, stainless steel sink unit with mixer tap, plumbed for washing machine, tiled flooring, part tiled walls, formica work surfaces.