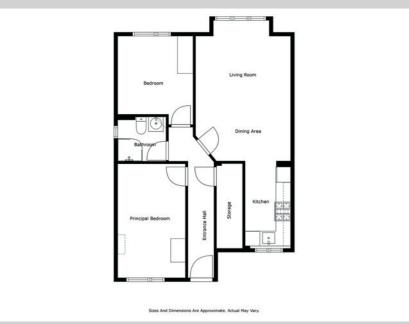

# Property Comprises

Entrance Level

Exterior fixed staircase to...

#### First Floor

HALLWAY: Composite door, solid wood flooring. Under stairs storage.

LIVING ROOM: 18' 9" x 13' 10" (5.72m x 4.22m) Solid wood flooring with dining area, recessed lighting.

KITCHEN: 11' 7"  $\times$  5' 6" (3.53m  $\times$  1.68m) Range of high and low level units, built-in oven, gas hob and extractor fan, stainless steel sink unit with mixer tap, plumbed for washing machine, tiled flooring, part tiled walls, formica work surfaces.

BEDROOM (1): 15' 2" x 9' 0" (4.62m x 2.74m) Solid wood flooring.

BEDROOM (2): Solid wood flooring.

SHOWER ROOM: Low flush wc, wash hand basin, walk-in fully tiled corner shower unit, extractor fan.