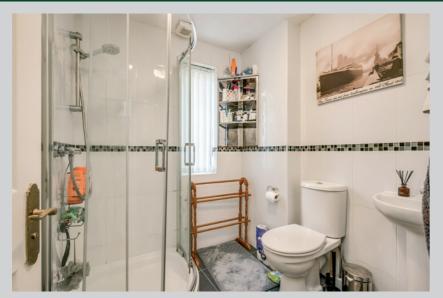

BEDROOM (1): 15' 2" x 9' 0" (4.62m x 2.74m) Solid wood flooring.

BEDROOM (2): Solid wood flooring.

SHOWER ROOM: Low flush wc, wash hand basin, walk-in fully tiled corner shower unit, extractor fan.