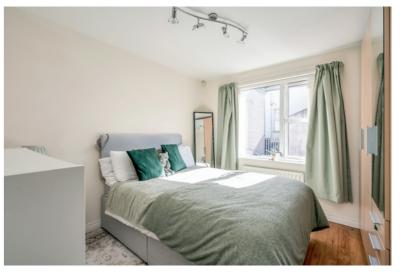

BEDROOM (1): 15' 2" x 9' 0" (4.62m x 2.74m) Solid wood flooring.

BEDROOM (2): Solid wood flooring.

SHOWER ROOM: Low flush wc, wash hand basin, walk-in fully tiled corner shower unit, extractor fan.