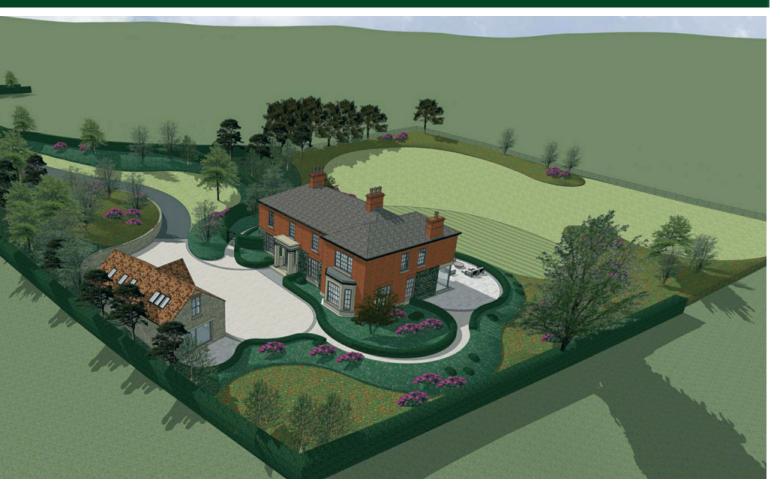

## TEMPLETON ROBINSON

We are delighted to bring to the market this stunning site with full planning approval for approx. 4,000 sq ft detached residence together with a detached double garage.

This extremely private site sitting on approximately 1 acre commands an elevated position with uninterrupted countryside views. This is the perfect opportunity to create a superb home to your own unique specification in a semi-rural location whilst benefitting from ease of access to Belfast City Centre, M1 Motorway & Lisburn.

## Offers Over £525,000

27 Purdysburn Hill, BELFAST, BT8 8JY

Viewing by appointment through agent 028 9066 3030

- Full Planning approval for approx. 4,000 sq ft detached residence plus detached double garage in a semi- rural location
- Site extending to approx. 1 acre
- Private setting off Purdysburn Hill on an elevated site with excellent panoramic views across the countryside
- Extremely private location set back and hidden completely from the Purdysburn Road
- Viewing highly recommended to fully appreciate this beautiful private setting