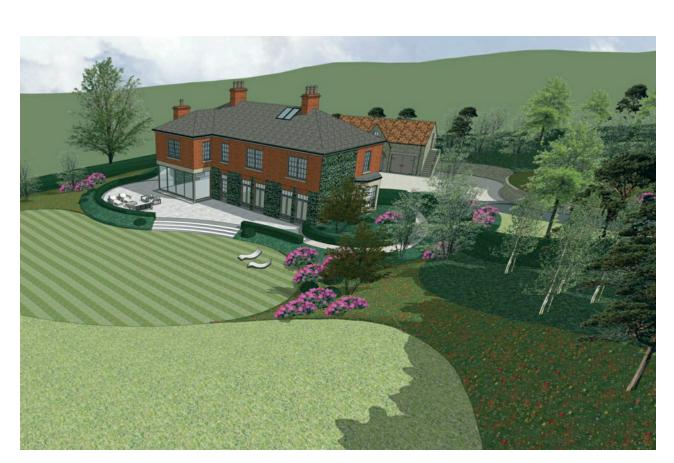

## TEMPLETON ROBINSON

We are delighted to bring to the market this stunning site with full planning approval for approx. 4,000 sq ft detached residence together with a detached double garage.

This extremely private site sitting on approximately 1 acre commands an elevated position with uninterrupted countryside views. This is the perfect opportunity to create a superb home to your own unique specification in a semi-rural location whilst benefitting from ease of access to Belfast City Centre, M1 Motorway & Lisburn.

## Offers Over £525,000

27 Purdysburn Hill, BELFAST, BT8 8JY

Viewing by appointment through agent 028 9066 3030

- Full Planning approval for approx. 4,000 sq ft detached residence plus detached double garage in a semi- rural location
- Site extending to approx. 1 acre
- Private setting off Purdysburn Hill on an elevated site with excellent panoramic views across the countryside
- Extremely private location set back and hidden completely from the Purdysburn Road
- Viewing highly recommended to fully appreciate this beautiful private setting