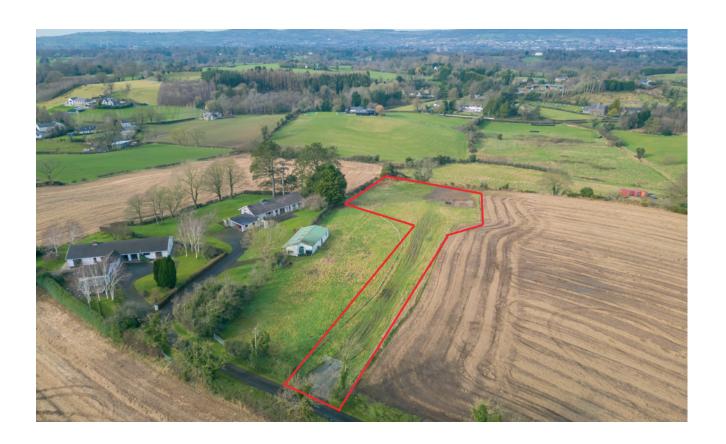

## TEMPLETON ROBINSON

We are delighted to bring to the market this stunning site with full planning approval for approx. 4,000 sq ft detached residence together with a detached double garage.

This extremely private site sitting on approximately 1 acre commands an elevated position with uninterrupted countryside views. This is the perfect opportunity to create a superb home to your own unique specification in a semi-rural location whilst benefitting from ease of access to Belfast City Centre, M1 Motorway & Lisburn.

## Offers Over £525,000

27 Purdysburn Hill, BELFAST, BT8 8JY

Viewing by appointment through agent 028 9066 3030

- Full Planning approval for approx. 4,000 sq ft detached residence plus detached double garage in a semi- rural location
- Site extending to approx. 1 acre
- Private setting off Purdysburn Hill on an elevated site with excellent panoramic views across the countryside
- Extremely private location set back and hidden completely from the Purdysburn Road
- Viewing highly recommended to fully appreciate this beautiful private setting

## Location:

Coming from Belfast proceed along Hospital Road and veer right leading onto Purdysburn Hill. 27 Purdysburn Hill is located along the second laneway on the right.

Lisburn Road - 028 90 66 3030 Ballyhackamore - 028 90 65 0000 Lisburn - 028 92 66 1700 North Down - 028 90 42 4747 www.templetonrobinson.com