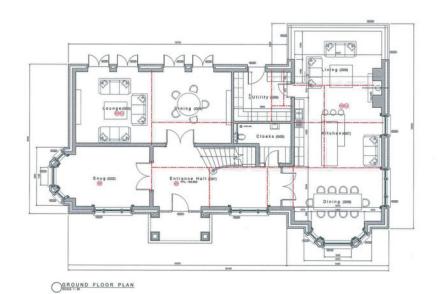

## TEMPLETON ROBINSON

We are delighted to bring to the market this stunning site with full planning approval for approx. 4,000 sq ft detached residence together with a detached double garage.

This extremely private site sitting on approximately 1 acre commands an elevated position with uninterrupted countryside views. This is the perfect opportunity to create a superb home to your own unique specification in a semi-rural location whilst benefitting from ease of access to Belfast City Centre, M1 Motorway & Lisburn.

## Offers Over £525,000

27 Purdysburn Hill, BELFAST, BT8 8JY

Viewing by appointment through agent 028 9066 3030

- Full Planning approval for approx. 4,000 sq ft detached residence plus detached double garage in a semi- rural location
- Site extending to approx. 1 acre
- Private setting off Purdysburn Hill on an elevated site with excellent panoramic views across the countryside
- Extremely private location set back and hidden completely from the Purdysburn Road
- Viewing highly recommended to fully appreciate this beautiful private setting