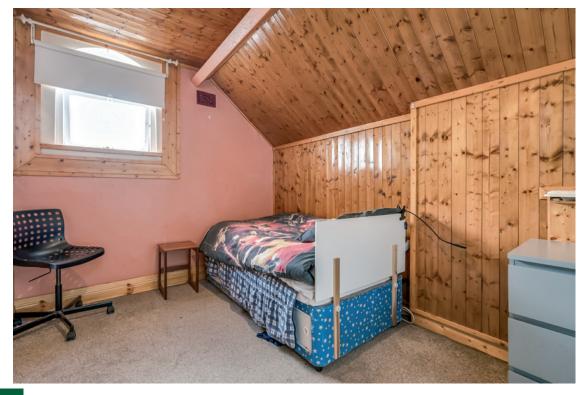

### Second Floor

BEDROOM (3): 14' 5" x 10' 8" (4.39m x 3.25m) Carpeted, tongue and grove ceiling.

BEDROOM (4): 11' 10" x 8' 4" (3.61m x 2.54m) Carpeted, tongue and groove ceiling.