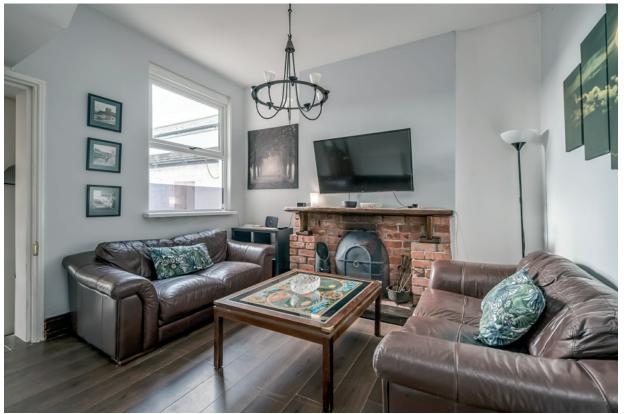

LIVING ROOM: 11' 1" x 11' 0" (3.38m x 3.35m) Feature red brick fireplace with open fire, laminate wood effect flooring.

Telephone 028 9066 3030 www.templetonrobinson.com KITCHEN: 12' 7" x 8' 7" (3.84m x 2.62m) Range of high and low level high gloss units, range cooker, stainless steel extractor fan, ceramic sink with mixer tap, formica work surfaces, tiled splashback.