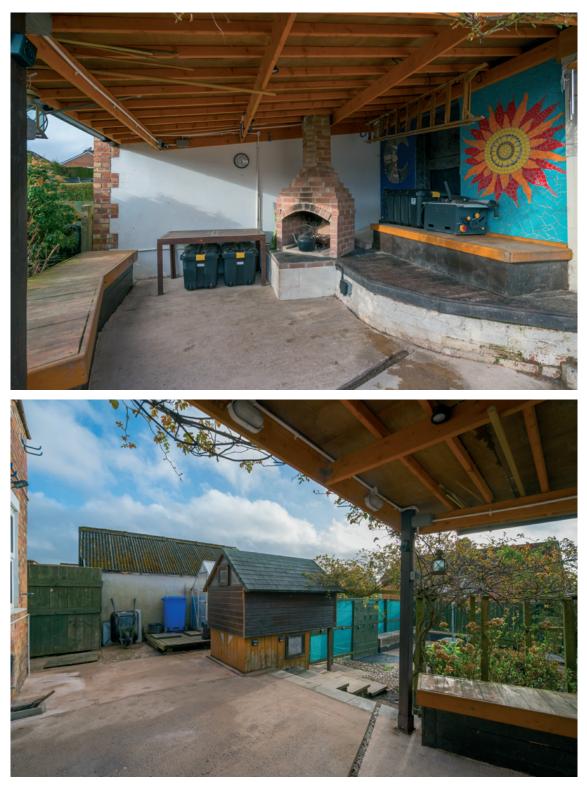

#### Outside

ENCLOSED REAR GARDEN: Paved patio area, water feature with pond. Feature lighting, vegetable patch, wooden shed. Outdoor fire and barbecue area with raised seating. Double sockets and lighting. DETACHED GARAGE: