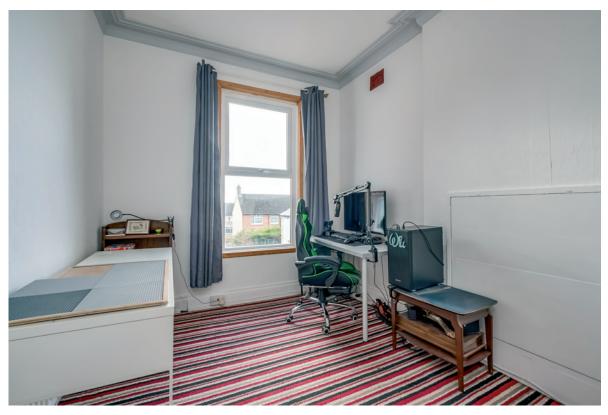

### First Floor

BEDROOM (1): 15' 11" x 10' 9" (4.85m x 3.28m) Carpeted, cornicing, picture rail, feature fireplace with cast iron inset.

BEDROOM (2): 12' 1" x 8' 6" (3.68m x 2.59m) Carpeted, cornice ceiling.

### Second Floor

BEDROOM (3): 14' 5" x 10' 8" (4.39m x 3.25m) Carpeted, tongue and grove ceiling.

BEDROOM (4): 11' 10" x 8' 4" (3.61m x 2.54m) Carpeted, tongue and groove ceiling.