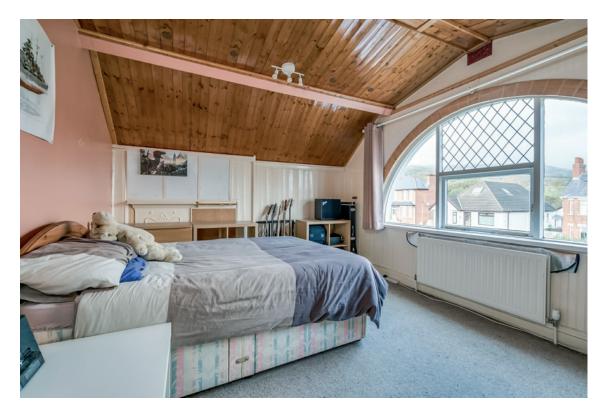

### First Floor

BEDROOM (1): 15' 11" x 10' 9" (4.85m x 3.28m) Carpeted, cornicing, picture rail, feature fireplace with cast iron inset.

BEDROOM (2): 12' 1" x 8' 6" (3.68m x 2.59m) Carpeted, cornice ceiling.