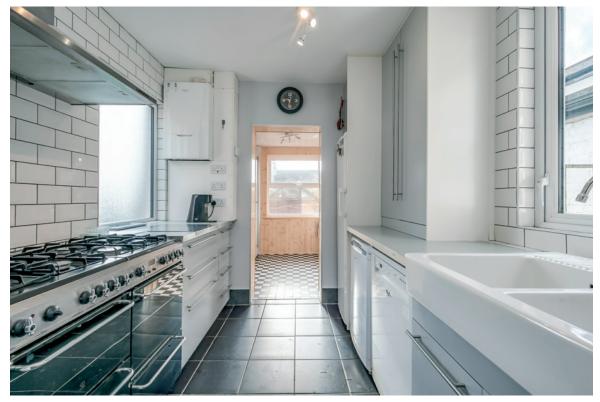

LIVING ROOM: 11' 1" x 11' 0" (3.38m x 3.35m) Feature red brick fireplace with open fire, laminate wood effect flooring.

Telephone 028 9066 3030 www.templetonrobinson.com KITCHEN: 12' 7" x 8' 7" (3.84m x 2.62m) Range of high and low level high gloss units, range cooker, stainless steel extractor fan, ceramic sink with mixer tap, formica work surfaces, tiled splashback.

UTILITY ROOM: Plumbed for washing machine, larder cupboard, vinyl flooring, uPVC door onto enclosed rear garden.