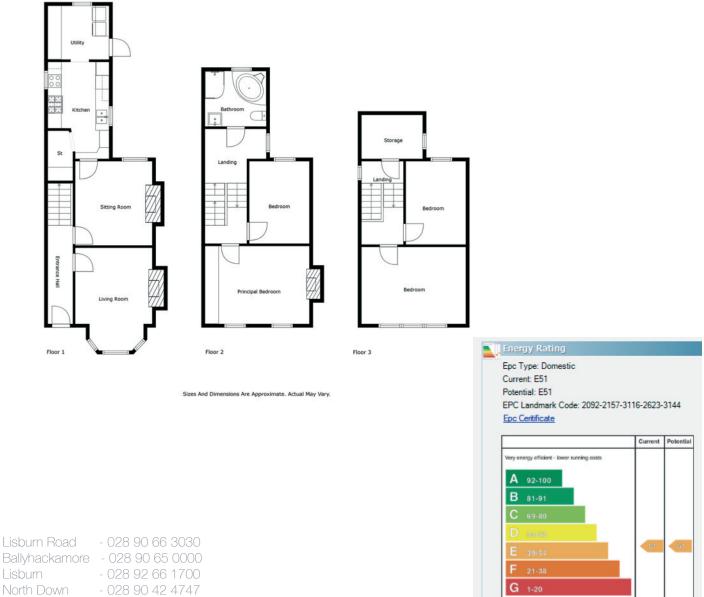

ace with cast iron inset.



BEDROOM (2): 12' 1" x 8' 6" (3.68m x 2.59m) Carpeted, cornice ceiling.



Telephone 028 9066 3030 www.templetonrobinson.com Second Floor Return LUGGAGE ROOM: Carpeted.

### Second Floor

BEDROOM (3): 14' 5" x 10' 8" (4.39m x 3.25m) Carpeted, tongue and grove ceiling.



BEDROOM (4): 11' 10" x 8' 4" (3.61m x 2.54m) Carpeted, tongue and groove ceiling.





#### Outside

ENCLOSED REAR GARDEN: Paved patio area, water feature with pond. Feature lighting, vegetable patch, wooden shed. Outdoor fire and barbecue area with raised seating. Double sockets and lighting. DETACHED GARAGE:



Telephone 028 9066 3030 www.templetonrobinson.com



Location:

Heading up West Circular Road from the Springfield Road take left onto Ballygomartin Road and the house is on the left.



North Down - 028 90 42 www.templetonrobinson.com

These particulars do not constitute any part of an offer or contract. None of the statements contained in these particulars are to be relied on as statements or representations of fact and intending purchasers must satisfy themselves by inspection or otherwise to the correctness of each of the statements contained in these particulars. The Vendor does not make or give, neither Templeton Robinson, nor any person in its employment has any authority to make or give, any representation or warranty whatever in relation to this property. All dimensions are taken to nearest 3 inches.

Not enerav efficient - higher running costs