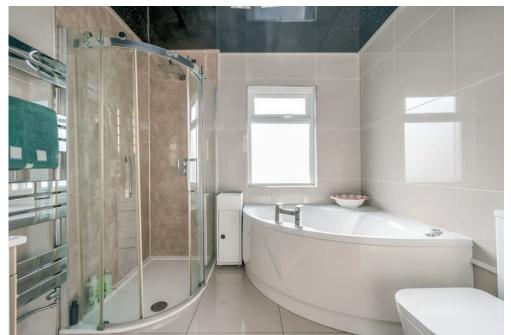

#### First Floor Return

BATHROOM: 8' 4" x 7' 9" (2.54m x 2.36m) White suite comprising low flush wc, wash hand basin with vanity unit beneath, corner Jacuzzi bath, walk-in corner shower cubicle, fully tiled, chrome heated towel rail. LED mirror.