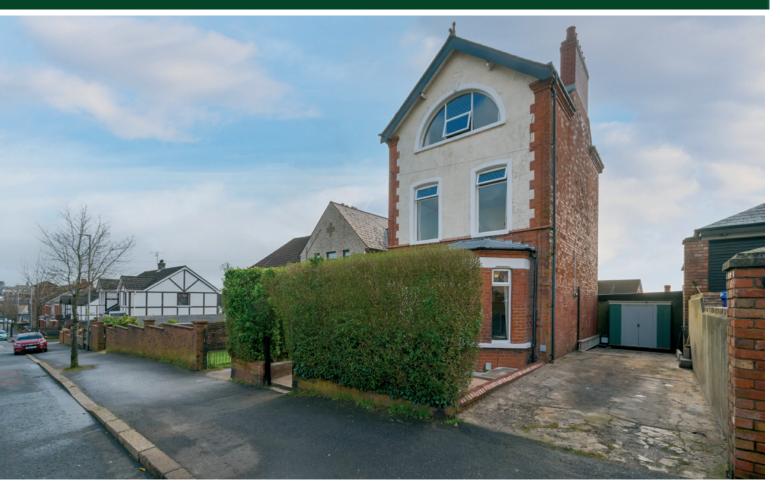

## TEMPLETON ROBINSON

Well presented, four bedroom, three storey detached home on a beautifully landscaped site with excellent entertainment space in the rear garden.

The property is spacious and comprises; entrance hall, lounge with feature fireplace, living room with brick fireplace and modern fitted kitchen with range of integrated appliances and separate utility room. There are four well proportioned bedrooms, modern bathroom and luggage room.

The property is homely and modern and ready for a new family to enjoy.

Externally the space is ideal for entertaining with seating areas and landscaped beds. Front garden with hedging and concrete parking for two cars.

# Offers Over £199,950

162 Ballygomartin Road, Belfast, BT13 3NF

Viewing by appointment through agent 028 9066 3030

- Well Presented Four Bedroom Detached Home on the Ballygomartin Road, walking distance to Amenities
- Lounge with Feature Fireplace & Bay Window
- Living Room with Red Brick Fireplace
- Modern Fitted Kitchen with Range of Integrated Appliances
- Separate Utility Room
- Four Well Proportioned Bedrooms, Bedroom One with Beautiful Fireplace
- Luggage Room
- Modern Bathroom
- Gas Heating / Double Glazed Windows
- Paved patio Garden with Water Feature ideal for Entertaining
- Concrete Driveway Parking to Detached Garage and Front Gardens
- A short drive to Cavehill, the local Tesco Store and many other amenities including local schools