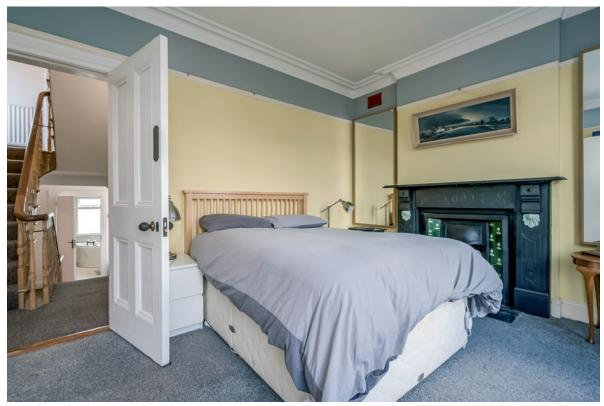

### First Floor

BEDROOM (1): 15' 11" x 10' 9" (4.85m x 3.28m) Carpeted, cornicing, picture rail, feature fireplace with cast iron inset.

BEDROOM (2): 12' 1" x 8' 6" (3.68m x 2.59m) Carpeted, cornice ceiling.