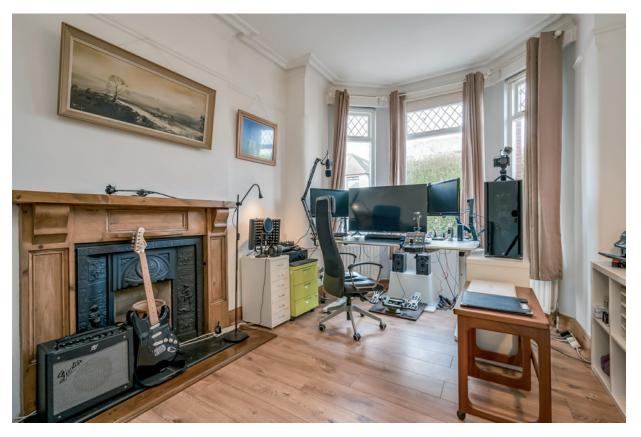

The Property Comprises:

Ground Floor HALLWAY: uPVC front door, tiled flooring.

LOUNGE: 20' 5" x 11' 0" (6.22m x 3.35m) Feature bay window, feature fireplace with hardwood surround, cast iron inset and open fire. Laminate wood effect flooring and picture rail.