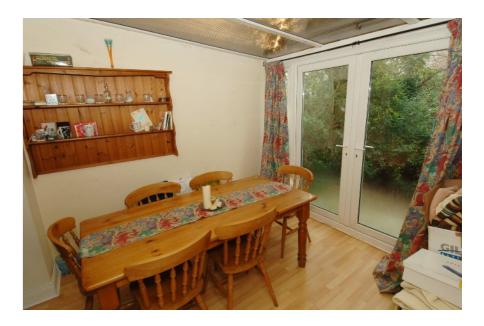

DINING ROOM: 9' 7" x 9' 0" (2.92m x 2.74m) Laminate wood effect floor, uPVC ceiling, double uPVC patio doors to rear.

MODERN FITTED KITCHEN: 17' 0"  $\times$  6' 0" (5.18m  $\times$  1.83m) Range of high and low level units, work surfaces, single drainer stainless steel sink unit, Hotpoint four ring ceramic hob, Hotpoint oven, extractor fan over, plumbed for washing machine, part tiled walls, gas fired boiler. BEDROOM (1): 16' 0"  $\times$  8' 8" (4.88m  $\times$  2.64m) Laminate wood effect