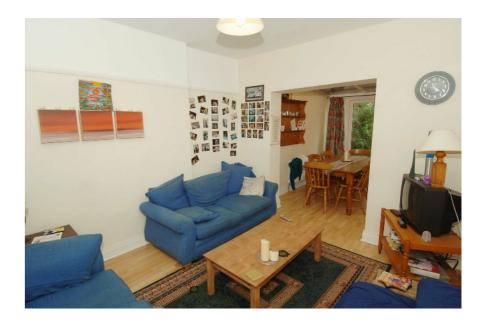

#### **Ground Floor**

Hardwood front door with glazed panels.

ENTRANCE HALL: Under stairs storage, picture rail.

LOUNGE: 11' 6" x 10' 5" (3.51m x 3.18m) (at widest points). Laminate wood effect floor, picture rail. Open plan to . . .