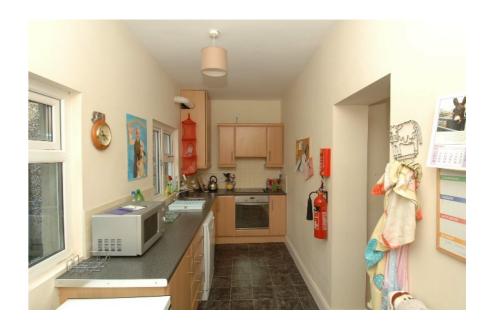

DINING ROOM: 9' 7" x 9' 0" (2.92m x 2.74m) Laminate wood effect floor, uPVC ceiling, double uPVC patio doors to rear.

MODERN FITTED KITCHEN: 17' 0"  $\times$  6' 0" (5.18m  $\times$  1.83m) Range of high and low level units, work surfaces, single drainer stainless steel sink unit, Hotpoint four ring ceramic hob, Hotpoint oven, extractor fan over, plumbed for washing machine, part tiled walls, gas fired boiler. BEDROOM (1): 16' 0"  $\times$  8' 8" (4.88m  $\times$  2.64m) Laminate wood effect