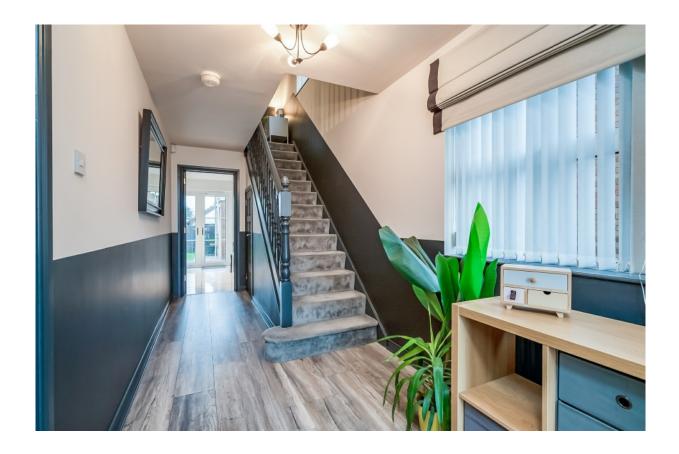

The Property Comprises:

Ground Floor

RECEPTION HALL: Oak laminate wooden floor.

Cloaks area and storage under stairs.

Composite front door.

Glazed insets and side lights to:

KITCHEN/DINING AREA: 18' 2" x 10' 6" (5.54m x 3.2m) Range of high and low level units, granite worktops, built-in wine rack. Plumbed for American style fridge/freezer, built-in oven, five ring gas hob, tiled splashback, extractor fan. Single drainer one and a half bowl sink unit, integrated dishwasher. Ceramic tiled floor, low voltage spotlight. Open to ample dining area, PVC French doors to rear garden.