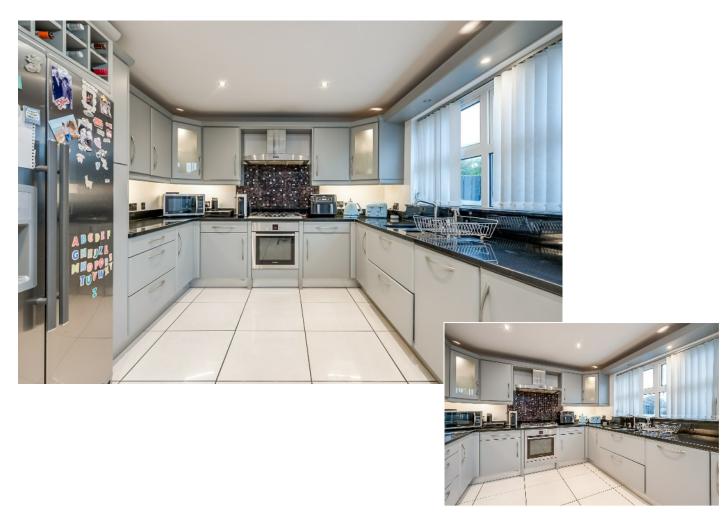

The Property Comprises:

Ground Floor

RECEPTION HALL: Oak laminate wooden floor.

Cloaks area and storage under stairs.

Composite front door.

Glazed insets and side lights to:

KITCHEN/DINING AREA: 18' 2" x 10' 6" (5.54m x 3.2m) Range of high and low level units, granite worktops, built-in wine rack. Plumbed for American style fridge/freezer, built-in oven, five ring gas hob, tiled splashback, extractor fan. Single drainer one and a half bowl sink unit, integrated dishwasher. Ceramic tiled floor, low voltage spotlight. Open to ample dining area, PVC French doors to rear garden.