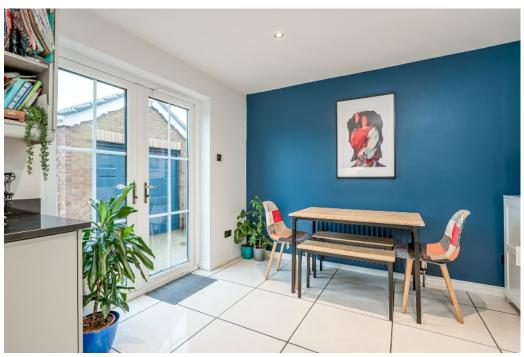

The Property Comprises:

Ground Floor

RECEPTION HALL: Oak laminate wooden floor.

Cloaks area and storage under stairs.

Composite front door.

Glazed insets and side lights to:

KITCHEN/DINING AREA: 18' 2" x 10' 6" (5.54m x 3.2m) Range of high and low level units, granite worktops, built-in wine rack. Plumbed for American style fridge/freezer, built-in oven, five ring gas hob, tiled splashback, extractor fan. Single drainer one and a half bowl sink unit, integrated dishwasher. Ceramic tiled floor, low voltage spotlight. Open to ample dining area, PVC French doors to rear garden.