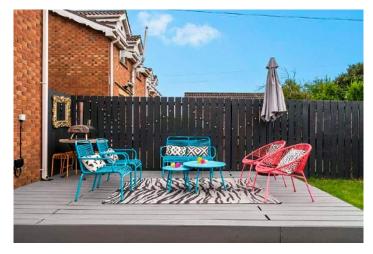

ENCLOSED REAR GARDEN: Laid in lawns with composite decking ideal for outdoor entertaining. Southerly aspect to enjoy afternoon and evening sun.