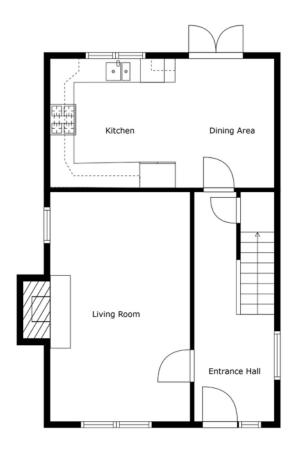

The Property Comprises:

Ground Floor

RECEPTION HALL: Oak laminate wooden floor.

Cloaks area and storage under stairs.

Composite front door.

Glazed insets and side lights to:

KITCHEN/DINING AREA: 18' 2" x 10' 6" (5.54m x 3.2m) Range of high and low level units, granite worktops, built-in wine rack. Plumbed for American style fridge/freezer, built-in oven, five ring gas hob, tiled splashback, extractor fan. Single drainer one and a half bowl sink unit, integrated dishwasher. Ceramic tiled floor, low voltage spotlight. Open to ample dining area, PVC French doors to rear garden.

#### Location:

Situated just off Newton Park, Four Winds, Belfast.