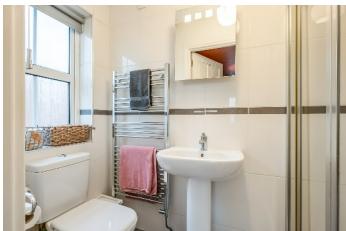

BEDROOM (3): 9' 10" x 8' 2" (3m x 2.49m) Views to Belfast Lough and Antrim Hills.

BATHROOM: White suite comprising low flush wc, floating wash hand basin with chrome mixer tap, panelled bath, chrome mixer taps, ceramic tiled floor, part tiled walls. Chrome heated towel