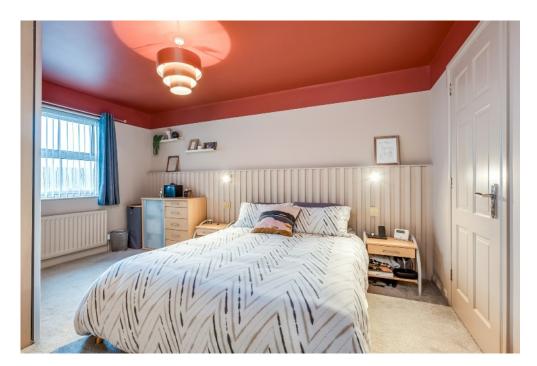

#### First Floor

LANDING: Access to roofspace. Airing cupboard with built-in shelving.

BEDROOM (1): 14' 10" x 9' 7" (4.52m x 2.92m) Views to Belfast Lough and Antrim Hills. ENSUITE SHOWER ROOM: White suite comprising low flush wc, pedestal wash hand basin with chrome mixer taps, built-in shower cubicle with Mira shower unit. Fully tiled walls, ceramic tiled floor, chrome heated towel rail. Extractor fan.