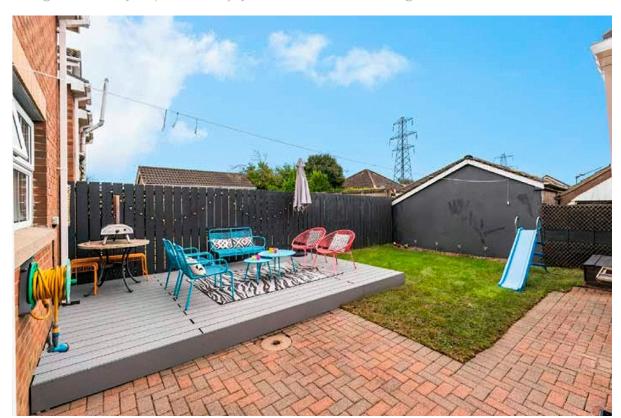

ENCLOSED REAR GARDEN: Laid in lawns with composite decking ideal for outdoor entertaining. Southerly aspect to enjoy afternoon and evening sun.