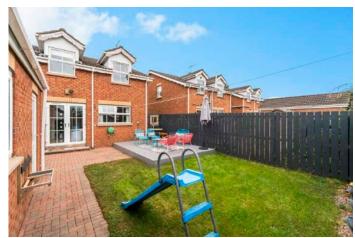

ENCLOSED REAR GARDEN: Laid in lawns with composite decking ideal for outdoor entertaining. Southerly aspect to enjoy afternoon and evening sun.