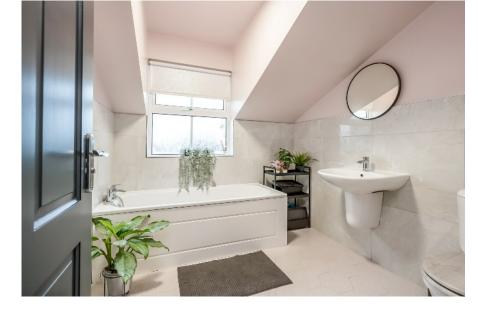

BEDROOM (3): 9' 10" x 8' 2" (3m x 2.49m) Views to Belfast Lough and Antrim Hills.

BATHROOM: White suite comprising low flush wc, floating wash hand basin with chrome mixer tap, panelled bath, chrome mixer taps, ceramic tiled floor, part tiled walls. Chrome heated towel