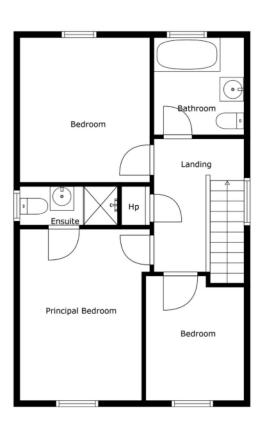

#### First Floor

LANDING: Access to roofspace. Airing cupboard with built-in shelving.

BEDROOM (1): 14' 10" x 9' 7" (4.52m x 2.92m) Views to Belfast Lough and Antrim Hills. ENSUITE SHOWER ROOM: White suite comprising low flush wc, pedestal wash hand basin with chrome mixer taps, built-in shower cubicle with Mira shower unit. Fully tiled walls, ceramic tiled floor, chrome heated towel rail. Extractor fan.

BEDROOM (3): 9' 10" x 8' 2" (3m x 2.49m) Views to Belfast Lough and Antrim Hills.

BATHROOM: White suite comprising low flush wc, floating wash hand basin with chrome mixer tap, panelled bath, chrome mixer taps, ceramic tiled floor, part tiled walls. Chrome heated towel