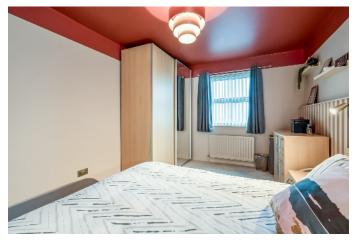

#### First Floor

LANDING: Access to roofspace. Airing cupboard with built-in shelving.

BEDROOM (1): 14' 10" x 9' 7" (4.52m x 2.92m) Views to Belfast Lough and Antrim Hills. ENSUITE SHOWER ROOM: White suite comprising low flush wc, pedestal wash hand basin with chrome mixer taps, built-in shower cubicle with Mira shower unit. Fully tiled walls, ceramic tiled floor, chrome heated towel rail. Extractor fan.