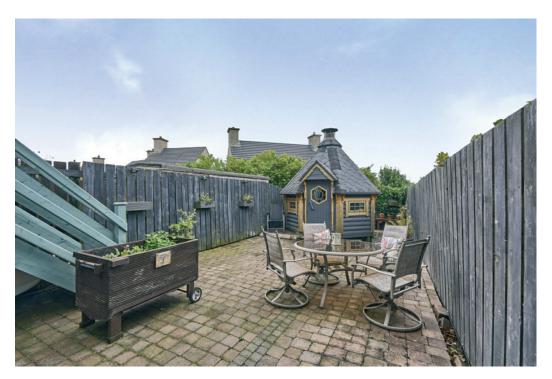

Brick pavior parking space. Covered carport. Additional parking space to the front. Enclosed rear low maintenance garden in brick paviors. Scandinavian barbecue hut - seats 10 people - ideal for entertaining throughout the year.