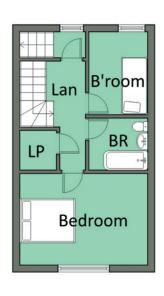

### Second Floor

BEDROOM (2): 14' 7"  $\times$  11' 3" (4.44m  $\times$  3.43m) Range of built-in robes.

BATHROOM: White suite comprising panelled bath with mixer tap and thermostatic shower unit, low flush wc, pedestal wash hand basin, ceramic tiled floor, fully tiled walls, extractor fan.

LINEN CUPBOARD:

BEDROOM (3): 10' 2" x 7' 2" (3.1m x 2.18m)

PRINCIPAL BEDROOM: 14' 7" x 11' 4" (4.44m x 3.45m) Velux window, laminate wood floor to ceiling door to decked balcony, excellent views over Belfast Lough and beyond.

ENSUITE SHOWER ROOM: Fully tiled shower cubicle with thermostatic shower unit, pedestal wash hand basin, low flush wc, ceramic tiled floor, Velux window, storage into eaves, LED lights, extractor fan.