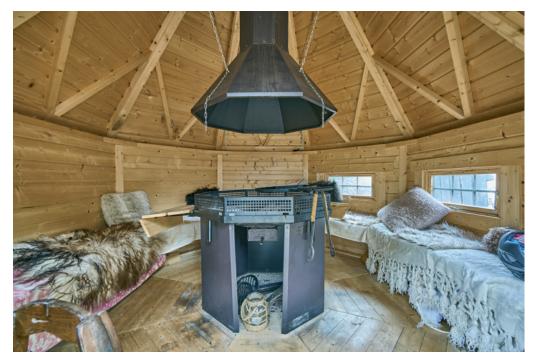

Brick pavior parking space. Covered carport. Additional parking space to the front. Enclosed rear low maintenance garden in brick paviors. Scandinavian barbecue hut - seats 10 people - ideal for entertaining throughout the year.