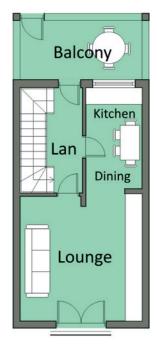

#### First Floor

KITCHEN/LIVING/DINING: 22' 0" x 14' 0" (6.71m x 4.27m) White high gloss kitchen with excellent range of high and low level units, AEG four ring hob and oven, Smeg extractor fan and canopy, integrated fridge freezer, ceramic sink unit with mixer tap, plumbed for dishwasher, feature radiator. Casual dining area, double doors to Juliette balcony. Living area with laminate wood floor.

From hallway uPVC door to decked balcony.