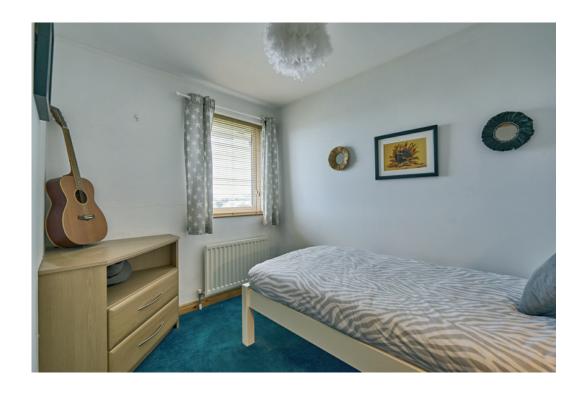

LINEN CUPBOARD:

BEDROOM (3): 10' 2" x 7' 2" (3.1m x 2.18m)

PRINCIPAL BEDROOM: 14' 7" x 11' 4" (4.44m x 3.45m) Velux window, laminate wood floor to ceiling door to decked balcony, excellent views over Belfast Lough and beyond.