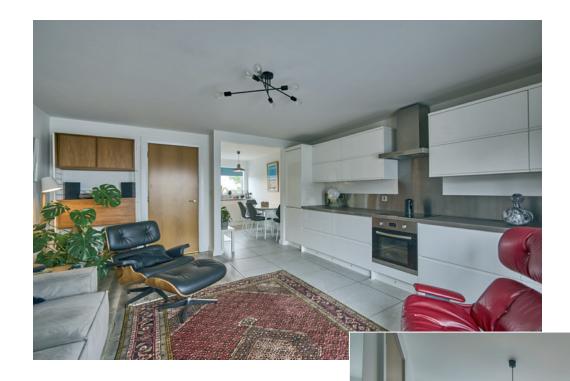

#### First Floor

KITCHEN/LIVING/DINING: 22' 0" x 14' 0" (6.71m x 4.27m) White high gloss kitchen with excellent range of high and low level units, AEG four ring hob and oven, Smeg extractor fan and canopy, integrated fridge freezer, ceramic sink unit with mixer tap, plumbed for dishwasher, feature radiator. Casual dining area, double doors to Juliette balcony. Living area with laminate wood floor.