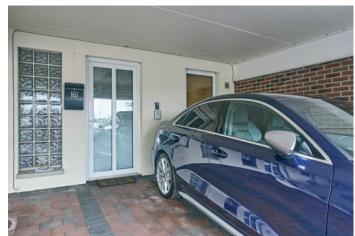

#### Ground Floor

uPVC front door to . . .

ENTRANCE HALL: Ceramic tiled floor. uPVC door to enclosed rear garden.

CLOAKROOM: Low flush wc, pedestal wash hand basin, Baxi gas fired boiler, ceramic tiled floor, extractor fan.

Brick pavior parking space. Covered carport. Additional parking space to the front. Enclosed rear low maintenance garden in brick paviors. Scandinavian barbecue hut - seats 10 people - ideal for entertaining throughout the year.