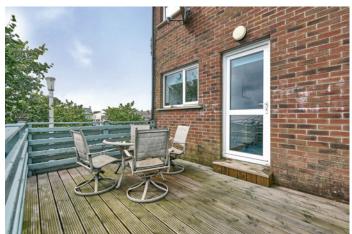

ap and thermostatic shower unit, low flush wc, pedestal wash hand basin, ceramic tiled floor, fully tiled walls, extractor fan.



LINEN CUPBOARD:

BEDROOM (3): 10' 2" x 7' 2" (3.1m x 2.18m)



PRINCIPAL BEDROOM: 14' 7" x 11' 4" (4.44m x 3.45m) Velux window, laminate wood floor to ceiling door to decked balcony, excellent views over Belfast Lough and beyond.

ENSUITE SHOWER ROOM: Fully tiled shower cubicle with thermostatic shower unit, pedestal wash hand basin, low flush wc, ceramic tiled floor, Velux window, storage into eaves, LED lights, extractor fan.



Brick pavior parking space. Covered carport. Additional parking space to the front. Enclosed rear low maintenance garden in brick paviors. Scandinavian barbecue hut - seats 10 people - ideal for entertaining throughout the year.

















## TEMPLETON ROBINSON



Management company: Charterhouse

Service Charge: £700 per annum

Location:

Travelling up High Street, turn left into Clifton Road & Clifton Gate is on the right hand side.

 North Down
 - 028 90 42 4747

 Lisburn Road
 - 028 90 66 3030

 Ballyhackamore
 - 028 90 65 0000

 Lisburn
 - 028 92 66 1700

www.templetonrobinson.com