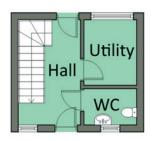

#### Ground Floor

uPVC front door to . . .

ENTRANCE HALL: Ceramic tiled floor. uPVC door to enclosed rear garden.

CLOAKROOM: Low flush wc, pedestal wash hand basin, Baxi gas fired boiler, ceramic tiled floor, extractor fan.

UTILITY ROOM: 7' 10"  $\times$  6' 4" (2.39m  $\times$  1.93m) Plumbed for washing machine, laminate wood floor.