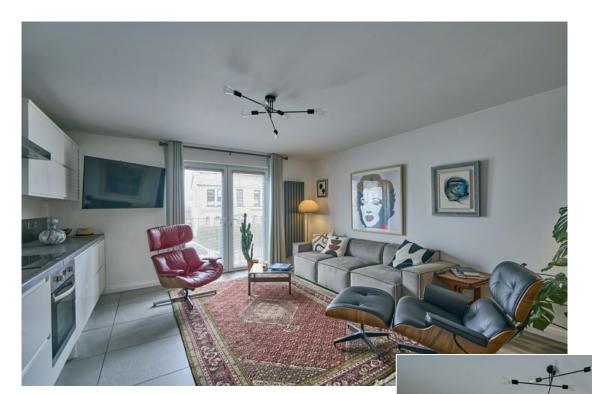

#### First Floor

KITCHEN/LIVING/DINING: 22' 0" x 14' 0" (6.71m x 4.27m) White high gloss kitchen with excellent range of high and low level units, AEG four ring hob and oven, Smeg extractor fan and canopy, integrated fridge freezer, ceramic sink unit with mixer tap, plumbed for dishwasher, feature radiator. Casual dining area, double doors to Juliette balcony. Living area with laminate wood floor.