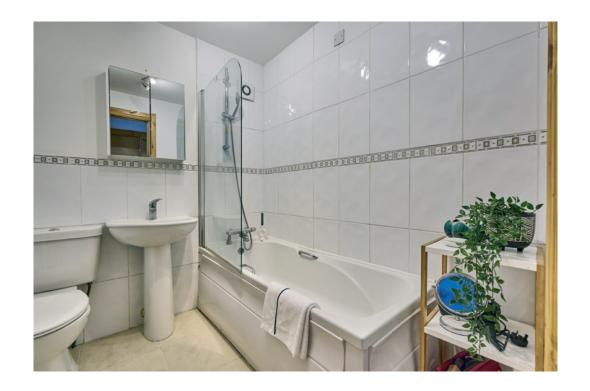

### Second Floor

BEDROOM (2): 14' 7"  $\times$  11' 3" (4.44m  $\times$  3.43m) Range of built-in robes.

BATHROOM: White suite comprising panelled bath with mixer tap and thermostatic shower unit, low flush wc, pedestal wash hand basin, ceramic tiled floor, fully tiled walls, extractor fan.