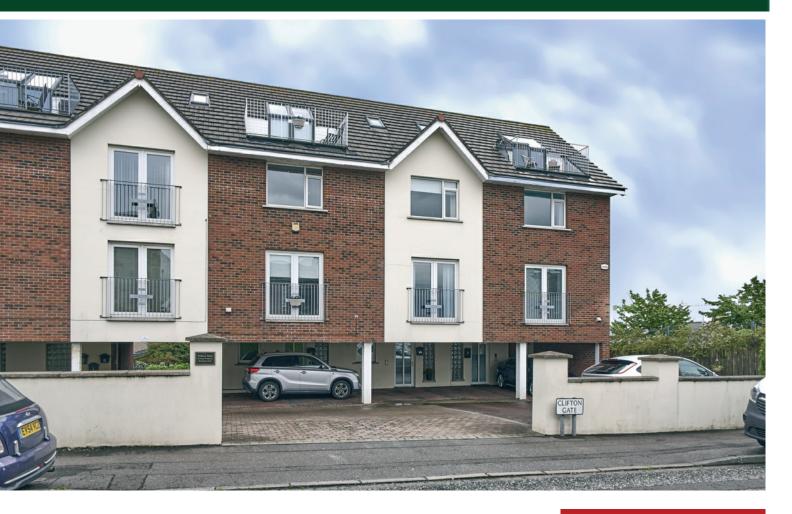

# TEMPLETON ROBINSON

Clifton Gate is a small and unique complex and we are pleased to present number 6 to the open market. The townhouse enjoys a modern and contemporary living environment which can only be enjoyed and appreciated on entering this fine home. The modern living requirements and perhaps most importantly the address as this gives a superb choice to those who are looking for convenient

living as the location is super.

The property has many interesting architectural features include balcony from the first floor, roof terrace to the front from the master bedroom which enjoys excellent views over Bangor Marina, Belfast Lough & beyond while externally a covered car parking space and a private rear garden. Internally the property is well designed and enjoys an entertainment sized kitchen, living and dining room with three spacious bedrooms over the upper floors.

# Offers Around £245,000

6 Clifton Gate, Clifton Road, Bangor, **BT20 5DZ** 

Viewing by appointment through agent 028 9042 4747

- Contemporary Town House enjoying a Superb Location
- Excellent Standard of Finish Throughout
- Ground Floor Cloaks and Separate Utility/Laundry Room
- Entertainment Sized Kitchen/Living/ Dining
- First Floor Decked Balcony
- Three Bedrooms over the Upper Levels, Principal Room with Ensuite & Roof Terrace
- White Bathroom Suite
- Gas Heating / Double Glazed Windows
- Covered Parking Space & Additional Parking Space
- Enclosed Rear Garden offering Low Maintenance Living, Scandinavian BBQ Hut
- Superb Location with Everything at your Doorstep