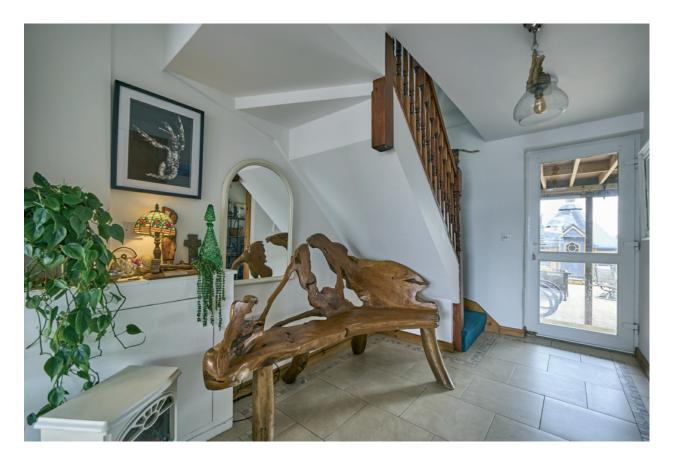

#### Ground Floor

uPVC front door to . . .

ENTRANCE HALL: Ceramic tiled floor. uPVC door to enclosed rear garden.

CLOAKROOM: Low flush wc, pedestal wash hand basin, Baxi gas fired boiler, ceramic tiled floor, extractor fan.