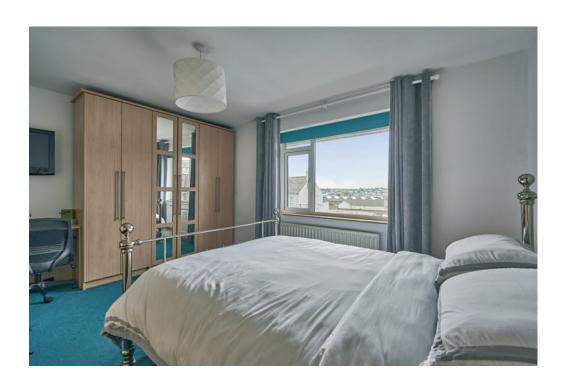

LINEN CUPBOARD:

BEDROOM (3): 10' 2" x 7' 2" (3.1m x 2.18m)

PRINCIPAL BEDROOM: 14' 7" x 11' 4" (4.44m x 3.45m) Velux window, laminate wood floor to ceiling door to decked balcony, excellent views over Belfast Lough and beyond.