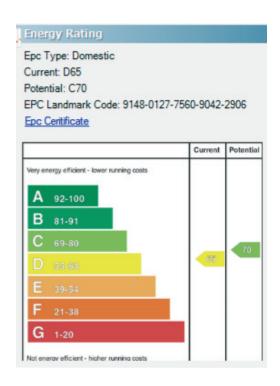

w flush wc, pedestal wash hand basin, ceramic tiled floor, fully tiled walls, extractor fan.



LINEN CUPBOARD:

BEDROOM (3): 10' 2" x 7' 2" (3.1m x 2.18m)



PRINCIPAL BEDROOM: 14' 7" x 11' 4" (4.44m x 3.45m) Velux window, laminate wood floor to ceiling door to decked balcony, excellent views over Belfast Lough and beyond.

ENSUITE SHOWER ROOM: Fully tiled shower cubicle with thermostatic shower unit, pedestal wash hand basin, low flush wc, ceramic tiled floor, Velux window, storage into eaves, LED lights, extractor fan.



Brick pavior parking space. Covered carport. Additional parking space to the front. Enclosed rear low maintenance garden in brick paviors. Scandinavian barbecue hut - seats 10 people - ideal for entertaining throughout the year.

















## TEMPLETON ROBINSON



Management company: Charterhouse

Service Charge: £700 per annum

Location:

Travelling up High Street, turn left into Clifton Road & Clifton Gate is on the right hand side.

 North Down
 - 028 90 42 4747

 Lisburn Road
 - 028 90 66 3030

 Ballyhackamore
 - 028 90 65 0000

 Lisburn
 - 028 92 66 1700

www.templetonrobinson.com