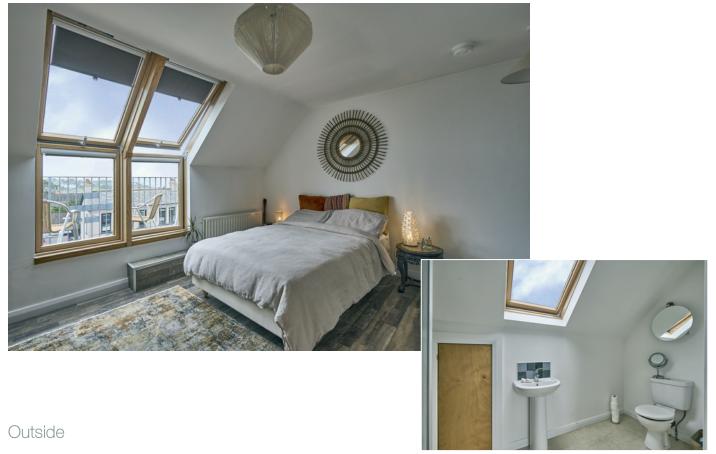

### Second Floor

BEDROOM (2): 14' 7"  $\times$  11' 3" (4.44m  $\times$  3.43m) Range of built-in robes.

BATHROOM: White suite comprising panelled bath with mixer tap and thermostatic shower unit, low flush wc, pedestal wash hand basin, ceramic tiled floor, fully tiled walls, extractor fan.

LINEN CUPBOARD:

BEDROOM (3): 10' 2" x 7' 2" (3.1m x 2.18m)

PRINCIPAL BEDROOM: 14' 7" x 11' 4" (4.44m x 3.45m) Velux window, laminate wood floor to ceiling door to decked balcony, excellent views over Belfast Lough and beyond.

ENSUITE SHOWER ROOM: Fully tiled shower cubicle with thermostatic shower unit, pedestal wash hand basin, low flush wc, ceramic tiled floor, Velux window, storage into eaves, LED lights, extractor fan.