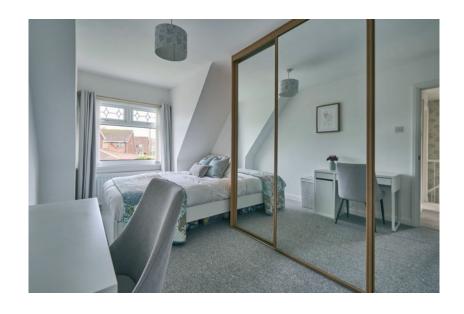

LIVING ROOM: 18' 4" x 10' 2" (5.6m x 3.1m)

BEDROOM (1): 10' 10" x 10' 10" (3.3m x 3.3m)

BEDROOM (2): 10' 10" x 8' 10" (3.3m x 2.7m) Wall to wall range of built-in robes.

BATHROOM: Modern fitted bathroom with centre mixer taps, built-in mains shower unit, pedestal wash hand basin with mixer taps, low flush wc.