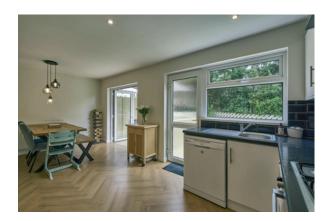

The Property Comprises:

Ground Floor

uPVC double glazed front door.

HALLWAY:

KITCHEN OPEN PLAN TO DINING: 29' 10" x 10' 10" (9.1m x 3.3m) Modern fitted kitchen with range of high and low level units, laminated worktops, stainless steel sink unit with mixer taps and drainer, space for cooker, space for fridge freezer, plumbed for dishwasher, plumbed for washing machine, ceramic tiled floor, uPVC double glazed door to rear.