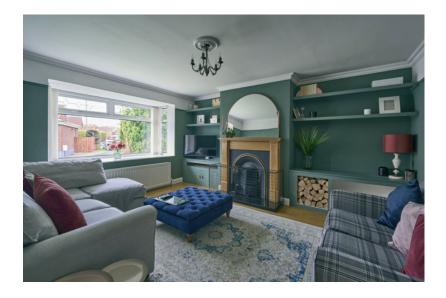

LIVING ROOM: 18' 4" x 10' 2" (5.6m x 3.1m)

BEDROOM (1): 10' 10" x 10' 10" (3.3m x 3.3m)

BEDROOM (2): 10' 10" x 8' 10" (3.3m x 2.7m) Wall to wall range of built-in robes.

BATHROOM: Modern fitted bathroom with centre mixer taps, built-in mains shower unit, pedestal wash hand basin with mixer taps, low flush wc.