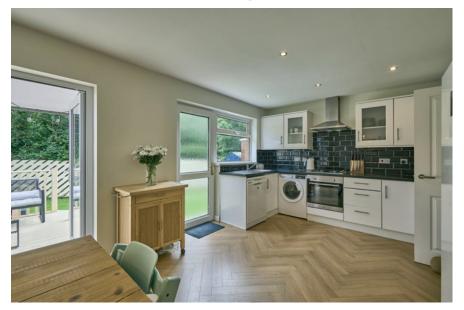

The Property Comprises:

Ground Floor

uPVC double glazed front door.

HALLWAY:

KITCHEN OPEN PLAN TO DINING: 29' 10" x 10' 10" (9.1m x 3.3m) Modern fitted kitchen with range of high and low level units, laminated worktops, stainless steel sink unit with mixer taps and drainer, space for cooker, space for fridge freezer, plumbed for dishwasher, plumbed for washing machine, ceramic tiled floor, uPVC double glazed door to rear.