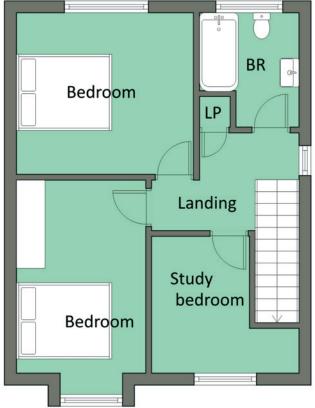

LIVING ROOM: 18' 4" x 10' 2" (5.6m x 3.1m)

BEDROOM (1): 10' 10" x 10' 10" (3.3m x 3.3m)

BEDROOM (2): 10' 10" x 8' 10" (3.3m x 2.7m) Wall to wall range of built-in robes.

BATHROOM: Modern fitted bathroom with centre mixer taps, built-in mains shower unit, pedestal wash hand basin with mixer taps, low flush wc.

LANDING: Minka Slingsby ladder to floored roofspace with light and power.