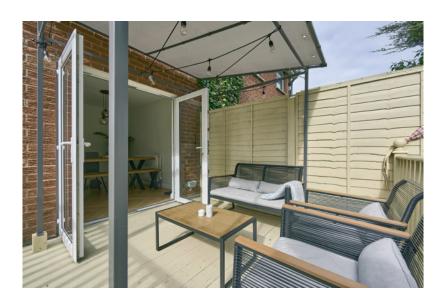

### Outside

Tarmac driveway leading to . .

DETACHED GARAGE: Up and over door, light and power.

Enclosed, private, rear garden. Raised timber decked area with steps to lawn, bordered by hedging.