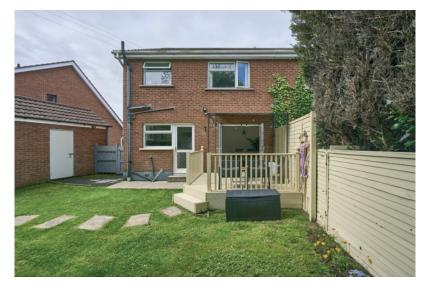

### Outside

Tarmac driveway leading to . .

DETACHED GARAGE: Up and over door, light and power.

Enclosed, private, rear garden. Raised timber decked area with steps to lawn, bordered by hedging.