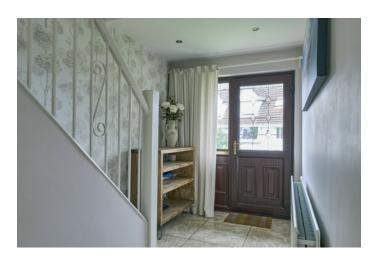

The Property Comprises:

Ground Floor

uPVC double glazed front door.

HALLWAY:

KITCHEN OPEN PLAN TO DINING: 29' 10" x 10' 10" (9.1m x 3.3m) Modern fitted kitchen with range of high and low level units, laminated worktops, stainless steel sink unit with mixer taps and drainer, space for cooker, space for fridge freezer, plumbed for dishwasher, plumbed for washing machine, ceramic tiled floor, uPVC double glazed door to rear.