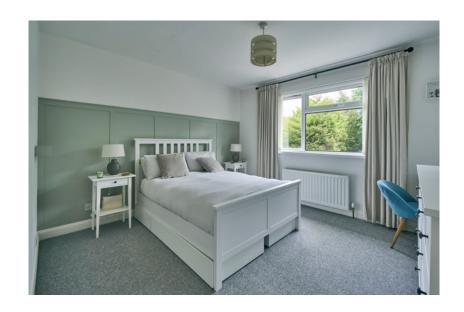

LIVING ROOM: 18' 4" x 10' 2" (5.6m x 3.1m)

BEDROOM (1): 10' 10" x 10' 10" (3.3m x 3.3m)

BEDROOM (2): 10' 10" x 8' 10" (3.3m x 2.7m) Wall to wall range of built-in robes.

BATHROOM: Modern fitted bathroom with centre mixer taps, built-in mains shower unit, pedestal wash hand basin with mixer taps, low flush wc.