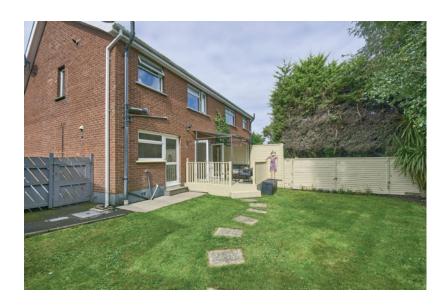

### Outside

Tarmac driveway leading to . .

DETACHED GARAGE: Up and over door, light and power.

Enclosed, private, rear garden. Raised timber decked area with steps to lawn, bordered by hedging.