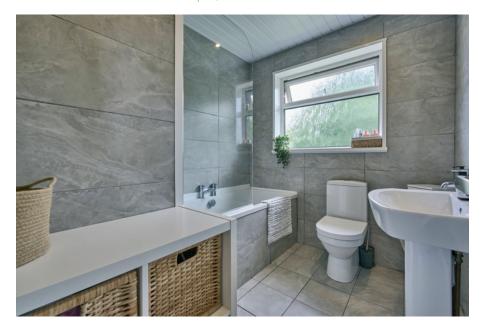

LIVING ROOM: 18' 4" x 10' 2" (5.6m x 3.1m)

BEDROOM (1): 10' 10" x 10' 10" (3.3m x 3.3m)

BEDROOM (2): 10' 10" x 8' 10" (3.3m x 2.7m) Wall to wall range of built-in robes.

BATHROOM: Modern fitted bathroom with centre mixer taps, built-in mains shower unit, pedestal wash hand basin with mixer taps, low flush wc.