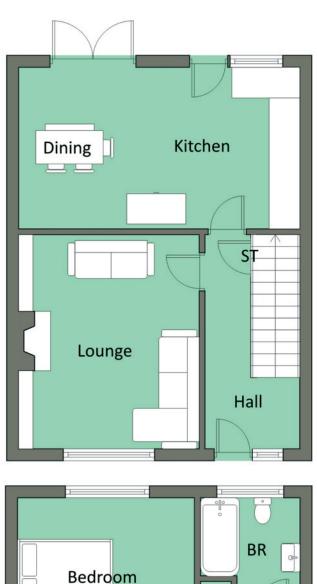

The Property Comprises:

Ground Floor

uPVC double glazed front door.

HALLWAY:

KITCHEN OPEN PLAN TO DINING: 29' 10" x 10' 10" (9.1m x 3.3m) Modern fitted kitchen with range of high and low level units, laminated worktops, stainless steel sink unit with mixer taps and drainer, space for cooker, space for fridge freezer, plumbed for dishwasher, plumbed for washing machine, ceramic tiled floor, uPVC double glazed door to rear.

LIVING ROOM: 18' 4" x 10' 2" (5.6m x 3.1m)

BEDROOM (1): 10' 10" x 10' 10" (3.3m x 3.3m)

BEDROOM (2): 10' 10" x 8' 10" (3.3m x 2.7m) Wall to wall range of built-in robes.

BATHROOM: Modern fitted bathroom with centre mixer taps, built-in mains shower unit, pedestal wash hand basin with mixer taps, low flush wc.

LANDING: Minka Slingsby ladder to floored roofspace with light and power.

### Outside

Tarmac driveway leading to . .

DETACHED GARAGE: Up and over door, light and power.

Enclosed, private, rear garden. Raised timber decked area with steps to lawn, bordered by hedging.