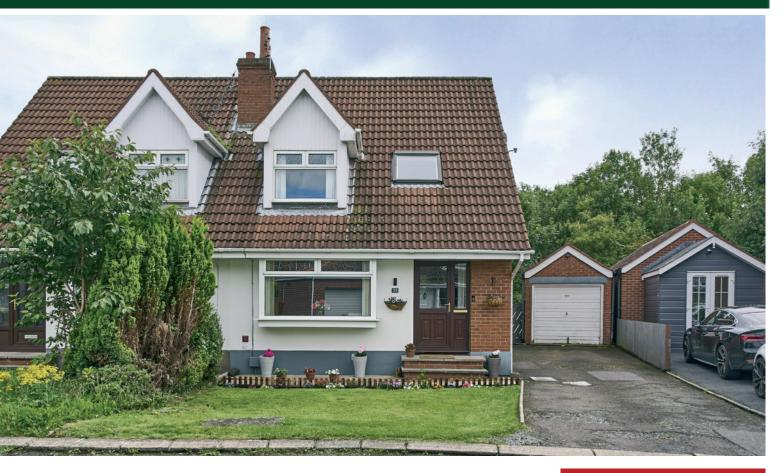

## TEMPLETON ROBINSON

A beautifully presented semi-detached property occupying an ideal position within an equally popular yet quiet residential area.

Offering bright, spacious, and well-appointed accommodation, the layout briefly comprises hallway, living room, an open plan kitchen – dining overlooking, and with direct access to the rear garden. Upstairs, there are three bedrooms plus luxury modern bathroom. The property is further enhanced by uPVC frame double glazed windows and gas fired central heating. Externally, this is enhanced by spacious tarmac driveway leading to a detached garage. The back garden is neatly landscaped with lawn and feature raised timber decked area. Tastefully decorated throughout, the property leaves little for the eventual purchaser to do but move in and enjoy.

# Offers Around £169,950

23 Carlton Park, Bangor, BT19 6WR

Viewing by appointment through agent 028 9042 4747

- A beautifully presented semi detached property located within an equally popular yet quiet residential area
- Offering bright, spacious, and well-appointed accommodation
- Hallway
- Living Room
- Open plan kitchen dining
- Three well-appointed bedrooms
- Main bathroom
- Gas fired central heating
- uPVC frame double glazed windows
- Tarmac driveway leading to:
- Detached matching garage
- Neatly landscaped rear garden in lawn with raised timber decked area
- Located within proximity to Bangor town which offers an array of amenities and recreational pursuits
- Ashbury shops plus several nurseries & primary schools are close to hand making it perfect for families
- Will appeal to a wide range of prospective purchaser Viewing is a must