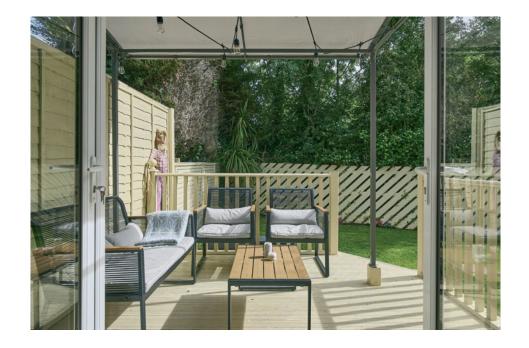

### Outside

Tarmac driveway leading to . .

DETACHED GARAGE: Up and over door, light and power.

Enclosed, private, rear garden. Raised timber decked area with steps to lawn, bordered by hedging.