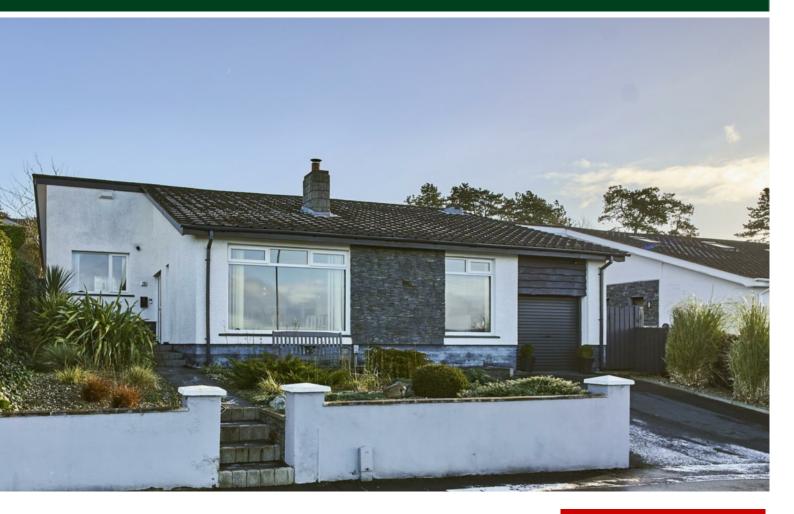

## TEMPLETON ROBINSON

This contemporary detached bungalow located on the periphery of Holywood's bustling town, occupies an elevated site affording panoramic views over Belfast Lough.

Having been fully renovated by the present owners, who have created a comfortable, modern, low-maintenance home, this property offers bright, well-proportioned accommodation with excellent sea views from the principal rooms. The current layout comprises three bedrooms and a reception room, but it could easily be adapted or extended (subject to planning) to suit the needs of a variety of buyers. The property also benefits from solar panels and ultrafast broadband.

# Offers Over £399,950

12 Invergourie Road, Whinney Hill, Holywood, BT18 ONL

Viewing by appointment through agent 028 9042 4747

- Fully refurbished detached bungalow with panoramic views over Belfast Lough
- Lounge with feature fireplace
- Modern fitted kitchen with excellent range of integrated appliances, open plan to dining room
- Three well-proportioned bedrooms
- Modern shower room
- uPVC double glazed window frames and gas fired central heating
- Energy saving solar panels
- Attached garage with utility area
- Landscaped front garden with double driveway. Enclosed private rear gardens with large patio with built-in barbecue, pizza oven, ideal for entertaining