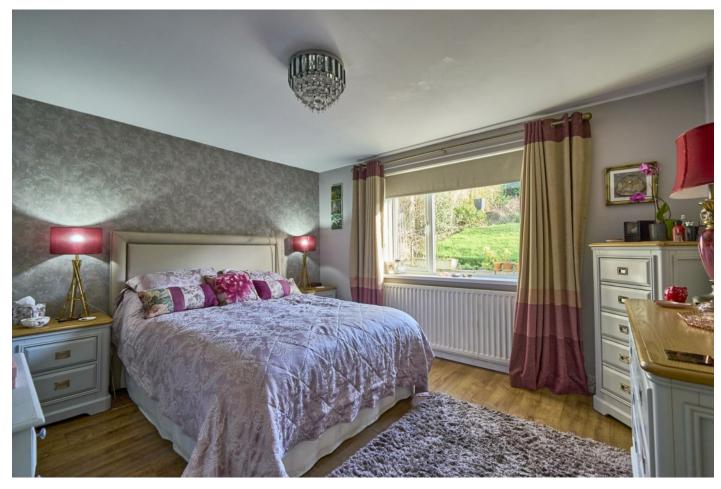

### Upper Ground Floor BEDROOM (1): 12' 6" x 10' 6" (3.8m x 3.2m)

BEDROOM (2): 10' 6" x 9' 6" (3.2m x 2.9m) Double built-in robe.

Telephone 028 9042 4747 www.templetonrobinson.com BEDROOM (3): 9' 2" x 8' 2" (2.8m x 2.5m) Double built-in robe. Oak laminate wooden flooring. Sea views.