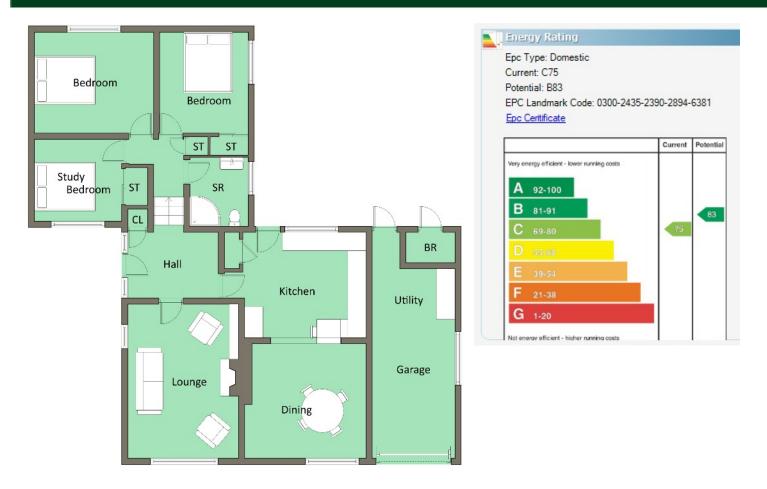

# Offers Over £399,950

12 Invergourie Road, Whinney Hill, Holywood, BT18 ONL

Viewing by appointment through agent 028 9042 4747

- Fully refurbished detached bungalow with panoramic views over Belfast Lough
- Lounge with feature fireplace
- Modern fitted kitchen with excellent range of integrated appliances, open plan to dining room
- Three well-proportioned bedrooms
- Modern shower room
- uPVC double glazed window frames and gas fired central heating
- Energy saving solar panels
- Attached garage with utility area
- Landscaped front garden with double driveway. Enclosed private rear gardens with large patio with built-in barbecue, pizza oven, ideal for entertaining

The Property Comprises:

### Ground Floor

Double glazed composite front door. RECEPTION HALL: Herringbone light oak Karndean flooring, cloakroom.

LOUNGE: 16' 9" x 11' 6" (5.1m x 3.5m) Polished granite fireplace with polished granite hearth, herringbone oak Karndean flooring, built-in shelving, sea views.

Telephone 028 9042 4747 www.templetonrobinson.com MODERN FITTED KITCHEN OPEN PLAN TO DINING ROOM: 22' 12" x 11' 2" (7m x 3.4m) Excellent range of high and low level units, granite work tops, Neff five ring gas hob, Neff double oven, integrated fridge and freezer, Hotpoint integrated dishwasher, sink unit with mixer tap, ceramic tiled floor, uPVC glazed rear door. Picture window with sea views.

### Upper Ground Floor BEDROOM (1): 12' 6" x 10' 6" (3.8m x 3.2m)

BEDROOM (2): 10' 6" x 9' 6" (3.2m x 2.9m) Double built-in robe.

Telephone 028 9042 4747 www.templetonrobinson.com BEDROOM (3): 9' 2" x 8' 2" (2.8m x 2.5m) Double built-in robe. Oak laminate wooden flooring. Sea views.

SHOWER ROOM: Built-in shower cubicle, vanity sink unit, low flush wc, ceramic tiled floor. Recessed spotlights, fully tiled walls.

### Outside

Tarmac driveway to:

ATTACHED MATCHING GARAGE: 18' 8" x 8' 6" (5.7m x 2.6m) Roller shutter up and over door, light and power with utility area.

Landscaped front garden with double driveway and enclosed private rear gardens in lawns, large paved patio with built-in barbecue hut with built-in barbecue and pizza oven. Garden store with gas fired boiler.