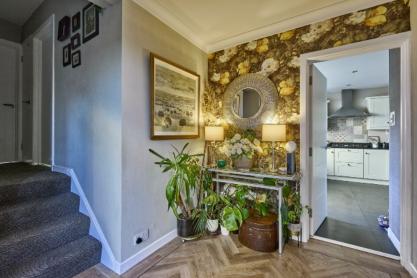

### Ground Floor

Double glazed composite front door. RECEPTION HALL: Herringbone light oak Karndean flooring, cloakroom.

LOUNGE: 16' 9" x 11' 6" (5.1m x 3.5m) Polished granite fireplace with polished granite hearth, herringbone oak Karndean flooring, built-in shelving, sea views.