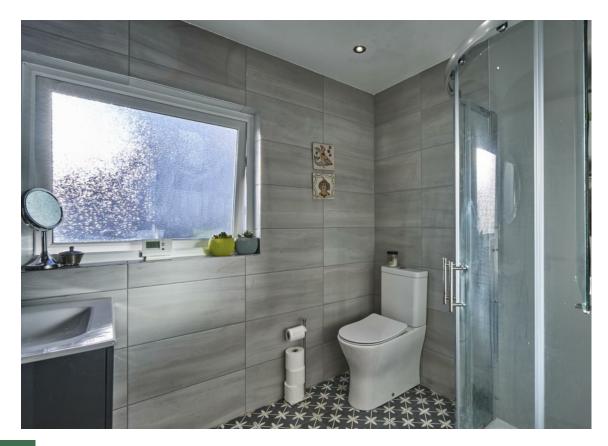

SHOWER ROOM: Built-in shower cubicle, vanity sink unit, low flush wc, ceramic tiled floor. Recessed spotlights, fully tiled walls.