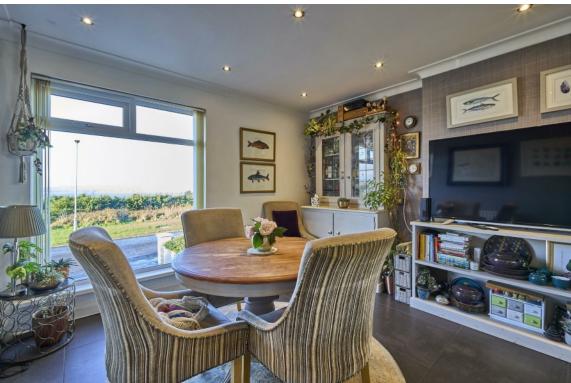

Telephone 028 9042 4747 www.templetonrobinson.com MODERN FITTED KITCHEN OPEN PLAN TO DINING ROOM: 22' 12" x 11' 2" (7m x 3.4m) Excellent range of high and low level units, granite work tops, Neff five ring gas hob, Neff double oven, integrated fridge and freezer, Hotpoint integrated dishwasher, sink unit with mixer tap, ceramic tiled floor, uPVC glazed rear door. Picture window with sea views.