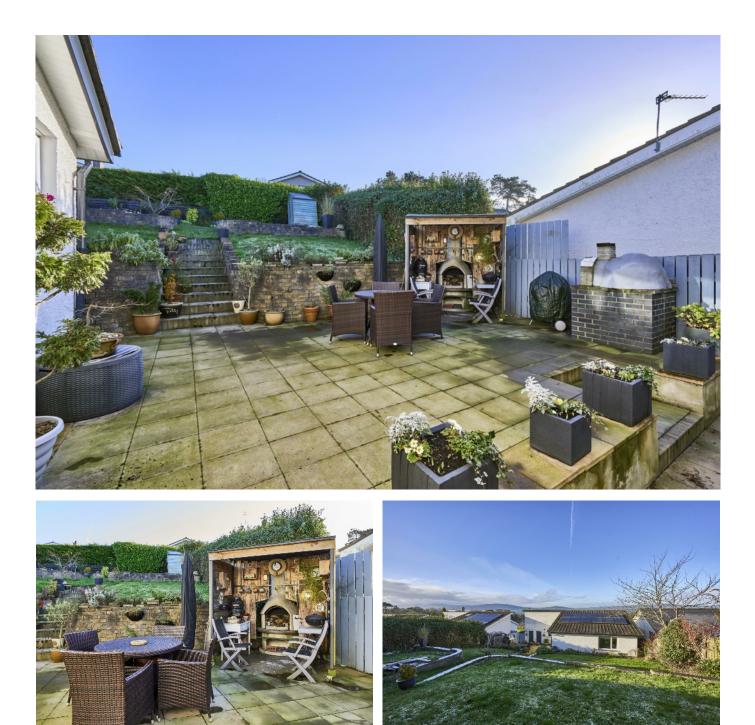

The large rear patio has been designed as an excellent outside entertaining area with covered barbecue area with built-in barbecue and separate pizza oven.

The high quality finish both inside and out all combine to create an excellent home within what has always been and will continue to be a very popular and sought after location.

### Outside

Tarmac driveway to:

ATTACHED MATCHING GARAGE: 18' 8" x 8' 6" (5.7m x 2.6m) Roller shutter up and over door, light and power with utility area.

Landscaped front garden with double driveway and enclosed private rear gardens in lawns, large paved patio with built-in barbecue hut with built-in barbecue and pizza oven. Garden store with gas fired boiler.