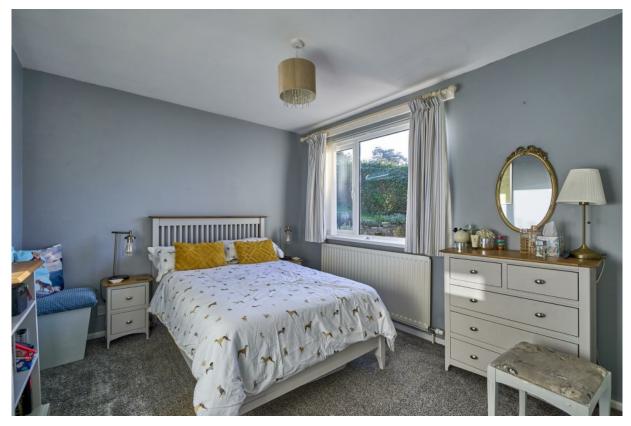

### Upper Ground Floor BEDROOM (1): 12' 6" x 10' 6" (3.8m x 3.2m)

BEDROOM (2): 10' 6" x 9' 6" (3.2m x 2.9m) Double built-in robe.

Telephone 028 9042 4747 www.templetonrobinson.com BEDROOM (3): 9' 2" x 8' 2" (2.8m x 2.5m) Double built-in robe. Oak laminate wooden flooring. Sea views.