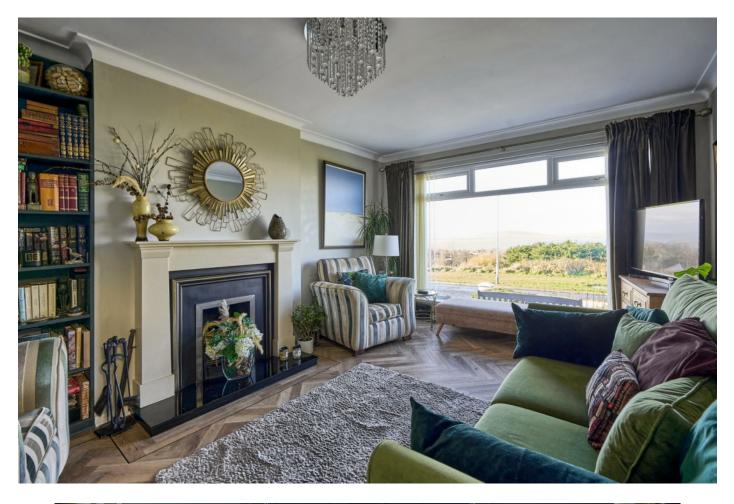

### Ground Floor

Double glazed composite front door. RECEPTION HALL: Herringbone light oak Karndean flooring, cloakroom.

LOUNGE: 16' 9" x 11' 6" (5.1m x 3.5m) Polished granite fireplace with polished granite hearth, herringbone oak Karndean flooring, built-in shelving, sea views.