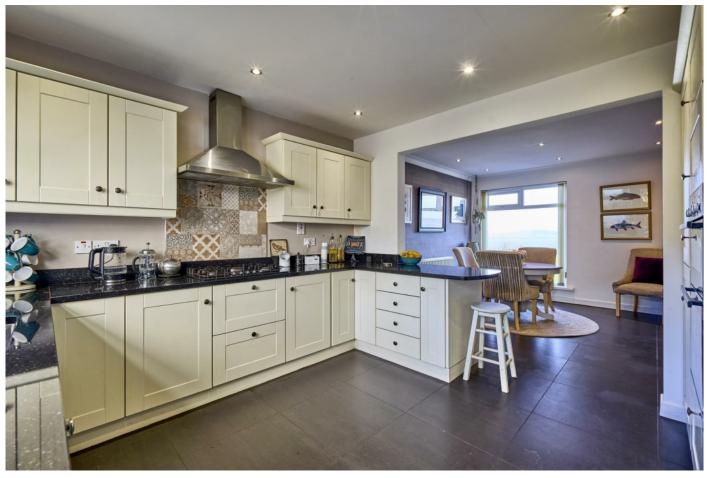

Telephone 028 9042 4747 www.templetonrobinson.com MODERN FITTED KITCHEN OPEN PLAN TO DINING ROOM: 22' 12" x 11' 2" (7m x 3.4m) Excellent range of high and low level units, granite work tops, Neff five ring gas hob, Neff double oven, integrated fridge and freezer, Hotpoint integrated dishwasher, sink unit with mixer tap, ceramic tiled floor, uPVC glazed rear door. Picture window with sea views.