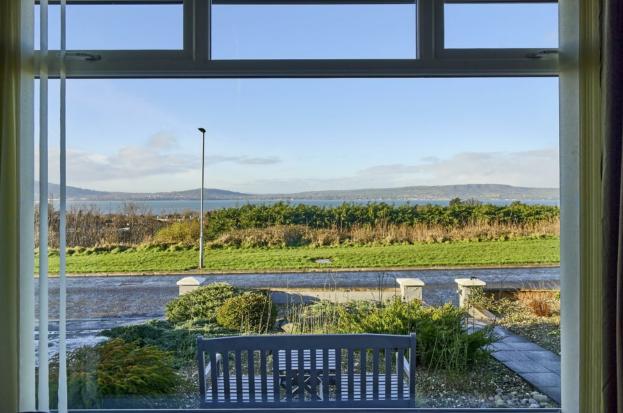

## TEMPLETON ROBINSON

This contemporary detached bungalow located on the periphery of Holywood's bustling town, occupies an elevated site affording panoramic views over Belfast Lough.

Having been fully renovated by the present owners, who have created a comfortable, modern, low-maintenance home, this property offers bright, well-proportioned accommodation with excellent sea views from the principal rooms. The current layout comprises three bedrooms and a reception room, but it could easily be adapted or extended (subject to planning) to suit the needs of a variety of buyers. The property also benefits from solar panels and ultrafast broadband.

### Ground Floor

Double glazed composite front door. RECEPTION HALL: Herringbone light oak Karndean flooring, cloakroom.

LOUNGE: 16' 9" x 11' 6" (5.1m x 3.5m) Polished granite fireplace with polished granite hearth, herringbone oak Karndean flooring, built-in shelving, sea views.