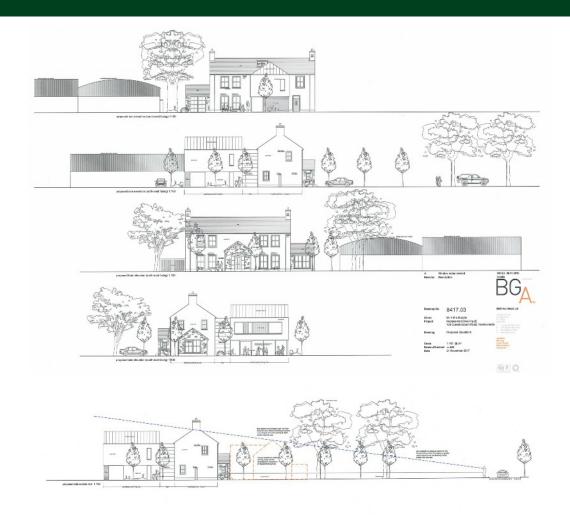

## Offers Around £295,000

Site Adjacent to 108 Crawfordsburn Road, NEWTOWNARDS, BT23 4UJ

Viewing by appointment through agent 028 9042 4747

- Building Site with Full Planning Permission Passed for a 4000 sq ft Detached Home on a
   Level Site of Approximately 1.25 Acres
- Popular & Very Convenient Location
- Planning Application No: LA06/2017/1413/F