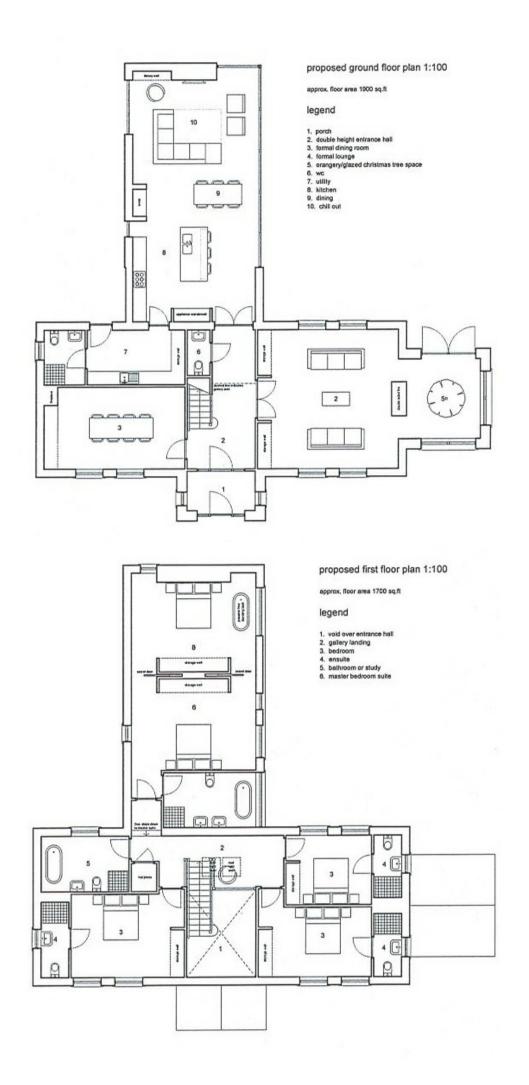

## Offers Around £295,000

Site Adjacent to 108 Crawfordsburn Road, NEWTOWNARDS, BT23 4UJ

Viewing by appointment through agent 028 9042 4747

- Building Site with Full Planning Permission Passed for a 4000 sq ft Detached Home on a
   Level Site of Approximately 1.25 Acres
- Popular & Very Convenient Location
- Planning Application No: LA06/2017/1413/F