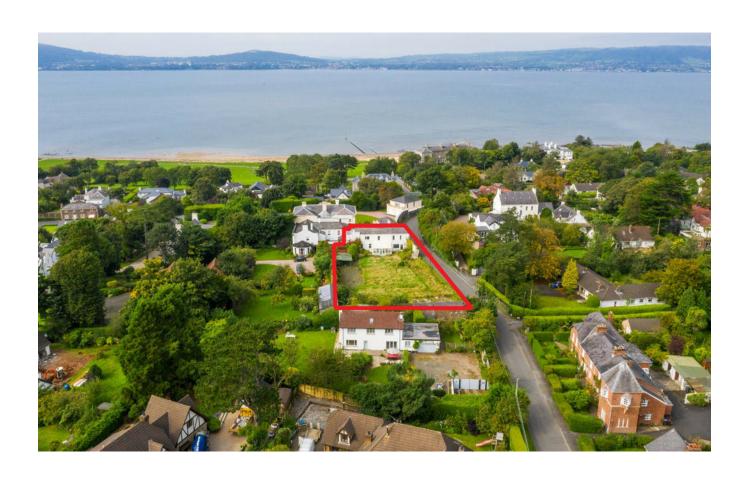

## SITE WITH PLANNING FOR 3 FAMILY HOMES

Presented to the market with full planning permission, this exclusive site is situated in the heart of Cultra - one of Northern Ireland's premier locations.

The plans have been meticulously designed to incorporate the remodelling of the existing house and cottage, whilst allowing for two new family homes. The new homes will range in size from circa 2000-2500 square feet.

## Offers Over £1,350,000

40 Farmhill Road, Cultra, HOLYWOOD, BT18 0AD

Planning ref: LA06/2020/0775/F

Viewing by appointment through agent 028 9042 4747

Location: Left hand side of Farmhill Road when heading towards the sea.