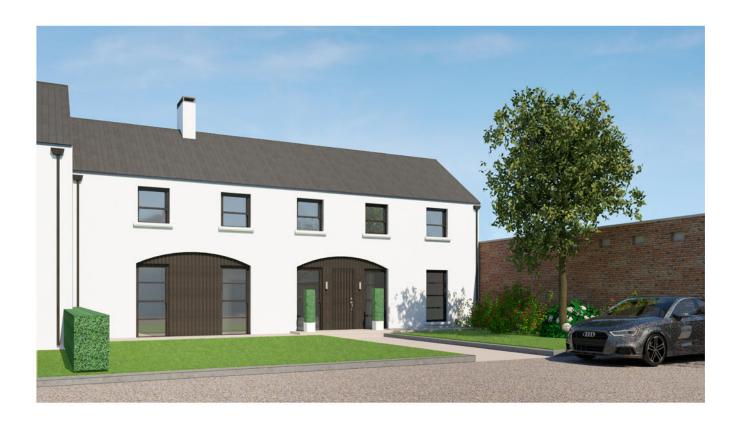

## SITE WITH PLANNING FOR 3 FAMILY HOMES

Presented to the market with full planning permission, this exclusive site is situated in the heart of Cultra - one of Northern Ireland's premier locations.

The plans have been meticulously designed to incorporate the remodelling of the existing house and cottage, whilst allowing for two new family homes. The new homes will range in size from circa 2000-2500 square feet.

## Offers Over £1,350,000

40 Farmhill Road, Cultra, HOLYWOOD, BT18 0AD

Planning ref: LA06/2020/0775/F

Viewing by appointment through agent 028 9042 4747

Location: Left hand side of Farmhill Road when heading towards the sea.