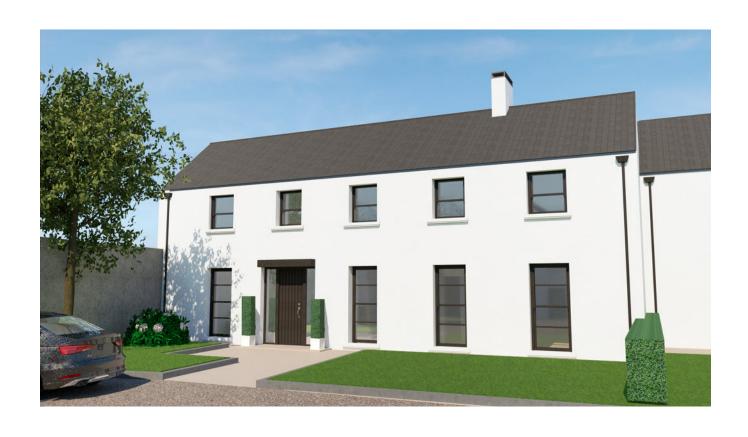

## SITE WITH PLANNING FOR 3 FAMILY HOMES

Presented to the market with full planning permission, this exclusive site is situated in the heart of Cultra - one of Northern Ireland's premier locations.

The plans have been meticulously designed to incorporate the remodelling of the existing house and cottage, whilst allowing for two new family homes. The new homes will range in size from circa 2000-2500 square feet.

## Offers Over £1,350,000

40 Farmhill Road, Cultra, HOLYWOOD, BT18 0AD

Planning ref: LA06/2020/0775/F

Viewing by appointment through agent 028 9042 4747

Location: Left hand side of Farmhill Road when heading towards the sea.