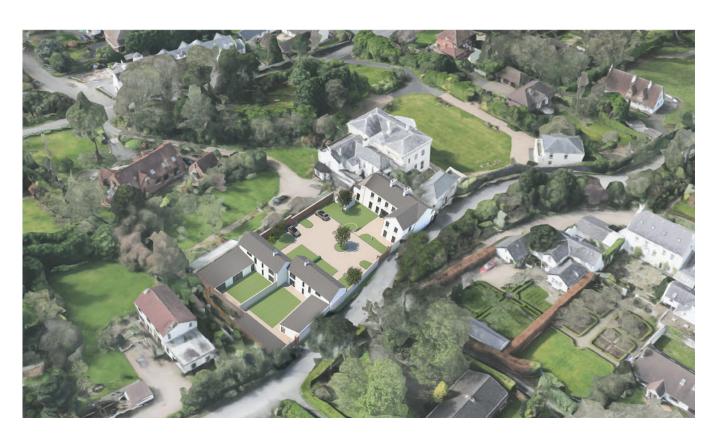

## SITE WITH PLANNING FOR 3 FAMILY HOMES

Presented to the market with full planning permission, this exclusive site is situated in the heart of Cultra - one of Northern Ireland's premier locations.

The plans have been meticulously designed to incorporate the remodelling of the existing house and cottage, whilst allowing for two new family homes. The new homes will range in size from circa 2000-2500 square feet.