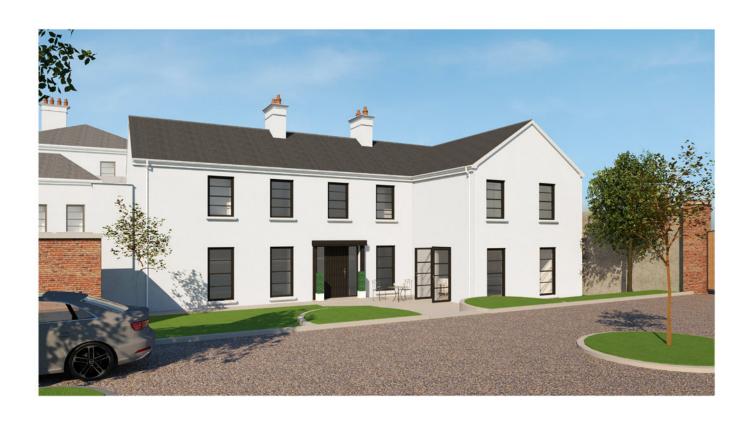

## SITE WITH PLANNING FOR 3 FAMILY HOMES

Presented to the market with full planning permission, this exclusive site is situated in the heart of Cultra - one of Northern Ireland's premier locations.

The plans have been meticulously designed to incorporate the remodelling of the existing house and cottage, whilst allowing for two new family homes. The new homes will range in size from circa 2000-2500 square feet.

## Offers Over £1,350,000

40 Farmhill Road, Cultra, HOLYWOOD, BT18 0AD

Planning ref: LA06/2020/0775/F

Viewing by appointment through agent 028 9042 4747

Location: Left hand side of Farmhill Road when heading towards the sea.