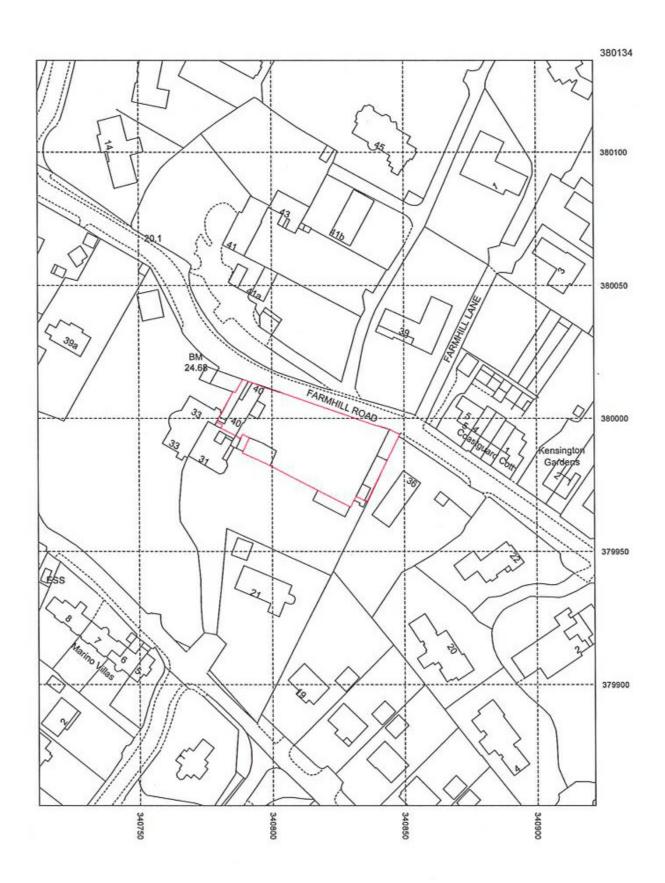

## Offers Over £1,350,000

40 Farmhill Road, Cultra, HOLYWOOD, BT18 0AD

Planning ref: LA06/2020/0775/F

Viewing by appointment through agent 028 9042 4747

Location: Left hand side of Farmhill Road when heading towards the sea.