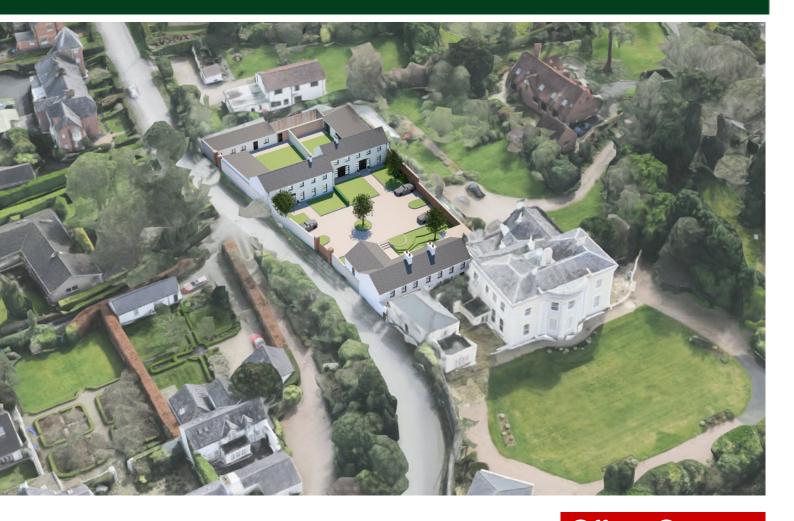

## SITE WITH PLANNING FOR 3 FAMILY HOMES

Presented to the market with full planning permission, this exclusive site is situated in the heart of Cultra - one of Northern Ireland's premier locations.

The plans have been meticulously designed to incorporate the remodelling of the existing house and cottage, whilst allowing for two new family homes. The new homes will range in size from circa 2000-2500 square feet.

## Offers Over £1,350,000

40 Farmhill Road, Cultra, HOLYWOOD, BT18 0AD

Planning ref: LA06/2020/0775/F

Viewing by appointment through agent 028 9042 4747

Location: Left hand side of Farmhill Road when heading towards the sea.