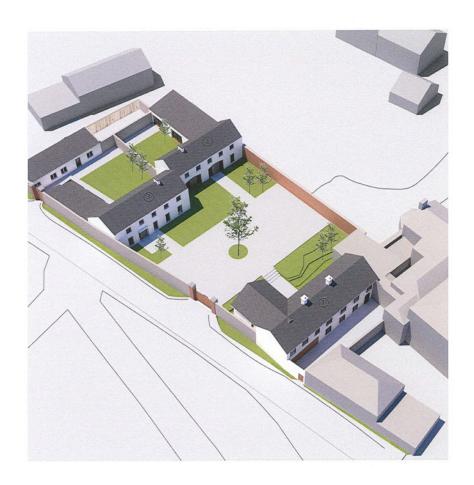

## SITE WITH PLANNING FOR 3 FAMILY HOMES

Presented to the market with full planning permission, this exclusive site is situated in the heart of Cultra - one of Northern Ireland's premier locations.

The plans have been meticulously designed to incorporate the remodelling of the existing house and cottage, whilst allowing for two new family homes. The new homes will range in size from circa 2000-2500 square feet.

## Offers Over £1,350,000

40 Farmhill Road, Cultra, HOLYWOOD, BT18 0AD

Planning ref: LA06/2020/0775/F

Viewing by appointment through agent 028 9042 4747

Location: Left hand side of Farmhill Road when heading towards the sea.