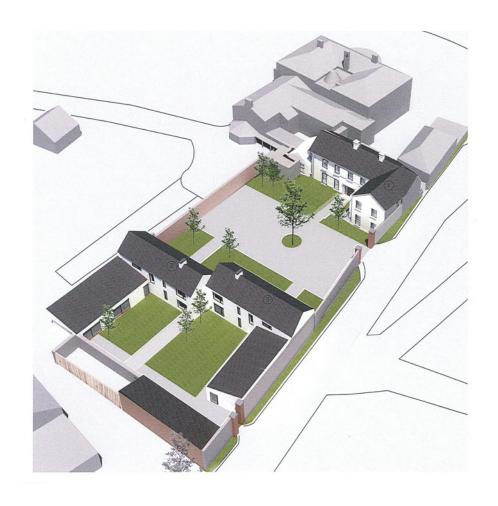

## SITE WITH PLANNING FOR 3 FAMILY HOMES

Presented to the market with full planning permission, this exclusive site is situated in the heart of Cultra - one of Northern Ireland's premier locations.

The plans have been meticulously designed to incorporate the remodelling of the existing house and cottage, whilst allowing for two new family homes. The new homes will range in size from circa 2000-2500 square feet.