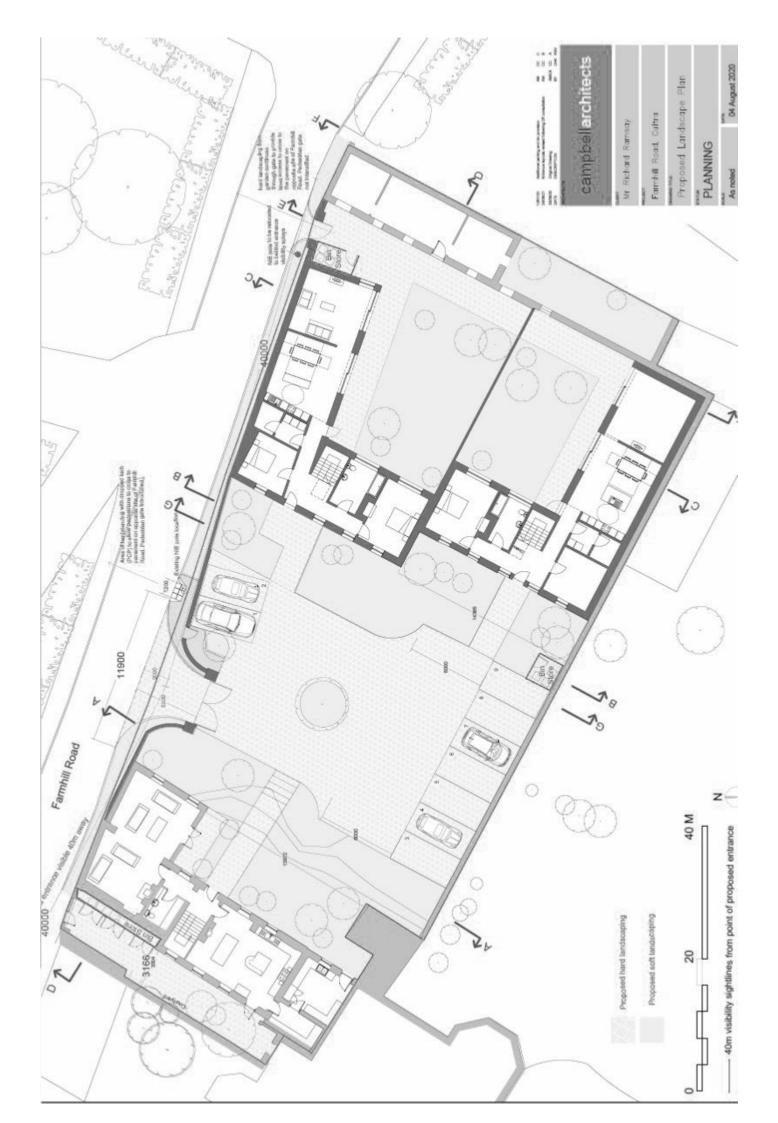

## SITE WITH PLANNING FOR 3 FAMILY HOMES

Presented to the market with full planning permission, this exclusive site is situated in the heart of Cultra - one of Northern Ireland's premier locations.

The plans have been meticulously designed to incorporate the remodelling of the existing house and cottage, whilst allowing for two new family homes. The new homes will range in size from circa 2000-2500 square feet.

## Offers Over £1,350,000

40 Farmhill Road, Cultra, HOLYWOOD, BT18 0AD

Planning ref: LA06/2020/0775/F

Viewing by appointment through agent 028 9042 4747

Location: Left hand side of Farmhill Road when heading towards the sea.