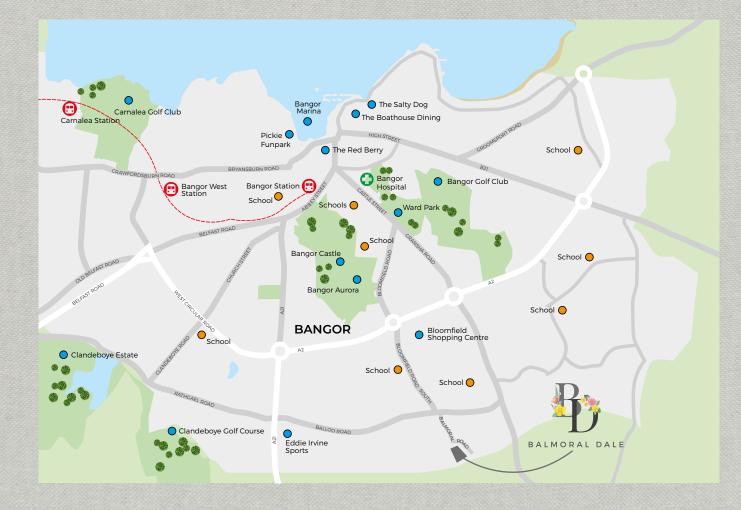

#### **School Run**

| • | Bloomfield Road PS               | 0.6 mile  |
|---|----------------------------------|-----------|
| • | Bangor Grammar School            | 1 mile    |
| • | Ballymagee PS                    | 1.3 miles |
| • | Bangor Academy                   | 1.7 miles |
| • | Bangor Central Integrated PS     |           |
| • | Gleniola Collegiate Girls School |           |
| • | Kilmaine PS                      | 1.9 miles |
| • | St Malachy's PS                  | 2.2 miles |
|   | St Comgall's PS                  | 2.5 miles |
|   | St Columbananus' College, Bangor | 2.5 miles |
|   |                                  |           |

#### The Local Area

|   | Bloomfield Shopping Centre  | 1   | mile  |
|---|-----------------------------|-----|-------|
| • | Eddie Irvine Sports         | 1.4 | miles |
| • | Ward Park                   | 1.5 | miles |
| • | Bangor Golf Club            | 2   | miles |
| • | Bangor Castle Walled Garden | 2   | miles |
| • | Bangor Aurora               | 2.1 | miles |
| • | Bangor Marina               | 2.5 | miles |
| • | Clandeboye Golf Club        | 2.5 | miles |
| • | Groomsport                  | 3.8 | miles |
| • | Donaghadee                  | 5.8 | miles |