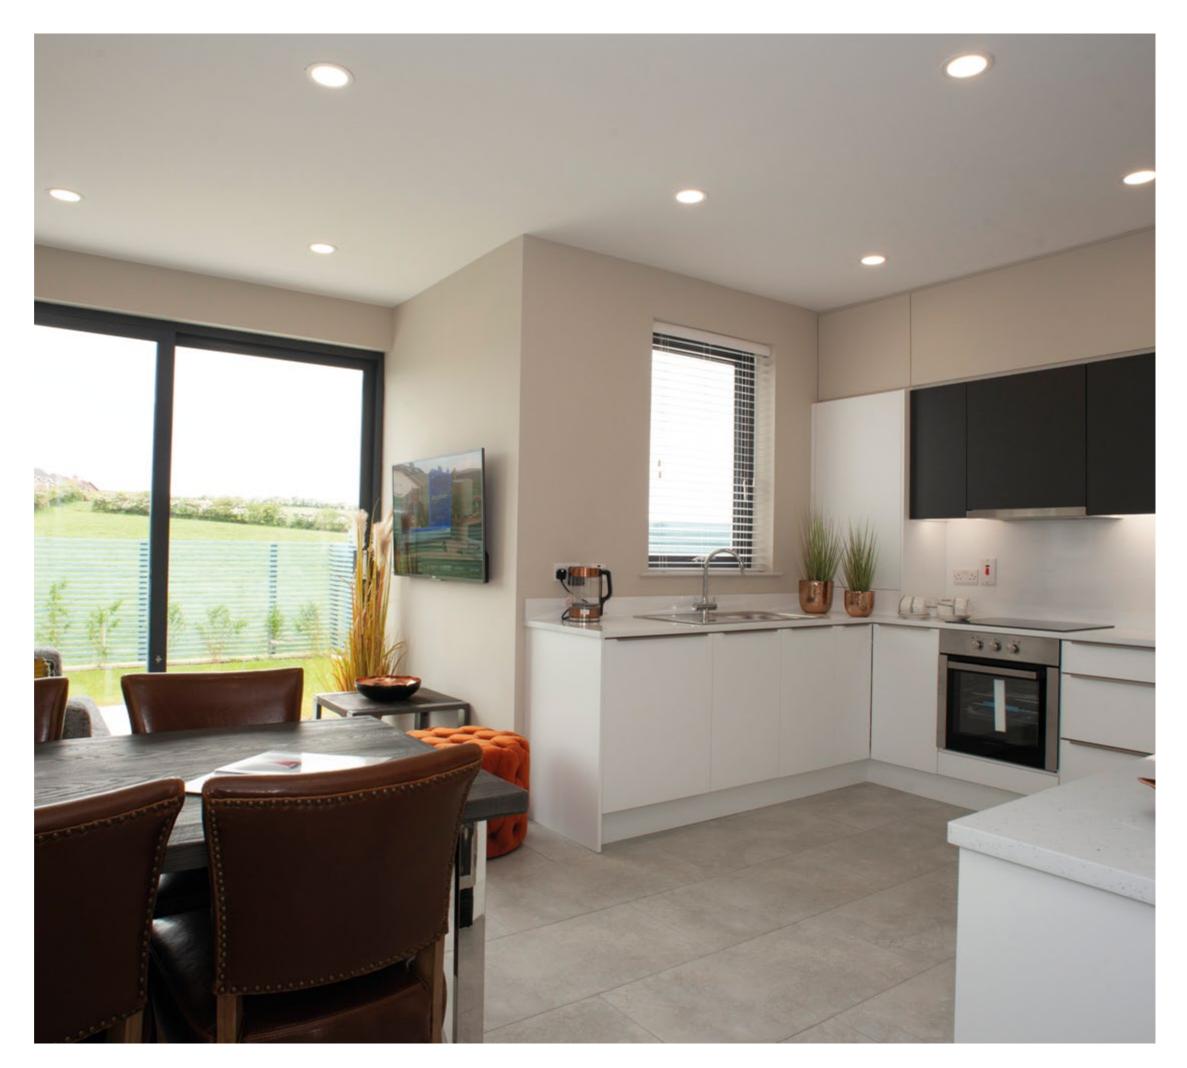

## Kitchen - The Heart Of The Home

Choice of traditional or contemporary styled kitchen in a choice of colours with soft close doors and drawers

Feature lighting to underside of wall units

Branded integrated appliances including electric oven, gas hob, extractor fan and fridge/ freezer

· Plumbed for washing machine