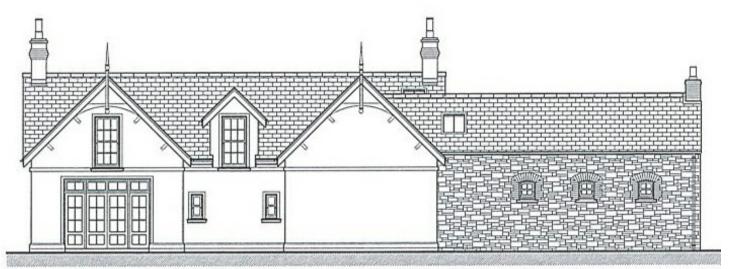

## Elevations

EAST (FRONT) ELEVATION

NORTH (SIDE) ELEVATION

SOUTH (SIDE) ELEVATION

WEST (REAR) ELEVATION