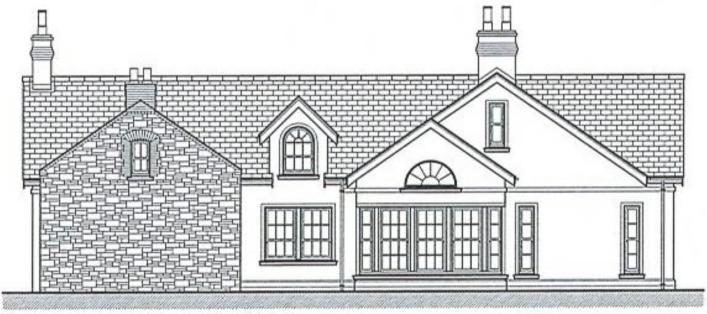

## Elevations

EAST (FRONT) ELEVATION

NORTH (SIDE) ELEVATION

SOUTH (SIDE) ELEVATION

WEST (REAR) ELEVATION