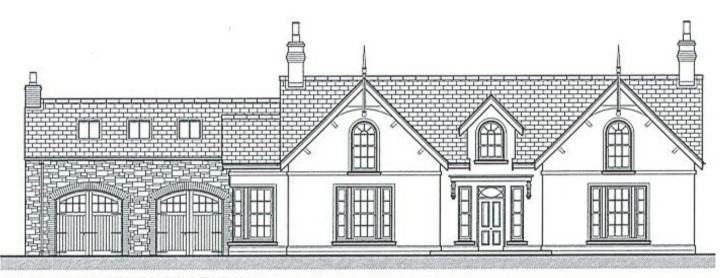

## Elevations

EAST (FRONT) ELEVATION

NORTH (SIDE) ELEVATION

SOUTH (SIDE) ELEVATION

WEST (REAR) ELEVATION