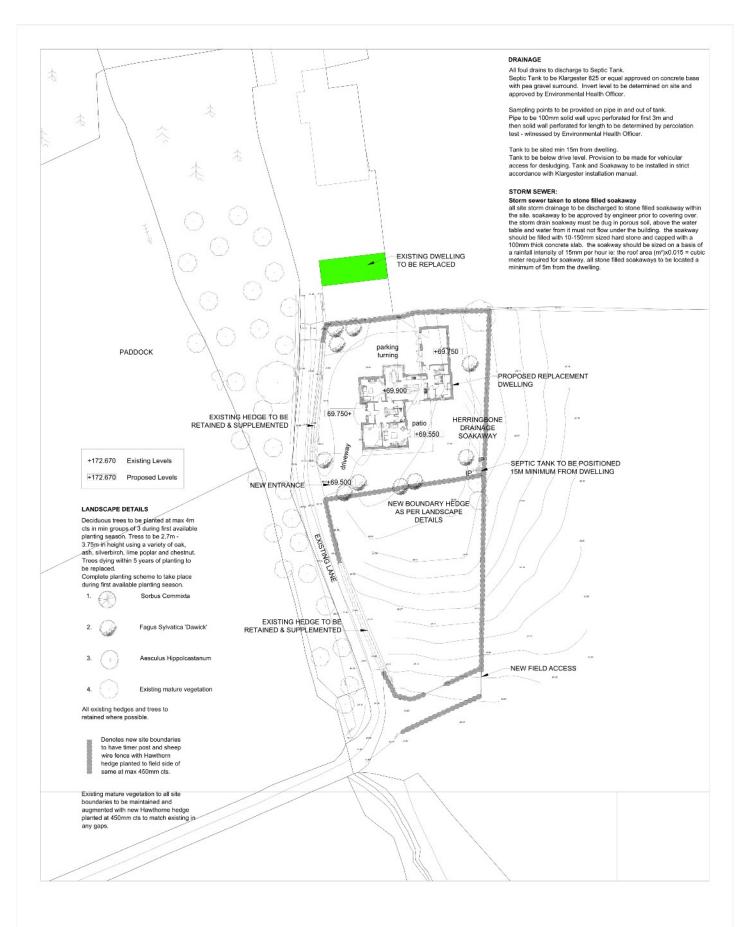

#### GROUND FLOOR PLAN

61 Mornington Lane Lisburn BT28 2WH

T: 028 9260 3871 E: info@donnanward.co.uk

|               | & Garage immediately south of<br>n Road, Newtownards, BT23 4U |
|---------------|---------------------------------------------------------------|
| DATE          | DRAWING                                                       |
| February 2022 | Proposed Site Plan                                            |

#### Location:

Leaving Newtownards on the Crawfordsburn Road, the site is off the laneway and to the rear of 125 Crawfordsburn Road.