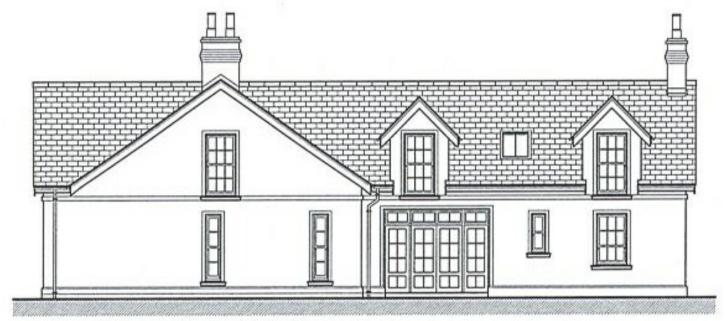

## Elevations

EAST (FRONT) ELEVATION

NORTH (SIDE) ELEVATION

SOUTH (SIDE) ELEVATION

WEST (REAR) ELEVATION