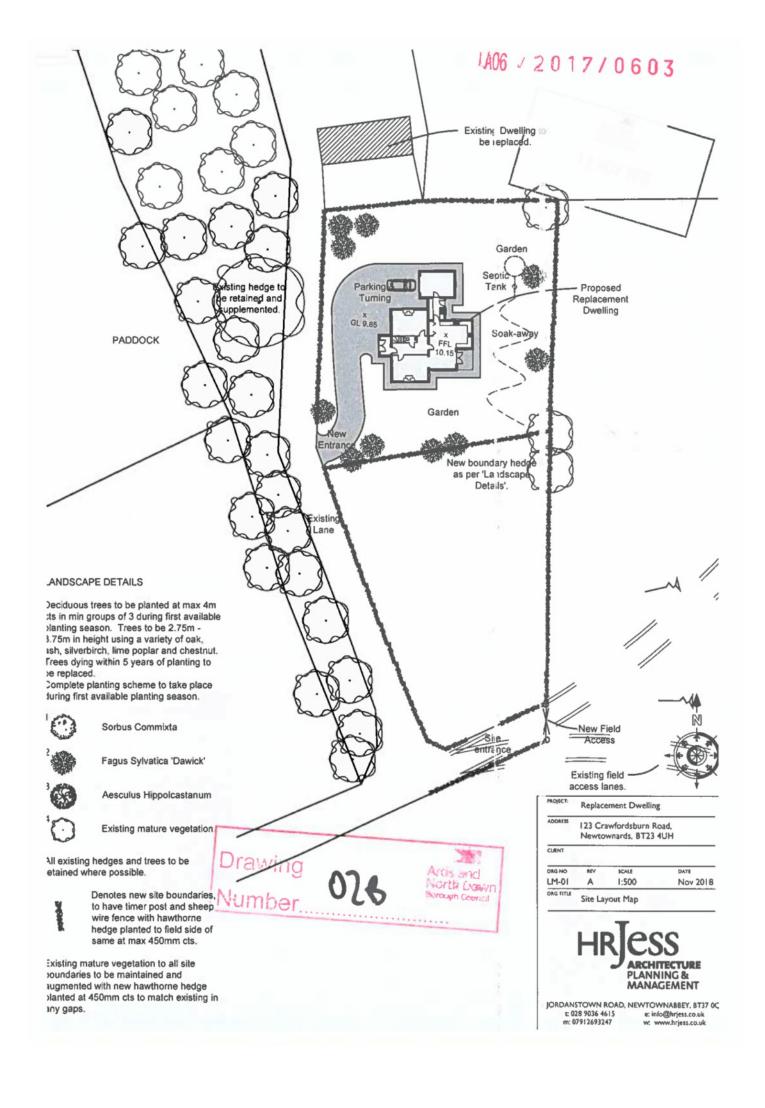

# Offers Over £275,000

Site adjacent to 127a Crawfordsburn Road, NEWTOWNARDS, BT23 4UH

Viewing by appointment with & through agent 028 9042 4747

- Stunning Building Site Extending to Over 0.6 of an Acre
- Outline Planning Approval with the Benefit of a Reserve Matters Application for a Substantial Family Home
- Additional Land Available by Separate Negotiation Ideal for those with Equestrian Interests or Market Garden
- Planning Application No LA06/2017/0603/0
- Reserve Matters Ref LA06/2023/1518/RM
- Popular & Convenient Location
- Stunning Views Over Open Countryside

#### Location:

Leaving Newtownards on the Crawfordsburn Road, the site is off the laneway and to the rear of 125 Crawfordsburn Road.