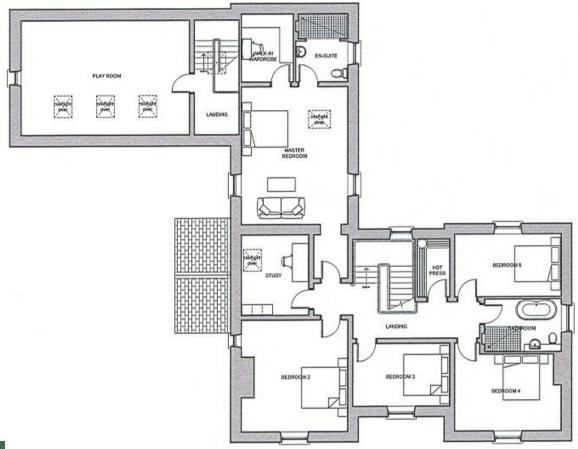

# Floor Plans

#### GROUND FLOOR PLAN

61 Mornington Lane Lisburn BT28 2WH

T: 028 9260 3871 E: info@donnanward.co.uk

|               | & Garage immediately south of<br>n Road, Newtownards, BT23 4U |
|---------------|---------------------------------------------------------------|
| DATE          | DRAWING                                                       |
| February 2022 | Proposed Site Plan                                            |