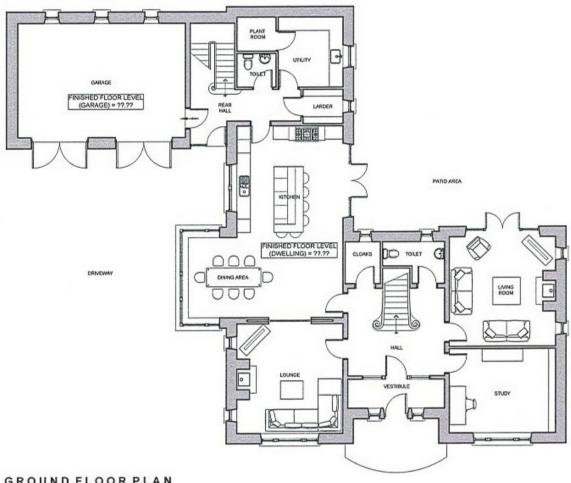

# Floor Plans

#### GROUND FLOOR PLAN

61 Mornington Lane Lisburn BT28 2WH

T: 028 9260 3871 E: info@donnanward.co.uk

|               | & Garage immediately south of<br>n Road, Newtownards, BT23 4U |
|---------------|---------------------------------------------------------------|
| DATE          | DRAWING                                                       |
| February 2022 | Proposed Site Plan                                            |