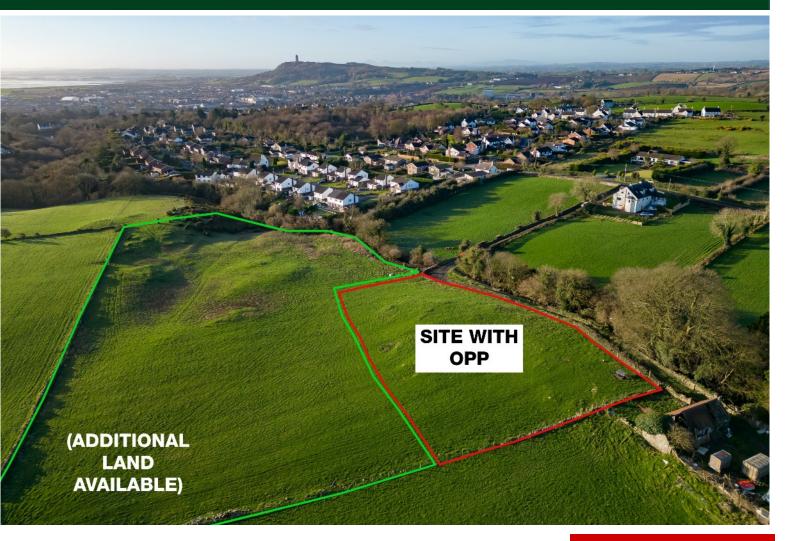

### TEMPLETON ROBINSON

This slightly elevated building site with fabulous views over countryside and beyond occupies a prime position just off the popular Crawfordsburn Road, Newtownards. Providing all the benefits of quiet country living yet half a mile from Newtownards thriving town centre. An easy 30 minute commute to Belfast, 15 minutes to Bangor and 5 minutes to Newtownards.

The site benefits from a planning approval for a substantial family home that can be designed to suit the needs of varied buyers. Ideal for purchasers who have a passion for horses to build their ideal home adjacent to the Dufferin Estate. An option to buy additional land for those with equestrian interests or equally worth while outdoor pursuits.

# Offers Over £275,000

Site adjacent to 127a Crawfordsburn Road, NEWTOWNARDS, BT23 4UH

Viewing by appointment with & through agent 028 9042 4747

- Stunning Building Site Extending to Over 0.6 of an Acre
- Outline Planning Approval with the Benefit of a Reserve Matters Application for a Substantial Family Home
- Additional Land Available by Separate Negotiation Ideal for those with Equestrian Interests or Market Garden
- Planning Application No LA06/2017/0603/0
- Reserve Matters Ref LA06/2023/1518/RM
- Popular & Convenient Location
- Stunning Views Over Open Countryside

#### Location:

Leaving Newtownards on the Crawfordsburn Road, the site is off the laneway and to the rear of 125 Crawfordsburn Road.