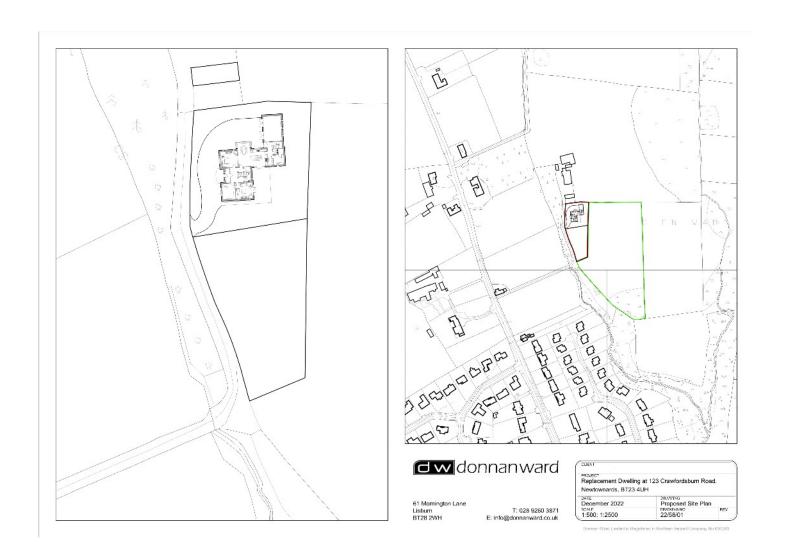

#### Location:

Leaving Newtownards on the Crawfordsburn Road, the site is off the laneway and to the rear of 125 Crawfordsburn Road.