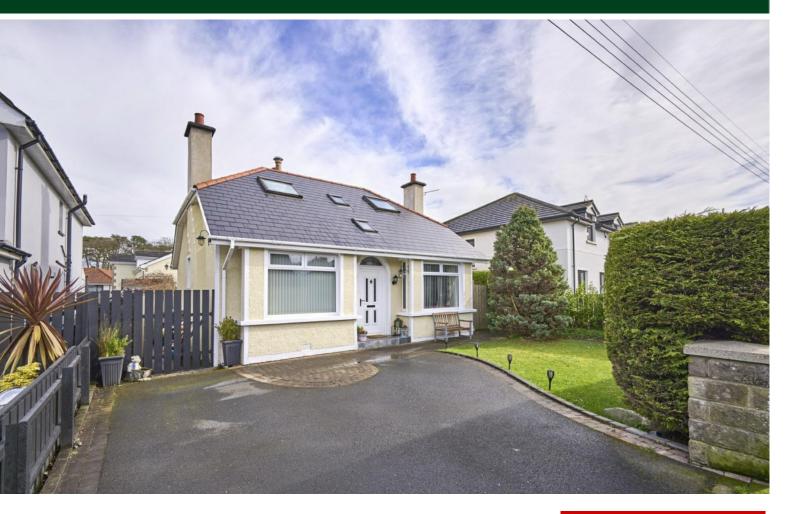

## TEMPLETON ROBINSON

This attractive detached chalet bungalow enjoys a delightful position within this much sought after location of Carnalea, an area which is well known for its close proximity to shops, local amenities and delightful coastal walks. The railway halt at Carnalea is only a stone's throw away making this ideal for travelling to Belfast and beyond.

Internally the property has been extremely well cared for and has been extended over the years by its present owners. Of particular note is the living room with open fire, family room leading to kitchen / dining room which overlooks the garden and four bedrooms to include two on the ground floor and shower room and first floor bathroom. Externally the gardens are secluded and are ideal for outdoor entertaining.

# Offers Around £315,000

30 Station Road, Carnalea, Bangor, BT19 1HD

Viewing by appointment through agent 028 9042 4747

- Attractive Detached Chalet Bungalow
- Well Presented Throughout
- Living Room with Open Fire
- Family Room Leading to Kitchen / Dining Room
- Utility Room
- Two Ground Bedrooms & Shower Room
- Two First Floor Bedrooms & Family Bathroom
- Double Glazed Windows / Gas Heating
- Driveway Parking to the Front
- Private & Secluded Rear Garden in Lawns/ Pergola with Feature Lighting Ideal for Outside Entertaining
- Popular & Sought After Location