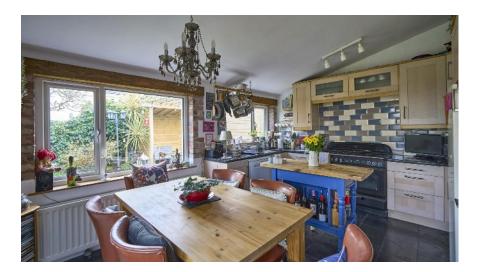

Telephone 028 9042 4747

www.templetonrobinson.com

FAMILY ROOM: 20' 0" x 16' 0" (6.1m x 4.88m) Brick fireplace, laminate wood floor.

Steps to . . .

KITCHEN/DINING: 15' 7" x 11' 9" (4.75m x 3.58m) Maple kitchen with excellent range of high and low level units, laminate work surfaces, 1.5 bowl stainless steel sink unit with mixer tap, space for range cooker, plumbed for dishwasher, space for fridge freezer, concealed lighting, part tiled walls, slate floor, double doors to outside.