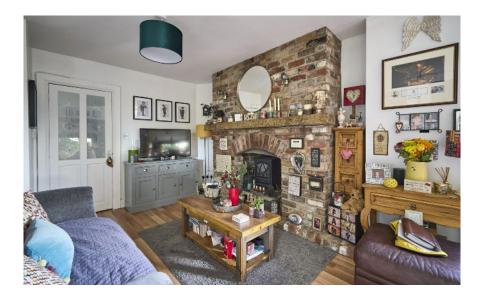

Internally the property has been extremely well cared for and has been extended over the years by its present owners. Of particular note is the living room with open fire, family room leading to kitchen / dining room which overlooks the garden and four bedrooms to include two on the ground floor and shower room and first floor bathroom. Externally the gardens are secluded and are ideal for outdoor entertaining.

The Property Comprises: Ground Floor uPVC front door to . . . ENTRANCE HALL: Slate flooring.

LIVING ROOM: 12' 8" x 10' 7" (3.86m x 3.23m) (into bay window). Brick fireplace with dog grate, laminate wood floor.

Telephone 028 9042 4747

www.templetonrobinson.com

FAMILY ROOM: 20' 0" x 16' 0" (6.1m x 4.88m) Brick fireplace, laminate wood floor.

Steps to . . .

KITCHEN/DINING: 15' 7" x 11' 9" (4.75m x 3.58m) Maple kitchen with excellent range of high and low level units, laminate work surfaces, 1.5 bowl stainless steel sink unit with mixer tap, space for range cooker, plumbed for dishwasher, space for fridge freezer, concealed lighting, part tiled walls, slate floor, double doors to outside.