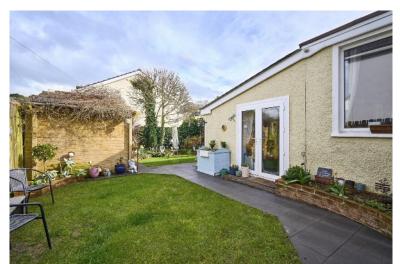

#### Outside

Private, fully enclosed rear garden laid in lawn bordered by flower beds, pergola with lighting, outside tap, sheds. Further storage area to side with garden stores, bin storage area. Driveway parking to front for several cars, front garden laid in lawn.