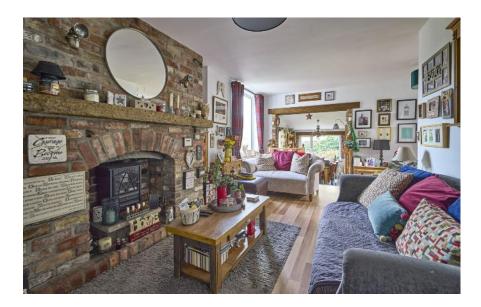

Internally the property has been extremely well cared for and has been extended over the years by its present owners. Of particular note is the living room with open fire, family room leading to kitchen / dining room which overlooks the garden and four bedrooms to include two on the ground floor and shower room and first floor bathroom. Externally the gardens are secluded and are ideal for outdoor entertaining.

The Property Comprises: Ground Floor uPVC front door to . . . ENTRANCE HALL: Slate flooring.

LIVING ROOM: 12' 8" x 10' 7" (3.86m x 3.23m) (into bay window). Brick fireplace with dog grate, laminate wood floor.

Telephone 028 9042 4747

www.templetonrobinson.com

FAMILY ROOM: 20' 0" x 16' 0" (6.1m x 4.88m) Brick fireplace, laminate wood floor.

Steps to . . .

KITCHEN/DINING: 15' 7" x 11' 9" (4.75m x 3.58m) Maple kitchen with excellent range of high and low level units, laminate work surfaces, 1.5 bowl stainless steel sink unit with mixer tap, space for range cooker, plumbed for dishwasher, space for fridge freezer, concealed lighting, part tiled walls, slate floor, double doors to outside.