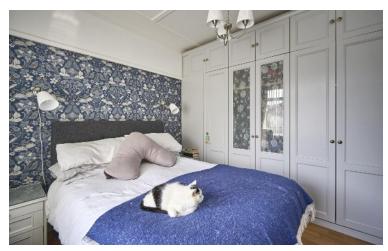

UTILITY ROOM: Worcester gas fired boiler, space for freezer, plumbed for washing machine, space for tumble dryer, ceramic tiled floor.

BEDROOM (1): 10' 7" x 10' 7" (3.23m x 3.23m) Range of built-in robes, laminate wood floor, cornice ceiling, picture rail.

### First Floor

LANDING: Laminate wood flooring, storage into eaves, access to roofspace. BEDROOM (3): 11' 0" x 9' 5" (3.35m x 2.87m) Built-in robe, laminate wood floor. BEDROOM (4): 11' 3" x 7' 7" (3.43m x 2.31m) Built-in cupboard, Velux window, storage into eaves, laminate wood floor.