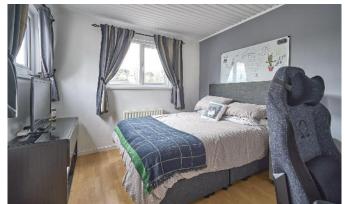

UTILITY ROOM: Worcester gas fired boiler, space for freezer, plumbed for washing machine, space for tumble dryer, ceramic tiled floor.

BEDROOM (1): 10' 7" x 10' 7" (3.23m x 3.23m) Range of built-in robes, laminate wood floor, cornice ceiling, picture rail.

Telephone 028 9042 4747

BEDROOM (2): 9' 7" x 9' 0" (2.92m x 2.74m) Currently used as a home office, laminate wood floor.

SHOWER ROOM: Fully tiled shower cubicle with thermostatic shower unit, low flush wc, wash stand with circular wash hand basin, laminate wood floor, extractor fan, LED lights, part tiled walls.