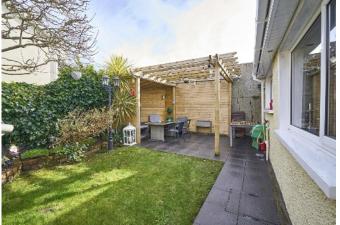

#### Outside

Private, fully enclosed rear garden laid in lawn bordered by flower beds, pergola with lighting, outside tap, sheds. Further storage area to side with garden stores, bin storage area. Driveway parking to front for several cars, front garden laid in lawn.