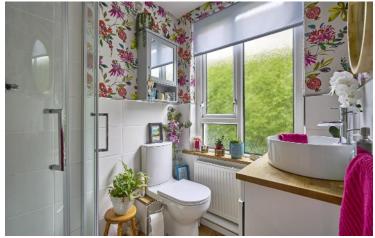

Telephone 028 9042 4747

BEDROOM (2): 9' 7" x 9' 0" (2.92m x 2.74m) Currently used as a home office, laminate wood floor.

SHOWER ROOM: Fully tiled shower cubicle with thermostatic shower unit, low flush wc, wash stand with circular wash hand basin, laminate wood floor, extractor fan, LED lights, part tiled walls.

BATHROOM: White suite comprising panelled bath with mixer tap, telephone hand shower, Triton electric shower, wash hand basin, Velux window, part tiled walls.