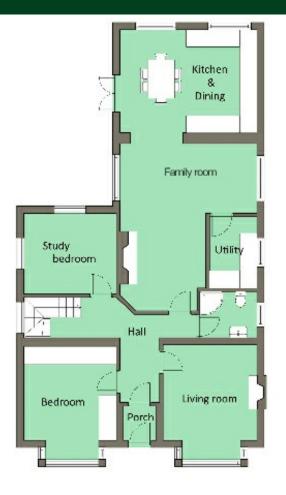

The Property Comprises: Ground Floor uPVC front door to . . . ENTRANCE HALL: Slate flooring.

LIVING ROOM: 12' 8" x 10' 7" (3.86m x 3.23m) (into bay window). Brick fireplace with dog grate, laminate wood floor.

Telephone 028 9042 4747

www.templetonrobinson.com

FAMILY ROOM: 20' 0" x 16' 0" (6.1m x 4.88m) Brick fireplace, laminate wood floor.

Steps to . . .

KITCHEN/DINING: 15' 7" x 11' 9" (4.75m x 3.58m) Maple kitchen with excellent range of high and low level units, laminate work surfaces, 1.5 bowl stainless steel sink unit with mixer tap, space for range cooker, plumbed for dishwasher, space for fridge freezer, concealed lighting, part tiled walls, slate floor, double doors to outside.

UTILITY ROOM: Worcester gas fired boiler, space for freezer, plumbed for washing machine, space for tumble dryer, ceramic tiled floor.

BEDROOM (1): 10' 7" x 10' 7" (3.23m x 3.23m) Range of built-in robes, laminate wood floor, cornice ceiling, picture rail.

Telephone 028 9042 4747

BEDROOM (2): 9' 7" x 9' 0" (2.92m x 2.74m) Currently used as a home office, laminate wood floor.

SHOWER ROOM: Fully tiled shower cubicle with thermostatic shower unit, low flush wc, wash stand with circular wash hand basin, laminate wood floor, extractor fan, LED lights, part tiled walls.