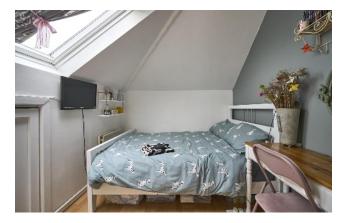

### First Floor

LANDING: Laminate wood flooring, storage into eaves, access to roofspace. BEDROOM (3): 11' 0" x 9' 5" (3.35m x 2.87m) Built-in robe, laminate wood floor. BEDROOM (4): 11' 3" x 7' 7" (3.43m x 2.31m) Built-in cupboard, Velux window, storage into eaves, laminate wood floor.