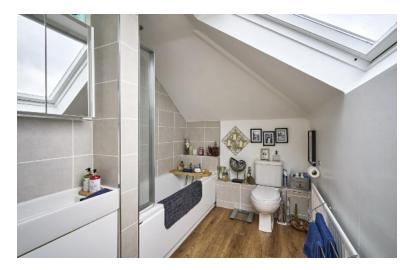

Telephone 028 9042 4747

BEDROOM (2): 9' 7" x 9' 0" (2.92m x 2.74m) Currently used as a home office, laminate wood floor.

SHOWER ROOM: Fully tiled shower cubicle with thermostatic shower unit, low flush wc, wash stand with circular wash hand basin, laminate wood floor, extractor fan, LED lights, part tiled walls.

BATHROOM: White suite comprising panelled bath with mixer tap, telephone hand shower, Triton electric shower, wash hand basin, Velux window, part tiled walls.