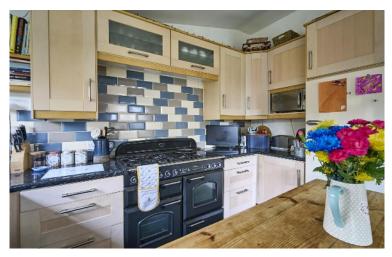

Telephone 028 9042 4747

www.templetonrobinson.com

FAMILY ROOM: 20' 0" x 16' 0" (6.1m x 4.88m) Brick fireplace, laminate wood floor.

Steps to . . .

KITCHEN/DINING: 15' 7" x 11' 9" (4.75m x 3.58m) Maple kitchen with excellent range of high and low level units, laminate work surfaces, 1.5 bowl stainless steel sink unit with mixer tap, space for range cooker, plumbed for dishwasher, space for fridge freezer, concealed lighting, part tiled walls, slate floor, double doors to outside.