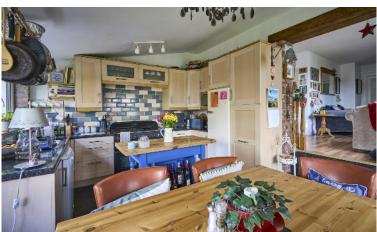

Telephone 028 9042 4747

www.templetonrobinson.com

FAMILY ROOM: 20' 0" x 16' 0" (6.1m x 4.88m) Brick fireplace, laminate wood floor.

Steps to . . .

KITCHEN/DINING: 15' 7" x 11' 9" (4.75m x 3.58m) Maple kitchen with excellent range of high and low level units, laminate work surfaces, 1.5 bowl stainless steel sink unit with mixer tap, space for range cooker, plumbed for dishwasher, space for fridge freezer, concealed lighting, part tiled walls, slate floor, double doors to outside.