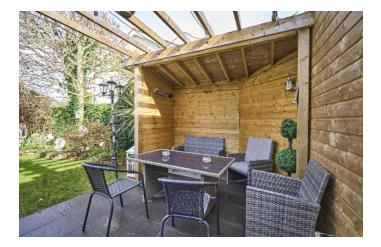

#### Outside

Private, fully enclosed rear garden laid in lawn bordered by flower beds, pergola with lighting, outside tap, sheds. Further storage area to side with garden stores, bin storage area. Driveway parking to front for several cars, front garden laid in lawn.