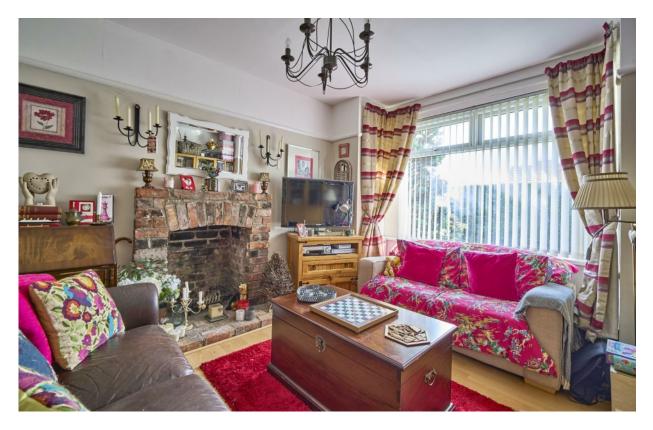

The Property Comprises: Ground Floor uPVC front door to . . . ENTRANCE HALL: Slate flooring.

LIVING ROOM: 12' 8" x 10' 7" (3.86m x 3.23m) (into bay window). Brick fireplace with dog grate, laminate wood floor.