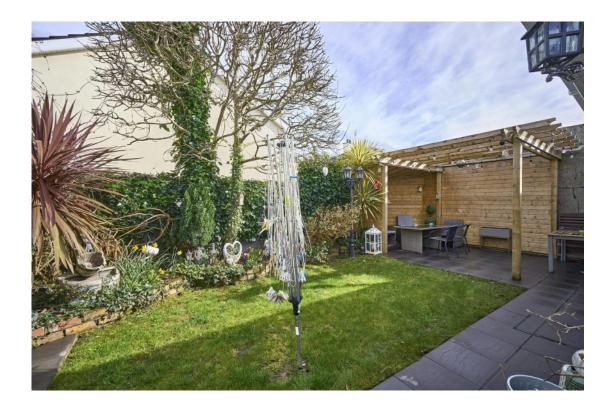

#### Outside

Private, fully enclosed rear garden laid in lawn bordered by flower beds, pergola with lighting, outside tap, sheds. Further storage area to side with garden stores, bin storage area. Driveway parking to front for several cars, front garden laid in lawn.