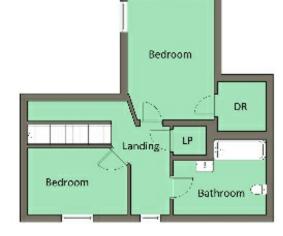

### First Floor

LANDING: Laminate wood flooring, storage into eaves, access to roofspace. BEDROOM (3): 11' 0" x 9' 5" (3.35m x 2.87m) Built-in robe, laminate wood floor. BEDROOM (4): 11' 3" x 7' 7" (3.43m x 2.31m) Built-in cupboard, Velux window, storage into eaves, laminate wood floor.

BATHROOM: White suite comprising panelled bath with mixer tap, telephone hand shower, Triton electric shower, wash hand basin, Velux window, part tiled walls.