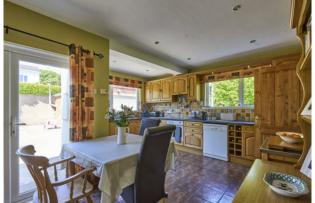

The Property Comprises:

**Ground Floor** 

uPVC front door to . . .

ENTRANCE HALL: Laminate wood effect floor, cloaks cupboard and shelved cupboard.

LIVING ROOM: 16' 3" x 11' 5" (4.95m x 3.48m) Fireplace.

KITCHEN/DINING:  $17' \ 2'' \ x \ 15' \ 0'' \ (5.23m \ x \ 4.57m)$  Mid oak kitchen with excellent range of high and low level units, laminate work surfaces, Diplomat four ring hob and oven, space for fridge freezer, stainless steel sink unit with mixer tap, plumbed for dishwasher, built-in wine rack, casual

dining area.

BEDROOM (4): 11' 4"  $\times$  9' 7" (3.45m  $\times$  2.92m) Wall to wall range of built-in robes with mirrored sliding doors.

HOME OFFICE/BEDROOM (5): 11' 4" x 8' 0" (3.45m x 2.44m)

SHOWER ROOM: Fully tiled shower cubicle with Mira Sport electric shower, pedestal wash hand basin, low flush wc, extractor fan, fully tiled walls.