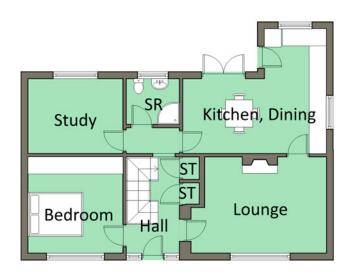

The Property Comprises:

**Ground Floor** 

uPVC front door to . . .

ENTRANCE HALL: Laminate wood effect floor, cloaks cupboard and shelved cupboard.

LIVING ROOM: 16' 3" x 11' 5" (4.95m x 3.48m) Fireplace.

KITCHEN/DINING:  $17' \ 2'' \ x \ 15' \ 0'' \ (5.23m \ x \ 4.57m)$  Mid oak kitchen with excellent range of high and low level units, laminate work surfaces, Diplomat four ring hob and oven, space for fridge freezer, stainless steel sink unit with mixer tap, plumbed for dishwasher, built-in wine rack, casual

dining area.

BEDROOM (4): 11' 4"  $\times$  9' 7" (3.45m  $\times$  2.92m) Wall to wall range of built-in robes with mirrored sliding doors.

HOME OFFICE/BEDROOM (5): 11' 4" x 8' 0" (3.45m x 2.44m)

SHOWER ROOM: Fully tiled shower cubicle with Mira Sport electric shower, pedestal wash hand basin, low flush wc, extractor fan, fully tiled walls.