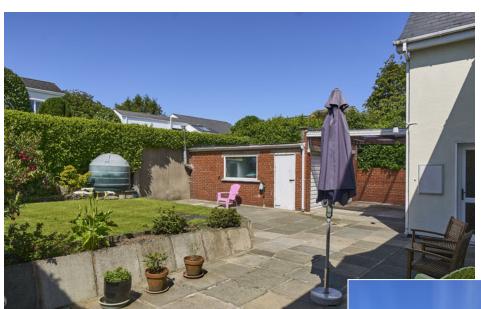

#### Outside

Driveway parking to car port.

DETACHED GARAGE: 19' 4" x 15' 7" (5.89m x 4.75m) Up and over door, light and power.

SEPARATE WC: Wash hand basin, oil fired boiler.

Front garden laid in lawn bordered by flower beds. Rear garden laid in lawn, patio areas, shrubs, all enjoying the sun throughout the day and ideal for summer entertaining.