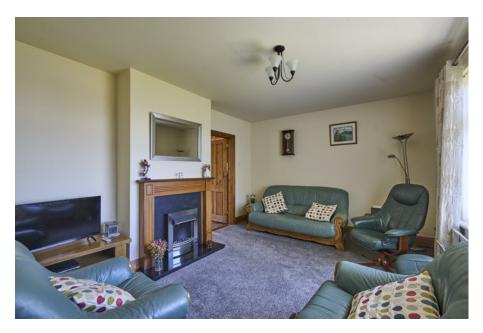

The Property Comprises:

**Ground Floor** 

uPVC front door to . . .

ENTRANCE HALL: Laminate wood effect floor, cloaks cupboard and shelved cupboard.

LIVING ROOM: 16' 3" x 11' 5" (4.95m x 3.48m) Fireplace.

KITCHEN/DINING:  $17' \ 2'' \ x \ 15' \ 0'' \ (5.23m \ x \ 4.57m)$  Mid oak kitchen with excellent range of high and low level units, laminate work surfaces, Diplomat four ring hob and oven, space for fridge freezer, stainless steel sink unit with mixer tap, plumbed for dishwasher, built-in wine rack, casual