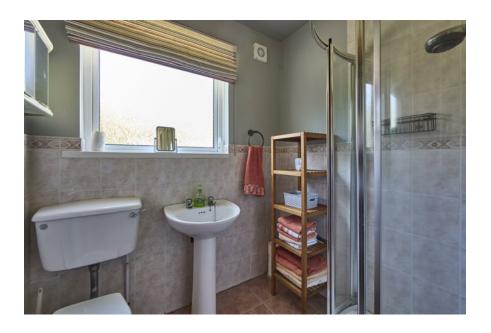

dining area.

BEDROOM (4): 11' 4"  $\times$  9' 7" (3.45m  $\times$  2.92m) Wall to wall range of built-in robes with mirrored sliding doors.

HOME OFFICE/BEDROOM (5): 11' 4" x 8' 0" (3.45m x 2.44m)

SHOWER ROOM: Fully tiled shower cubicle with Mira Sport electric shower, pedestal wash hand basin, low flush wc, extractor fan, fully tiled walls.