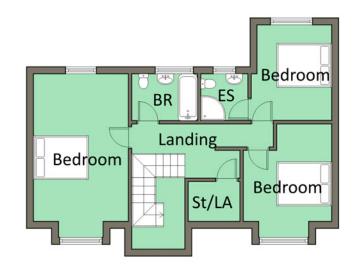

First Floor

LANDING: Linen cupboard with pressurised water system.

PRINCIPAL BEDROOM: 19' 9"  $\times$  11' 4" (6.02m  $\times$  3.45m) Lough view.

BEDROOM (2): 11' 6" x 9' 7" (3.51m x 2.92m)

ENSUITE SHOWER ROOM: Fully tiled shower cubicle with thermostatic shower unit, pedestal wash hand basin, low flush wc, ceramic tiled floor, part tiled walls, Velux window, extractor fan.

BEDROOM (3): 14' 1" x 10' 5" (4.29m x 3.18m)

BATHROOM: White suite comprising panelled bath with mixer tap, thermostatic shower unit and shower screen, low flush wc, pedestal wash hand basin, ceramic tiled floor, part tiled walls, Velux window, extractor fan.