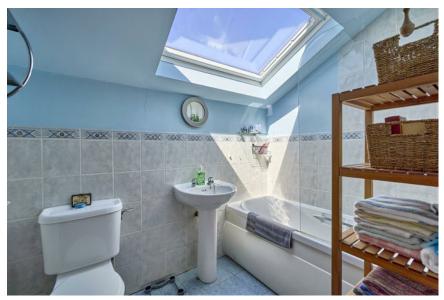

BEDROOM (3): 14' 1" x 10' 5" (4.29m x 3.18m)

BATHROOM: White suite comprising panelled bath with mixer tap, thermostatic shower unit and shower screen, low flush wc, pedestal wash hand basin, ceramic tiled floor, part tiled walls, Velux window, extractor fan.