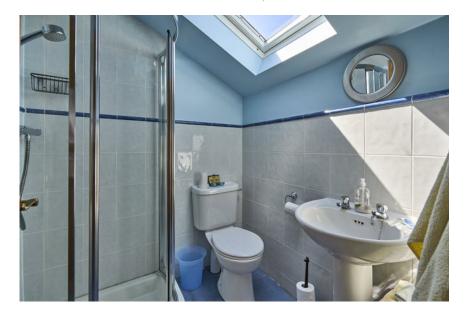

dining area.

BEDROOM (4): 11' 4"  $\times$  9' 7" (3.45m  $\times$  2.92m) Wall to wall range of built-in robes with mirrored sliding doors.

HOME OFFICE/BEDROOM (5): 11' 4" x 8' 0" (3.45m x 2.44m)

SHOWER ROOM: Fully tiled shower cubicle with Mira Sport electric shower, pedestal wash hand basin, low flush wc, extractor fan, fully tiled walls.