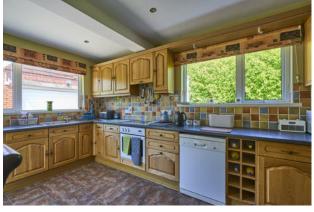

The Property Comprises:

**Ground Floor** 

uPVC front door to . . .

ENTRANCE HALL: Laminate wood effect floor, cloaks cupboard and shelved cupboard.

LIVING ROOM: 16' 3" x 11' 5" (4.95m x 3.48m) Fireplace.

KITCHEN/DINING:  $17' \ 2'' \ x \ 15' \ 0'' \ (5.23m \ x \ 4.57m)$  Mid oak kitchen with excellent range of high and low level units, laminate work surfaces, Diplomat four ring hob and oven, space for fridge freezer, stainless steel sink unit with mixer tap, plumbed for dishwasher, built-in wine rack, casual

dining area.

BEDROOM (4): 11' 4"  $\times$  9' 7" (3.45m  $\times$  2.92m) Wall to wall range of built-in robes with mirrored sliding doors.

HOME OFFICE/BEDROOM (5): 11' 4" x 8' 0" (3.45m x 2.44m)

SHOWER ROOM: Fully tiled shower cubicle with Mira Sport electric shower, pedestal wash hand basin, low flush wc, extractor fan, fully tiled walls.