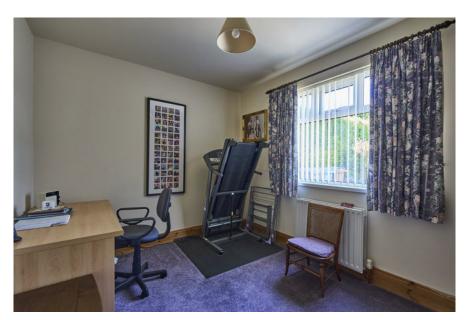

dining area.

BEDROOM (4): 11' 4"  $\times$  9' 7" (3.45m  $\times$  2.92m) Wall to wall range of built-in robes with mirrored sliding doors.

HOME OFFICE/BEDROOM (5): 11' 4" x 8' 0" (3.45m x 2.44m)

SHOWER ROOM: Fully tiled shower cubicle with Mira Sport electric shower, pedestal wash hand basin, low flush wc, extractor fan, fully tiled walls.