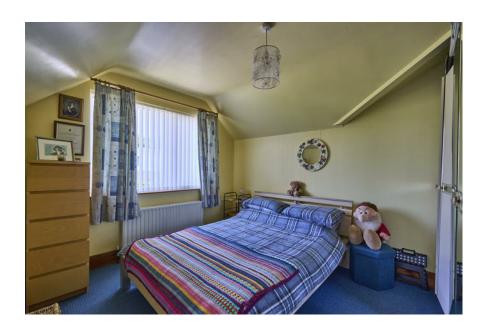

BEDROOM (3): 14' 1" x 10' 5" (4.29m x 3.18m)

BATHROOM: White suite comprising panelled bath with mixer tap, thermostatic shower unit and shower screen, low flush wc, pedestal wash hand basin, ceramic tiled floor, part tiled walls, Velux window, extractor fan.