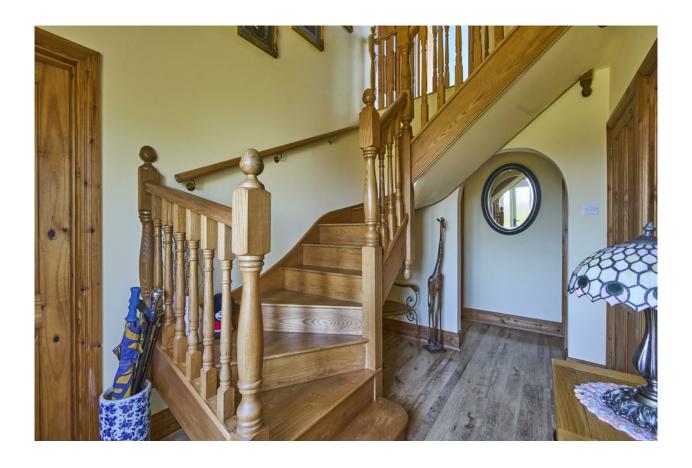

The Property Comprises:

**Ground Floor** 

uPVC front door to . . .

ENTRANCE HALL: Laminate wood effect floor, cloaks cupboard and shelved cupboard.

LIVING ROOM: 16' 3" x 11' 5" (4.95m x 3.48m) Fireplace.

KITCHEN/DINING:  $17' \ 2'' \ x \ 15' \ 0'' \ (5.23m \ x \ 4.57m)$  Mid oak kitchen with excellent range of high and low level units, laminate work surfaces, Diplomat four ring hob and oven, space for fridge freezer, stainless steel sink unit with mixer tap, plumbed for dishwasher, built-in wine rack, casual

First Floor

LANDING: Linen cupboard with pressurised water system.

PRINCIPAL BEDROOM: 19' 9"  $\times$  11' 4" (6.02m  $\times$  3.45m) Lough view.

BEDROOM (2): 11' 6" x 9' 7" (3.51m x 2.92m)

ENSUITE SHOWER ROOM: Fully tiled shower cubicle with thermostatic shower unit, pedestal wash hand basin, low flush wc, ceramic tiled floor, part tiled walls, Velux window, extractor fan.