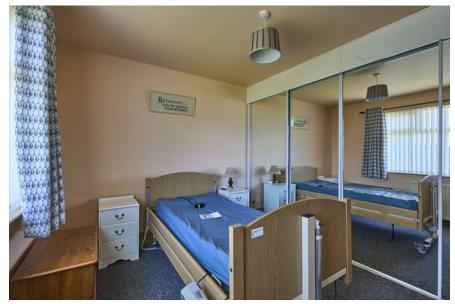

dining area.

BEDROOM (4): 11' 4"  $\times$  9' 7" (3.45m  $\times$  2.92m) Wall to wall range of built-in robes with mirrored sliding doors.

HOME OFFICE/BEDROOM (5): 11' 4" x 8' 0" (3.45m x 2.44m)

SHOWER ROOM: Fully tiled shower cubicle with Mira Sport electric shower, pedestal wash hand basin, low flush wc, extractor fan, fully tiled walls.

First Floor

LANDING: Linen cupboard with pressurised water system.

PRINCIPAL BEDROOM: 19' 9"  $\times$  11' 4" (6.02m  $\times$  3.45m) Lough view.

BEDROOM (2): 11' 6" x 9' 7" (3.51m x 2.92m)

ENSUITE SHOWER ROOM: Fully tiled shower cubicle with thermostatic shower unit, pedestal wash hand basin, low flush wc, ceramic tiled floor, part tiled walls, Velux window, extractor fan.

BEDROOM (3): 14' 1" x 10' 5" (4.29m x 3.18m)

BATHROOM: White suite comprising panelled bath with mixer tap, thermostatic shower unit and shower screen, low flush wc, pedestal wash hand basin, ceramic tiled floor, part tiled walls, Velux window, extractor fan.