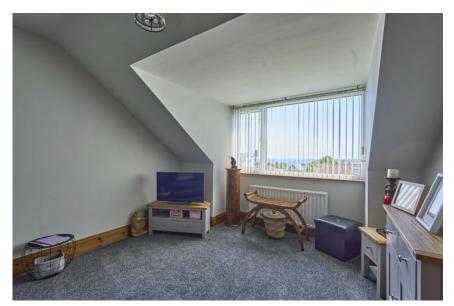

First Floor

LANDING: Linen cupboard with pressurised water system.

PRINCIPAL BEDROOM: 19' 9"  $\times$  11' 4" (6.02m  $\times$  3.45m) Lough view.

BEDROOM (2): 11' 6" x 9' 7" (3.51m x 2.92m)

ENSUITE SHOWER ROOM: Fully tiled shower cubicle with thermostatic shower unit, pedestal wash hand basin, low flush wc, ceramic tiled floor, part tiled walls, Velux window, extractor fan.