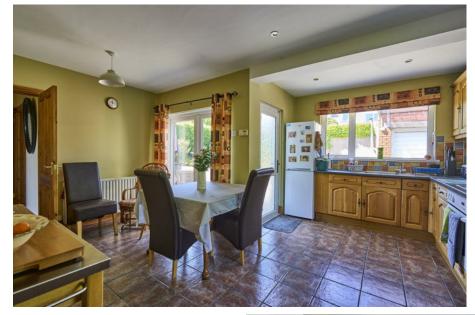

The Property Comprises:

**Ground Floor** 

uPVC front door to . . .

ENTRANCE HALL: Laminate wood effect floor, cloaks cupboard and shelved cupboard.

LIVING ROOM: 16' 3" x 11' 5" (4.95m x 3.48m) Fireplace.

KITCHEN/DINING:  $17' \ 2'' \ x \ 15' \ 0'' \ (5.23m \ x \ 4.57m)$  Mid oak kitchen with excellent range of high and low level units, laminate work surfaces, Diplomat four ring hob and oven, space for fridge freezer, stainless steel sink unit with mixer tap, plumbed for dishwasher, built-in wine rack, casual

dining area.

BEDROOM (4): 11' 4"  $\times$  9' 7" (3.45m  $\times$  2.92m) Wall to wall range of built-in robes with mirrored sliding doors.

HOME OFFICE/BEDROOM (5): 11' 4" x 8' 0" (3.45m x 2.44m)

SHOWER ROOM: Fully tiled shower cubicle with Mira Sport electric shower, pedestal wash hand basin, low flush wc, extractor fan, fully tiled walls.