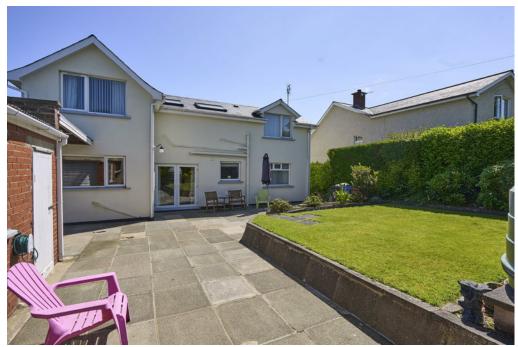

#### Outside

Driveway parking to car port.

DETACHED GARAGE: 19' 4" x 15' 7" (5.89m x 4.75m) Up and over door, light and power.

SEPARATE WC: Wash hand basin, oil fired boiler.

Front garden laid in lawn bordered by flower beds. Rear garden laid in lawn, patio areas, shrubs, all enjoying the sun throughout the day and ideal for summer entertaining.