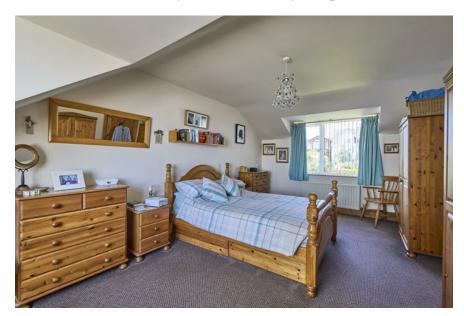

First Floor

LANDING: Linen cupboard with pressurised water system.

PRINCIPAL BEDROOM: 19' 9"  $\times$  11' 4" (6.02m  $\times$  3.45m) Lough view.

BEDROOM (2): 11' 6" x 9' 7" (3.51m x 2.92m)

ENSUITE SHOWER ROOM: Fully tiled shower cubicle with thermostatic shower unit, pedestal wash hand basin, low flush wc, ceramic tiled floor, part tiled walls, Velux window, extractor fan.