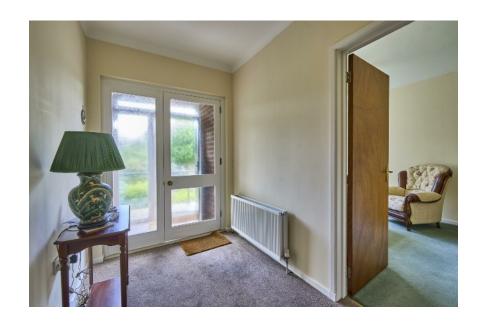

BEDROOM (3): 12' 2"  $\times$  10' 6" (3.7m  $\times$  3.2m) Sliding aluminium double glazed patio doors to tiled patio

First Floor

Fixed staircase to attic rooms

ROOM (1): 12' 10" x 10' 10" (3.9m x 3.3m)