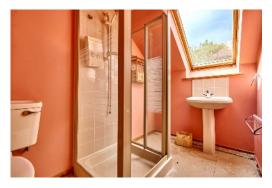

BEDROOM (1): 13' 1"  $\times$  9' 10" (4m  $\times$  3m) Excellent range of built in robes with cupboards above and matching dressing table

BEDROOM (2): 9' 2" x 8' 6" (2.8m x 2.6m)

SHOWER ROOM: Fully tiled walk in shower cubicle, built in shower, wash hand basin. fully tiled walls. Separate low flush wc with part tiled walls

ROOM (2): 19' 4"  $\times$  6' 7" (5.9m  $\times$  2m) Storage in eaves SHOWER ROOM: