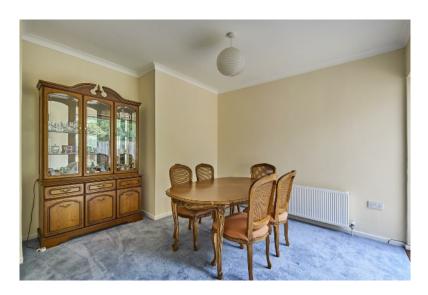

As you step inside, you'll be greeted by a modern fitted kitchen that is both functional and stylish. The separate utility room provides additional space for laundry and storage, keeping the main living areas clutter-free. The bright lounge and separate dining room offer ample space for relaxation and entertaining guests.

#### Ground Floor

ENTRANCE HALL: Tiled entrance porch. UPVC double glazed front door with double glazed side lights. Cloaks storage, linen cupboard with radiator

LOUNGE: 18' 1"  $\times$  10' 2" (5.5m  $\times$  3.1m) Tiled stone fireplace with tiled hearth and mahogany mantle, electric fire.