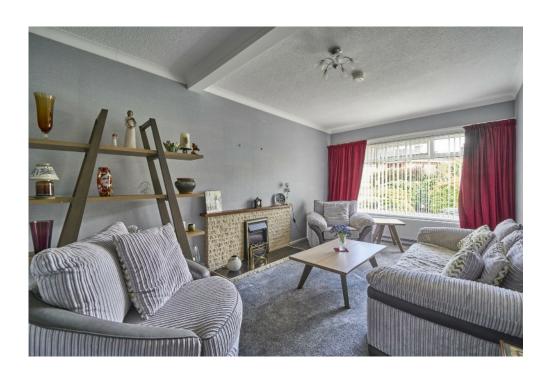

As you step inside, you'll be greeted by a modern fitted kitchen that is both functional and stylish. The separate utility room provides additional space for laundry and storage, keeping the main living areas clutter-free. The bright lounge and separate dining room offer ample space for relaxation and entertaining guests.

#### Ground Floor

ENTRANCE HALL: Tiled entrance porch. UPVC double glazed front door with double glazed side lights. Cloaks storage, linen cupboard with radiator

LOUNGE: 18' 1"  $\times$  10' 2" (5.5m  $\times$  3.1m) Tiled stone fireplace with tiled hearth and mahogany mantle, electric fire.