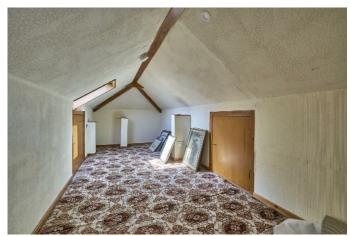

BEDROOM (3): 12' 2"  $\times$  10' 6" (3.7m  $\times$  3.2m) Sliding aluminium double glazed patio doors to tiled patio

First Floor

Fixed staircase to attic rooms

ROOM (1): 12' 10" x 10' 10" (3.9m x 3.3m)

ROOM (2): 19' 4"  $\times$  6' 7" (5.9m  $\times$  2m) Storage in eaves SHOWER ROOM: