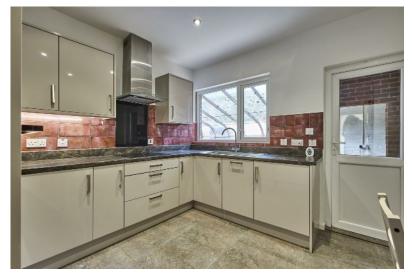

As you step inside, you'll be greeted by a modern fitted kitchen that is both functional and stylish. The separate utility room provides additional space for laundry and storage, keeping the main living areas clutter-free. The bright lounge and separate dining room offer ample space for relaxation and entertaining guests.

MODERN FITTED KITCHEN: 11' 6" x 9' 10" (3.5m x 3m) Blanco single drainer stainless steel sink unit with mixer tap, range of high and low level gloss units, laminate worktops, built in oven and microwave, matching 4 ring ceramic hob, stainless steel extractor fan, integrated fridge, built in dishwasher, part tiled walls, ceramic tiled floor, UPVC back door to covered rear porch and utility.