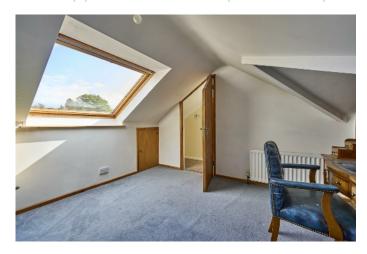

BEDROOM (3): 12' 2"  $\times$  10' 6" (3.7m  $\times$  3.2m) Sliding aluminium double glazed patio doors to tiled patio

First Floor

Fixed staircase to attic rooms

ROOM (1): 12' 10" x 10' 10" (3.9m x 3.3m)

ROOM (2): 19' 4"  $\times$  6' 7" (5.9m  $\times$  2m) Storage in eaves SHOWER ROOM: