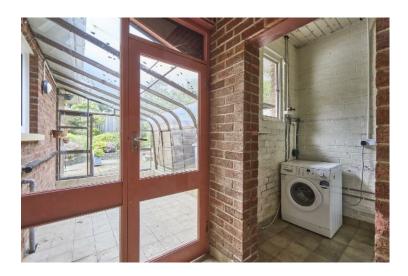

As you step inside, you'll be greeted by a modern fitted kitchen that is both functional and stylish. The separate utility room provides additional space for laundry and storage, keeping the main living areas clutter-free. The bright lounge and separate dining room offer ample space for relaxation and entertaining guests.

MODERN FITTED KITCHEN: 11' 6" x 9' 10" (3.5m x 3m) Blanco single drainer stainless steel sink unit with mixer tap, range of high and low level gloss units, laminate worktops, built in oven and microwave, matching 4 ring ceramic hob, stainless steel extractor fan, integrated fridge, built in dishwasher, part tiled walls, ceramic tiled floor, UPVC back door to covered rear porch and utility.