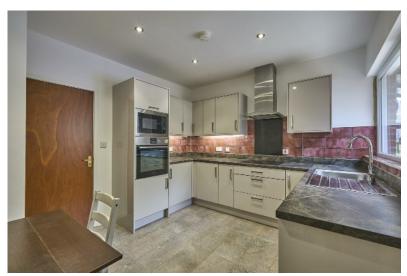

As you step inside, you'll be greeted by a modern fitted kitchen that is both functional and stylish. The separate utility room provides additional space for laundry and storage, keeping the main living areas clutter-free. The bright lounge and separate dining room offer ample space for relaxation and entertaining guests.

MODERN FITTED KITCHEN: 11' 6" x 9' 10" (3.5m x 3m) Blanco single drainer stainless steel sink unit with mixer tap, range of high and low level gloss units, laminate worktops, built in oven and microwave, matching 4 ring ceramic hob, stainless steel extractor fan, integrated fridge, built in dishwasher, part tiled walls, ceramic tiled floor, UPVC back door to covered rear porch and utility.