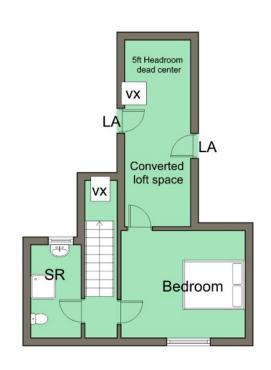

BEDROOM (3): 12' 2"  $\times$  10' 6" (3.7m  $\times$  3.2m) Sliding aluminium double glazed patio doors to tiled patio

First Floor

Fixed staircase to attic rooms

ROOM (1): 12' 10" x 10' 10" (3.9m x 3.3m)

ROOM (2): 19' 4"  $\times$  6' 7" (5.9m  $\times$  2m) Storage in eaves SHOWER ROOM: