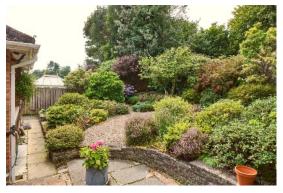

The property boasts three well-proportioned bedrooms. Additionally, a fixed staircase leads to two attic rooms and a convenient shower room, providing extra living space or versatile storage options.

An attached matching garage and driveway parking offer convenience and security for your vehicles. The well-planted rear garden is a peaceful retreat, featuring a greenhouse and patio areas where you can enjoy the outdoors and indulge in gardening hobbies.

#### Outside

GARAGE: 17' 5"  $\times$  10' 10" (5.3m  $\times$  3.3m) Driveway to attached garage, up and over door, light and power, gas fired boiler

Front and rear low maintenance gardens in patio with flowerbeds and shrubs. Feature stoned area and side patio. Outside tap and lights. Garden shed and attached greenhouse.