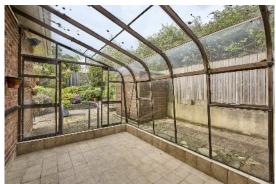

The property boasts three well-proportioned bedrooms. Additionally, a fixed staircase leads to two attic rooms and a convenient shower room, providing extra living space or versatile storage options.

An attached matching garage and driveway parking offer convenience and security for your vehicles. The well-planted rear garden is a peaceful retreat, featuring a greenhouse and patio areas where you can enjoy the outdoors and indulge in gardening hobbies.

#### Outside

GARAGE: 17' 5"  $\times$  10' 10" (5.3m  $\times$  3.3m) Driveway to attached garage, up and over door, light and power, gas fired boiler

Front and rear low maintenance gardens in patio with flowerbeds and shrubs. Feature stoned area and side patio. Outside tap and lights. Garden shed and attached greenhouse.