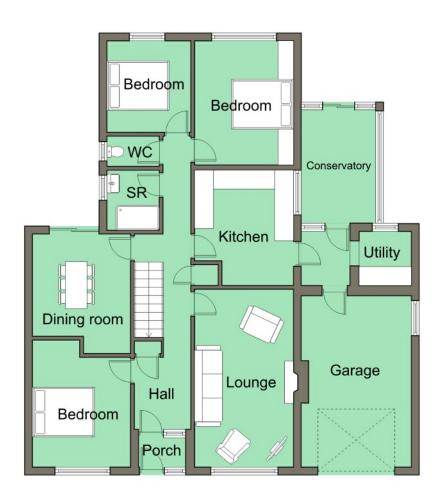

#### The Property Comprises:

#### Ground Floor

ENTRANCE HALL: Tiled entrance porch. UPVC double glazed front door with double glazed side lights. Cloaks storage, linen cupboard with radiator

LOUNGE: 18' 1"  $\times$  10' 2" (5.5m  $\times$  3.1m) Tiled stone fireplace with tiled hearth and mahogany mantle, electric fire.

MODERN FITTED KITCHEN: 11' 6" x 9' 10" (3.5m x 3m) Blanco single drainer stainless steel sink unit with mixer tap, range of high and low level gloss units, laminate worktops, built in oven and microwave, matching 4 ring ceramic hob, stainless steel extractor fan, integrated fridge, built in dishwasher, part tiled walls, ceramic tiled floor, UPVC back door to covered rear porch and utility.

BEDROOM (1): 13' 1"  $\times$  9' 10" (4m  $\times$  3m) Excellent range of built in robes with cupboards above and matching dressing table

BEDROOM (2): 9' 2" x 8' 6" (2.8m x 2.6m)

SHOWER ROOM: Fully tiled walk in shower cubicle, built in shower, wash hand basin. fully tiled walls. Separate low flush wc with part tiled walls

BEDROOM (3): 12' 2"  $\times$  10' 6" (3.7m  $\times$  3.2m) Sliding aluminium double glazed patio doors to tiled patio

First Floor

Fixed staircase to attic rooms

ROOM (1): 12' 10" x 10' 10" (3.9m x 3.3m)

ROOM (2): 19' 4"  $\times$  6' 7" (5.9m  $\times$  2m) Storage in eaves SHOWER ROOM:

#### Outside

GARAGE: 17' 5"  $\times$  10' 10" (5.3m  $\times$  3.3m) Driveway to attached garage, up and over door, light and power, gas fired boiler

Front and rear low maintenance gardens in patio with flowerbeds and shrubs. Feature stoned area and side patio. Outside tap and lights. Garden shed and attached greenhouse.