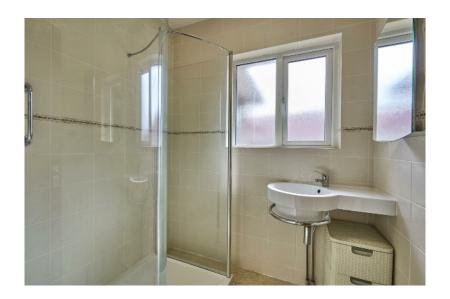

BEDROOM (1): 13' 1"  $\times$  9' 10" (4m  $\times$  3m) Excellent range of built in robes with cupboards above and matching dressing table

BEDROOM (2): 9' 2" x 8' 6" (2.8m x 2.6m)

SHOWER ROOM: Fully tiled walk in shower cubicle, built in shower, wash hand basin. fully tiled walls. Separate low flush wc with part tiled walls