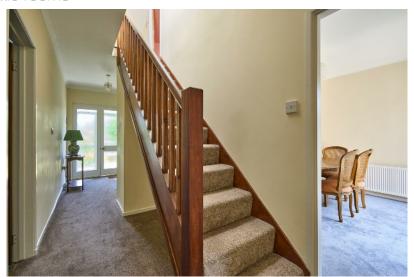

#### Ground Floor

ENTRANCE HALL: Tiled entrance porch. UPVC double glazed front door with double glazed side lights. Cloaks storage, linen cupboard with radiator

LOUNGE: 18' 1"  $\times$  10' 2" (5.5m  $\times$  3.1m) Tiled stone fireplace with tiled hearth and mahogany mantle, electric fire.

BEDROOM (3): 12' 2"  $\times$  10' 6" (3.7m  $\times$  3.2m) Sliding aluminium double glazed patio doors to tiled patio

First Floor

Fixed staircase to attic rooms

ROOM (1): 12' 10" x 10' 10" (3.9m x 3.3m)