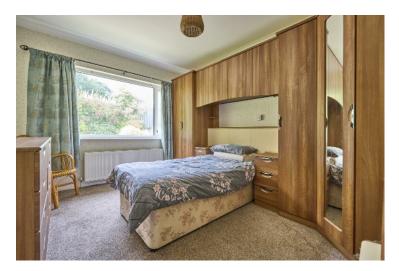

BEDROOM (1): 13' 1"  $\times$  9' 10" (4m  $\times$  3m) Excellent range of built in robes with cupboards above and matching dressing table

BEDROOM (2): 9' 2" x 8' 6" (2.8m x 2.6m)

SHOWER ROOM: Fully tiled walk in shower cubicle, built in shower, wash hand basin. fully tiled walls. Separate low flush wc with part tiled walls