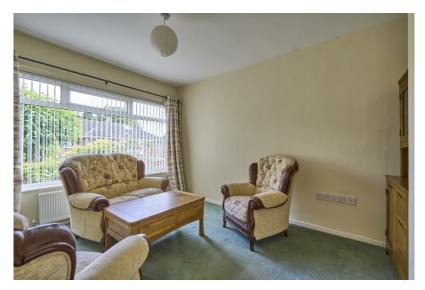

#### Ground Floor

ENTRANCE HALL: Tiled entrance porch. UPVC double glazed front door with double glazed side lights. Cloaks storage, linen cupboard with radiator

LOUNGE: 18' 1"  $\times$  10' 2" (5.5m  $\times$  3.1m) Tiled stone fireplace with tiled hearth and mahogany mantle, electric fire.