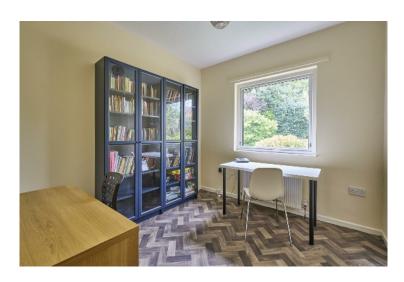

BEDROOM (3): 12' 2"  $\times$  10' 6" (3.7m  $\times$  3.2m) Sliding aluminium double glazed patio doors to tiled patio

First Floor

Fixed staircase to attic rooms

ROOM (1): 12' 10" x 10' 10" (3.9m x 3.3m)

ROOM (2): 19' 4"  $\times$  6' 7" (5.9m  $\times$  2m) Storage in eaves SHOWER ROOM: