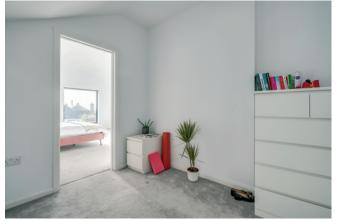

Telephone 028 9042 4747 www.templetonrobinson.com

First Floor LANDING: Linen closet.

PRINCIPAL SUITE: 15' 9" x 15' 1" (4.8m x 4.6m) Picture window overlooking rear garden, lough views.

NURSERY/DRESSING ROOM:  $17' 5" \times 9' 6"$  (5.3m x 2.9m) L-shaped, both with Velux windows, storage in eaves, metre cupboard.