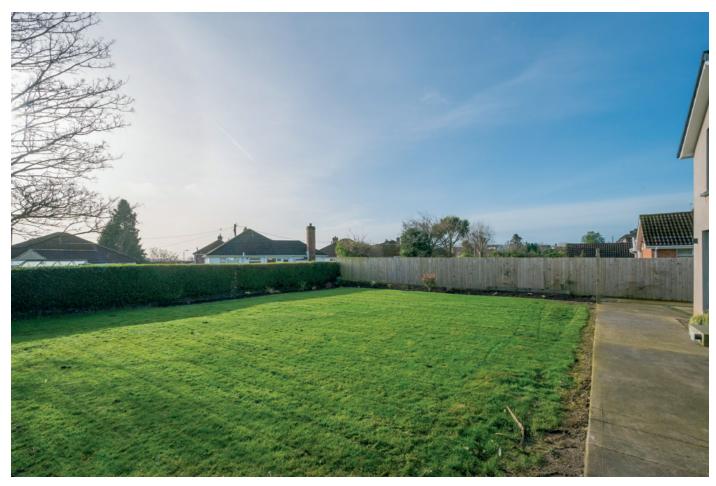

Enclosed, notably private rear garden benefiting from sunny south facing aspect. Garden in lawn bordered by fencing, hedging and flowerbeds. Timber store. Outside tap and light.

Telephone 028 9042 4747 www.templetonrobinson.com