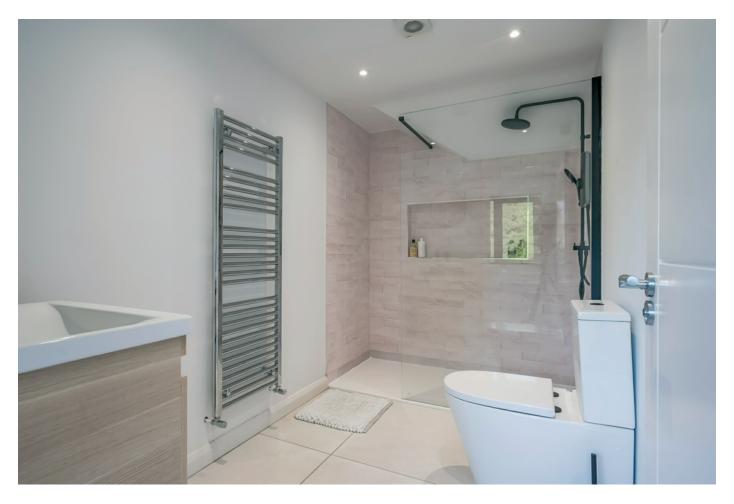

ENSUITE SHOWER ROOM: Fully tiled shower cubicle with mains shower, low flush wc, wash hand basin with mixer tap and drawer below, heated towel rail, ceramic tiled floor, extractor fan. Velux window.

Telephone 028 9042 4747 www.templetonrobinson.com BEDROOM (2): 13' 5" x 11' 6" (4.1m x 3.5m) Low voltage spotlights.

BEDROOM (3): 16' 5" x 11' 10" (5m x 3.6m) Dual aspect windows to front and rear. Low voltage spotlights.

SHOWER ROOM: Fully tiled shower cubicle with shelf recess, Triton electric shower unit, low flush wc, wash hand basin with mixer tap and drawer below, ceramic tiled floor, heated towel rail, extractor fan.