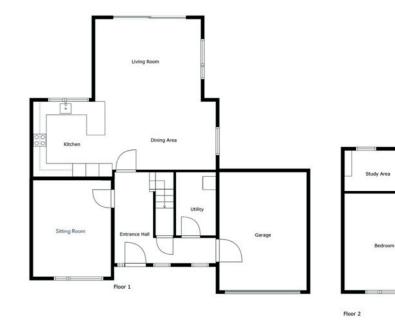

The Property Comprises:

## Ground Floor

Composite front door.

HALLWAY: Service door to garage.

CLOAKROOM:

UTILITY ROOM: 8' 10" x 5' 11" (2.7m x 1.8m) Plumbed for washing machine, space for tumble dryer.

LIVING ROOM: 15' 9" x 11' 6" (4.8m x 3.5m) Piped for gas fire, low voltage spotlights.

KITCHEN OPEN PLAN TO DINING AND LIVING AREAS: 26' 11" x 22' 4" (8.2m x 6.8m) Bespoke contemporary Parkes kitchen with excellent range of high and low level units, Franke stainless steel sink unit, Quooker mixer tap, granite worktops, upstands and cill. Range of built-in Siemens appliances to include oven and grill, induction hob, concealed extractor fan, dishwasher, fridge. Engineered oak laminate wooden floor. Aluminium double glazed sliding doors from living area to exterior.

Telephone 028 9042 4747 www.templetonrobinson.com

First Floor LANDING: Linen closet.

PRINCIPAL SUITE: 15' 9" x 15' 1" (4.8m x 4.6m) Picture window overlooking rear garden, lough views.

NURSERY/DRESSING ROOM:  $17' 5" \times 9' 6"$  (5.3m x 2.9m) L-shaped, both with Velux windows, storage in eaves, metre cupboard.

ENSUITE SHOWER ROOM: Fully tiled shower cubicle with mains shower, low flush wc, wash hand basin with mixer tap and drawer below, heated towel rail, ceramic tiled floor, extractor fan. Velux window.

Telephone 028 9042 4747 www.templetonrobinson.com BEDROOM (2): 13' 5" x 11' 6" (4.1m x 3.5m) Low voltage spotlights.

BEDROOM (3): 16' 5" x 11' 10" (5m x 3.6m) Dual aspect windows to front and rear. Low voltage spotlights.

SHOWER ROOM: Fully tiled shower cubicle with shelf recess, Triton electric shower unit, low flush wc, wash hand basin with mixer tap and drawer below, ceramic tiled floor, heated towel rail, extractor fan.

## Outside

Tarmac driveway leading to:

INTEGRAL GARAGE:  $18' 4" \times 11' 10" (5.6m \times 3.6m)$  Roller door, light and power. (Planning permission passed to be converted to a fourth bedroom).

Garden to front in lawn.