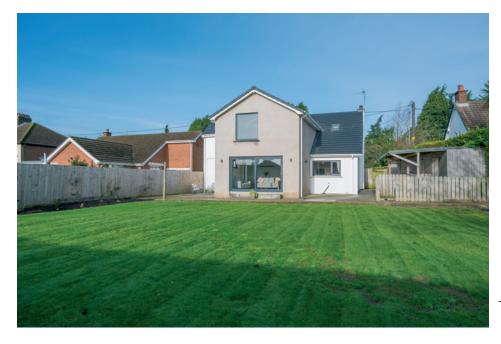

## TEMPLETON ROBINSON

A beautifully presented, contemporary detached property conveniently located on the doorstep of Newtownards town centre.

Having been the subject of a recent extensive renovation, the bright, spacious & stylish interior is complemented by a high standard of finish throughout including a bespoke Parkes kitchen plus luxury sanitary ware. Other recent works include a re-wire, re-plumb, upgraded gas central heating system plus a generous double storey extension. The heart of this home is undoubtedly the open plan kitchen – dining leading to living room overlooking (and with direct access to) the south facing rear garden – A perfect space for the family to relax and entertain in. Further investigation reveals a lounge, large store, utility plus an integral garage that also has planning passed to be converted to a fourth bedroom if desired. On the first floor, there are three double bedrooms plus luxury bathroom. The principal bedroom is enhanced by an ensuite plus large walk-in robe that could be utilised as a nursery or home office. Occupying a fine level site, the remarkably private, landscaped south facing rear garden enhances the stunning modern interior.

## Outside

Tarmac driveway leading to:

INTEGRAL GARAGE:  $18' 4" \times 11' 10" (5.6m \times 3.6m)$  Roller door, light and power. (Planning permission passed to be converted to a fourth bedroom).

Garden to front in lawn.

Enclosed, notably private rear garden benefiting from sunny south facing aspect. Garden in lawn bordered by fencing, hedging and flowerbeds. Timber store. Outside tap and light.

Telephone 028 9042 4747 www.templetonrobinson.com