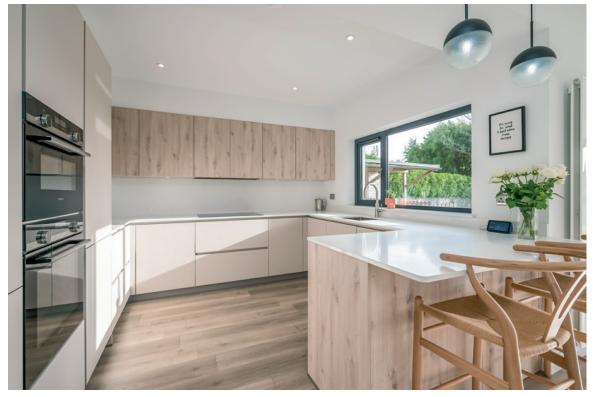

KITCHEN OPEN PLAN TO DINING AND LIVING AREAS: 26' 11" x 22' 4" (8.2m x 6.8m) Bespoke contemporary Parkes kitchen with excellent range of high and low level units, Franke stainless steel sink unit, Quooker mixer tap, granite worktops, upstands and cill. Range of built-in Siemens appliances to include oven and grill, induction hob, concealed extractor fan, dishwasher, fridge. Engineered oak laminate wooden floor. Aluminium double glazed sliding doors from living area to exterior.