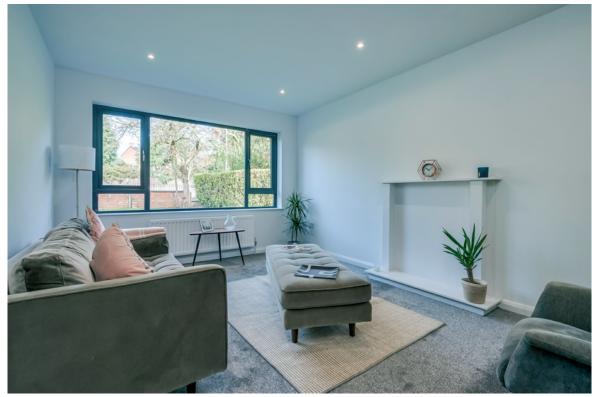

## Ground Floor

Composite front door.

HALLWAY: Service door to garage.

CLOAKROOM:

UTILITY ROOM: 8' 10" x 5' 11" (2.7m x 1.8m) Plumbed for washing machine, space for tumble dryer.

LIVING ROOM: 15' 9" x 11' 6" (4.8m x 3.5m) Piped for gas fire, low voltage spotlights.