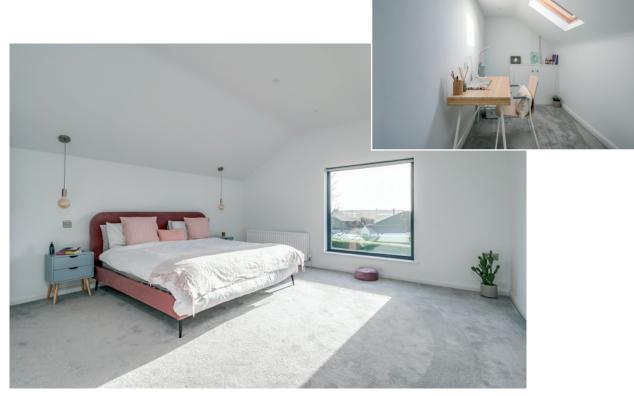

Telephone 028 9042 4747 www.templetonrobinson.com

First Floor LANDING: Linen closet.

PRINCIPAL SUITE: 15' 9" x 15' 1" (4.8m x 4.6m) Picture window overlooking rear garden, lough views.

NURSERY/DRESSING ROOM:  $17' 5" \times 9' 6"$  (5.3m x 2.9m) L-shaped, both with Velux windows, storage in eaves, metre cupboard.

ENSUITE SHOWER ROOM: Fully tiled shower cubicle with mains shower, low flush wc, wash hand basin with mixer tap and drawer below, heated towel rail, ceramic tiled floor, extractor fan. Velux window.

Telephone 028 9042 4747 www.templetonrobinson.com BEDROOM (2): 13' 5" x 11' 6" (4.1m x 3.5m) Low voltage spotlights.