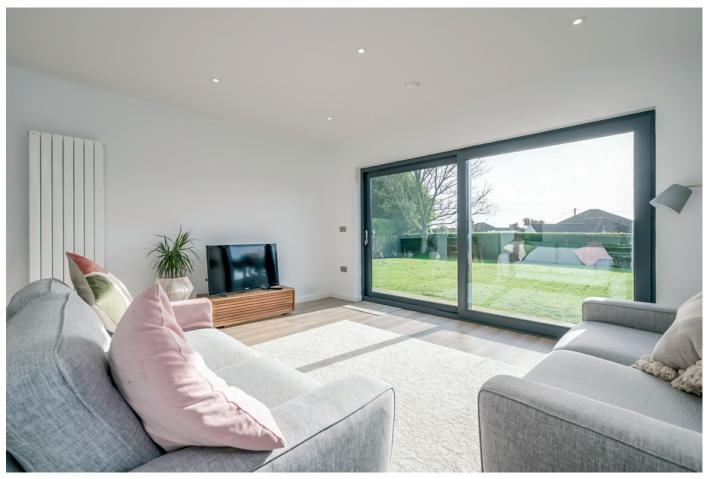

## Ground Floor

Composite front door.

HALLWAY: Service door to garage.

CLOAKROOM:

UTILITY ROOM: 8' 10" x 5' 11" (2.7m x 1.8m) Plumbed for washing machine, space for tumble dryer.

LIVING ROOM: 15' 9" x 11' 6" (4.8m x 3.5m) Piped for gas fire, low voltage spotlights.