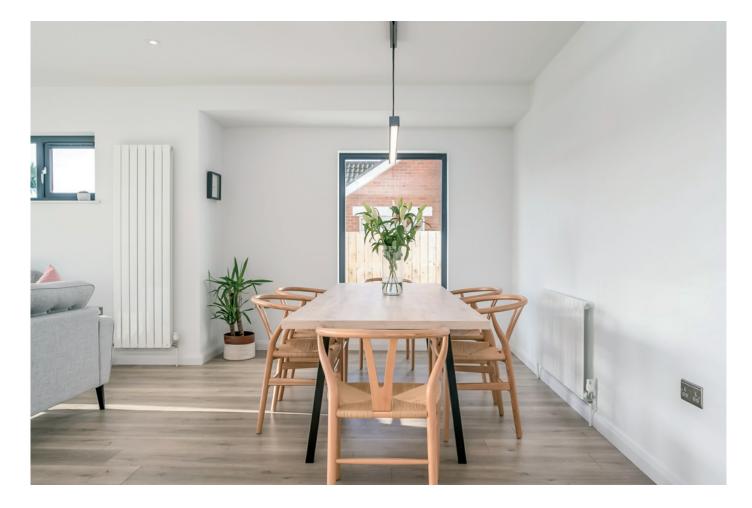

KITCHEN OPEN PLAN TO DINING AND LIVING AREAS: 26' 11" x 22' 4" (8.2m x 6.8m) Bespoke contemporary Parkes kitchen with excellent range of high and low level units, Franke stainless steel sink unit, Quooker mixer tap, granite worktops, upstands and cill. Range of built-in Siemens appliances to include oven and grill, induction hob, concealed extractor fan, dishwasher, fridge. Engineered oak laminate wooden floor. Aluminium double glazed sliding doors from living area to exterior.