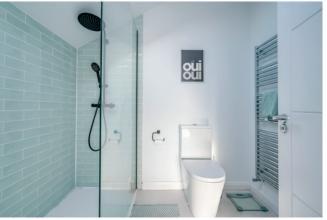

ENSUITE SHOWER ROOM: Fully tiled shower cubicle with mains shower, low flush wc, wash hand basin with mixer tap and drawer below, heated towel rail, ceramic tiled floor, extractor fan. Velux window.

Telephone 028 9042 4747 www.templetonrobinson.com BEDROOM (2): 13' 5" x 11' 6" (4.1m x 3.5m) Low voltage spotlights.

BEDROOM (3): 16' 5" x 11' 10" (5m x 3.6m) Dual aspect windows to front and rear. Low voltage spotlights.

SHOWER ROOM: Fully tiled shower cubicle with shelf recess, Triton electric shower unit, low flush wc, wash hand basin with mixer tap and drawer below, ceramic tiled floor, heated towel rail, extractor fan.