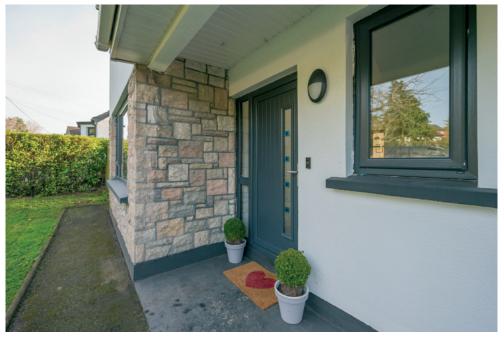

## Ground Floor

Composite front door.

HALLWAY: Service door to garage.

CLOAKROOM:

UTILITY ROOM: 8' 10" x 5' 11" (2.7m x 1.8m) Plumbed for washing machine, space for tumble dryer.

LIVING ROOM: 15' 9" x 11' 6" (4.8m x 3.5m) Piped for gas fire, low voltage spotlights.