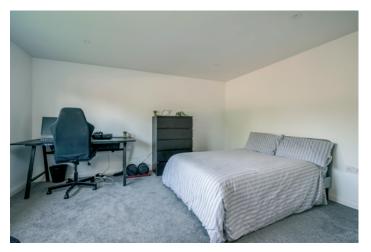

ENSUITE SHOWER ROOM: Fully tiled shower cubicle with mains shower, low flush wc, wash hand basin with mixer tap and drawer below, heated towel rail, ceramic tiled floor, extractor fan. Velux window.

Telephone 028 9042 4747 www.templetonrobinson.com BEDROOM (2): 13' 5" x 11' 6" (4.1m x 3.5m) Low voltage spotlights.

BEDROOM (3): 16' 5" x 11' 10" (5m x 3.6m) Dual aspect windows to front and rear. Low voltage spotlights.

SHOWER ROOM: Fully tiled shower cubicle with shelf recess, Triton electric shower unit, low flush wc, wash hand basin with mixer tap and drawer below, ceramic tiled floor, heated towel rail, extractor fan.