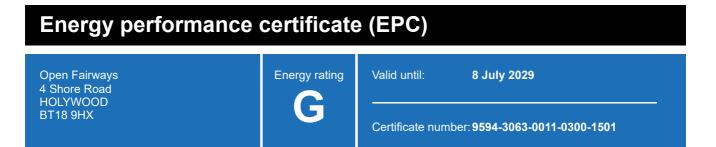

### **Energy rating and score**

This property's energy rating is G.

Properties get a rating from A+ (best) to G (worst) and a score.

The better the rating and score, the lower your property's carbon emissions are likely to be.