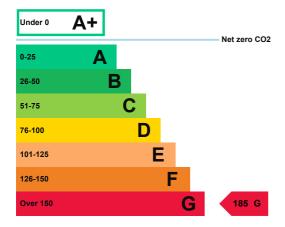

### **Energy rating and score**

This property's energy rating is G.

Properties get a rating from A+ (best) to G (worst) and a score.

The better the rating and score, the lower your property's carbon emissions are likely to be.

# Breakdown of this property's energy performance

| Main heating fuel                          | Natural Gas                     |
|--------------------------------------------|---------------------------------|
| Building environment                       | Heating and Natural Ventilation |
| Assessment level                           | 3                               |
| Building emission rate (kgCO2/m2 per year) | 206.55                          |
| Primary energy use (kWh/m2 per year)       | 1160                            |