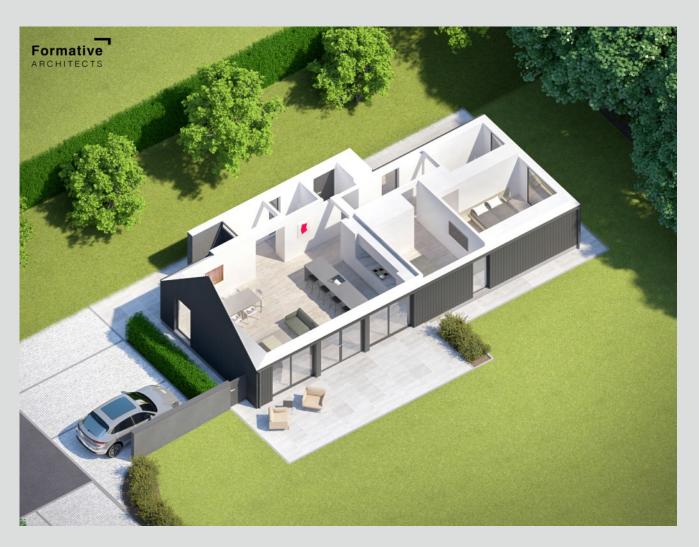

The plans have been designed to accommodate a range of buyers; from young professionals to retirees.

Featuring a spacious, open plan kitchen living dining room with separate utility, primary bedroom, second double bedroom and large bathroom, the accommodation maximises space with a simple, natural flow.