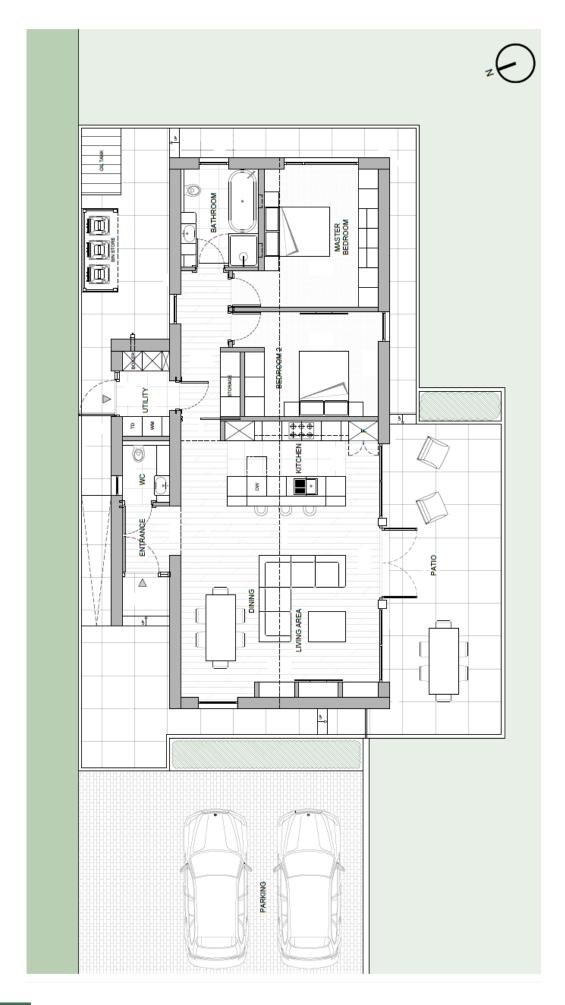

The plans have been designed to accommodate a range of buyers; from young professionals to retirees.

Featuring a spacious, open plan kitchen living dining room with separate utility, primary bedroom, second double bedroom and large bathroom, the accommodation maximises space with a simple, natural flow.