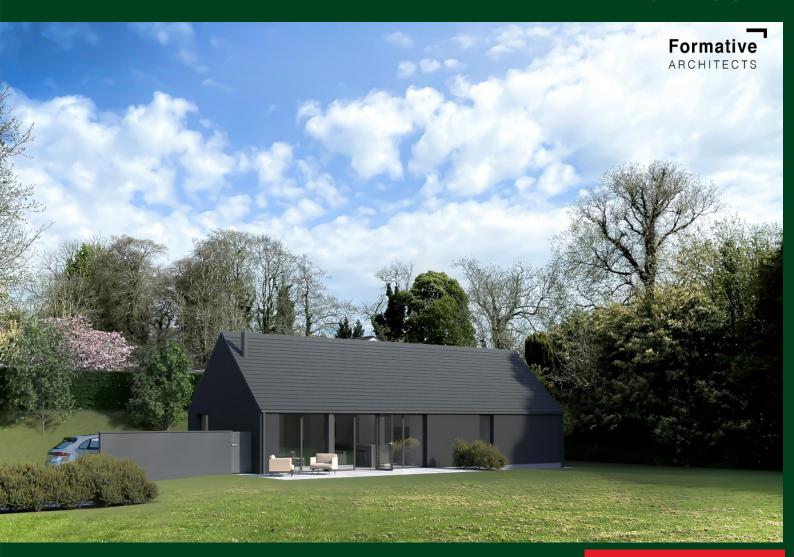

## TEMPLETON ROBINSON

Site @ 44 Hillsborough Road, Comber, NEVVTOWNARDS, BT23 5PW

LOT 2

Offers Around £200,000

Viewing by appointment with & through agent 028 90 424747

We are pleased to present to the market this superb site set in mature woodland with Full Planning Permission for a spacious detached bungalow.

The plans have been designed to accommodate a range of buyers; from young professionals to retirees.

Featuring a spacious, open plan kitchen living dining room with separate utility, primary bedroom, second double bedroom and large bathroom, the accommodation maximises space with a simple, natural flow.