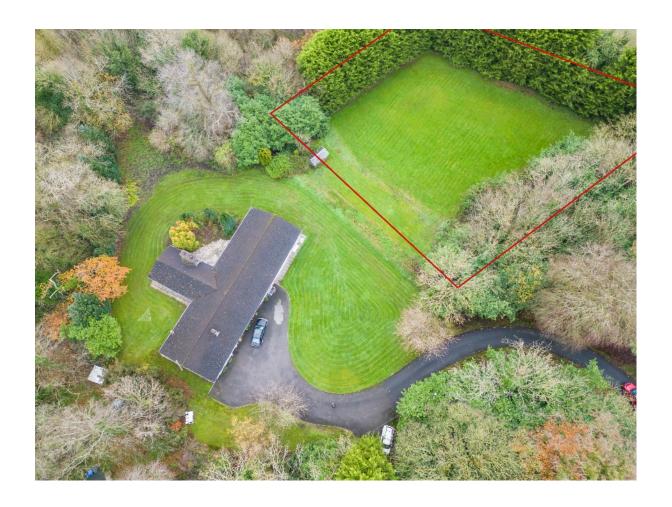

## TEMPLETON ROBINSON

Site @ 44 Hillsborough Road, Comber, NEVVTOWNARDS, BT23 5PW

LOT 2

Offers Around £200,000

Viewing by appointment with & through agent 028 90 424747

We are pleased to present to the market this superb site set in mature woodland with Full Planning Permission for a spacious detached bungalow.

The superb location is ideal for those seeking to enjoy the tranquility of rural living whilst remaining within easy reach of amenities.

Comber is within a short five minute drive and boasts a variety of shops, restaurants, cafes and schools.

Belfast is approximately 15-20 minutes away.

Building sites with full planning are hard to find in this locality therefore, we anticipate strong demand, so early viewing is strongly recommended.

Planning Reference Number: