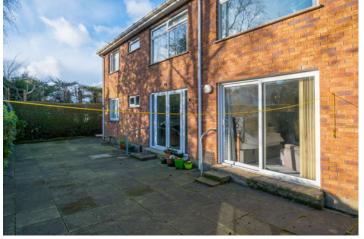

The spacious accommodation comprises a large lounge with outlook to attractive patio garden (communal), separate kitchen, two double bedrooms, master with Jack and Jill en suite bathroom and a large, walk-in store room.

#### Ground Floor

RECEPTION HALL: Glazed double doors to lounge. Walk-in storage room.

LOUNGE/DINING: 23 x 11' 6" (7m x 3.5m)
Recently installed double sliding doors to garden.
Cornice ceiling. Brick fireplace surround, tiled hearth, open fire (currently not in use). Double doors to:

#### Outside

OUTSIDE: Communal garden to front with lawned area and tarmac parking area. Screened bin storage area. Communal patio area to rear. External storage cupboard.

Management fee approx. £60 per quarter to include window cleaning, some gardening and general maintenance of communal areas. Building insurance approximately £350 per annum.