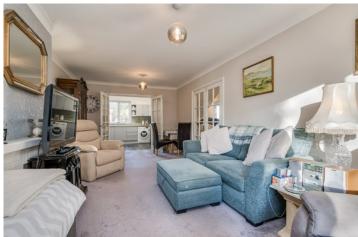

The spacious accommodation comprises a large lounge with outlook to attractive patio garden (communal), separate kitchen, two double bedrooms, master with Jack and Jill en suite bathroom and a large, walk-in store room.

#### Ground Floor

RECEPTION HALL: Glazed double doors to lounge. Walk-in storage room.

LOUNGE/DINING: 23 x 11' 6" (7m x 3.5m)
Recently installed double sliding doors to garden.
Cornice ceiling. Brick fireplace surround, tiled hearth, open fire (currently not in use). Double doors to: