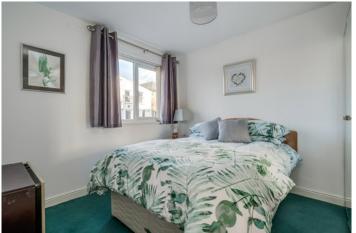

BEDROOM (1): 15' 5" x 10' 2" (4.7m x 3.09m)

Double built-in robe. Access to en suite bathroom

("Jack and Jill" access).

BEDROOM (2): 10' 6" x 8' 10" (3.2m x 2.7m)

BATHROOM: Shower enclosure with sliding door, handrails and seat. Low flush wc, wash hand basin with cupboards underneath. Shelved hotpress. Part tiled walls.