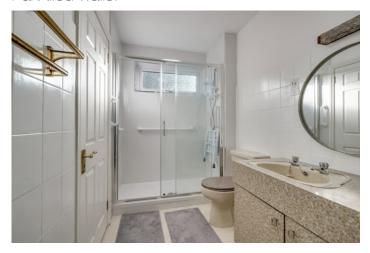

BEDROOM (1): 15' 5" x 10' 2" (4.7m x 3.09m)

Double built-in robe. Access to en suite bathroom

("Jack and Jill" access).

BEDROOM (2): 10' 6" x 8' 10" (3.2m x 2.7m)

BATHROOM: Shower enclosure with sliding door, handrails and seat. Low flush wc, wash hand basin with cupboards underneath. Shelved hotpress. Part tiled walls.