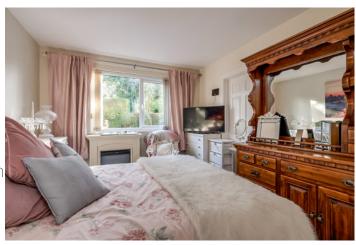

BEDROOM (1): 15' 5" x 10' 2" (4.7m x 3.09m)

Double built-in robe. Access to en suite bathroom

("Jack and Jill" access).

BEDROOM (2): 10' 6" x 8' 10" (3.2m x 2.7m)

BATHROOM: Shower enclosure with sliding door, handrails and seat. Low flush wc, wash hand basin with cupboards underneath. Shelved hotpress. Part tiled walls.