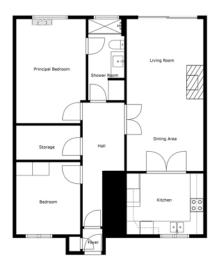

The spacious accommodation comprises a large lounge with outlook to attractive patio garden (communal), separate kitchen, two double bedrooms, master with Jack and Jill en suite bathroom and a large, walk-in store room.

### The Property Comprises:

#### Ground Floor

RECEPTION HALL: Glazed double doors to lounge. Walk-in storage room.

LOUNGE/DINING: 23 x 11' 6" (7m x 3.5m)
Recently installed double sliding doors to garden.
Cornice ceiling. Brick fireplace surround, tiled hearth, open fire (currently not in use). Double doors to:

KITCHEN: 11' 2" x 8' 10" (3.4m x 2.7m) High and low level units with formica work surfaces. Single drainer stainless steel circular sink unit, mixer taps. Cooker with extractor over. Plumbed for washing machine, space saver dishwasher. Part tiled walls.

BEDROOM (1): 15' 5" x 10' 2" (4.7m x 3.09m)

Double built-in robe. Access to en suite bathroom

("Jack and Jill" access).

BEDROOM (2): 10' 6" x 8' 10" (3.2m x 2.7m)

BATHROOM: Shower enclosure with sliding door, handrails and seat. Low flush wc, wash hand basin with cupboards underneath. Shelved hotpress. Part tiled walls.