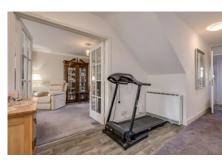

The spacious accommodation comprises a large lounge with outlook to attractive patio garden (communal), separate kitchen, two double bedrooms, master with Jack and Jill en suite bathroom and a large, walk-in store room.

#### Ground Floor

RECEPTION HALL: Glazed double doors to lounge. Walk-in storage room.

LOUNGE/DINING: 23 x 11' 6" (7m x 3.5m)
Recently installed double sliding doors to garden.
Cornice ceiling. Brick fireplace surround, tiled hearth, open fire (currently not in use). Double doors to: