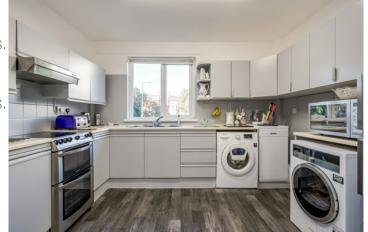

KITCHEN: 11' 2" x 8' 10" (3.4m x 2.7m) High and low level units with formica work surfaces. Single drainer stainless steel circular sink unit, mixer taps. Cooker with extractor over. Plumbed for washing machine, space saver dishwasher. Part tiled walls.