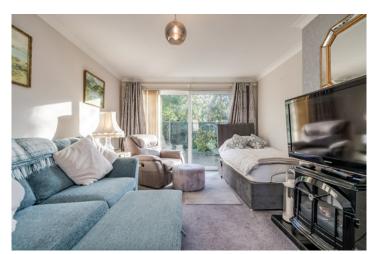

The spacious accommodation comprises a large lounge with outlook to attractive patio garden (communal), separate kitchen, two double bedrooms, master with Jack and Jill en suite bathroom and a large, walk-in store room.

#### Ground Floor

RECEPTION HALL: Glazed double doors to lounge. Walk-in storage room.

LOUNGE/DINING: 23 x 11' 6" (7m x 3.5m)
Recently installed double sliding doors to garden.
Cornice ceiling. Brick fireplace surround, tiled hearth, open fire (currently not in use). Double doors to: