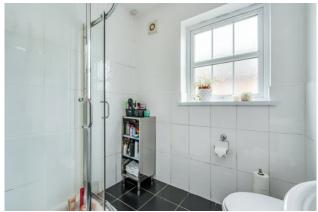

BEDROOM (1): 13' 5" x 9' 8" (4.09m x 2.95m) BEDROOM (2): 8' 9" x 8' 5" (2.67m x 2.57m) SHOWER ROOM: White suite comprising low flush wc, wash hand basin, pedestal wash hand basin, shower cubicle, part tiled walls, tiled floor, shelved storage cupboard.