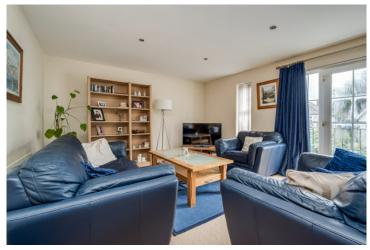

## First Floor

Front door to . . .

ENTRANCE PORCH:

HALL: Storage cupboard.

LOUNGE: 25' 9" x 13' 7" (7.85m x 4.14m) Low voltage spotlights, glazed double doors to faux balcony, intercom. Open plan to . . .