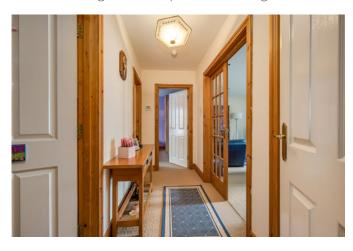

## First Floor

Front door to . . .

ENTRANCE PORCH:

HALL: Storage cupboard.

LOUNGE: 25' 9" x 13' 7" (7.85m x 4.14m) Low voltage spotlights, glazed double doors to faux balcony, intercom. Open plan to . . .