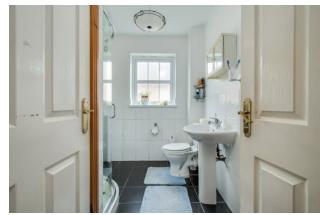

BEDROOM (1): 13' 5" x 9' 8" (4.09m x 2.95m) BEDROOM (2): 8' 9" x 8' 5" (2.67m x 2.57m) SHOWER ROOM: White suite comprising low flush wc, wash hand basin, pedestal wash hand basin, shower cubicle, part tiled walls, tiled floor, shelved storage cupboard.