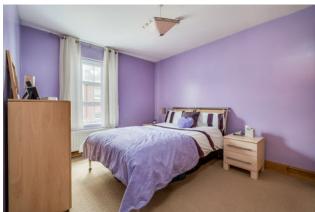

BEDROOM (1): 13' 5" x 9' 8" (4.09m x 2.95m) BEDROOM (2): 8' 9" x 8' 5" (2.67m x 2.57m) SHOWER ROOM: White suite comprising low flush wc, wash hand basin, pedestal wash hand basin, shower cubicle, part tiled walls, tiled floor, shelved storage cupboard.