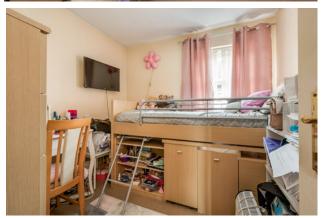

BEDROOM (1): 13' 5" x 9' 8" (4.09m x 2.95m) BEDROOM (2): 8' 9" x 8' 5" (2.67m x 2.57m) SHOWER ROOM: White suite comprising low flush wc, wash hand basin, pedestal wash hand basin, shower cubicle, part tiled walls, tiled floor, shelved storage cupboard.