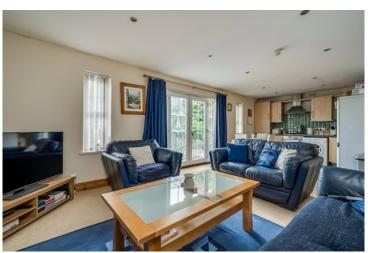

## First Floor

Front door to . . .

ENTRANCE PORCH:

HALL: Storage cupboard.

LOUNGE: 25' 9" x 13' 7" (7.85m x 4.14m) Low voltage spotlights, glazed double doors to faux balcony, intercom. Open plan to . . .

KITCHEN: Range of high and low level units, four ring gas hob, electric under oven, stainless steel extractor hood, stainless steel single drainer sink unit, plumbed for washing machine, part tiled walls, tiled floor, low voltage spotlights, casual dining area, cupboard with gas boiler.