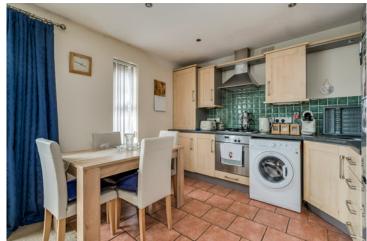

KITCHEN: Range of high and low level units, four ring gas hob, electric under oven, stainless steel extractor hood, stainless steel single drainer sink unit, plumbed for washing machine, part tiled walls, tiled floor, low voltage spotlights, casual dining area, cupboard with gas boiler.