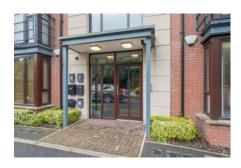

## Ground Floor

COMMUNAL ENTRANCE FOYER Front door with entry system. Apartment front door to: HALLWAY: Intercom system. Cloaks area. Storage cupboard with shelving.

LIVING/DINING ROOM 14' 11" x 13' 10" (4.55m x 4.22m) (Into bay). Pleasant outlook over road to mature trees in Stormont. Granite fireplace and hearth with wood surround, electric fire. Open plan to: