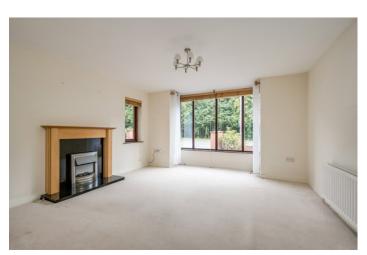

## Ground Floor

COMMUNAL ENTRANCE FOYER Front door with entry system. Apartment front door to: HALLWAY: Intercom system. Cloaks area. Storage cupboard with shelving.

LIVING/DINING ROOM 14' 11" x 13' 10" (4.55m x 4.22m) (Into bay). Pleasant outlook over road to mature trees in Stormont. Granite fireplace and hearth with wood surround, electric fire. Open plan to: