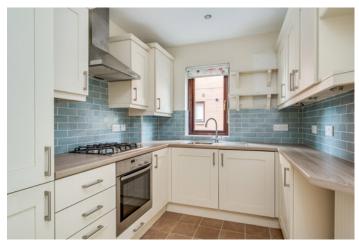

KITCHEN: 12' 8" x 7' 4" (3.86m x 2.23m) Modern range of high and low level units, work surfaces. Single drainer stainless steel sink unit with chrome mixer tap. Underbench oven, 4 ring gas hob. Extractor. Integrated fridge/freezer. Integrated washing machine. Under counter lighting. Tiled splashback. Housing for gas boiler. Cermaic tiled floor.