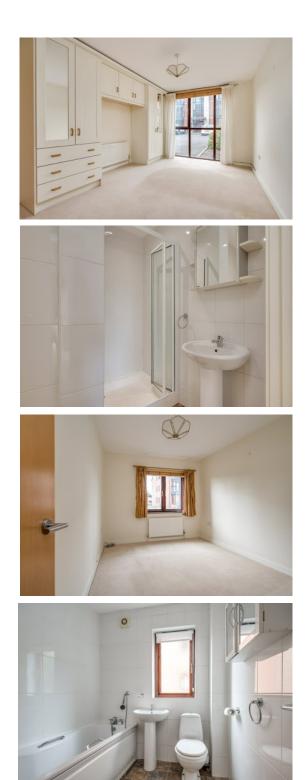

PRINCIPAL BEDROOM 14' 5" x 10' 5" (4.39m x 3.17m) Range of built-in wardrobe space. Door to: ENSUITE SHOWER ROOM: White suite comprising, dual flush W.C. Pedestal wash hand basin with chrome mixer tap. Wall mounted cabinet. Shower enclosure with shower and sliding glazed door. Fully-tiled walls.

BEDROOM (2): 12' 4" x 9' 2" (3.77m x 2.80m) Wardrobe.

BATHROOM: White suite comprising dual flush W.C. Pedestal wash hand basin with chrome mixer tap. Panelled bath with chrome mixer taps. Wall mounted cabinet. Fully tiled walls.