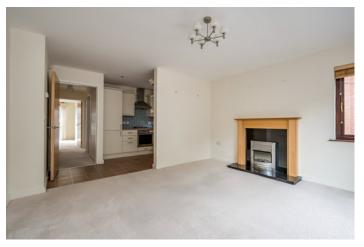

## Ground Floor

COMMUNAL ENTRANCE FOYER Front door with entry system. Apartment front door to: HALLWAY: Intercom system. Cloaks area. Storage cupboard with shelving.

LIVING/DINING ROOM 14' 11" x 13' 10" (4.55m x 4.22m) (Into bay). Pleasant outlook over road to mature trees in Stormont. Granite fireplace and hearth with wood surround, electric fire. Open plan to: