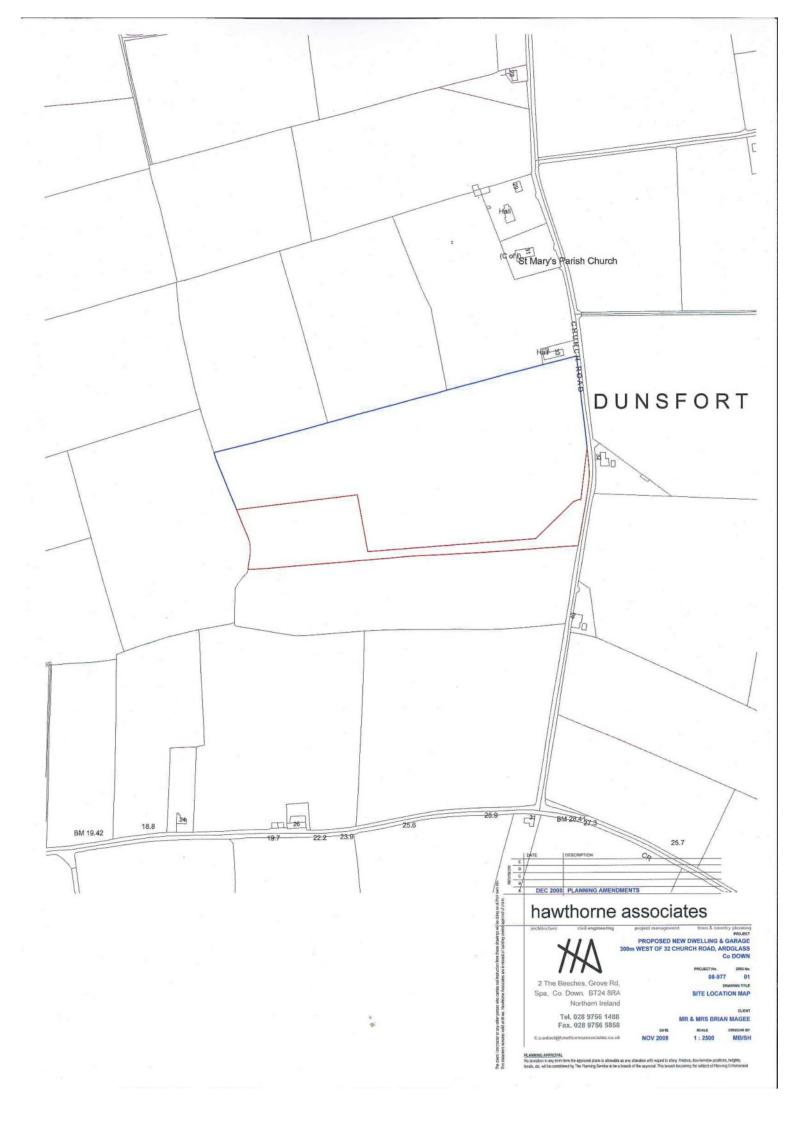

This site enjoys a sunny position in the heart of County Down and is bounded by agricultural lands on all sides

With foundations in place for a 3,890 sq.ft property set in c. 2 acres. It boasts 5 generous double bedrooms (3 en-suite), 3 well proportioned reception rooms with a kitchen linking through to a rear utility and integrated double garage with first floor loft storage above.

# Offers Around £154,950

Site adjacent to 32 Church Road, Dunsford, Ardglass, BT30 7PQ

Viewing by appointment with & through agent 028 9266 1700

- A delightful & Secluded site with Full Planning for a Detached 5 bedroom Dwelling
- Full Planning Permission Granted for Approximately 3,890 sq.ft. Residence Sited on c.2 acres
- Foundations in place to a Sub Floor Level
- Integrated Double Garage
- A Well Designed Full Two Storey Residence with Uninterrupted views to the Mourne Mountains in the West & the Irish Sea in the East
- Accessed via its own Private Laneway & Bounded by Pleasant Agricultural Lands on all sides
- Comfortable Commuting distance to Downpatrick & to Further parts of the Province