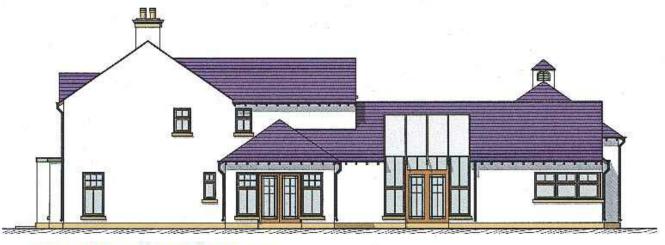

1:250

PROPOSED EASTERLY FACING ELEVATION

PROPOSED NORTHERLY FACING ELEVATION

PROPOSED SOUTHERLY FACING ELEVATION

#### **FINISHES**

ROOF - NATURAL SLATE TYPE ROOF COVERING, WITH FEATURE EXPOSED RAFTERS. FLAT ROO OVER PORCHES AND BAY WINDOWS TO BE ROLLED LEAD.

WALLS - SMOOTH RENDERED FINISH AND PLINTH.

SANDSTONE CILLS AND CHIMNEY COPPINGS

WINDOWS - uPVC ;STYLE AS PER ELEVATIONS

BLACK PPC GUTTERS AND DOWNPIPES

PROPOSED FIRST FLOOR LAYOUT

PROPOSED WESTERLY FACING ELEVATION