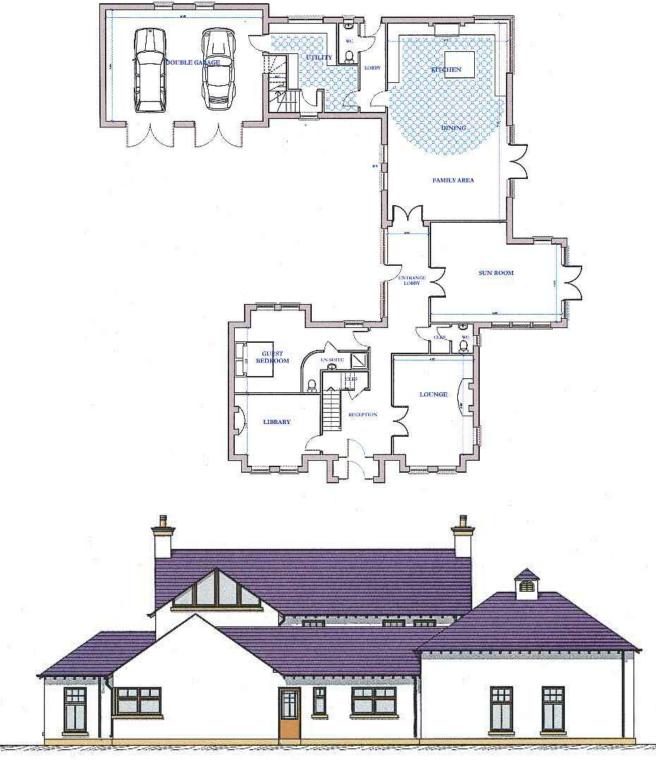

This site enjoys a sunny position in the heart of County Down and is bounded by agricultural lands on all sides

With foundations in place for a 3,890 sq.ft property set in c. 2 acres. It boasts 5 generous double bedrooms (3 en-suite), 3 well proportioned reception rooms with a kitchen linking through to a rear utility and integrated double garage with first floor loft storage above.

WINDOWS - uPVC ;STYLE AS PER ELEVATIONS

BLACK PPC GUTTERS AND DOWNPIPES

PROPOSED FIRST FLOOR LAYOUT

PROPOSED WESTERLY FACING ELEVATION