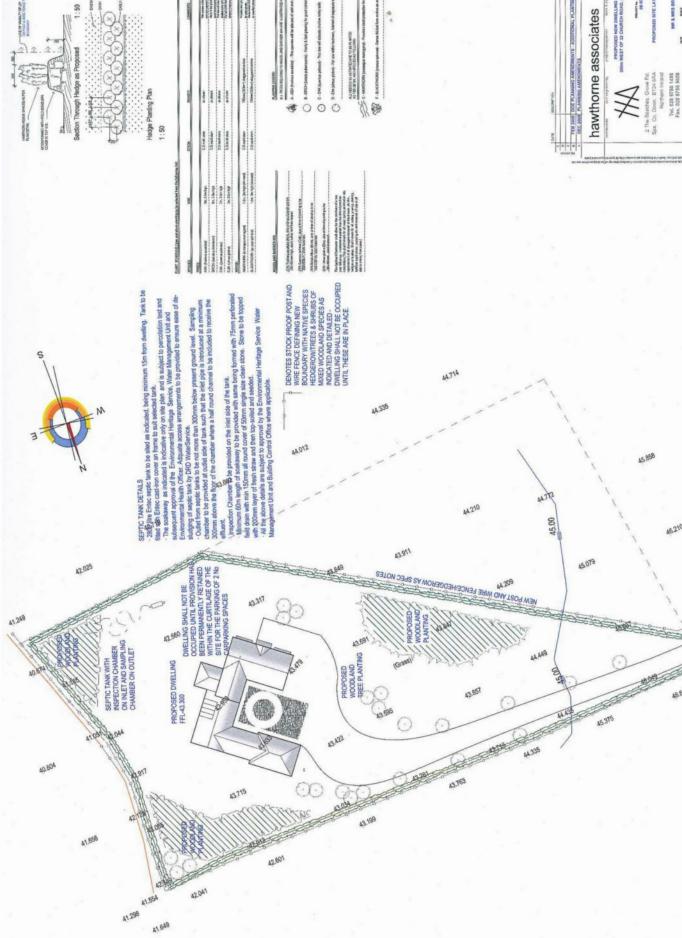

This site enjoys a sunny position in the heart of County Down and is bounded by agricultural lands on all sides

With foundations in place for a 3,890 sq.ft property set in c. 2 acres. It boasts 5 generous double bedrooms (3 en-suite), 3 well proportioned reception rooms with a kitchen linking through to a rear utility and integrated double garage with first floor loft storage above.

# Offers Around £154,950

Site adjacent to 32 Church Road, Dunsford, Ardglass, BT30 7PQ

Viewing by appointment with & through agent 028 9266 1700

- A delightful & Secluded site with Full Planning for a Detached 5 bedroom Dwelling
- Full Planning Permission Granted for Approximately 3,890 sq.ft. Residence Sited on c.2 acres
- Foundations in place to a Sub Floor Level
- Integrated Double Garage
- A Well Designed Full Two Storey Residence with Uninterrupted views to the Mourne Mountains in the West & the Irish Sea in the East
- Accessed via its own Private Laneway & Bounded by Pleasant Agricultural Lands on all sides
- Comfortable Commuting distance to Downpatrick & to Further parts of the Province