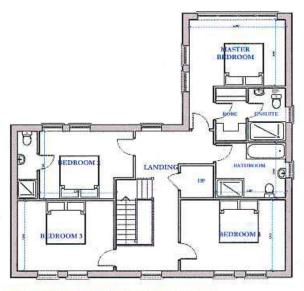

This site enjoys a sunny position in the heart of County Down and is bounded by agricultural lands on all sides

With foundations in place for a 3,890 sq.ft property set in c. 2 acres. It boasts 5 generous double bedrooms (3 en-suite), 3 well proportioned reception rooms with a kitchen linking through to a rear utility and integrated double garage with first floor loft storage above.

WINDOWS - uPVC ;STYLE AS PER ELEVATIONS

BLACK PPC GUTTERS AND DOWNPIPES

PROPOSED FIRST FLOOR LAYOUT

PROPOSED WESTERLY FACING ELEVATION