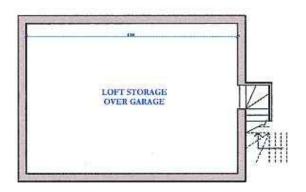

This site enjoys a sunny position in the heart of County Down and is bounded by agricultural lands on all sides

With foundations in place for a 3,890 sq.ft property set in c. 2 acres. It boasts 5 generous double bedrooms (3 en-suite), 3 well proportioned reception rooms with a kitchen linking through to a rear utility and integrated double garage with first floor loft storage above.

WINDOWS - uPVC ;STYLE AS PER ELEVATIONS

BLACK PPC GUTTERS AND DOWNPIPES

PROPOSED FIRST FLOOR LAYOUT

PROPOSED WESTERLY FACING ELEVATION