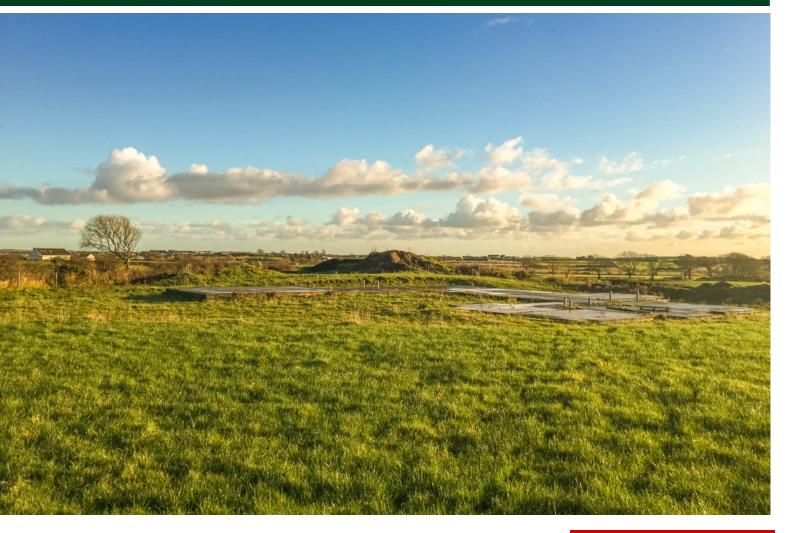

### TEMPLETON ROBINSON

SITE WITH FULL PLANNING PERMISSION & FOUNDATIONS IN PLACE FOR A SUPERB COUNTRY RESIDENCE EXTENDING TO 3,890 SQ.FT.

A rare opportunity to build a full two storey property with uninterrupted views of the Mourne Mountains and also across the Irish Sea to the Isle of Man.

This site enjoys a sunny position in the heart of County Down and is bounded by agricultural lands on all sides

With foundations in place for a 3,890 sq.ft property set in c. 2 acres. It boasts 5 generous double bedrooms (3 en-suite), 3 well proportioned reception rooms with a kitchen linking through to a rear utility and integrated double garage with first floor loft storage above.

It is not often that an opportunity of such grandeur is made available in this locality and it is sure to see strong interest (Further drawings are available upon request).

# Offers Around £154,950

Site adjacent to 32 Church Road, Dunsford, Ardglass, BT30 7PQ

Viewing by appointment with & through agent 028 9266 1700

- A delightful & Secluded site with Full Planning for a Detached 5 bedroom Dwelling
- Full Planning Permission Granted for Approximately 3,890 sq.ft. Residence Sited on c.2 acres
- Foundations in place to a Sub Floor Level
- Integrated Double Garage
- A Well Designed Full Two Storey Residence with Uninterrupted views to the Mourne Mountains in the West & the Irish Sea in the East
- Accessed via its own Private Laneway & Bounded by Pleasant Agricultural Lands on all sides
- Comfortable Commuting distance to Downpatrick & to Further parts of the Province